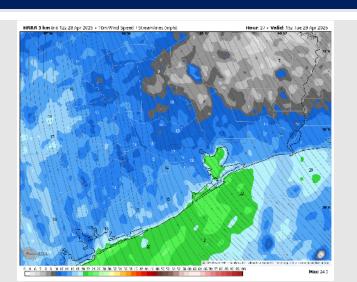

## **Forecast Discussion**

Precip: Hit/miss (20%) showers in play S of Morgan's Point after 2PM.

Wind: Winds will be out of the S/SE throughout Tuesday. N of Morgan's Point: Winds will be at 3 – 8 kts through 10 AM, increasing to 8 – 13 kts for the rest of the day. S of Morgan's Point: Winds will be at 13 – 18 kts throughout the day. Wind gusts up to 25 kts will be possible for all Stations throughout Tuesday.