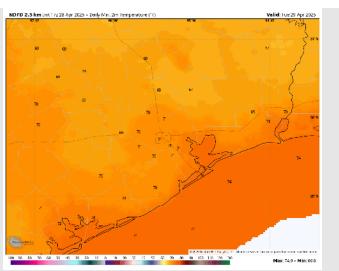

Low Temps: N of Morgan's Point: Near 70 F. S of Morgan's Point: Mid 70s F.

Visibility: No visibility concerns for the rest of today.