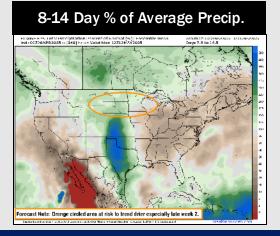

# **Houston Pilots: 4/28/25**

- > Temps are expected to be slightly above normal the next 7 days. Scattered rain showers expected throughout the week with heaviest rain over next weekend.
- > Near normal temps and well above normal rainfall is favored 8 14 days from now.
- Below normal temperatures and below normal precipitation chances are favored for mid May.