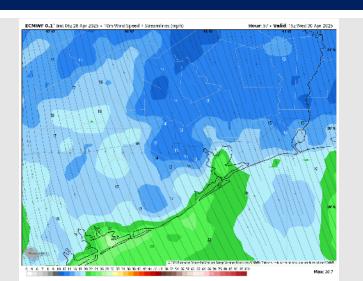

## **Forecast Discussion**

Precip: Scattered showers (30%) will be possible for all Stations throughout the day. Showers are expected to become more widespread (60%) after 8PM.

Wind: Winds will be out of the SE throughout Wednesday. N of Morgan's Point: Winds will be at 8 – 13 kts throughout the day. S of Morgan's Point: Winds will be at 17 – 22 kts throughout the day. Wind gusts of 20 – 25 kts will be possible for all Stations throughout the day. A few gusts up to 30 kts will be possible from 10AM to 7PM.

High Temps: N of Morgan's Point: Mid 80s F. S of Morgan's Point: Near 80 F.

Visibility: No visibility concerns for Wednesday.

# ECMWF 0.1" Init 06z 28 Apr 2025 - 1 h QPF by type (m.t. MSLP (hPa)) Hour: 62 - Valid: 20z Wed 30 Apr 2025

Precip Image: 2 PM CT

Wind Speed 10 AM CT

PEAK Wind Gusts