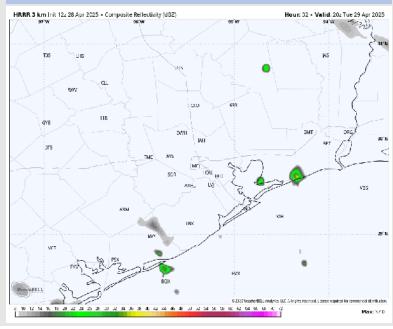

## **Forecast Discussion**

Precip: Hit/miss (20%) showers in play S of Morgan's Point after 2PM.

Wind: Winds will be out of the S/SE throughout Tuesday. N of Morgan's Point: Winds will be at 3 – 8 kts through 10 AM, increasing to 8 – 13 kts for the rest of the day. S of Morgan's Point: Winds will be at 13 – 18 kts throughout the day. Wind gusts up to 25 kts will be possible for all Stations throughout Tuesday.