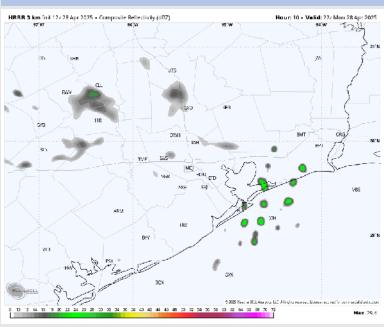

## **Forecast Discussion**

Precip: Isolated showers (10-20%) will be possible through 7PM today.

Wind: Winds will be out of the S/SE through the rest of today. N of Morgan's Point: Winds will be at 8 – 13 kts for the rest of the day. S of Morgan's Point: Winds will be at 10 – 15 kts, briefly increasing to 15 – 20 kts from 4PM to 12AM. Wind gusts up to 25 kts will be possible for all Stations throughout the day.

## Precip Image: 5 PM CT

Wind Speed: 8 PM CT

Low Temps TUE AM