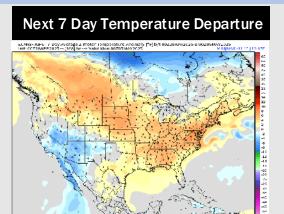

# **Houston Pilots: 4/28/25**

- > Temps are expected to be slightly above normal the next 7 days. Scattered rain showers expected throughout the week with heaviest rain over next weekend.
- > Near normal temps and well above normal rainfall is favored 8 14 days from now.
- Below normal temperatures and below normal precipitation chances are favored for mid May.