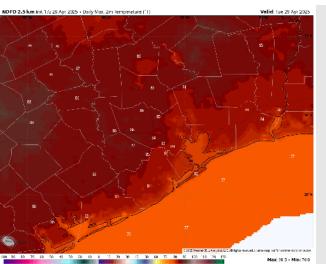

High Temps: N of Morgan's Point: Mid 80s F. S of Morgan's Point: Near 80 F.

Visibility: Not anticipating visibility concerns for Tuesday.