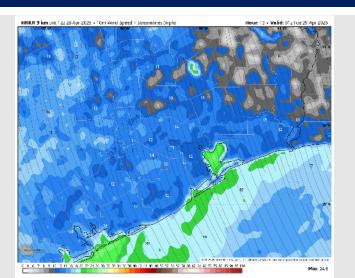

## **Forecast Discussion**

Precip: Hit/miss (20%) showers in play S of Morgan's Point after 2PM.

Wind: Winds will be out of the S/SE throughout Tuesday. N of Morgan's Point: Winds will be at 3 – 8 kts through 10 AM, increasing to 8 – 13 kts for the rest of the day. S of Morgan's Point: Winds will be at 13 – 18 kts throughout the day. Wind gusts up to 25 kts will be possible for all Stations throughout Tuesday.

#### Precip Image: 3 PM CT

Wind Speed: 10 AM CT

High Temps Tuesday