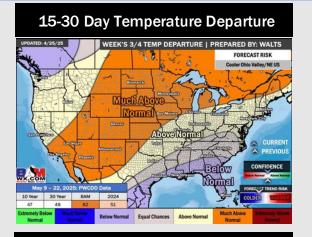

# **Houston Pilots: 4/28/25**

- > Temps are expected to be slightly above normal the next 7 days. Scattered rain showers expected throughout the week with heaviest rain over next weekend.
- > Near normal temps and well above normal rainfall is favored 8 14 days from now.
- Below normal temperatures and below normal precipitation chances are favored for mid May.