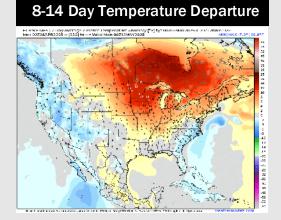

# **Houston Pilots: 4/28/25**

- > Temps are expected to be slightly above normal the next 7 days. Scattered rain showers expected throughout the week with heaviest rain over next weekend.
- > Near normal temps and well above normal rainfall is favored 8 14 days from now.
- Below normal temperatures and below normal precipitation chances are favored for mid May.