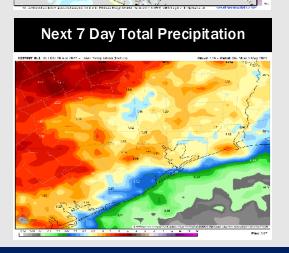

# **Houston Pilots: 4/28/25**

- > Temps are expected to be slightly above normal the next 7 days. Scattered rain showers expected throughout the week with heaviest rain over next weekend.
- > Near normal temps and well above normal rainfall is favored 8 14 days from now.
- Below normal temperatures and below normal precipitation chances are favored for mid May.