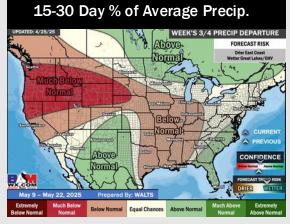

# **Houston Pilots: 4/28/25**

- > Temps are expected to be slightly above normal the next 7 days. Scattered rain showers expected throughout the week with heaviest rain over next weekend.
- > Near normal temps and well above normal rainfall is favored 8 14 days from now.
- Below normal temperatures and below normal precipitation chances are favored for mid May.