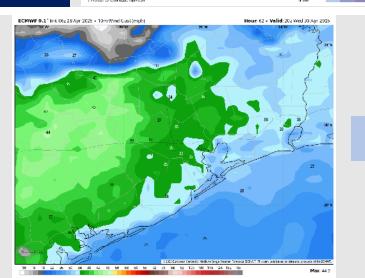

## **Forecast Discussion**

Precip: Scattered showers (30%) will be possible for all Stations throughout the day. Showers are expected to become more widespread (60%) after 8PM.

Wind: Winds will be out of the SE throughout Wednesday. N of Morgan's Point: Winds will be at 8 – 13 kts throughout the day. S of Morgan's Point: Winds will be at 17 – 22 kts throughout the day. Wind gusts of 20 – 25 kts will be possible for all Stations throughout the day. A few gusts up to 30 kts will be possible from 10AM to 7PM.

High Temps: N of Morgan's Point: Mid 80s F. S of Morgan's Point: Near 80 F.

Visibility: No visibility concerns for Wednesday.

# ECMWF 0.1" Init 06z 28 Apr 2025 - 1 h QPF by type (m.t. MSLP (hPa)) Hour: 62 - Valid: 20z Wed 30 Apr 2025

Precip Image: 2 PM CT

Wind Speed 10 AM CT

PEAK Wind Gusts