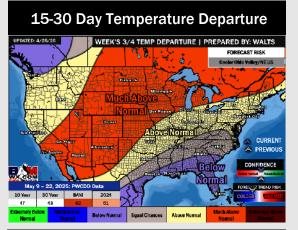

# **Houston Pilots: 4/28/25**

- Temps are expected to be above normal the next 7 days. Scattered rain showers expected throughout the week with heaviest rain over next weekend.
- Near normal temps and well above normal rainfall is favored 8 14 days from now.
- > Below normal temperatures and below normal precipitation chances are favored for mid May.