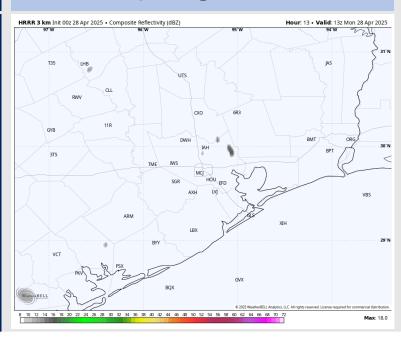

### **Forecast Discussion**

Precip: Isolated showers (10-20%) will be possible from 7AM – 5 PM for all Stations today.

Wind: Winds will be out of the S/SE throughout the day. N of Morgan's Point: Winds will be at 3 – 7 kts through 9AM before increasing to 8 – 13 kts. S of Morgan's Point: Winds will be at 11 – 16 kts throughout the day. Wind gusts up to 22 kts will be possible for all Stations throughout the day.

#### Precip Image: 8 AM CT

Wind Speed: 11 AM CT

High Temps Today