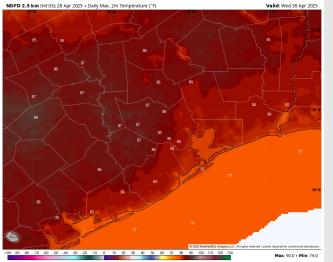

High Temps: N of Morgan's Point: Mid 80s F. S of Morgan's Point: Near 80 F.

Visibility: No visibility concerns for Wednesday.

#### Precip Image: 1 PM CT

Wind Speed 6 PM CT

High Temps Wednesday