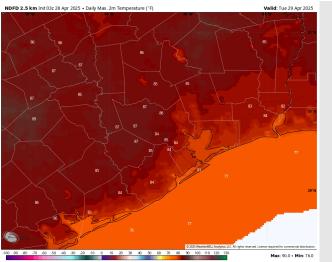

High Temps: N of Morgan's Point: Mid 80s F. S of Morgan's Point: Near 80 F.

Visibility: Not anticipating visibility concerns for Tuesday.

#### Precip Image: 7 PM CT

Wind Speed: 2 PM CT

High Temps Tuesday