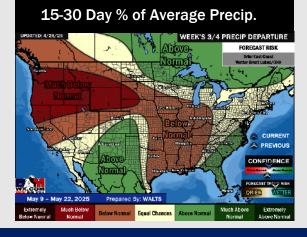

# **Houston Pilots: 4/28/25**

- Temps are expected to be above normal the next 7 days. Scattered rain showers expected throughout the week with heaviest rain over next weekend.
- Near normal temps and well above normal rainfall is favored 8 14 days from now.
- > Below normal temperatures and below normal precipitation chances are favored for mid May.