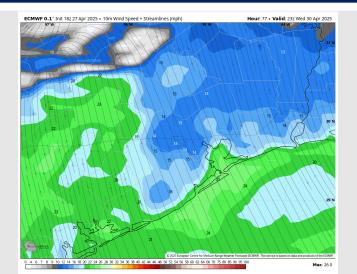

### **Forecast Discussion**

**Precip:** Isolated showers (10%) will be possible for Stations S of Morgan's Point through 9 AM, then for all Stations after that time.

Wind: Winds will be out of the SE throughout Wednesday. N of Morgan's Point: Winds will be at 7 – 12 kts throughout the day. S of Morgan's Point: Winds will be at 17 – 22 kts throughout the day. Wind gusts of 25 – 30 kts will be possible for all Station throughout the day.

#### Precip Image: 1 PM CT

Wind Speed 6 PM CT

High Temps Wednesday