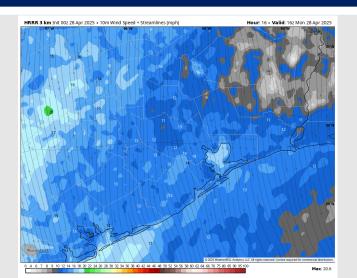

### **Forecast Discussion**

Precip: Isolated showers (10-20%) will be possible from 7AM – 5 PM for all Stations today.

Wind: Winds will be out of the S/SE throughout the day. N of Morgan's Point: Winds will be at 3 – 7 kts through 9AM before increasing to 8 – 13 kts. S of Morgan's Point: Winds will be at 11 – 16 kts throughout the day. Wind gusts up to 22 kts will be possible for all Stations throughout the day.

#### Precip Image: 8 AM CT

Wind Speed: 11 AM CT

High Temps Today