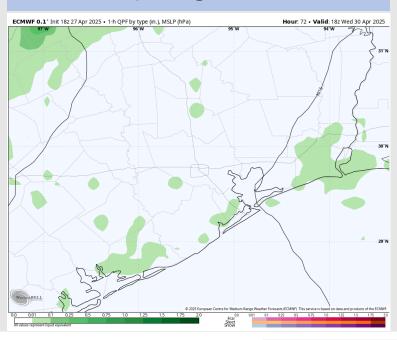

### **Forecast Discussion**

**Precip:** Isolated showers (10%) will be possible for Stations S of Morgan's Point through 9 AM, then for all Stations after that time.

Wind: Winds will be out of the SE throughout Wednesday. N of Morgan's Point: Winds will be at 7 – 12 kts throughout the day. S of Morgan's Point: Winds will be at 17 – 22 kts throughout the day. Wind gusts of 25 – 30 kts will be possible for all Station throughout the day.

#### Precip Image: 1 PM CT

Wind Speed 6 PM CT

High Temps Wednesday