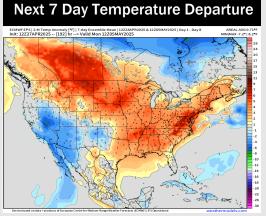

# **Houston Pilots: 4/28/25**

- Temps are expected to be above normal the next 7 days. Scattered rain showers expected throughout the week with heaviest rain over next weekend.
- Near normal temps and well above normal rainfall is favored 8 14 days from now.
- > Below normal temperatures and below normal precipitation chances are favored for mid May.