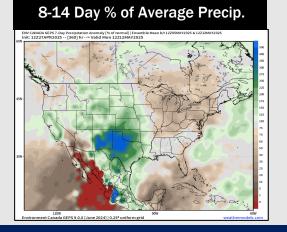

# **Houston Pilots: 4/28/25**

- Temps are expected to be above normal the next 7 days. Scattered rain showers expected throughout the week with heaviest rain over next weekend.
- Near normal temps and well above normal rainfall is favored 8 14 days from now.
- > Below normal temperatures and below normal precipitation chances are favored for mid May.