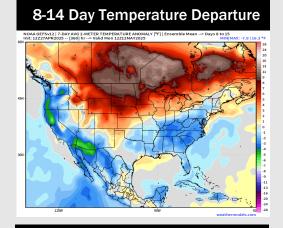

# **Houston Pilots: 4/28/25**

- Temps are expected to be above normal the next 7 days. Scattered rain showers expected throughout the week with heaviest rain over next weekend.
- Near normal temps and well above normal rainfall is favored 8 14 days from now.
- > Below normal temperatures and below normal precipitation chances are favored for mid May.