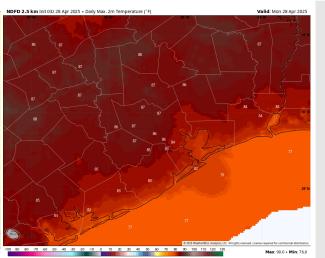

High Temps: N of Morgan's Point: Mid 80s F. S of Morgan's Point: Near 80 F.

Visibility: No visibility concerns for today.

#### Precip Image: 8 AM CT

Wind Speed: 11 AM CT

High Temps Today