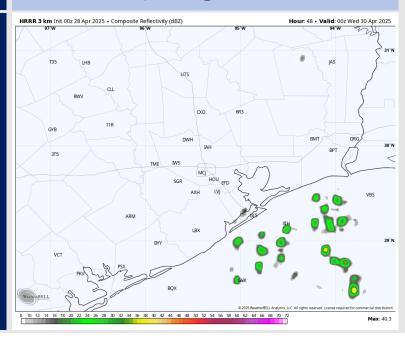

### **Forecast Discussion**

Precip: Hit/miss (40%) showers in play S of Morgan's Point after 3PM.

Wind: Winds will be out of the S/SE throughout Tuesday. N of Morgan's Point: Winds will be at 3 – 8 kts through 10 AM, increasing to 7 – 12 kts for the rest of the day. S of Morgan's Point: Winds will be at 10 – 15 kts throughout the day. Wind gusts up to 25 kts will be possible for all Stations throughout Tuesday.

#### Precip Image: 7 PM CT

Wind Speed: 2 PM CT

High Temps Tuesday