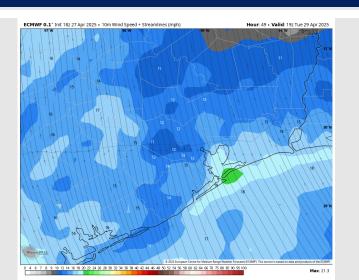

### **Forecast Discussion**

Precip: Hit/miss (40%) showers in play S of Morgan's Point after 3PM.

Wind: Winds will be out of the S/SE throughout Tuesday. N of Morgan's Point: Winds will be at 3 – 8 kts through 10 AM, increasing to 7 – 12 kts for the rest of the day. S of Morgan's Point: Winds will be at 10 – 15 kts throughout the day. Wind gusts up to 25 kts will be possible for all Stations throughout Tuesday.

#### Precip Image: 7 PM CT

Wind Speed: 2 PM CT

High Temps Tuesday