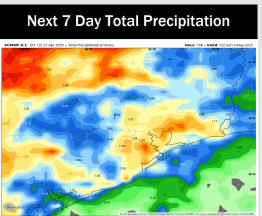

# **Houston Pilots: 4/28/25**

- Temps are expected to be above normal the next 7 days. Scattered rain showers expected throughout the week with heaviest rain over next weekend.
- Near normal temps and well above normal rainfall is favored 8 14 days from now.
- > Below normal temperatures and below normal precipitation chances are favored for mid May.