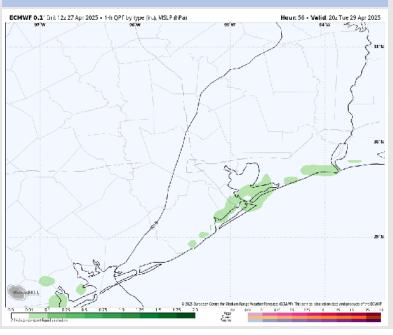

## Houston Pilots: TUE. 4/29/2025

#### **Forecast Discussion**

**Precip:** Hit/miss (40%) showers in play S of Morgan's Point after 3PM.

Wind: Winds will be out of the S/SE throughout Tuesday. N of Morgan's Point: Winds will be at 3 – 8 kts through 10 AM, increasing to 7 – 12 kts for the rest of the day. S of Morgan's Point: Winds will be at 10 – 15 kts throughout the day. Wind gusts up to 25 kts will be possible for all Stations throughout Tuesday.

High Temps: N of Morgan's Point: Mid 80s F. S of Morgan's Point: Near 80 F.

Visibility: Not anticipating visibility concerns for Tuesday.

#### Precip Image: 3 PM CT

Wind Speed: 5 PM CT

High Temps Tuesday