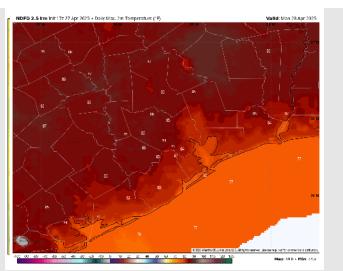

Low Temps: N of Morgan's Point: Near 70 F. S of Morgan's Point: Low 70s F.

Visibility: No visibility concerns for the remainder of today.

Wind Speed 7 PM CT

Low Temps MON AM