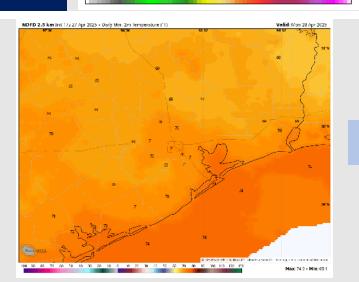

Low Temps: N of Morgan's Point: Near 70 F. S of Morgan's Point: Low 70s F.

Visibility: No visibility concerns for the remainder of today.

Wind Speed 7 PM CT

Low Temps MON AM

High Temps: N of Morgan's Point: Mid 80s F. S of Morgan's Point: Near 80 F.

Visibility: No visibility concerns for Monday.