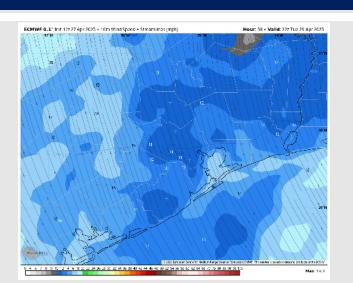

## Houston Pilots: TUE. 4/29/2025

#### **Forecast Discussion**

**Precip:** Hit/miss (40%) showers in play S of Morgan's Point after 3PM.

Wind: Winds will be out of the S/SE throughout Tuesday. N of Morgan's Point: Winds will be at 3 – 8 kts through 10 AM, increasing to 7 – 12 kts for the rest of the day. S of Morgan's Point: Winds will be at 10 – 15 kts throughout the day. Wind gusts up to 25 kts will be possible for all Stations throughout Tuesday.

High Temps: N of Morgan's Point: Mid 80s F. S of Morgan's Point: Near 80 F.

Visibility: Not anticipating visibility concerns for Tuesday.

#### Precip Image: 3 PM CT

Wind Speed: 5 PM CT

High Temps Tuesday