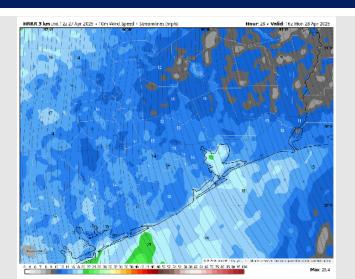

Low Temps: N of Morgan's Point: Near 70 F. S of Morgan's Point: Low 70s F.

Visibility: No visibility concerns for the remainder of today.

Wind Speed 7 PM CT

Low Temps MON AM

#### Precip Image: 7 AM CT

Wind Speed: 11 AM CT

High Temps Monday