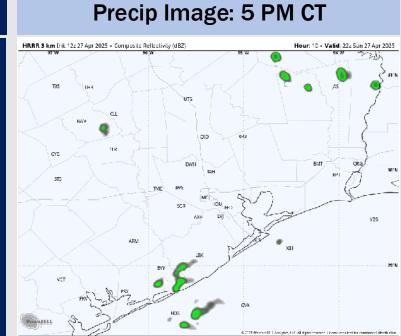

#### **Forecast Discussion**

**Precip:** Hit/miss (40%) showers in play S of Morgan's Point after 3PM.

Wind: Winds will be out of the S/SE throughout Tuesday. N of Morgan's Point: Winds will be at 3 – 8 kts through 10 AM, increasing to 7 – 12 kts for the rest of the day. S of Morgan's Point: Winds will be at 10 – 15 kts throughout the day. Wind gusts up to 25 kts will be possible for all Stations throughout Tuesday.

#### Precip Image: 3 PM CT

Wind Speed: 5 PM CT

High Temps Tuesday