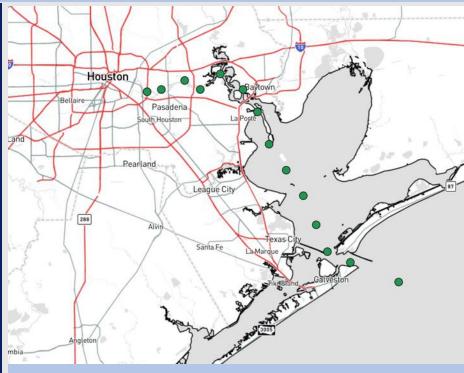

**Current Radar: 1:00 PM CT** 

As always, please do not hesitate to reach out to us with any forecast questions at (317)-560-8122. Press 1 for forecast questions.

You can also access real-time forecast updates and 24/7 meteorological chat assistance on your <u>Clarity</u> app. Click <u>here</u> for login assistance.