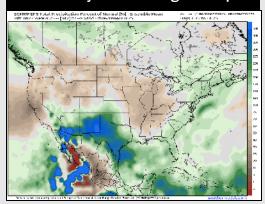

## **Houston Pilots: 4/27/25**

#### Next 7 Day Temperature Departure

Next 7 Day Total Precipitation

**8-14** Day Temperature Departure

8-14 Day % of Average Precip.

15-30 Day Temperature Departure

- > Temps are expected to be above normal the next 7 days. Scattered rain showers expected throughout the week with heaviest rain over next weekend.
- > Near normal temps and well above normal rainfall is favored 8 14 days from now.
- Below normal temperatures and below normal precipitation chances are favored for mid May.