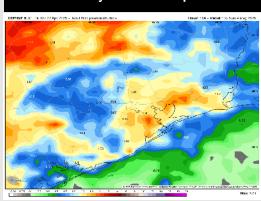

## **Houston Pilots: 4/27/25**

#### Next 7 Day Temperature Departure

Next 7 Day Total Precipitation

**8-14** Day Temperature Departure

8-14 Day % of Average Precip.

15-30 Day Temperature Departure

- > Temps are expected to be above normal the next 7 days. Scattered rain showers expected throughout the week with heaviest rain over next weekend.
- > Near normal temps and well above normal rainfall is favored 8 14 days from now.
- Below normal temperatures and below normal precipitation chances are favored for mid May.