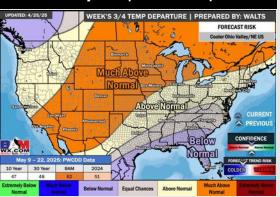

## **Houston Pilots: 4/27/25**

#### Next 7 Day Temperature Departure

Next 7 Day Total Precipitation

**8-14** Day Temperature Departure

8-14 Day % of Average Precip.

15-30 Day Temperature Departure

- > Temps are expected to be above normal the next 7 days. Scattered rain showers expected throughout the week with heaviest rain over next weekend.
- > Near normal temps and well above normal rainfall is favored 8 14 days from now.
- Below normal temperatures and below normal precipitation chances are favored for mid May.