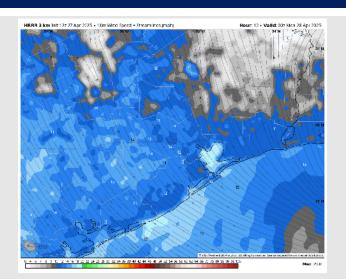

#### **Forecast Discussion**

**Precip:** Hit/miss (40%) showers in play S of Morgan's Point after 3PM.

Wind: Winds will be out of the S/SE throughout Tuesday. N of Morgan's Point: Winds will be at 3 – 8 kts through 10 AM, increasing to 7 – 12 kts for the rest of the day. S of Morgan's Point: Winds will be at 10 – 15 kts throughout the day. Wind gusts up to 25 kts will be possible for all Stations throughout Tuesday.

#### Precip Image: 3 PM CT

Wind Speed: 5 PM CT

High Temps Tuesday