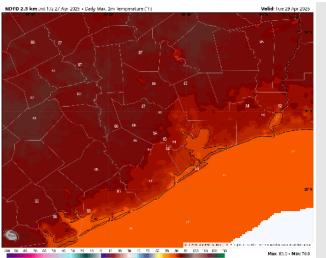

## Houston Pilots: TUE. 4/29/2025

#### **Forecast Discussion**

**Precip:** Hit/miss (40%) showers in play S of Morgan's Point after 3PM.

Wind: Winds will be out of the S/SE throughout Tuesday. N of Morgan's Point: Winds will be at 3 – 8 kts through 10 AM, increasing to 7 – 12 kts for the rest of the day. S of Morgan's Point: Winds will be at 10 – 15 kts throughout the day. Wind gusts up to 25 kts will be possible for all Stations throughout Tuesday.

High Temps: N of Morgan's Point: Mid 80s F. S of Morgan's Point: Near 80 F.

Visibility: Not anticipating visibility concerns for Tuesday.

#### Precip Image: 3 PM CT

Wind Speed: 5 PM CT

High Temps Tuesday