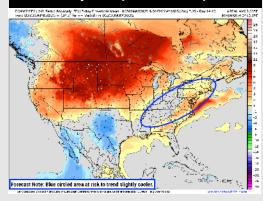

## **Houston Pilots: 4/27/25**

#### Next 7 Day Temperature Departure

Next 7 Day Total Precipitation

**8-14** Day Temperature Departure

8-14 Day % of Average Precip.

15-30 Day Temperature Departure

- > Temps are expected to be above normal the next 7 days. Scattered rain showers expected throughout the week with heaviest rain over next weekend.
- > Near normal temps and well above normal rainfall is favored 8 14 days from now.
- Below normal temperatures and below normal precipitation chances are favored for mid May.