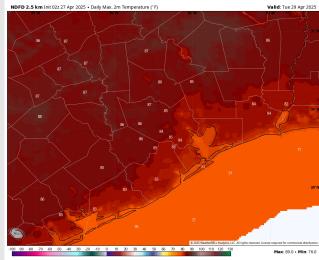

**High Temps:** N of Morgan's Point: Mid 80s F. S of Morgan's Point: Near 80 F.

Visibility: Not anticipating visibility concerns for Tuesday.

### Precip Image: 2 PM CT

Wind Speed: 4 PM CT

Max: 20.9

High Temps Tuesday