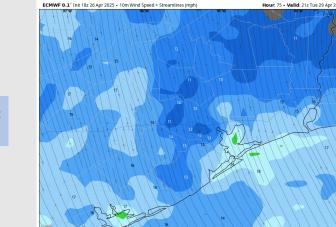

### **Forecast Discussion**

Precip: Hit/miss (40%) showers in play S of Morgan's Point from 12 – 9 PM.

Wind: Winds will be out of the S/SE throughout Tuesday. N of Morgan's Point: Winds will be at 3 – 8 kts through 10 AM, increasing to 7 – 12 kts for the rest of the day. S of Morgan's Point: Winds will be at 10 – 15 kts throughout the day. Wind gusts up to 25 kts will be possible for all Stations throughout Tuesday.

### Precip Image: 2 PM CT

Wind Speed: 4 PM CT

Max: 20.9

High Temps Tuesday