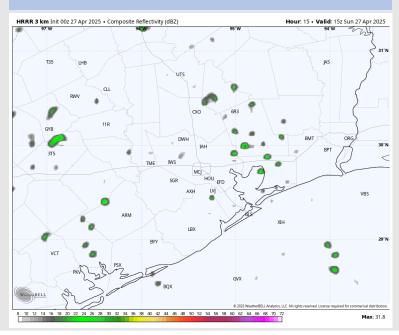

### Precip Image: 10 AM CT

### **Forecast Discussion**

Precip: Isolated showers (10-20%) will work into the area near 6 AM and continue across all Stations through ~4 PM. Dry conditions favored after 4 PM.

Wind: Winds will be out of the S/SE throughout the day. N of Morgan's Point: Winds will be at 2 – 5 kts through 1 PM before increasing to 6 – 11 kts the rest of the day. S of Morgan's Point: Winds will be at 7 – 12 kts throughout the day.