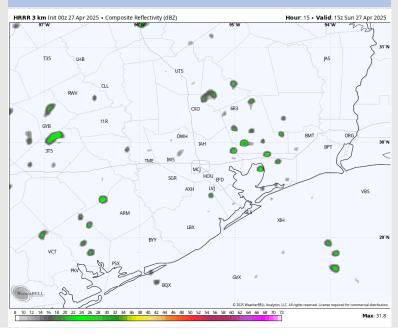

### **Forecast Discussion**

Precip: Isolated showers (10-20%) will work into the area near 6 AM and continue across all Stations through ~4 PM. Dry conditions favored after 4 PM.

Wind: Winds will be out of the S/SE throughout the day. N of Morgan's Point: Winds will be at 2 – 5 kts through 1 PM before increasing to 6 – 11 kts the rest of the day. S of Morgan's Point: Winds will be at 7 – 12 kts throughout the day.

### Precip Image: 10 AM CT