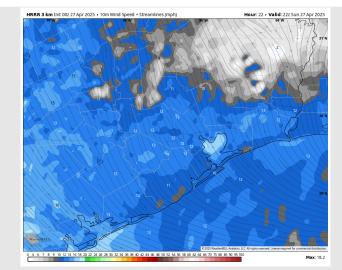

### **Forecast Discussion**

Precip: Isolated showers (10-20%) will work into the area near 6 AM and continue across all Stations through ~4 PM. Dry conditions favored after 4 PM.

Wind: Winds will be out of the S/SE throughout the day. N of Morgan's Point: Winds will be at 2 – 5 kts through 1 PM before increasing to 6 – 11 kts the rest of the day. S of Morgan's Point: Winds will be at 7 – 12 kts throughout the day.

### Visibility: No visibility concerns for today.

Wind Speed

5 PM CT