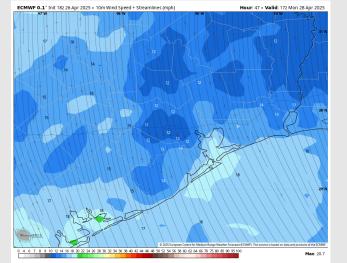

#### High Temps Today

High Temps: N of Morgan's Point: Mid 80s F. S of Morgan's Point: High 70s F.