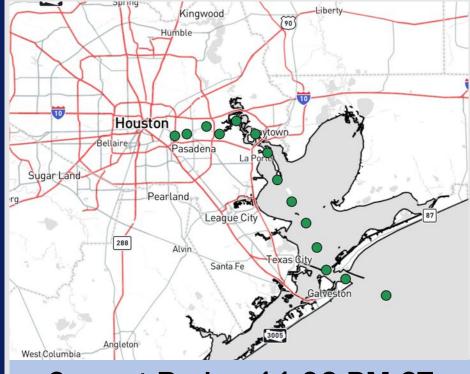

Houston Pilots

Current Radar: 11:06 PM CT

As always, please do not hesitate to reach out to us with any forecast questions at (317)-560-8122. Press 1 for forecast questions.

You can also access real-time forecast updates and 24/7 meteorological chat assistance on your <u>Clarity</u> app. Click <u>here</u> for login assistance.