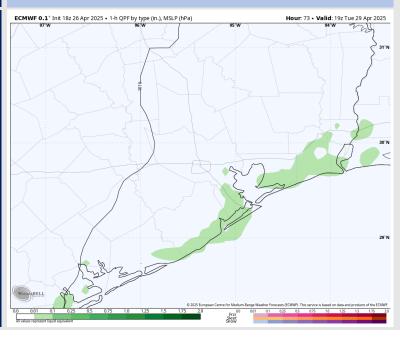

## Houston Pilots: TUE. 4/29/2025

### **Forecast Discussion**

Precip: Hit/miss (40%) showers in play S of Morgan's Point from 12 – 9 PM.

Wind: Winds will be out of the S/SE throughout Tuesday. N of Morgan's Point: Winds will be at 3 – 8 kts through 10 AM, increasing to 7 – 12 kts for the rest of the day. S of Morgan's Point: Winds will be at 10 – 15 kts throughout the day. Wind gusts up to 25 kts will be possible for all Stations throughout Tuesday.

### Precip Image: 2 PM CT

Wind Speed: 4 PM CT

Max: 20.9

High Temps Tuesday