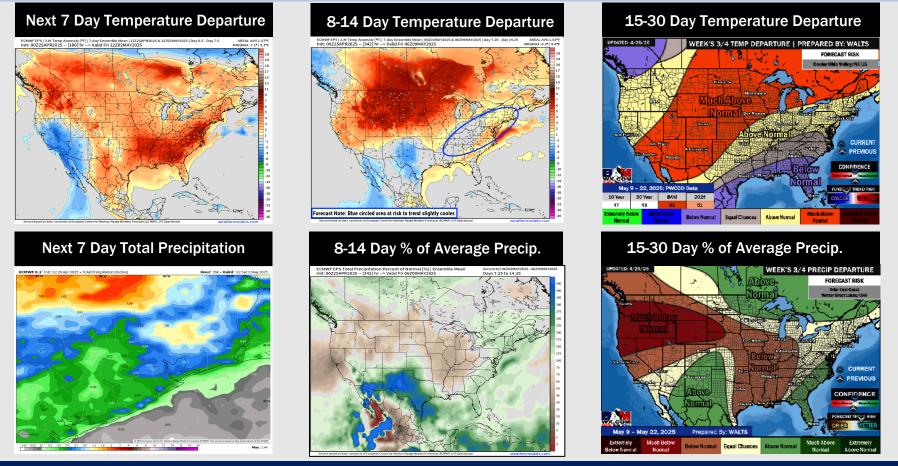

# Houston Pilots: 4/27/25

- > Temps are expected to be above normal the next 7 days. Scattered rain showers expected throughout the week with heaviest rain THU-FRI.
- Near normal temps and well above normal rainfall is favored 8 14 days from now.
- Below normal temperatures and below normal precipitation chances are favored for mid May.