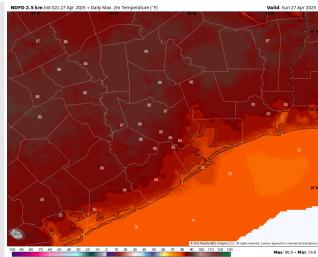

High Temps: N of Morgan's Point: Mid 80s F. S of Morgan's Point: High 70s F.

#### High Temps Today