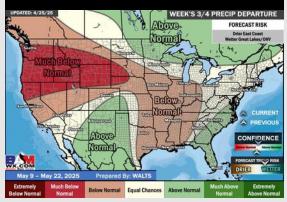

#### 15-30 Day Temperature Departure

- > Temps are expected to be above normal the next 7 days. Scattered rain showers expected to end the weekend and through early next week.
- Near normal temps and well above normal rainfall is favored 8 14 days from now.
- Below normal temperatures and below normal precipitation chances are favored for early to mid May.