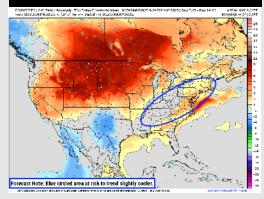

#### 15-30 Day Temperature Departure

- > Temps are expected to be above normal the next 7 days. Scattered rain showers expected to end the weekend and through early next week.
- Near normal temps and well above normal rainfall is favored 8 14 days from now.
- Below normal temperatures and below normal precipitation chances are favored for early to mid May.