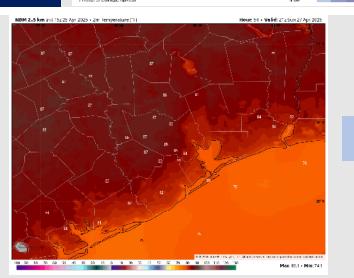

High Temps: N of Morgan's Point: Mid to low 80s F. S of Morgan's Point: Upper 70s F.

Visibility: Not anticipating fog concerns Saturday.