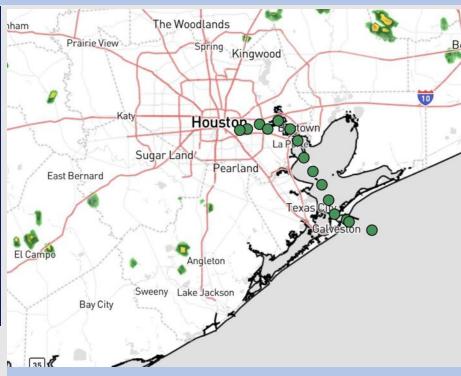

### **Weather Headlines**

- Dry conditions to end the week ad start the weekend with rain chances returning on Sunday.
- Not favoring any fog concerns the next few days.

**Current Radar: 11:40 AM CT** 

As always, please do not hesitate to reach out to us with any forecast questions at (317)-560-8122. Press 1 for forecast questions.