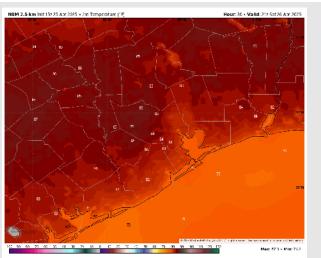

Precip Image: 7 PM CT

Wind Speed: 9 PM CT

Low Temps SAT AM

High Temps: N of Morgan's Point: Mid to low 80s F. S of Morgan's Point: Upper 70s F.

Visibility: Not anticipating fog concerns Saturday.