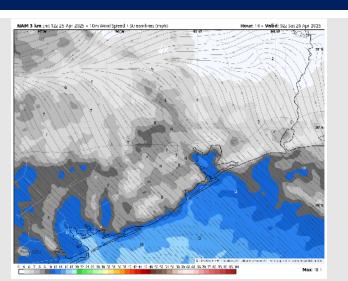

### **Forecast Discussion**

**Precip:** Favoring dry conditions for the day on Saturday.

Wind: Winds will be out of the SE throughout Saturday. N of Morgan's Point: Winds will be at 4 – 10 kts for Saturday. S of Morgan's Point: Winds will be at 8 – 13 kts for Saturday.

High Temps: N of Morgan's Point: Mid to low 80s F. S of Morgan's Point: Upper 70s F.

Visibility: Not anticipating fog concerns Saturday.

### Precip Image: 12 PM CT

Wind Speed: 3 PM CT

High Temps Saturday