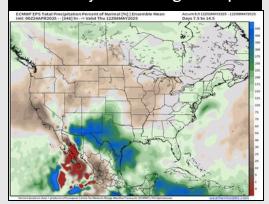

# **Houston Pilots: 4/25/25**

Next 7 Day Total Precipitation

**8-14 Day Temperature Departure** 

8-14 Day % of Average Precip.

#### 15-30 Day Temperature Departure

- > Temps are expected to be above normal the next 7 days. Scattered rain showers expected to end the weekend and through early next week.
- Near normal temps and well above normal rainfall is favored 8 14 days from now.
- Below normal temperatures and below normal precipitation chances are favored for early to mid May.