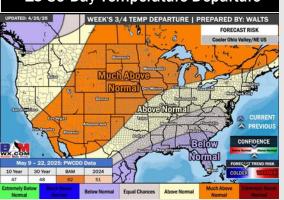

#### 15-30 Day Temperature Departure

- > Temps are expected to be above normal the next 7 days. Scattered rain showers expected to end the weekend and through early next week.
- Near normal temps and well above normal rainfall is favored 8 14 days from now.
- Below normal temperatures and below normal precipitation chances are favored for early to mid May.