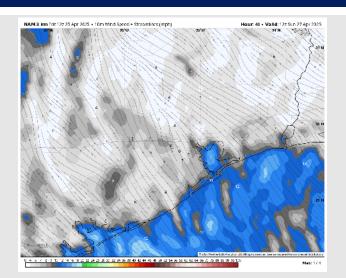

### Precip Image: 12 PM CT

Wind Speed: 3 PM CT

High Temps Saturday

### **Forecast Discussion**

Precip: Isolated (20%) showers will be possible from 9AM-5PM.

Wind: Winds will be out of the S/SE for Sunday. N of Morgan's Point: Winds will be at 4– 10 kts throughout the day Sunday. S of Morgan's Point: Winds will be at 9 – 14 kts throughout the day Sunday.