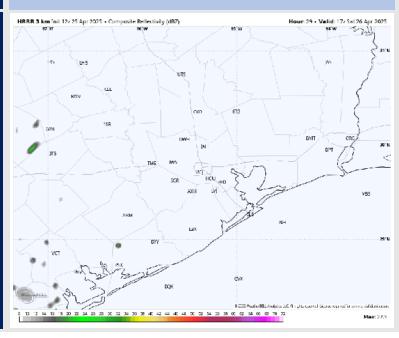

# HRRR 3 km int 152 25 Apr 2025 - Composite Reflectivity (dR7) Hour. 9 - Valid: 007 Set 36 Apr 2025 118. DN1 DN7 CRS 38/N SCR DN1 DN7 SCR Acc 100 Acc 101 Acc 101 Acc 102 Acc 103 Acc 104 Acc 105 Acc 107 Acc 107

Precip Image: 7 PM CT

Wind Speed: 9 PM CT

Low Temps SAT AM