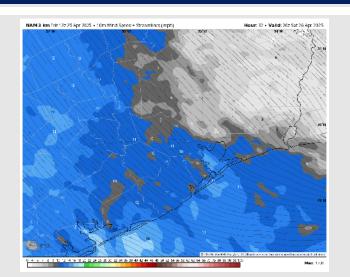

Precip Image: 7 PM CT

Wind Speed: 9 PM CT

Low Temps SAT AM

### **Forecast Discussion**

**Precip:** Favoring dry conditions for the day on Saturday.

Wind: Winds will be out of the SE throughout Saturday. N of Morgan's Point: Winds will be at 4 – 10 kts for Saturday. S of Morgan's Point: Winds will be at 8 – 13 kts for Saturday.