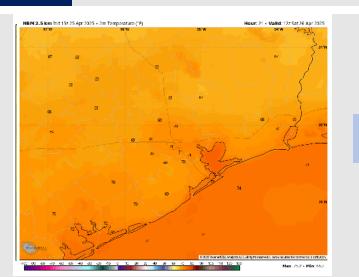

### **Forecast Discussion**

**Precip:** Favoring dry conditions for the day on Saturday.

Wind: Winds will be out of the SE throughout Saturday. N of Morgan's Point: Winds will be at 4 – 10 kts for Saturday. S of Morgan's Point: Winds will be at 8 – 13 kts for Saturday.

High Temps: N of Morgan's Point: Mid to low 80s F. S of Morgan's Point: Upper 70s F.

Visibility: Not anticipating fog concerns Saturday.

### Precip Image: 12 PM CT

Wind Speed: 3 PM CT

High Temps Saturday