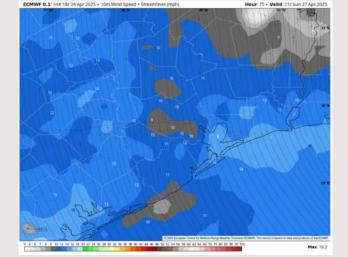

#### Precip Image: 12 PM CT

**Precip:** Isolated showers will be possible from 9AM – 5PM.

Wind: Winds will be out of the S for Sunday. N of Morgan's Point: Winds will be at 6– 11 kts. S of Morgan's Point: Winds will be at 8– 13 kts.

High Temps: N of Morgan's Point: Mid to High 80s F. S of Morgan's Point: Upper 70s F to Low 80s F.

Visibility: No fog concerns for Sunday.

Wind Speed

**4 PM CT** 