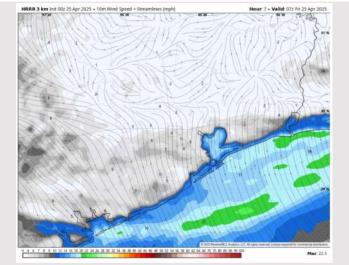

### **Forecast Discussion**

**Precip:** An isolated shower will be possible through 9 AM, with dry conditions favored the rest of the day.

Wind: N of Morgan's Point: Winds will be at 6 – 11 kts from the SE throughout throughout the day. S of Morgan's Point: Winds will be at 13 – 18 kts through 6AM from the S, before decreasing to 8 – 13 kts from the SE for the remainder of the day. Wind gusts up to 25 kts will be possible for all stations through 6AM.