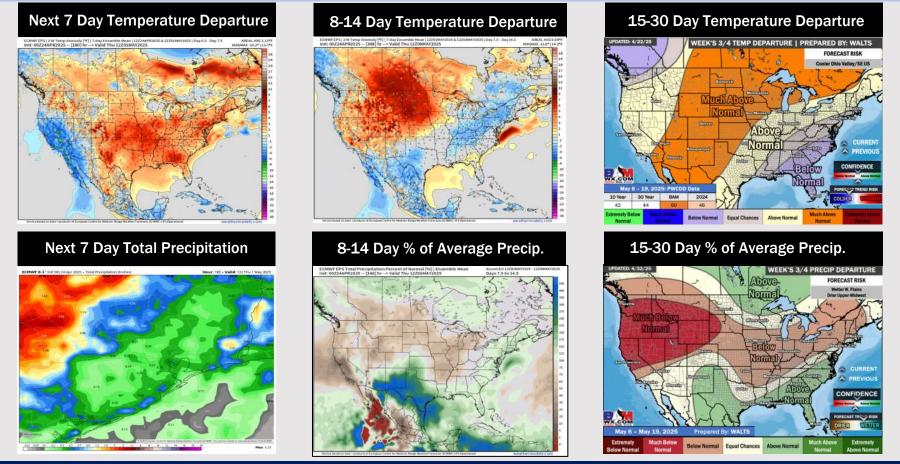

## Houston Pilots: 4/25/25

- > Temps are expected to be above normal the next 7 days. Scattered rain showers expected throughout the week.
- Near normal temps and well above normal rainfall is favored 8 14 days from now.
- Near normal temperatures and above normal precipitation chances are favored for early to mid May.