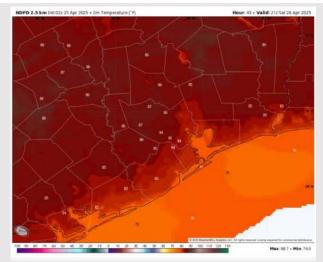

High Temps: N of Morgan's Point: Mid 80s F. S of Morgan's Point: Upper 70s F.

Visibility: Not anticipating fog concerns Saturday.

#### High Temps Saturday