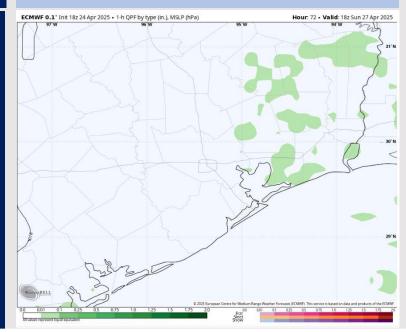

## Houston Pilots: SUN. 4/27/2025

### **Forecast Discussion**

#### Precip Image: 12 PM CT

**Precip:** Isolated showers will be possible from 9AM – 5PM.

Wind: Winds will be out of the S for Sunday. N of Morgan's Point: Winds will be at 6– 11 kts. S of Morgan's Point: Winds will be at 8– 13 kts.