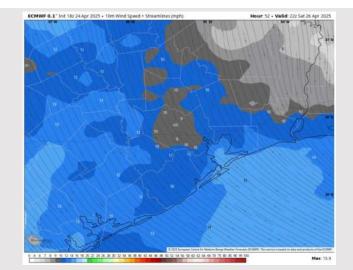

High Temps: N of Morgan's Point: Mid to High 80s F. S of Morgan's Point: Upper 70s F to Low 80s F.

Visibility: No fog concerns for Sunday.

Wind Speed

**4 PM CT** 