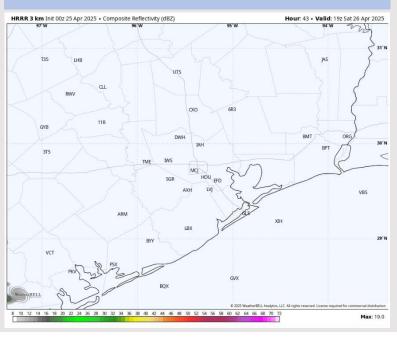

#### Precip Image: 2 PM CT

### **Forecast Discussion**

**Precip:** An isolated shower will be possible through 9 AM, with dry conditions favored the rest of the day.

Wind: N of Morgan's Point: Winds will be at 6 – 11 kts from the SE throughout throughout the day. S of Morgan's Point: Winds will be at 13 – 18 kts through 6AM from the S, before decreasing to 8 – 13 kts from the SE for the remainder of the day. Wind gusts up to 25 kts will be possible for all stations through 6AM.