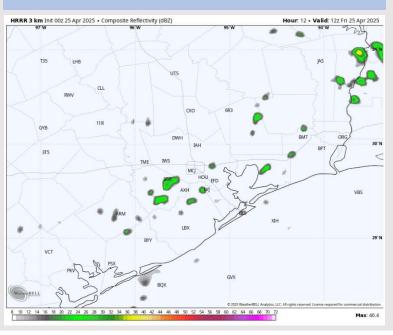

### **Forecast Discussion**

**Precip:** An isolated shower will be possible through 9 AM, with dry conditions favored the rest of the day.

Wind: N of Morgan's Point: Winds will be at 6 – 11 kts from the SE throughout throughout the day. S of Morgan's Point: Winds will be at 13 – 18 kts through 6AM from the S, before decreasing to 8 – 13 kts from the SE for the remainder of the day. Wind gusts up to 25 kts will be possible for all stations through 6AM.