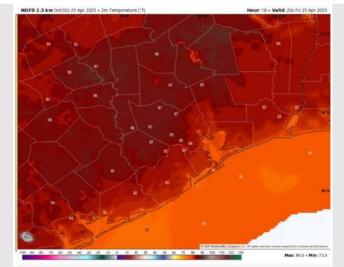

High Temps: N of Morgan's Point: Mid 80s F. S of Morgan's Point: Upper 70s F.

#### Precip Image: 7 AM CT

Visibility: No fog concerns for today.

High Temps Today