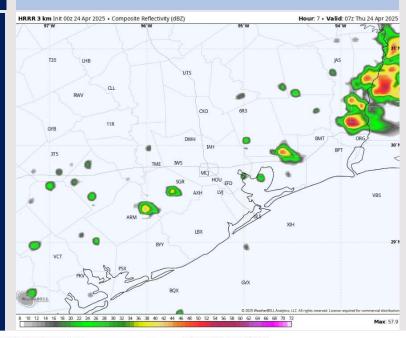

#### Precip Image: 2 AM CT

**Precip:** Hit/miss showers will be possible from 12AM to 6AM, however expecting most development to stay north of all Stations.

Wind: Winds will be generally out of the SE. N of Morgan's Point: Winds will be at 6– 11 kts throughout the day. S of Morgan's Point: Winds will be at 8– 13 kts for today. A few gusts of 20 kts will be possible throughout the day for Stations N of Morgan's Point.