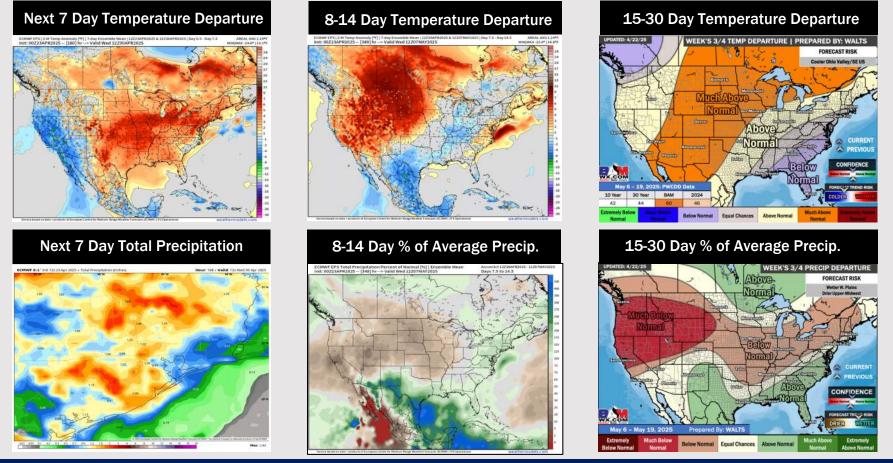

### Houston Pilots: 4/24/25

- Temps are expected to be above normal the next 7 days. Scattered rain showers expected throughout the week.
- Slightly below normal temps and above normal rainfall is favored 8 14 days from now.
- Near normal temperatures and above normal precipitation chances are favored for early to mid May.