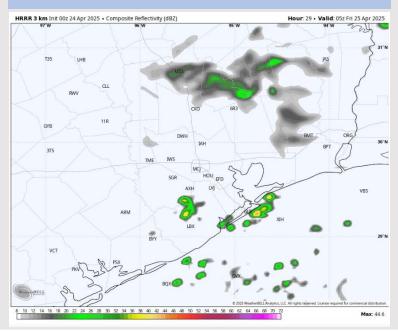

#### **Forecast Discussion**

Wind Speed:

3 AM CT

Precip: Scattered showers and a few storms will be possible from 12AM – 5AM Friday. Frequent lightning and gusty winds will be the main concerns.

Wind: N of Morgan's Point: Winds will be at 6 – 11 kts throughout Friday. S of Morgan's Point: Winds will be at 18 - 23 kts from 2AM-4AM, then transitioning ESE at 6– 11 kts for the rest of the day. Wind gusts between 30 – 35 kts possible for locations S of Morgan's Point from 3AM-5AM.