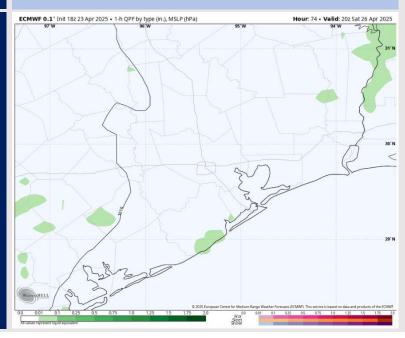

#### Precip Image: 2 AM CT

**Precip:** Hit/miss showers will be possible from 12AM to 6AM, however expecting most development to stay north of all Stations.

Wind: Winds will be generally out of the SE. N of Morgan's Point: Winds will be at 6– 11 kts throughout the day. S of Morgan's Point: Winds will be at 8– 13 kts for today. A few gusts of 20 kts will be possible throughout the day for Stations N of Morgan's Point.