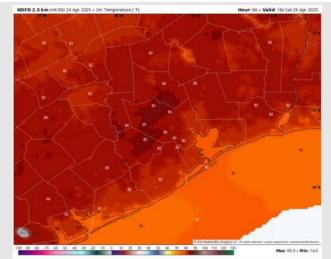

High Temps: N of Morgan's Point: Low 80s F. S of Morgan's Point: Upper 70s to Low 80s F.

**Visibility:** No fog concerns for today, but precipitation chances between 12AM – 6AM can limit visibility.

High Temps Today