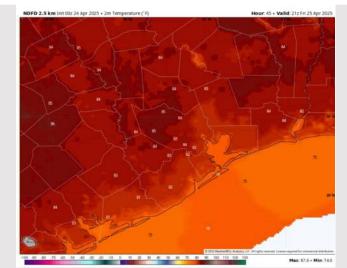

High Temps: N of Morgan's Point: Mid to Low 80s F. S of Morgan's Point: Mid to Upper 70s F.

**Visibility:** No fog concerns for Friday, but early morning visibility from 12AM -5AM may be limited due to isolated thunderstorm potential.