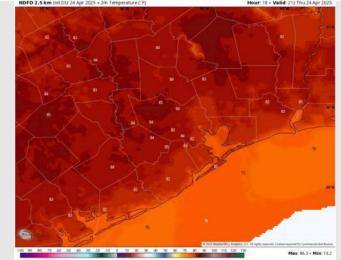

High Temps: N of Morgan's Point: Low 80s F. S of Morgan's Point: Upper 70s to Low 80s F.

**Visibility:** No fog concerns for today, but precipitation chances between 12AM – 6AM can limit visibility.

High Temps Today