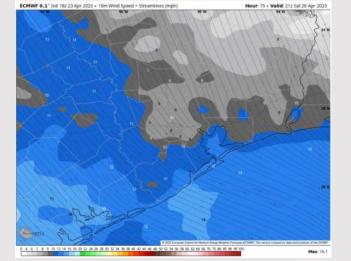

#### **Forecast Discussion**

Wind Speed:

3 AM CT

Precip: Scattered showers and a few storms will be possible from 12AM – 5AM Friday. Frequent lightning and gusty winds will be the main concerns.

Wind: N of Morgan's Point: Winds will be at 6 – 11 kts throughout Friday. S of Morgan's Point: Winds will be at 18 - 23 kts from 2AM-4AM, then transitioning ESE at 6– 11 kts for the rest of the day. Wind gusts between 30 – 35 kts possible for locations S of Morgan's Point from 3AM-5AM.