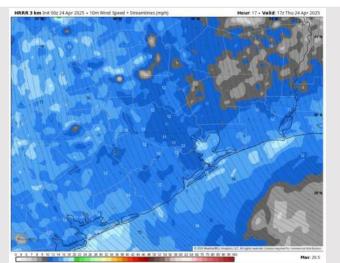

#### **Forecast Discussion**

Wind Speed:

3 AM CT

Precip: Scattered showers and a few storms will be possible from 12AM – 5AM Friday. Frequent lightning and gusty winds will be the main concerns.

Wind: N of Morgan's Point: Winds will be at 6 – 11 kts throughout Friday. S of Morgan's Point: Winds will be at 18 - 23 kts from 2AM-4AM, then transitioning ESE at 6– 11 kts for the rest of the day. Wind gusts between 30 – 35 kts possible for locations S of Morgan's Point from 3AM-5AM.