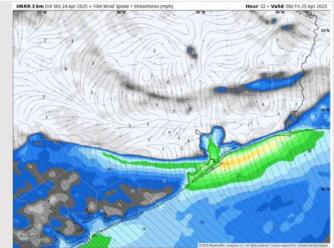

#### **Forecast Discussion**

Wind Speed:

3 AM CT

Precip: Scattered showers and a few storms will be possible from 12AM – 5AM Friday. Frequent lightning and gusty winds will be the main concerns.

Wind: N of Morgan's Point: Winds will be at 6 – 11 kts throughout Friday. S of Morgan's Point: Winds will be at 18 - 23 kts from 2AM-4AM, then transitioning ESE at 6– 11 kts for the rest of the day. Wind gusts between 30 – 35 kts possible for locations S of Morgan's Point from 3AM-5AM.