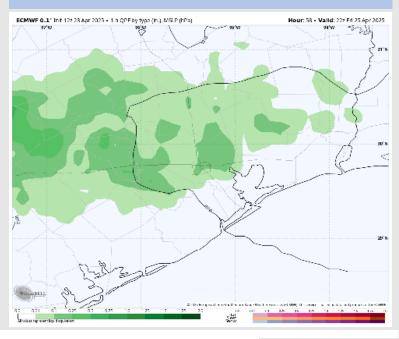

y: No fog concerns for Thursday.



#### High Temps Thursday

# Houston Pilots: FRI. 4/25/2025



### **Forecast Discussion**

**10 AM CT** 

Precip: Scattered showers and a few storms will be possible from 11AM – 8PM. Best chance for storms will be from 1PM to 6PM. Lightning and wind gusts up to 35kts will be possible within storms.

Wind: Winds will be out of the SE throughout all of Friday. N of Morgan's Point: Winds will be at 4 – 8 kts throughout Friday. S of Morgan's Point: Winds will be at 7 - 11 kts throughout the day, with winds increasing briefly to 10 – 15 kts from 7AM to 12PM. Nonthunderstorm wind gusts up to 23 kts will be possible for all Stations from 7AM to 4PM.

High Temps: N of Morgan's Point: Low to Mid 80 F. S of Morgan's Point: Upper 70s F.

### Precip Image: 5 PM CT



#### Visibility: Not anticipating visibility concerns for Friday.





#### **High Temps** Friday

## Houston Pilots: 4/23/25





- Temps are expected to be above normal the next 7 days. Scattered rain showers expected throughout the week.
- Slightly below normal temps and above normal rainfall is favored 8 14 days from now.
- Near normal temperatures and above normal precipitation chances are favored for early to mid May.