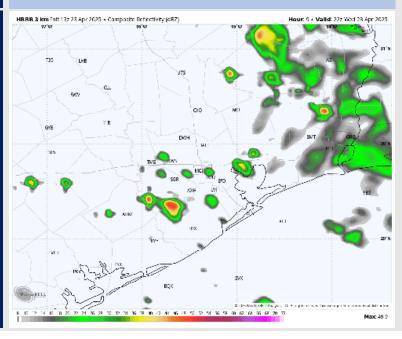

### Precip Image: 12 PM CT

### **Forecast Discussion**

**Precip:** Hit/miss showers will be possible from 11AM to 4PM, however expecting most development to stay north of all Stations.

Wind: Winds will be generally out of the SE. N of Morgan's Point: Winds will be at 3 – 8 kts throughout the day. S of Morgan's Point: Winds will be at 8– 13 kts for Thursday. A few gusts of 20 kts will be possible throughout the day for all Stations.