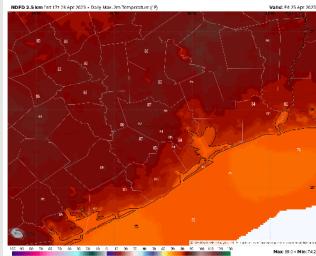

Pilots: FRI. 4/25/2025



### **Forecast Discussion**

**10 AM CT** 

Precip: Scattered showers and a few storms will be possible from 11AM – 8PM. Best chance for storms will be from 1PM to 6PM. Lightning and wind gusts up to 35kts will be possible within storms.

Wind: Winds will be out of the SE throughout all of Friday. N of Morgan's Point: Winds will be at 4 – 8 kts throughout Friday. S of Morgan's Point: Winds will be at 7 - 11 kts throughout the day, with winds increasing briefly to 10 – 15 kts from 7AM to 12PM. Nonthunderstorm wind gusts up to 23 kts will be possible for all Stations from 7AM to 4PM.

High Temps: N of Morgan's Point: Low to Mid 80 F. S of Morgan's Point: Upper 70s F.

### Precip Image: 5 PM CT



#### Visibility: Not anticipating visibility concerns for Friday.





#### **High Temps** Friday

## Houston Pilots: 4/23/25





- Temps are expected to be above normal the next 7 days. Scattered rain showers expected throughout the week.
- Slightly below normal temps and above normal rainfall is favored 8 14 days from now.
- Near normal temperatures and above normal precipitation chances are favored for early to mid May.