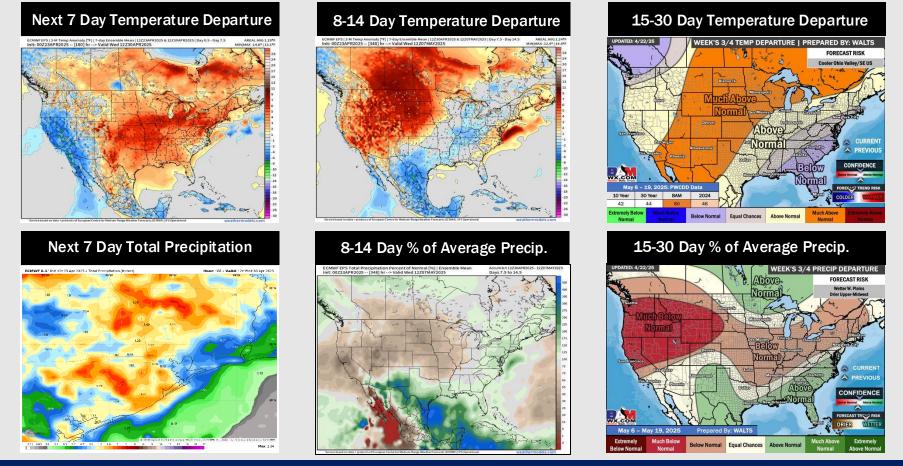

## Houston Pilots: 4/23/25

- Temps are expected to be above normal the next 7 days. Scattered rain showers expected throughout the week.
- Slightly below normal temps and above normal rainfall is favored 8 14 days from now.
- Near normal temperatures and above normal precipitation chances are favored for early to mid May.