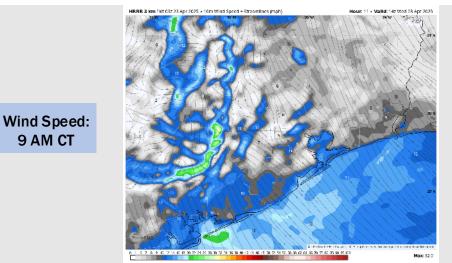

Wind: Winds will be out of the SE throughout all of Friday. N of Morgan's Point: Winds will be at 4 – 8 kts throughout Friday. S of Morgan's Point: Winds will be at 7 - 11 kts throughout the day, with winds increasing briefly to 10 – 15 kts from 7AM to 12PM. Nonthunderstorm wind gusts up to 23 kts will be possible for all Stations from 7AM to 4PM.