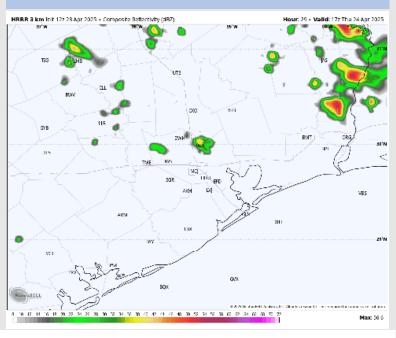

M.

Low Temps: N of Morgan's Point: Low 70s F. S of Morgan's Point: Low 70s F.

Visibility: Not anticipating fog concerns for today, but visibilities can be reduced under heavy downpours.

### Precip Image: 5 PM CT







#### Low Temps THU AM

# Houston Pilots: THU. 4/24/2025



### **Forecast Discussion**

**Precip:** Hit/miss showers will be possible from 11AM to 4PM, however expecting most development to stay north of all Stations.

Wind: Winds will be generally out of the SE. N of Morgan's Point: Winds will be at 3 – 8 kts throughout the day. S of Morgan's Point: Winds will be at 8– 13 kts for Thursday. A few gusts of 20 kts will be possible throughout the day for all Stations.

High Temps: N of Morgan's Point: Low 80s F. S of Morgan's Point: Upper 70s F.

### Precip Image: 12 PM CT



#### Visibility: No fog concerns for Thursday.



#### High Temps Thursday

# Houston Pilots: FRI. 4/25/2025



### **Forecast Discussion**

**10 AM CT** 

Precip: Scattered showers and a few storms will be possible from 11AM – 8PM. Best chance for storms will be from 1PM to 6PM. Lightning and wind gusts up to 35kts will be possible within storms.

Wind: Winds will be out of the SE throughout all of Friday. N of Morgan's Point: Winds will be at 4 – 8 kts throughout Friday. S of Morgan's Point: Winds will be at 7 - 11 kts throughout the day, with winds increasing briefly to 10 – 15 kts from 7AM to 12PM. Nonthunderstorm wind gusts up to 23 kts will be possible for all Stations from 7AM to 4PM.

High Temps: N of Morgan's Point: Low to Mid 80 F. S of Morgan's Point: Upper 70s F.

### Precip