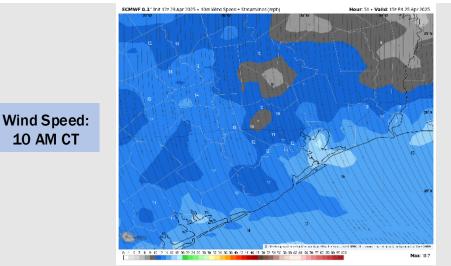

on Pilots: FRI. 4/25/2025



### **Forecast Discussion**

**10 AM CT** 

Precip: Scattered showers and a few storms will be possible from 11AM – 8PM. Best chance for storms will be from 1PM to 6PM. Lightning and wind gusts up to 35kts will be possible within storms.

Wind: Winds will be out of the SE throughout all of Friday. N of Morgan's Point: Winds will be at 4 – 8 kts throughout Friday. S of Morgan's Point: Winds will be at 7 - 11 kts throughout the day, with winds increasing briefly to 10 – 15 kts from 7AM to 12PM. Nonthunderstorm wind gusts up to 23 kts will be possible for all Stations from 7AM to 4PM.

High Temps: N of Morgan's Point: Low to Mid 80 F. S of Morgan's Point: Upper 70s F.

### Precip Image: 5 PM CT



#### Visibility: Not anticipating visibility concerns for Friday.





#### **High Temps** Friday

## Houston Pilots: 4/23/25





- Temps are expected to be above normal the next 7 days. Scattered rain showers expected throughout the week.
- Slightly below normal temps and above normal rainfall is favored 8 14 days from now.
- Near normal temperatures and above normal precipitation chances are favored for early to mid May.