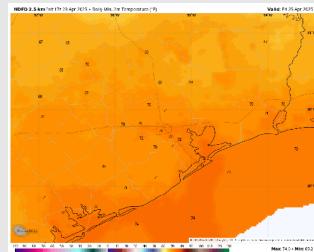

PM. After 4PM, expect showers/storms to become more scattered in nature, lasting through 8PM. Main risks with storms will be lightning and gusts reaching 45 kts.

Wind: Winds will be out of the SE throughout Wednesday, with the exception of 11AM – 3PM when winds will be variable as the storm front passes. N of Morgan's Point: Winds will be at 3 – 8 kts throughout Wednesday. S of Morgan's Point: Winds will be at 8 – 13 kts, increasing slightly to 11 – 16 kts from 3PM to 8PM. Non-thunderstorm wind gusts will briefly be able to reach 20 kts at times for all Stations after 11AM.

Low Temps: N of Morgan's Point: Low 70s F. S of Morgan's Point: Low 70s F.

Visibility: Not anticipating fog concerns for today, but visibilities can be reduced under heavy downpours.

### Precip Image: 5 PM CT







#### Low Temps THU AM

# Houston Pilots: THU. 4/24/2025



### **Forecast Discussion**

**Precip:** Hit/miss showers will be possible from 11AM to 4PM, however expecting most development to stay north of all Stations.

Wind: Winds will be generally out of the SE. N of Morgan's Point: Winds will be at 3 – 8 kts throughout the day. S of Morgan's Point: Winds will be at 8– 13 kts for Thursday. A few gusts of 20 kts will be possible throughout the day for all Stations.

High Temps: N of Morgan's Point: Low 80s F. S of Morgan's Point: Upper 70s F.

### Precip Image: 12 PM CT



#### Visibility: No fog concerns for Thursday.



#### High Temps Thursday

# Houston Pilots: FRI. 4/25/2025



### **Forecast Discussion**

**10 AM CT** 

Precip: Scattered showers and a few storms will be possible fr