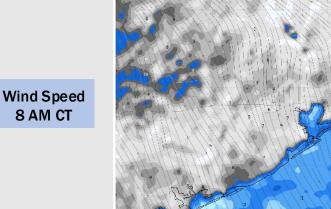

f Morgan's Point: Low 70s F.

Visibility: Not anticipating fog concerns for today, but visibilities can be reduced under heavy downpours.

### Precip Image: 5 PM CT







#### Low Temps THU AM

# Houston Pilots: THU. 4/24/2025



### **Forecast Discussion**

**Precip:** Hit/miss showers will be possible from 11AM to 4PM, however expecting most development to stay north of all Stations.

Wind: Winds will be generally out of the SE. N of Morgan's Point: Winds will be at 3 – 8 kts throughout the day. S of Morgan's Point: Winds will be at 8– 13 kts for Thursday. A few gusts of 20 kts will be possible throughout the day for all Stations.

High Temps: N of Morgan's Point: Low 80s F. S of Morgan's Point: Upper 70s F.

### Precip Image: 12 PM CT



#### Visibility: No fog concerns for Thursday.



#### High Temps Thursday

# Houston Pilots: FRI. 4/25/2025



### **Forecast Discussion**

**10 AM CT** 

Precip: Scattered showers and a few storms will be possible from 11AM – 8PM. Best chance for storms will be from 1PM to 6PM. Lightning and wind gusts up to 35kts will be possible within storms.

Wind: Winds will be out of the SE throughout all of Friday. N of Morgan's Point: Winds will be at 4 – 8 kts throughout Friday. S of Morgan's Point: Winds will be at 7 - 11 kts throughout the day, with winds increasing briefly to 10 – 15 kts from 7AM to 12PM. Nonthunderstorm wind gusts up to 23 kts will be possible for all Stations from 7AM to 4PM.

High Temps: N of Morgan's Point: Low to Mid 80 F. S of Morgan's Point: Upper 70s F.

### Precip Image: 5 PM CT



#### Visibility: Not anticipatin