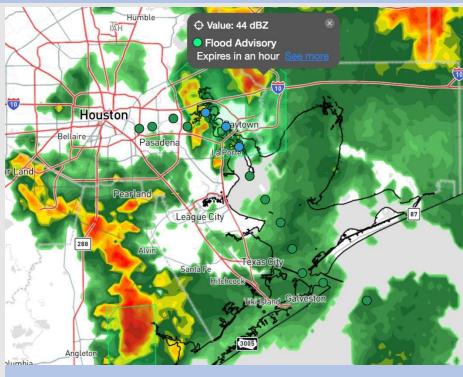

louston Pilots

Current Radar: 1:00 PM CT

As always, please do not hesitate to reach out to us with any forecast questions at (317)-560-8122. Press 1 for forecast questions.

You can also access real-time forecast updates and 24/7 meteorological chat assistance on your <u>Clarity</u> app. Click <u>here</u> for login assistance.

### **Forecast Discussion**

9 AM CT

**Precip:** Widespread (70%) showers and storms will continue through 4 PM. After 4PM, expect showers/storms to become more scattered in nature, lasting through 8PM. Main risks with storms will be lightning and gusts reaching 45 kts.