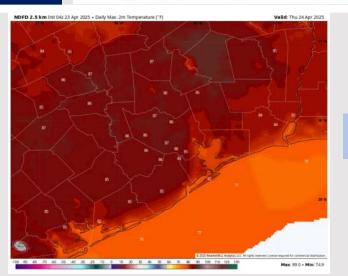

Wind: Winds will be generally out of the SE. N of Morgan's Point: Winds will be at 3 – 8 kts throughout the day. S of Morgan's Point: Winds will be at 8– 13 kts for Thursday.

High Temps: N of Morgan's Point: Low 80s F. S of Morgan's Point: Mid 70s F.

# HRRR 3 km Init 00z 23 Apr 2025 • Composite Reflectivity (dBz) Hour. 46 • Valid: 22z Thu 24 Apr 202 Service S

Wind Speed 4 PM CT

High Temps Thursday