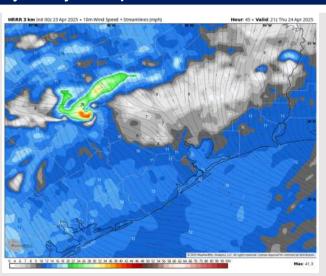

Wind: Winds will be out of the SE throughout Wednesday, with the exception of 11AM – 3PM when winds will be variable as the storm front passes. N of Morgan's Point: Winds will be at 3 – 8 kts throughout Wednesday. S of Morgan's Point: Winds will be at 8 – 13 kts, increasing slightly to 11 – 16 kts from 3PM to 8PM. Non-thunderstorm wind gusts will briefly be able to reach 20 kts at times for all Stations after 11AM.

#### Precip Image: 10 AM CT

Wind Speed: 9 AM CT

High Temps Today