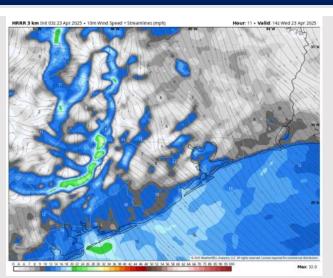

Wind: Winds will be out of the SE throughout Wednesday, with the exception of 11AM – 3PM when winds will be variable as the storm front passes. N of Morgan's Point: Winds will be at 3 – 8 kts throughout Wednesday. S of Morgan's Point: Winds will be at 8 – 13 kts, increasing slightly to 11 – 16 kts from 3PM to 8PM. Non-thunderstorm wind gusts will briefly be able to reach 20 kts at times for all Stations after 11AM.

#### Precip Image: 10 AM CT

Wind Speed: 9 AM CT

High Temps Today