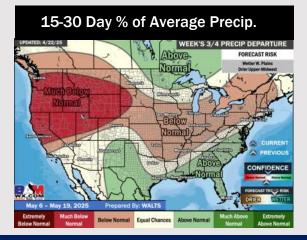

# **Houston Pilots: 4/23/25**

8-14 Day Temperature Departure

15-30 Day Temperature Departure

WEEK'S 3/4 TEMP DEPARTURE | PREPARED BY: WALTS FORECAST RISK Cooler Ohio Valley/SE US

WILLIA DOVB

May 6 - 19, 2025; PWEDD Dist.

10 Year 30 Year 8MM 2024

42 44 60 46

**Next 7 Day Total Precipitation** 

- Temps are expected to be above normal the next 7 days. Scattered rain showers expected throughout the week, becoming heavy at times.
- > Above normal temps and above normal rainfall is favored 8 14 days from now.
- Near normal temperatures and above normal precipitation chances are favored for early to mid May.