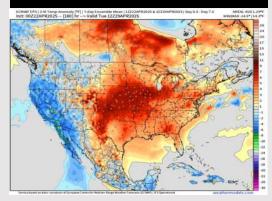

# **Houston Pilots: 4/23/25**

8-14 Day Temperature Departure

15-30 Day Temperature Departure

WEEK'S 3/4 TEMP DEPARTURE | PREPARED BY: WALTS FORECAST RISK Cooler Ohio Valley/SE US

WILLIA DOVB

May 6 - 19, 2025; PWEDD Dist.

10 Year 30 Year 8MM 2024

42 44 60 46

**Next 7 Day Total Precipitation** 

- Temps are expected to be above normal the next 7 days. Scattered rain showers expected throughout the week, becoming heavy at times.
- > Above normal temps and above normal rainfall is favored 8 14 days from now.
- Near normal temperatures and above normal precipitation chances are favored for early to mid May.