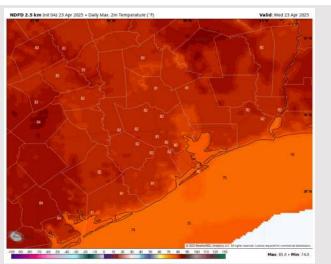

High Temps: N of Morgan's Point: Near 80 F. S of Morgan's Point: High 70s F.

Visibility: Not anticipating fog concerns for today, but visibilities can be reduced under heavy downpours.

#### Precip Image: 10 AM CT

Wind Speed: 9 AM CT

High Temps Today