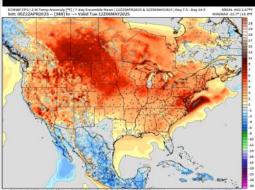

# **Houston Pilots: 4/23/25**

8-14 Day Temperature Departure

15-30 Day Temperature Departure

WEEK'S 3/4 TEMP DEPARTURE | PREPARED BY: WALTS FORECAST RISK Cooler Ohio Valley/SE US

WILLIA DOVB

May 6 - 19, 2025; PWEDD Dist.

10 Year 30 Year 8MM 2024

42 44 60 46

**Next 7 Day Total Precipitation** 

- Temps are expected to be above normal the next 7 days. Scattered rain showers expected throughout the week, becoming heavy at times.
- > Above normal temps and above normal rainfall is favored 8 14 days from now.
- Near normal temperatures and above normal precipitation chances are favored for early to mid May.