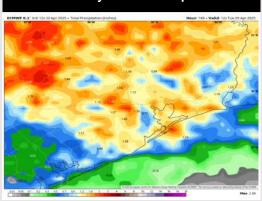

10 Year 30 Year 8MM 2024

42 44 60 46

**Next 7 Day Total Precipitation** 

- Temps are expected to be above normal the next 7 days. Scattered rain showers expected throughout the week, becoming heavy at times.
- > Above normal temps and above normal rainfall is favored 8 14 days from now.
- Near normal temperatures and above normal precipitation chances are favored for early to mid May.