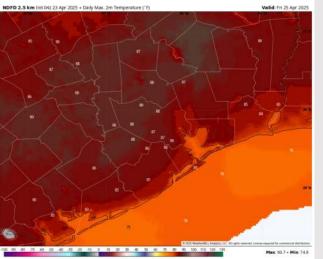

ced under any heavy downpours.

# HRRR 3 km Init 00z 23 Apr 2025 • Composite Reflectivity (dBz) Hour. 46 • Valid: 22z Thu 24 Apr 202 Service S

Wind Speed 4 PM CT





High Temps Thursday

# Houston Pilots: FRI. 4/25/2025





## **Forecast Discussion**

Precip: Scattered showers and a few storms will be possible from 11AM – 9PM. Lightning and wind gusts up to 35kts will be possible within storms.

Wind: Winds will be out of the SE throughout all of Friday. N of Morgan's Point: Winds will be at 4 – 8 kts throughout Friday. S of Morgan's Point: Winds will be at 7 - 11 kts through all of Friday.

High Temps: N of Morgan's Point: Low to Mid 80 F. S of Morgan's Point: Mid 70s F.

Visibility: Not anticipating visibility concerns for Friday.

#### Precip Image: 3 PM CT



Wind Speed: 4 PM CT





High Temps Friday

# **Houston Pilots: 4/23/25**









8-14 Day Temperature Departure



15-30 Day Temperature Departure

WEEK'S 3/4 TEMP DEPARTURE | PREPARED BY: WALTS FORECAST RISK Cooler Ohio Valley/SE US

WILLIA DOVB

May 6 - 19, 2025; PWEDD Dist.

10 Year 30 Year 8MM 2024

42 44 60 46

**Next 7 Day Total Precipitation** 







- Temps are expected to be above normal the next 7 days. Scattered rain showers expected throughout the week, becoming heavy at times.
- > Above normal temps and above normal rainfall is favored 8 14 days from now.
- Near normal temperatures and above normal precipitation chances are favored for early to mid May.