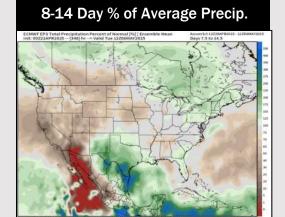

10 Year 30 Year 8MM 2024

42 44 60 46

**Next 7 Day Total Precipitation** 

- Temps are expected to be above normal the next 7 days. Scattered rain showers expected throughout the week, becoming heavy at times.
- > Above normal temps and above normal rainfall is favored 8 14 days from now.
- Near normal temperatures and above normal precipitation chances are favored for early to mid May.