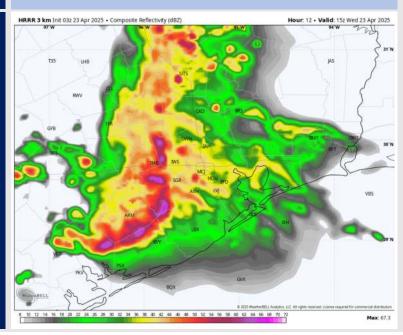

## **Forecast Discussion**

Precip: Scattered to widespread (70%) showers and storms in play for all Stations from 7 AM to 6 PM. Strong to Severe storms will be possible from 11AM to 2PM. Main risks with storms will be lightning and gusts reaching 45 kts.

#### Precip Image: 10 AM CT

Wind Speed: 9 AM CT

High Temps Today