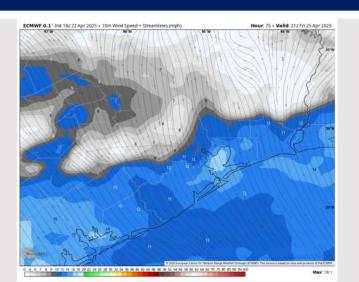

duced under any heavy downpours.

# HRRR 3 km Init 00z 23 Apr 2025 • Composite Reflectivity (dBz) Hour. 46 • Valid: 22z Thu 24 Apr 202 Service S

Wind Speed 4 PM CT





High Temps Thursday

# Houston Pilots: FRI. 4/25/2025





## **Forecast Discussion**

Precip: Scattered showers and a few storms will be possible from 11AM – 9PM. Lightning and wind gusts up to 35kts will be possible within storms.

Wind: Winds will be out of the SE throughout all of Friday. N of Morgan's Point: Winds will be at 4 – 8 kts throughout Friday. S of Morgan's Point: Winds will be at 7 - 11 kts through all of Friday.

High Temps: N of Morgan's Point: Low to Mid 80 F. S of Morgan's Point: Mid 70s F.

Visibility: Not anticipating visibility concerns for Friday.

#### Precip Image: 3 PM CT



Wind Speed: 4 PM CT





High Temps Friday

# **Houston Pilots: 4/23/25**









8-14 Day Temperature Departure



15-30 Day Temperature Departure

WEEK'S 3/4 TEMP DEPARTURE | PREPARED BY: WALTS FORECAST RISK Cooler Ohio Valley/SE US

WILLIA DOVB

May 6 - 19, 2025; PWEDD Dist.

10 Year 30 Year 8MM 2024

42 44 60 46

**Next 7 Day Total Precipitation** 







- Temps are expected to be above normal the next 7 days. Scattered rain showers expected throughout the week, becoming heavy at times.
- > Above normal temps and above normal rainfall is favored 8 14 days from now.
- Near normal temperatures and above normal precipitation chances are favored for early to mid May.