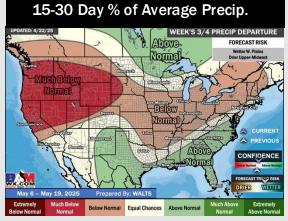

# **Houston Pilots: 4/22/25**

- > Temps are expected to be above normal the next 7 days. Scattered rain showers expected throughout the week, becoming heavy at times.
- Above normal temps and above normal rainfall is favored 8 14 days from now.
- Near normal temperatures and above normal precipitation chances are favored for early to mid May.