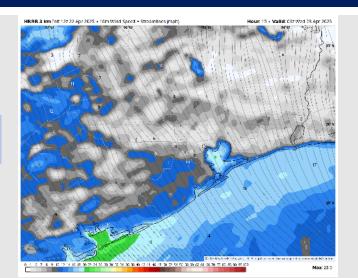

#### Precip Image: 4 PM CT

Wind Speed: 10 PM CT

Low Temps WED AM

### **Forecast Discussion**

Precip: Isolated showers and a few storms will be possible through 4PM. Lightning and wind gusts up to 35kts will be possible within storms.

Wind: Winds will be out of the SE throughout the rest of the day. N of Morgan's Point: Winds will be at 3 – 8 kts throughout the remainder of the PM. S of Morgan's Point: Winds will be at 5 - 10 kts through 7 PM, increasing to 10 - 15 kts after that time.