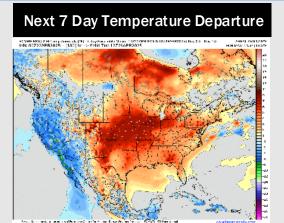

# **Houston Pilots: 4/22/25**

- > Temps are expected to be above normal the next 7 days. Scattered rain showers expected throughout the week, becoming heavy at times.
- Above normal temps and above normal rainfall is favored 8 14 days from now.
- Near normal temperatures and above normal precipitation chances are favored for early to mid May.