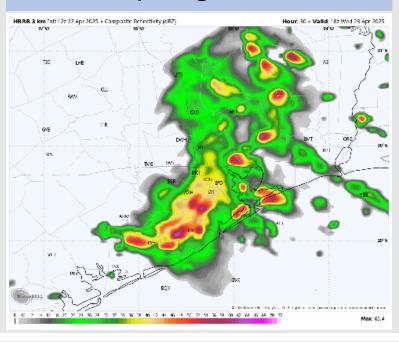

## **Forecast Discussion**

Precip: Scattered to widespread (70%) showers and storms in play for all Stations from 7 AM to 6 PM. Stronger storms will be possible from 11AM to 4PM. Main risks with storms will be lightning and gusts reaching 40 kts.

#### Precip Image: 1 PM CT

Wind Speed: 7 PM CT

High Temps Wednesday