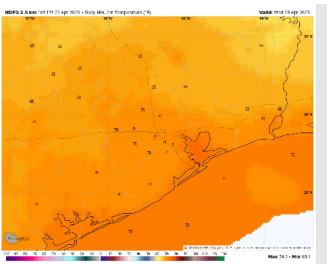

High Temps: N of Morgan's Point: Near 80 F. S of Morgan's Point: High 70s F.

Visibility: Not anticipating fog concerns for Wednesday, but visibilities can be reduced under heavy downpours.

#### Precip Image: 1 PM CT

Wind Speed: 7 PM CT

High Temps Wednesday