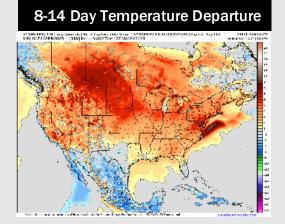

# **Houston Pilots: 4/22/25**

- > Temps are expected to be above normal the next 7 days. Scattered rain showers expected throughout the week, becoming heavy at times.
- Above normal temps and above normal rainfall is favored 8 14 days from now.
- Near normal temperatures and above normal precipitation chances are favored for early to mid May.