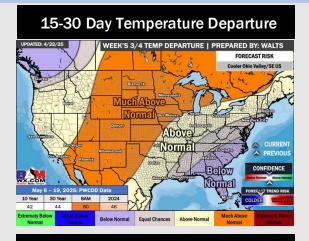

# **Houston Pilots: 4/22/25**

- > Temps are expected to be above normal the next 7 days. Scattered rain showers expected throughout the week, becoming heavy at times.
- Above normal temps and above normal rainfall is favored 8 14 days from now.
- Near normal temperatures and above normal precipitation chances are favored for early to mid May.