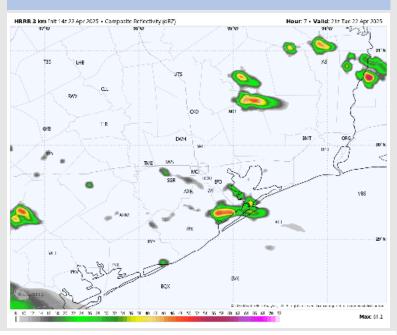

#### Precip Image: 4 PM CT

Wind Speed: 10 PM CT

Low Temps WED AM

### **Forecast Discussion**

Precip: Isolated showers and a few storms will be possible through 4PM. Lightning and wind gusts up to 35kts will be possible within storms.

Wind: Winds will be out of the SE throughout the rest of the day. N of Morgan's Point: Winds will be at 3 – 8 kts throughout the remainder of the PM. S of Morgan's Point: Winds will be at 5 - 10 kts through 7 PM, increasing to 10 - 15 kts after that time.