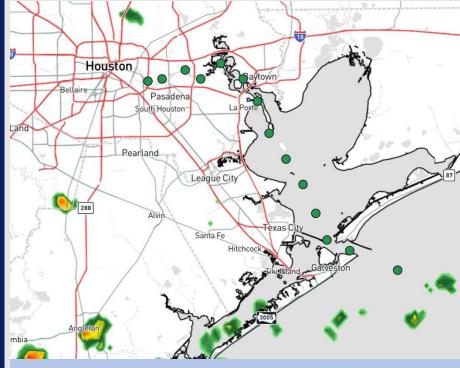

**Current Radar: 1:05 PM CT** 

As always, please do not hesitate to reach out to us with any forecast questions at (317)-560-8122. Press 1 for forecast questions.

You can also access real-time forecast updates and 24/7 meteorological chat assistance on your <u>Clarity</u> app. Click <u>here</u> for login assistance.