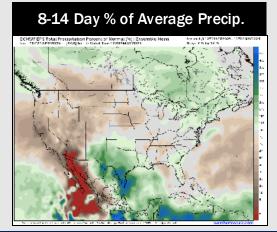

# **Houston Pilots: 4/22/25**

- > Temps are expected to be above normal the next 7 days. Scattered rain showers expected throughout the week, becoming heavy at times.
- Above normal temps and above normal rainfall is favored 8 14 days from now.
- Near normal temperatures and above normal precipitation chances are favored for early to mid May.