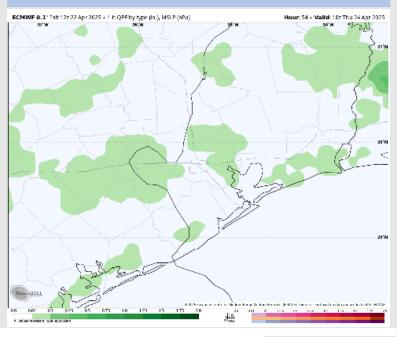

# Houston Pilots: THU. 4/24/2025

## **Forecast Discussion**

Precip: Hit/miss showers will be possible after 7AM. A few storms may be in play from 10AM to 2PM. Lightning will be prevalent within any storms.

Wind: Winds will be generally out of the SE. N of Morgan's Point: Winds will be at 3 – 8 kts throughout the day. S of Morgan's Point: Winds will be at 8–13 kts for Thursday.

#### Precip Image: 1 PM CT

Wind Speed 2 PM CT

High Temps Thursday