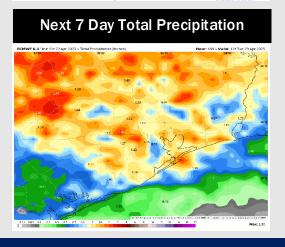

# **Houston Pilots: 4/22/25**

- > Temps are expected to be above normal the next 7 days. Scattered rain showers expected throughout the week, becoming heavy at times.
- Above normal temps and above normal rainfall is favored 8 14 days from now.
- Near normal temperatures and above normal precipitation chances are favored for early to mid May.