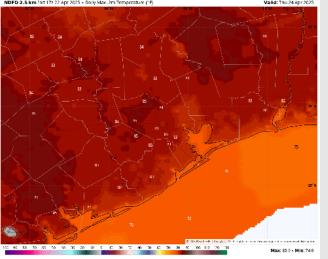

# Houston Pilots: THU. 4/24/2025

High Temps: N of Morgan's Point: Low 80s F. S of Morgan's Point: Mid 70s F.

Visibility: No fog concerns for Thursday, however, visibilities may be reduced under any heavy downpours.

#### Precip Image: 1 PM CT

Wind Speed 2 PM CT

High Temps Thursday