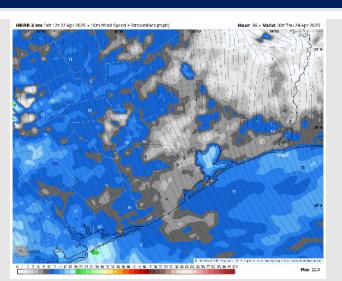

Wind: Winds will be out of the SE throughout Wednesday. N of Morgan's Point: Winds will be at 3 – 8 kts throughout Wednesday. S of Morgan's Point: Winds will be at 8 – 13 kts, increasing slightly to 11 – 16 kts from 3PM to 8PM. Non-thunderstorm wind gusts will briefly be able to reach 20 kts at times for all Stations after 11AM.

#### Precip Image: 1 PM CT

Wind Speed: 7 PM CT

High Temps Wednesday