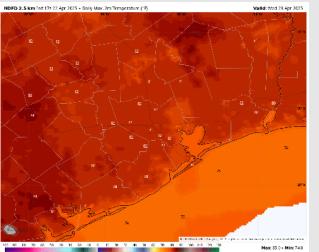

High Temps: N of Morgan's Point: Low 80s F. S of Morgan's Point: Mid 70s F.

Visibility: No fog concerns for Thursday, however, visibilities may be reduced under any heavy downpours.

#### Precip Image: 1 PM CT

Wind Speed 2 PM CT

High Temps Thursday