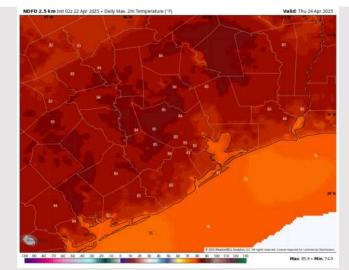

High Temps: N of Morgan's Point: Near 70 F. S of Morgan's Point: Low 70s F.

**Visibility:** No fog concerns for Thursday.

Wind Speed 5 PM CT

High Temps Thursday