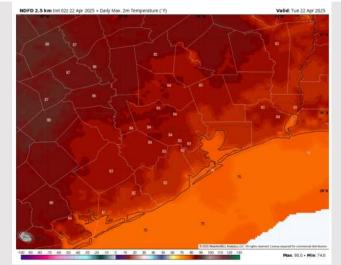

**High Temps:** N of Morgan's Point: Low 80s F. S of Morgan's Point: Near 80 F.

Visibility: Not anticipating visibility concerns for today.

#### Precip Image: 12 PM CT

High Temps Today