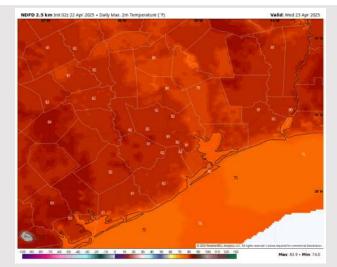

**High Temps:** N of Morgan's Point: Low 80s F. S of Morgan's Point: Near 80 F.

Visibility: Not anticipating visibility concerns for today.

#### Precip Image: 12 PM CT

High Temps Today