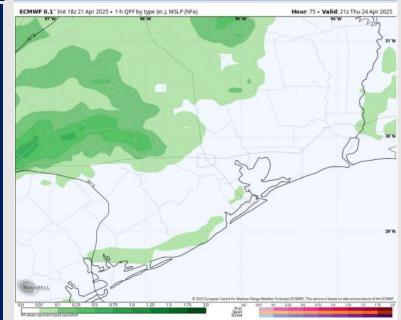

#### **Forecast Discussion**

**Precip:** Scattered to widespread (70%) showers and storms in play for all Stations from 6 AM to 6 PM. Stronger storms will be possible from 8 – 11AM. Main risks with storms will be lightning and gusts reaching 40 kts.

#### Precip Image: 8 AM CT

High Temps Wednesday