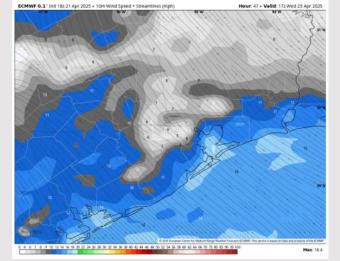

Wind: Winds will be out of the S/SE throughout Wednesday. N of Morgan's Point: Winds will be at 3 – 8 kts throughout Wednesday. S of Morgan's Point: Winds will be at 8 – 13 kts, increasing slightly to 11 – 16 kts after 10AM. Non-thunderstorm wind gusts will briefly be able to reach 20 kts at times for all Stations after 11AM.