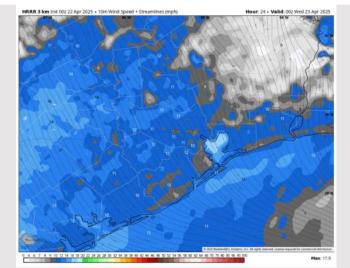

Wind: Winds will be out of the SE throughout the day. N of Morgan's Point: Winds will be at 3 – 8 kts throughout today. S of Morgan's Point: Winds will be at 5 - 10 kts through 5 PM, increasing to 10 -15 kts after that time.

Wind: Winds will be out of the S/SE throughout Wednesday. N of Morgan's Point: Winds will be at 3 – 8 kts throughout Wednesday. S of Morgan's Point: Winds will be at 8 – 13 kts, increasing slightly to 11 – 16 kts after 10AM. Non-thunderstorm wind gusts will briefly be able to reach 20 kts at times for all Stations after 11AM.