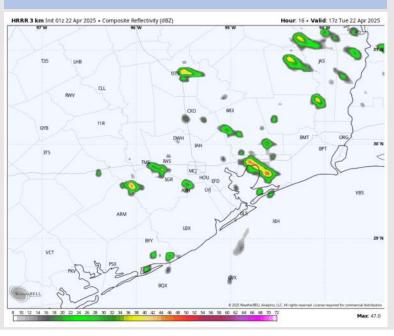

#### **Forecast Discussion**

**Precip:** Scattered showers (30%) in play for all Stations from 7AM to 8 PM. A few storms will be possible from 11AM – 5PM. Lightning and wind gusts up to 35kts will be possible within storms.

#### Precip Image: 12 PM CT

High Temps Today