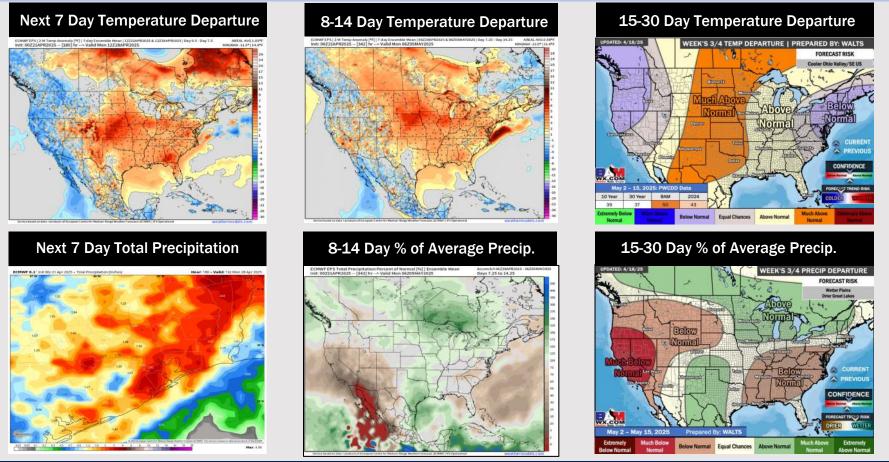

## Houston Pilots: 4/22/25

- Temps are expected to be above normal the next 7 days. Scattered rain showers expected throughout the week, becoming heavy at times.
- Above normal temps and above normal rainfall is favored 8 14 days from now.
- Above normal temperatures and near to slightly below normal precipitation chances are favored for early May.