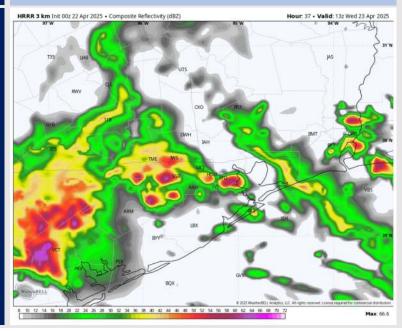

#### **Forecast Discussion**

**Precip:** Scattered to widespread (70%) showers and storms in play for all Stations from 6 AM to 6 PM. Stronger storms will be possible from 8 – 11AM. Main risks with storms will be lightning and gusts reaching 40 kts.

#### Precip Image: 8 AM CT

High Temps Wednesday