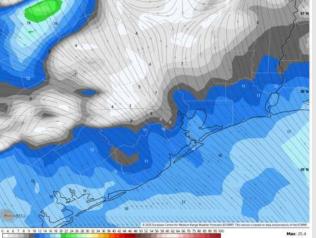

#### Precip Image: 4 PM CT

**Precip:** Scattered showers and a few storms will be possible

Wind: Winds will be generally out of the SE, becoming variable at times. N of Morgan's Point: Winds will be at 3 – 8 kts for the rest of the day. S of Morgan's Point: Winds will be at 6 – 11 kts for the remainder of the day.

High Temps: N of Morgan's Point: Near 70 F. S of Morgan's Point: Low 70s F.

**Visibility:** No fog concerns for Thursday.

Wind Speed 5 PM CT

High Temps Thursday