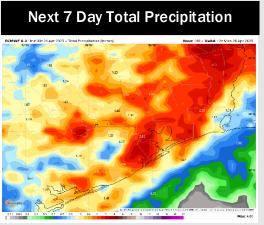

# **Houston Pilots: 4/21/25**

- > Temps are expected to be above normal the next 7 days. Scattered rain showers expected throughout the week, becoming heavy at times.
- Above normal temps and above normal rainfall is favored 8 14 days from now.
- > Above normal temperatures and near to slightly below normal precipitation chances are favored for early May.