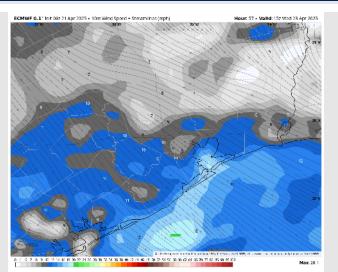

Pilots: WED. 4/23/2025





### **Forecast Discussion**

Precip: Scattered to widespread (70%) showers and storms in play for all Stations from 6 AM to 6 PM. Main risks with storms will be lightning and gusts reaching 30 kts.

Wind: Winds will be out of the S/SE throughout Wednesday. N of Morgan's Point: Winds will be at 3 – 8 kts throughout Wednesday. S of Morgan's Point: Winds will be at 8 – 13 kts, increasing slightly to 11 – 16 kts after 10AM. Non-thunderstorm wind gusts will briefly be able to reach 20 kts at times for all Stations after 10AM.

High Temps: N of Morgan's Point: Near 80 F. S of Morgan's Point: High 70s F.

Visibility: Not anticipating fog concerns for Wednesday, but visibilities can be reduced under heavy downpours.

#### Precip Image: 4 PM CT



Wind Speed: 10 AM CT





High Temps Wednesday

# **Houston Pilots: 4/21/25**

















- > Temps are expected to be above normal the next 7 days. Scattered rain showers expected throughout the week, becoming heavy at times.
- Above normal temps and above normal rainfall is favored 8 14 days from now.
- > Above normal temperatures and near to slightly below normal precipitation chances are favored for early May.