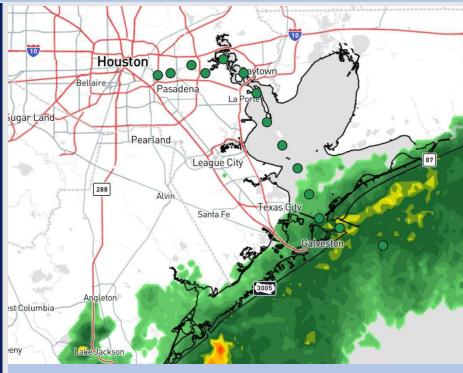

**Current Radar: 12:45 PM CT** 

As always, please do not hesitate to reach out to us with any forecast questions at (317)-560-8122. Press 1 for forecast questions.

You can also access real-time forecast updates and 24/7 meteorological chat assistance on your <u>Clarity</u> app. Click <u>here</u> for login assistance.

### **Forecast Discussion**

Precip: Rain showers will continue to impact Stations south of Station 63/64, gradually moving south and clearing all Stations by 2PM.

Wind: Winds will be generally out of the SE, becoming variable at times. N of Morgan's Point: Winds will be at 3 – 8 kts for the rest of the day. S of Morgan's Point: Winds will be at 6 – 11 kts for the remainder of the day.