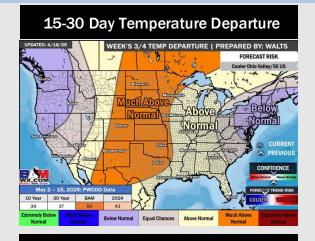

# **Houston Pilots: 4/21/25**

- > Temps are expected to be above normal the next 7 days. Scattered rain showers expected throughout the week, becoming heavy at times.
- Above normal temps and above normal rainfall is favored 8 14 days from now.
- > Above normal temperatures and near to slightly below normal precipitation chances are favored for early May.