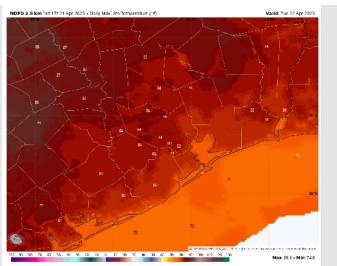

High Temps: N of Morgan's Point: Low 80s F. S of Morgan's Point: Near 80 F.

Visibility: Not anticipating visibility concerns for Tuesday.

#### Precip Image: 3 PM CT

Wind Speed: 11 AM CT

High Temps Tuesday