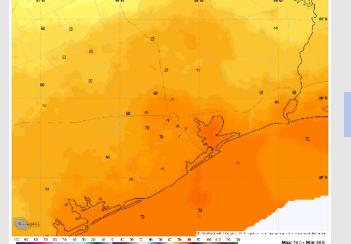

High Temps: N of Morgan's Point: Low 80s F. S of Morgan's Point: Near 80 F.

Visibility: Not anticipating visibility concerns for Tuesday.

#### Precip Image: 3 PM CT

Wind Speed: 11 AM CT

High Temps Tuesday