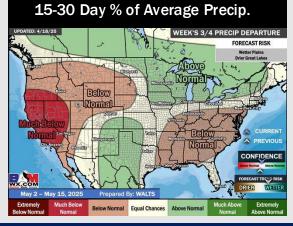

# **Houston Pilots: 4/21/25**

- > Temps are expected to be above normal the next 7 days. Scattered rain showers expected throughout the week, becoming heavy at times.
- Above normal temps and above normal rainfall is favored 8 14 days from now.
- > Above normal temperatures and near to slightly below normal precipitation chances are favored for early May.