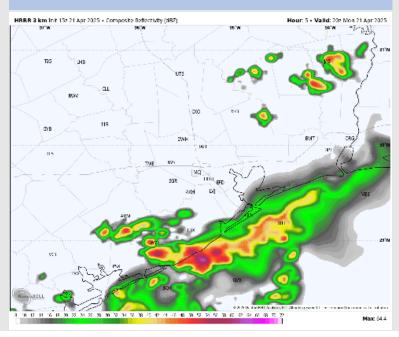

#### Precip Image: 3 PM CT

Low Temps TUE AM

Wind Speed 7 PM CT

### **Forecast Discussion**

Precip: Scattered showers (30%) in play for all Stations from 7AM to 8 PM. A few storms will be possible from 12PM – 5PM. Lightning and wind gusts up to 40kts will be possible within storms.