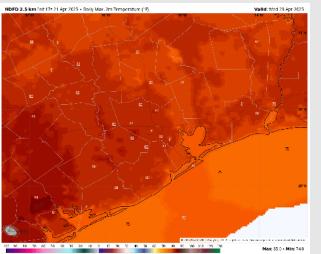

ilots: WED. 4/23/2025





### **Forecast Discussion**

Precip: Scattered to widespread (70%) showers and storms in play for all Stations from 6 AM to 6 PM. Main risks with storms will be lightning and gusts reaching 30 kts.

Wind: Winds will be out of the S/SE throughout Wednesday. N of Morgan's Point: Winds will be at 3 – 8 kts throughout Wednesday. S of Morgan's Point: Winds will be at 8 – 13 kts, increasing slightly to 11 – 16 kts after 10AM. Non-thunderstorm wind gusts will briefly be able to reach 20 kts at times for all Stations after 10AM.

High Temps: N of Morgan's Point: Near 80 F. S of Morgan's Point: High 70s F.

Visibility: Not anticipating fog concerns for Wednesday, but visibilities can be reduced under heavy downpours.

#### Precip Image: 4 PM CT



Wind Speed: 10 AM CT





High Temps Wednesday

# **Houston Pilots: 4/21/25**

















- > Temps are expected to be above normal the next 7 days. Scattered rain showers expected throughout the week, becoming heavy at times.
- Above normal temps and above normal rainfall is favored 8 14 days from now.
- > Above normal temperatures and near to slightly below normal precipitation chances are favored for early May.