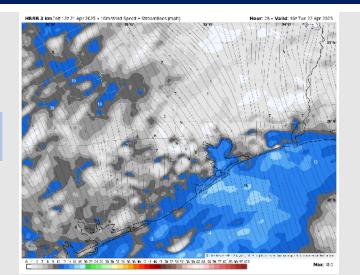

Wind: Winds will be out of the SE throughout the day. N of Morgan's Point: Winds will be at 3 – 8 kts throughout Tuesday. S of Morgan's Point: Winds will be at 5 - 10 kts through 6 PM, increasing to 10 - 15 kts after that time.

#### Precip Image: 3 PM CT

Wind Speed: 11 AM CT

High Temps Tuesday