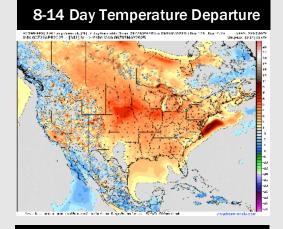

# **Houston Pilots: 4/21/25**

- > Temps are expected to be above normal the next 7 days. Scattered rain showers expected throughout the week, becoming heavy at times.
- Above normal temps and above normal rainfall is favored 8 14 days from now.
- > Above normal temperatures and near to slightly below normal precipitation chances are favored for early May.