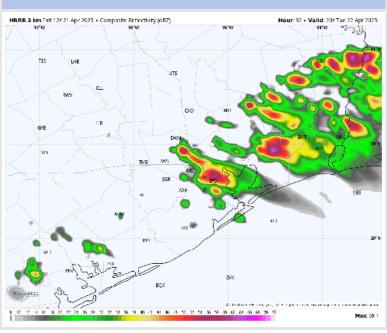

### **Forecast Discussion**

Precip: Scattered showers (30%) in play for all Stations from 7AM to 8 PM. A few storms will be possible from 12PM – 5PM. Lightning and wind gusts up to 40kts will be possible within storms.

#### Precip Image: 3 PM CT

Wind Speed: 11 AM CT

High Temps Tuesday