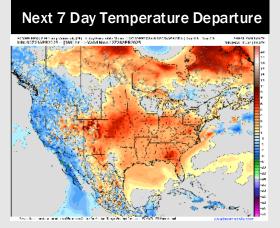

# **Houston Pilots: 4/21/25**

- > Temps are expected to be above normal the next 7 days. Scattered rain showers expected throughout the week, becoming heavy at times.
- Above normal temps and above normal rainfall is favored 8 14 days from now.
- > Above normal temperatures and near to slightly below normal precipitation chances are favored for early May.