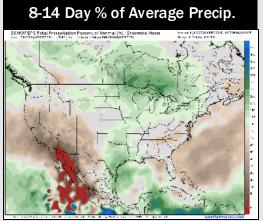

# **Houston Pilots: 4/21/25**

- > Temps are expected to be above normal the next 7 days. Scattered rain showers expected throughout the week, becoming heavy at times.
- Above normal temps and above normal rainfall is favored 8 14 days from now.
- > Above normal temperatures and near to slightly below normal precipitation chances are favored for early May.