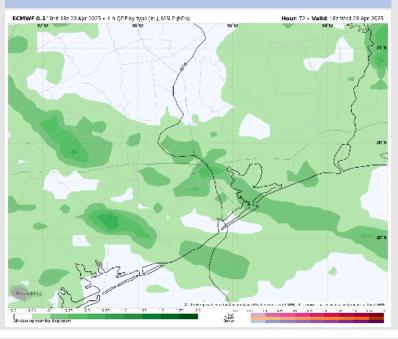

## Houston Pilots: WED. 4/23/2025

#### **Forecast Discussion**

Precip: Scattered to widespread (70%) showers and storms in play for all Stations from 7 AM to 5 PM. Main risks with storms will be lightning and gusts reaching 30 kts.

Wind: Winds will be out of the S/SE throughout Wednesday. N of Morgan's Point: Winds will be at 3 – 8 kts throughout Wednesday. S of Morgan's Point: Winds will be at 8 – 13 kts for Wednesday. Non-thunderstorm wind gusts will briefly be able to reach 20 kts at times for all Stations after 12 PM.

#### Precip Image: 1 PM CT

Wind Speed: 10 AM CT

High Temps Wednesday