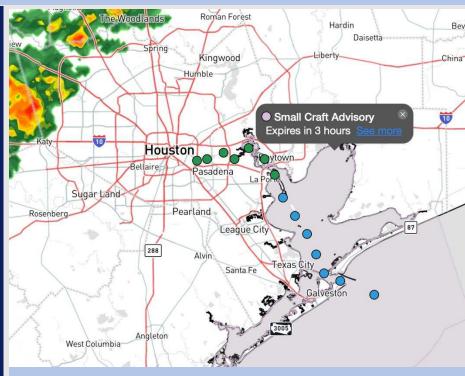

Wind: Winds will be out of the S through 5 AM before becoming variable. Winds then settle out of the SSE by 4 PM. N of Morgan's Point: Winds will be at 3 – 8 kts throughout the day. S of Morgan's Point: Winds will be at 6 – 11 kts throughout the day.

High Temps: N of Morgan's Point: Near 80 F. S of Morgan's Point: Upper 70sF.

Visibility: No fog concerns for today, however visibilities may be reduced under downpours.