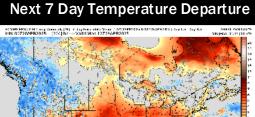

## **Houston Pilots: 4/21/25**

- Temps are expected to be above normal the next 7 days. Scattered rain showers arrive early next week, with heavier rain chances by mid-next week.
- Above normal temps and above normal rainfall is favored 8 14 days from now.
- Above normal temperatures and near to slightly below normal precipitation chances are favored for early May.