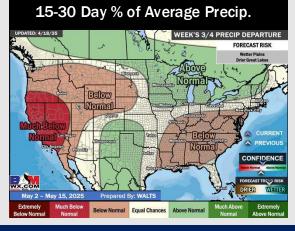

## **Houston Pilots: 4/21/25**

- Temps are expected to be above normal the next 7 days. Scattered rain showers arrive early next week, with heavier rain chances by mid-next week.
- Above normal temps and above normal rainfall is favored 8 14 days from now.
- Above normal temperatures and near to slightly below normal precipitation chances are favored for early May.