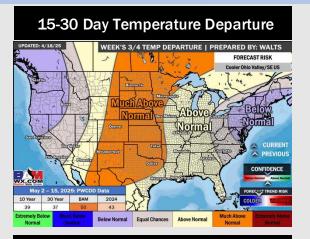

## **Houston Pilots: 4/21/25**

- Temps are expected to be above normal the next 7 days. Scattered rain showers arrive early next week, with heavier rain chances by mid-next week.
- Above normal temps and above normal rainfall is favored 8 14 days from now.
- Above normal temperatures and near to slightly below normal precipitation chances are favored for early May.