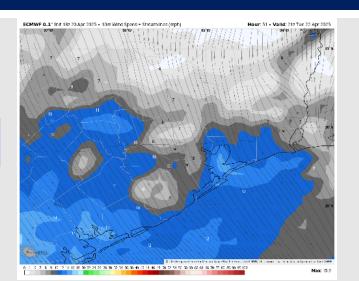

#### Precip Image: 1 PM CT

Wind Speed: 10 AM CT

High Temps Wednesday

#### **Forecast Discussion**

Precip: Scattered to widespread (70%) showers and storms in play for all Stations from 7 AM to 5 PM. Main risks with storms will be lightning and gusts reaching 30 kts.

Wind: Winds will be out of the S/SE throughout Wednesday. N of Morgan's Point: Winds will be at 3 – 8 kts throughout Wednesday. S of Morgan's Point: Winds will be at 8 – 13 kts for Wednesday. Non-thunderstorm wind gusts will briefly be able to reach 20 kts at times for all Stations after 12 PM.