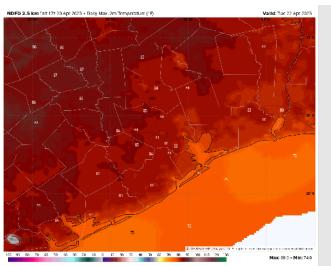

## Houston Pilots: WED. 4/23/2025

#### **Forecast Discussion**

Precip: Scattered to widespread (70%) showers and storms in play for all Stations from 7 AM to 5 PM. Main risks with storms will be lightning and gusts reaching 30 kts.

Wind: Winds will be out of the S/SE throughout Wednesday. N of Morgan's Point: Winds will be at 3 – 8 kts throughout Wednesday. S of Morgan's Point: Winds will be at 8 – 13 kts for Wednesday. Non-thunderstorm wind gusts will briefly be able to reach 20 kts at times for all Stations after 12 PM.

High Temps: N of Morgan's Point: Near 80 F. S of Morgan's Point: High 70s F.

Visibility: Not anticipating fog concerns for Wednesday, but visibilities can be reduced under heavy downpours.

#### Precip Image: 1 PM CT

Wind Speed: 10 AM CT

High Temps Wednesday