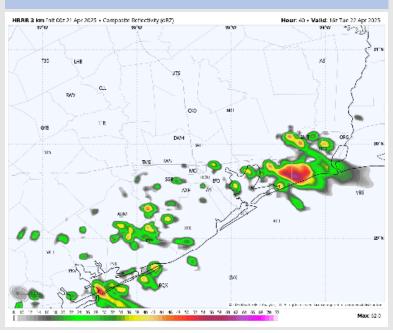

#### Precip Image: 11 AM CT

Wind Speed: 4 PM CT

High Temps Tuesday

#### **Forecast Discussion**

Precip: Scattered light showers in play for all Stations from 12 PM to 8 PM.

Wind: Winds will be out of the SE throughout the day. N of Morgan's Point: Winds will be at 3 – 8 kts throughout Tuesday. S of Morgan's Point: Winds will be at 5 - 10 kts through 6 PM, increasing to 10 - 15 kts after that time.