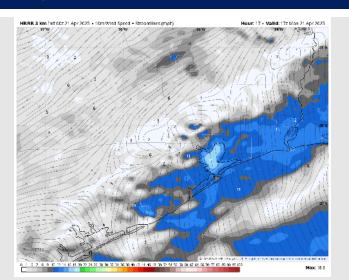

#### Precip Image: 7 AM CT

Wind Speed 12 PM CT

High Temps Today

Wind: Winds will be out of the S through 5 AM before becoming variable. Winds then settle out of the SSE by 4 PM. N of Morgan's Point: Winds will be at 3 – 8 kts throughout the day. S of Morgan's Point: Winds will be at 6 – 11 kts throughout the day.