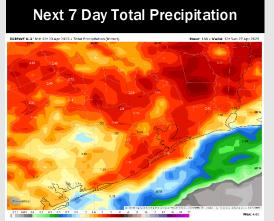

## **Houston Pilots: 4/21/25**

- Temps are expected to be above normal the next 7 days. Scattered rain showers arrive early next week, with heavier rain chances by mid-next week.
- Above normal temps and above normal rainfall is favored 8 14 days from now.
- Above normal temperatures and near to slightly below normal precipitation chances are favored for early May.