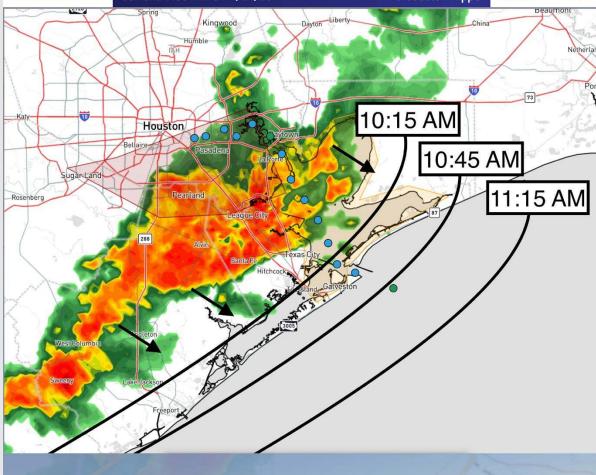

#### **Forecast Discussion**

Precip: Scattered showers and storms (40%) from 12 AM through 5 PM. The best timeframe for storms will be from 7AM to 1PM. Lightning and brief wind gusts of 30 kts will be possible with storms.

Wind: Winds will be out of the S through 5 AM before becoming variable. Winds then settle out of the SSE by 4 PM. N of Morgan's Point: Winds will be at 3 – 8 kts throughout the day. S of Morgan's Point: Winds will be at 6 – 11 kts throughout the day.