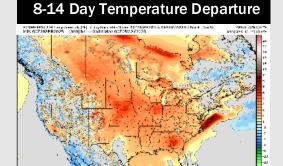

## **Houston Pilots: 4/21/25**

- Temps are expected to be above normal the next 7 days. Scattered rain showers arrive early next week, with heavier rain chances by mid-next week.
- Above normal temps and above normal rainfall is favored 8 14 days from now.
- Above normal temperatures and near to slightly below normal precipitation chances are favored for early May.