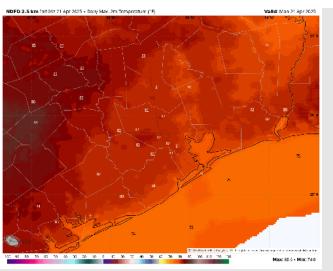

#### Precip Image: 7 AM CT

Wind Speed 12 PM CT

High Temps Today

High Temps: N of Morgan's Point: Near 80 F. S of Morgan's Point: Upper 70sF.

Visibility: No fog concerns for today, however visibilities may be reduced under downpours.