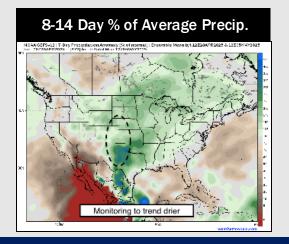

## **Houston Pilots: 4/21/25**

- Temps are expected to be above normal the next 7 days. Scattered rain showers arrive early next week, with heavier rain chances by mid-next week.
- Above normal temps and above normal rainfall is favored 8 14 days from now.
- Above normal temperatures and near to slightly below normal precipitation chances are favored for early May.