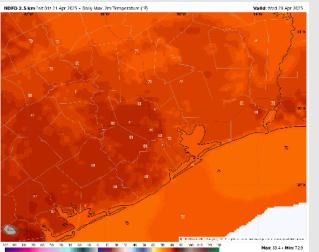

## Houston Pilots: TUE. 4/22/2025

#### **Forecast Discussion**

Precip: Scattered light showers in play for all Stations from 12 PM to 8 PM.

Wind: Winds will be out of the SE throughout the day. N of Morgan's Point: Winds will be at 3 – 8 kts throughout Tuesday. S of Morgan's Point: Winds will be at 5 - 10 kts through 6 PM, increasing to 10 - 15 kts after that time.

High Temps: N of Morgan's Point: Low 80s F. S of Morgan's Point: Near 80 F.

**Visibility:** Not anticipating visibility concerns for Tuesday.

#### Precip Image: 11 AM CT

Wind Speed: 4 PM CT

High Temps Tuesday