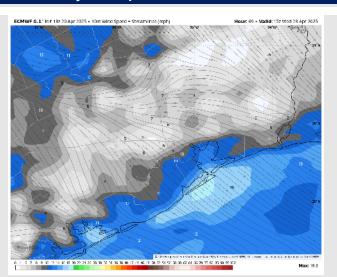

## Houston Pilots: WED. 4/23/2025

#### **Forecast Discussion**

Precip: Scattered to widespread (70%) showers and storms in play for all Stations from 7 AM to 5 PM. Main risks with storms will be lightning and gusts reaching 30 kts.

Wind: Winds will be out of the S/SE throughout Wednesday. N of Morgan's Point: Winds will be at 3 – 8 kts throughout Wednesday. S of Morgan's Point: Winds will be at 8 – 13 kts for Wednesday. Non-thunderstorm wind gusts will briefly be able to reach 20 kts at times for all Stations after 12 PM.

#### Precip Image: 1 PM CT

Wind Speed: 10 AM CT

High Temps Wednesday