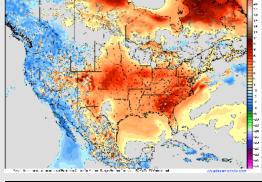

## **Houston Pilots: 4/21/25**

- Temps are expected to be above normal the next 7 days. Scattered rain showers arrive early next week, with heavier rain chances by mid-next week.
- Above normal temps and above normal rainfall is favored 8 14 days from now.
- Above normal temperatures and near to slightly below normal precipitation chances are favored for early May.