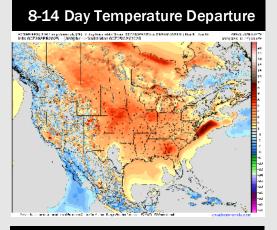

## **Houston Pilots: 4/20/25**

- > Temps are expected to be above normal the next 7 days. Scattered rain showers arrive early next week, with heavier rain chances by mid-next week.
- > Above normal temps and above normal rainfall is favored 8 14 days from now.
- > Above normal temperatures and near to slightly below normal precipitation chances are favored for early May.