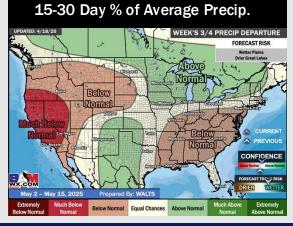

## **Houston Pilots: 4/20/25**

- > Temps are expected to be above normal the next 7 days. Scattered rain showers arrive early next week, with heavier rain chances by mid-next week.
- > Above normal temps and above normal rainfall is favored 8 14 days from now.
- > Above normal temperatures and near to slightly below normal precipitation chances are favored for early May.