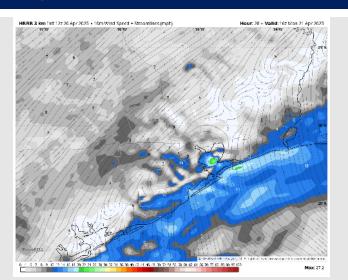

for today.

Wind Speed: 7 PM CT





Low Temps MON AM

## Houston Pilots: Mon. 4/21/2025





### **Forecast Discussion**

Precip: Scattered showers and storms (40%) from 12 AM through 5 PM. The best timeframe for storms will be from 7AM to 1PM. Lightning and brief wind gusts of 30 kts will be possible with storms.

Wind: Winds will be out of the S through 5 AM before becoming variable. Winds then settle out of the SSE by 4 PM. N of Morgan's Point: Winds will be at 3 – 8 kts throughout the day. S of Morgan's Point: Winds will be at 6 – 11 kts throughout the day Monday.

High Temps: N of Morgan's Point: Near 80 F. S of Morgan's Point: Upper 70sF.

Visibility: No fog concerns for Monday, however visibilities may be reduced under downpours.

### Precip Image: 10 AM CT



Wind Speed 10 AM CT





High Temps Monday

## Houston Pilots: TUE. 4/22/2025





### **Forecast Discussion**

**Precip:** Scattered light showers in play for all Stations from 12 PM to 8 PM.

Wind: Winds will be out of the SE throughout the day. N of Morgan's Point: Winds will be at 3 – 8 kts throughout Tuesday. S of Morgan's Point: Winds will be at 5 - 10 kts, increasing to 10 - 15 kts after 6PM.

High Temps: N of Morgan's Point: Low 80s F. S of Morgan's Point: Near 80 F.

**Visibility:** Not anticipating visibility concerns for Tuesday.

# Precip Image: 5 PM CT



Wind Speed: **11 AM CT** 



**High Temps Tuesday** 

## **Houston Pilots: 4/20/25**

















- > Temps are expected to be above normal the next 7 days. Scattered rain showers arrive early next week, with heavier rain chances by mid-next