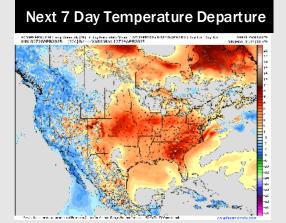

## **Houston Pilots: 4/20/25**

- > Temps are expected to be above normal the next 7 days. Scattered rain showers arrive early next week, with heavier rain chances by mid-next week.
- > Above normal temps and above normal rainfall is favored 8 14 days from now.
- > Above normal temperatures and near to slightly below normal precipitation chances are favored for early May.