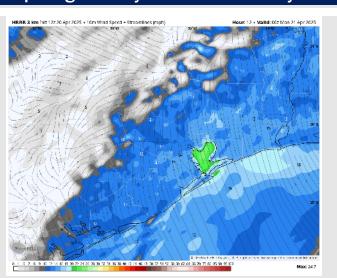

## Houston Pilots: SUN. 4/20/2025

Precip Image: 9 PM CT

### **Forecast Discussion**

Precip: Isolated showers and storms favored throughout the remainder of the day; however, a majority of the storms are favored to stay north of the Stations.

Wind: Winds will be out of the S/SE for the rest of the day. N of Morgan's Point: Winds will be at 7 – 12 kts throughout the remainder of the day. S of Morgan's Point: Winds will be at 13 – 18 kts for rest of the day. Wind gusts of 20 – 25 kts will be possible throughout the rest of the day for all Stations.

Low Temps: N of Morgan's Point: Near 70 F. S of Morgan's Point: Low 70s F.

Visibility: Not anticipating visibility concerns for today.

Wind Speed: 7 PM CT

Low Temps MON AM