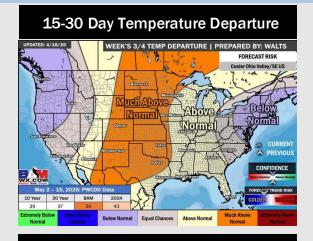

## **Houston Pilots: 4/20/25**

- > Temps are expected to be above normal the next 7 days. Scattered rain showers arrive early next week, with heavier rain chances by mid-next week.
- > Above normal temps and above normal rainfall is favored 8 14 days from now.
- > Above normal temperatures and near to slightly below normal precipitation chances are favored for early May.