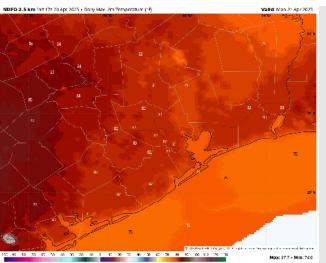

r today.

Wind Speed: 7 PM CT





Low Temps MON AM

## Houston Pilots: Mon. 4/21/2025





### **Forecast Discussion**

Precip: Scattered showers and storms (40%) from 12 AM through 5 PM. The best timeframe for storms will be from 7AM to 1PM. Lightning and brief wind gusts of 30 kts will be possible with storms.

Wind: Winds will be out of the S through 5 AM before becoming variable. Winds then settle out of the SSE by 4 PM. N of Morgan's Point: Winds will be at 3 – 8 kts throughout the day. S of Morgan's Point: Winds will be at 6 – 11 kts throughout the day Monday.

High Temps: N of Morgan's Point: Near 80 F. S of Morgan's Point: Upper 70sF.

Visibility: No fog concerns for Monday, however visibilities may be reduced under downpours.

### Precip Image: 10 AM CT



Wind Speed 10 AM CT





High Temps Monday

## Houston Pilots: TUE. 4/22/2025





### **Forecast Discussion**

**Precip:** Scattered light showers in play for all Stations from 12 PM to 8 PM.

Wind: Winds will be out of the SE throughout the day. N of Morgan's Point: Winds will be at 3 – 8 kts throughout Tuesday. S of Morgan's Point: Winds will be at 5 - 10 kts, increasing to 10 - 15 kts after 6PM.

High Temps: N of Morgan's Point: Low 80s F. S of Morgan's Point: Near 80 F.

**Visibility:** Not anticipating visibility concerns for Tuesday.

# Precip Image: 5 PM CT



Wind Speed: **11 AM CT** 



**High Temps Tuesday** 

## **Houston Pilots: 4/20/25**

















- > Temps are expected to be above normal the next 7 days. Scattered rain showers arrive early next week, with heavier rain chances by mid-next we