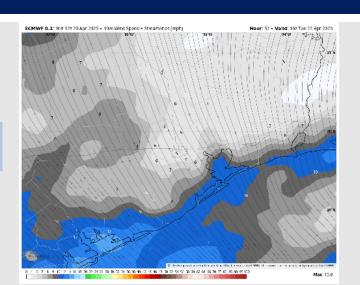

Temps: N of Morgan's Point: Near 80 F. S of Morgan's Point: Upper 70sF.

Visibility: No fog concerns for Monday, however visibilities may be reduced under downpours.

### Precip Image: 10 AM CT



Wind Speed 10 AM CT





High Temps Monday

## Houston Pilots: TUE. 4/22/2025





### **Forecast Discussion**

**Precip:** Scattered light showers in play for all Stations from 12 PM to 8 PM.

Wind: Winds will be out of the SE throughout the day. N of Morgan's Point: Winds will be at 3 – 8 kts throughout Tuesday. S of Morgan's Point: Winds will be at 5 - 10 kts, increasing to 10 - 15 kts after 6PM.

High Temps: N of Morgan's Point: Low 80s F. S of Morgan's Point: Near 80 F.

**Visibility:** Not anticipating visibility concerns for Tuesday.

# Precip Image: 5 PM CT



Wind Speed: **11 AM CT** 



**High Temps Tuesday** 

## **Houston Pilots: 4/20/25**

















- > Temps are expected to be above normal the next 7 days. Scattered rain showers arrive early next week, with heavier rain chances by mid-next week.
- > Above normal temps and above normal rainfall is favored 8 14 days from now.
- > Above normal temperatures and near to slightly below normal precipitation chances are favored for early May.