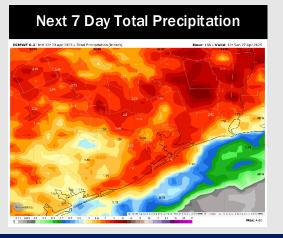

## **Houston Pilots: 4/20/25**

- > Temps are expected to be above normal the next 7 days. Scattered rain showers arrive early next week, with heavier rain chances by mid-next week.
- > Above normal temps and above normal rainfall is favored 8 14 days from now.
- > Above normal temperatures and near to slightly below normal precipitation chances are favored for early May.