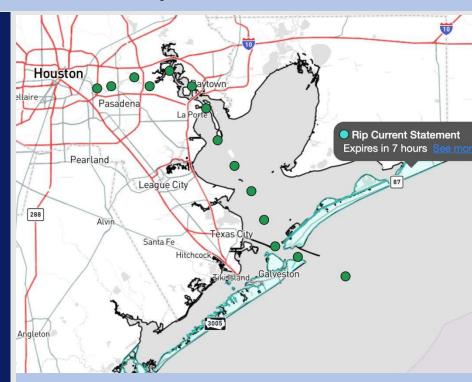

**Current Radar: 1:10 PM CT** 

As always, please do not hesitate to reach out to us with any forecast questions at (317)-560-8122. Press 1 for forecast questions.

You can also access real-time forecast updates and 24/7 meteorological chat assistance on your Clarity app. Click here for login assistance.