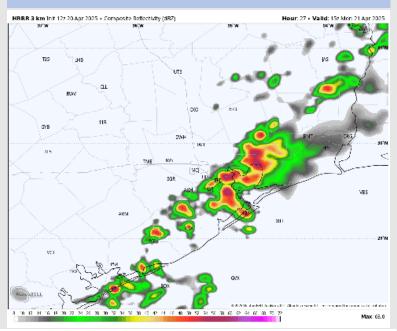

## Houston Pilots: SUN. 4/20/2025

Precip Image: 9 PM CT

### **Forecast Discussion**

Precip: Isolated showers and storms favored throughout the remainder of the day; however, a majority of the storms are favored to stay north of the Stations.

Wind: Winds will be out of the S/SE for the rest of the day. N of Morgan's Point: Winds will be at 7 – 12 kts throughout the remainder of the day. S of Morgan's Point: Winds will be at 13 – 18 kts for rest of the day. Wind gusts of 20 – 25 kts will be possible throughout the rest of the day for all Stations.