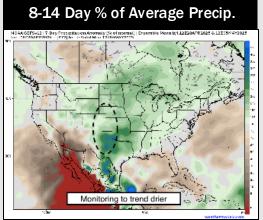

## **Houston Pilots: 4/20/25**

- > Temps are expected to be above normal the next 7 days. Scattered rain showers arrive early next week, with heavier rain chances by mid-next week.
- > Above normal temps and above normal rainfall is favored 8 14 days from now.
- > Above normal temperatures and near to slightly below normal precipitation chances are favored for early May.