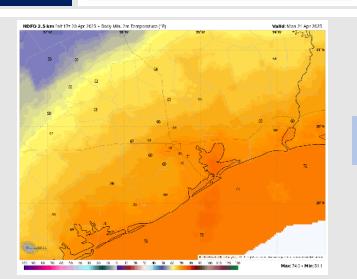

High Temps: N of Morgan's Point: Near 80 F. S of Morgan's Point: Upper 70sF.

Visibility: No fog concerns for Monday, however visibilities may be reduced under downpours.

### Precip Image: 10 AM CT

Wind Speed 10 AM CT

High Temps Monday