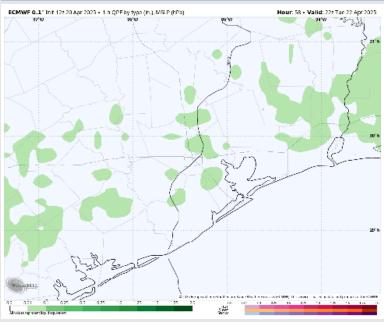

oughout the day Monday.

High Temps: N of Morgan's Point: Near 80 F. S of Morgan's Point: Upper 70sF.

Visibility: No fog concerns for Monday, however visibilities may be reduced under downpours.

### Precip Image: 10 AM CT



Wind Speed 10 AM CT





High Temps Monday

## Houston Pilots: TUE. 4/22/2025





### **Forecast Discussion**

**Precip:** Scattered light showers in play for all Stations from 12 PM to 8 PM.

Wind: Winds will be out of the SE throughout the day. N of Morgan's Point: Winds will be at 3 – 8 kts throughout Tuesday. S of Morgan's Point: Winds will be at 5 - 10 kts, increasing to 10 - 15 kts after 6PM.

High Temps: N of Morgan's Point: Low 80s F. S of Morgan's Point: Near 80 F.

**Visibility:** Not anticipating visibility concerns for Tuesday.

# Precip Image: 5 PM CT



Wind Speed: **11 AM CT** 



**High Temps Tuesday** 

## **Houston Pilots: 4/20/25**

















- > Temps are expected to be above normal the next 7 days. Scattered rain showers arrive early next week, with heavier rain chances by mid-next week.
- > Above normal temps and above normal rainfall is favored 8 14 days from now.
- > Above normal temperatures and near to slightly below normal precipitation chances are favored for early May.