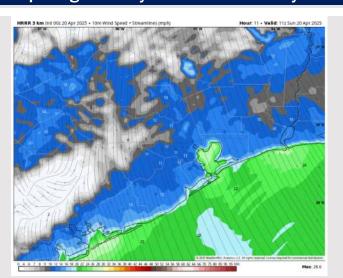

High Temps: N of Morgan's Point: Mid 80s F. S of Morgan's Point: Low 80s F.

Visibility: Not anticipating visibility concerns for today.

Precip Image: 3 PM CT

Wind Speed: 6 AM CT

MAX GUSTS Today