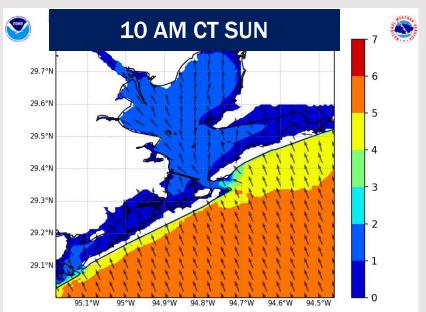

#### **NOTES:**

Due to elevated winds and strong gusts through the weekend, max wave heights are expected to increase to 6' for the Boarding Station will persist through 12 PM Sunday. Max heights may briefly reach 7' between 1 - 7 AM Sunday.

### **Wave Height Forecast Update**

Elevated winds and strong wind gusts are anticipated to allow wave heights to reach 6' at the Boarding Station through 12 PM today.

Max heights may briefly reach 7' between 1 - 7 AM today.

Wave heights of 3 – 5' at the Boarding Station are anticipated to continue through much of Monday.