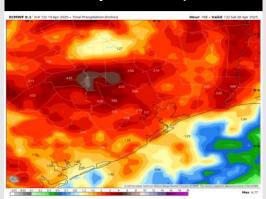

## **Houston Pilots: 4/20/25**

8-14 Day Temperature Departure

15-30 Day Temperature Departure

**Next 7 Day Total Precipitation** 

- Temps are expected to be above normal the next 7 days. Scattered rain showers arrive early next week, with heavier rain chances by mid-next week.
- Above normal temps and above normal rainfall is favored 8 14 days from now.
- Above normal temperatures and near to slightly below normal precipitation chances are favored for early May.