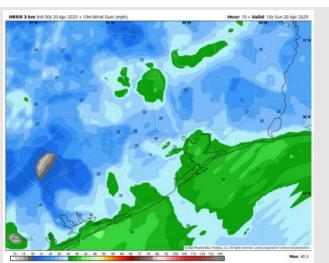

High Temps: N of Morgan's Point: Mid 80s F. S of Morgan's Point: Low 80s F.

Visibility: Not anticipating visibility concerns for today.

Precip Image: 3 PM CT

Wind Speed: 6 AM CT

MAX GUSTS Today