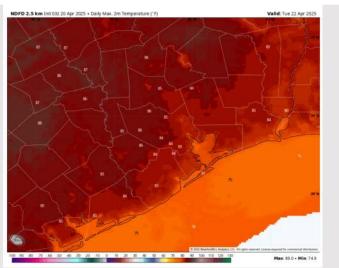

## Houston Pilots: TUE. 4/22/2025

High Temps: N of Morgan's Point: Low 80s F. S of Morgan's Point: Near 80 F.

Visibility: Not anticipating visibility concerns for Tuesday.

#### Precip Image: 1 PM CT

Wind Speed: 5 PM CT

High Temps Tuesday