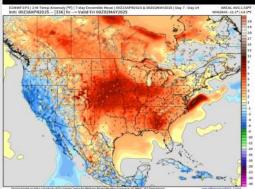

## **Houston Pilots: 4/20/25**

8-14 Day Temperature Departure

15-30 Day Temperature Departure

**Next 7 Day Total Precipitation** 

- Temps are expected to be above normal the next 7 days. Scattered rain showers arrive early next week, with heavier rain chances by mid-next week.
- Above normal temps and above normal rainfall is favored 8 14 days from now.
- Above normal temperatures and near to slightly below normal precipitation chances are favored for early May.