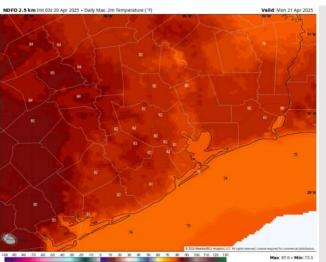

High Temps: N of Morgan's Point: Near 80 F. S of Morgan's Point: Upper 70sF.

Visibility: No fog concerns for Monday, however visibilities may be reduced under downpours.

#### Precip Image: 11 AM CT

Wind Speed 8 AM CT

High Temps Monday