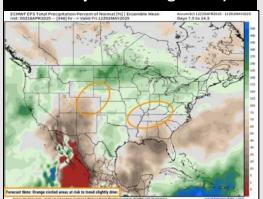

## **Houston Pilots: 4/20/25**

8-14 Day Temperature Departure

15-30 Day Temperature Departure

**Next 7 Day Total Precipitation** 

- Temps are expected to be above normal the next 7 days. Scattered rain showers arrive early next week, with heavier rain chances by mid-next week.
- Above normal temps and above normal rainfall is favored 8 14 days from now.
- Above normal temperatures and near to slightly below normal precipitation chances are favored for early May.