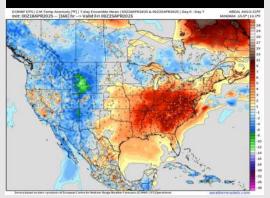

## **Houston Pilots: 4/20/25**

8-14 Day Temperature Departure

15-30 Day Temperature Departure

**Next 7 Day Total Precipitation** 

- Temps are expected to be above normal the next 7 days. Scattered rain showers arrive early next week, with heavier rain chances by mid-next week.
- Above normal temps and above normal rainfall is favored 8 14 days from now.
- Above normal temperatures and near to slightly below normal precipitation chances are favored for early May.