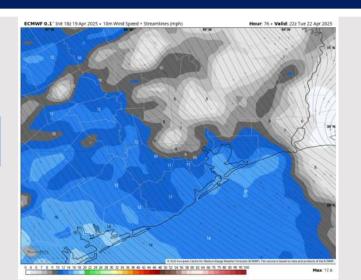

### **Forecast Discussion**

**Precip:** Scattered light showers in play for all Stations from 10 AM to 6 PM.

Wind: Winds will be out of the SE throughout the day. N of Morgan's Point: Winds will be at 3 – 8 kts throughout Tuesday. S of Morgan's Point: Winds will be at 8 - 13 kts through Tuesday.

#### Precip Image: 1 PM CT

Wind Speed: 5 PM CT

High Temps Tuesday