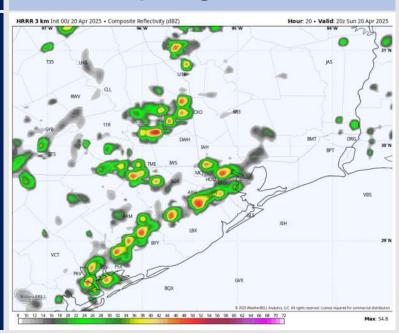

High Temps: N of Morgan's Point: Mid 80s F. S of Morgan's Point: Low 80s F.

Visibility: Not anticipating visibility concerns for today.

Precip Image: 3 PM CT

Wind Speed: 6 AM CT

MAX GUSTS Today