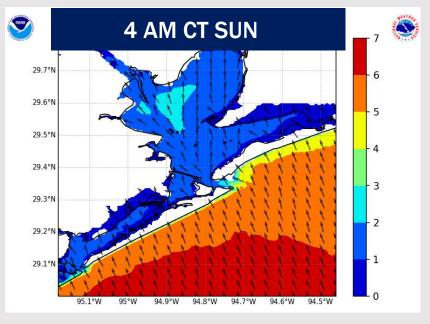

#### **NOTES:**

Due to elevated winds and strong gusts through the weekend, max wave heights are expected to increase to 6' for the Boarding Station will persist through 12 PM Sunday. Max heights may briefly reach 7' between 1 - 7 AM Sunday.

### **Wave Height Forecast Update**

Elevated winds and strong wind gusts are anticipated to allow wave heights to reach 6' at the Boarding Station through 12 PM today.

Max heights may briefly reach 7' between 1 - 7 AM today.

Wave heights of 3 – 5' at the Boarding Station are anticipated to continue through much of Monday.