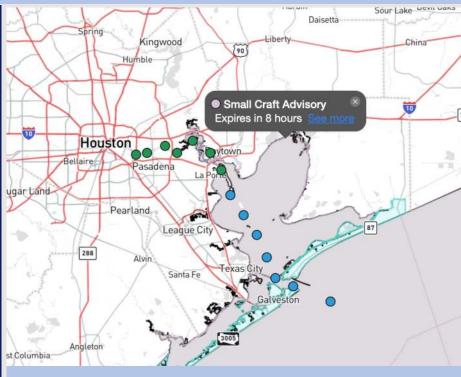

### **Weather Headlines**

- Watching for gusts up to 30 kts through the morning.
- No fog is expected for the foreseeable future.
- ➤ Zulu Port Trigger is in effect for the Boarding Station due to 6-7' wave height potential. See slides below!

#### **NOTES:**

Due to elevated winds and strong gusts through the weekend, max wave heights are expected to increase to 6' for the Boarding Station will persist through 12 PM Sunday. Max heights may briefly reach 7' between 1 - 7 AM Sunday.

### **Wave Height Forecast Update**

Elevated winds and strong wind gusts are anticipated to allow wave heights to reach 6' at the Boarding Station through 12 PM today.

Max heights may briefly reach 7' between 1 - 7 AM today.

Wave heights of 3 – 5' at the Boarding Station are anticipated to continue through much of Monday.