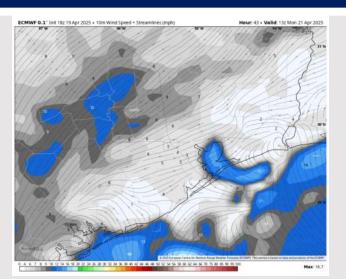

High Temps: N of Morgan's Point: Mid 80s F. S of Morgan's Point: Low 80s F.

Visibility: Not anticipating visibility concerns for today.

Precip Image: 3 PM CT

Wind Speed: 6 AM CT

MAX GUSTS Today