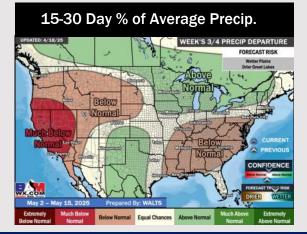

## **Houston Pilots: 4/20/25**

8-14 Day Temperature Departure

15-30 Day Temperature Departure

**Next 7 Day Total Precipitation** 

- Temps are expected to be above normal the next 7 days. Scattered rain showers arrive early next week, with heavier rain chances by mid-next week.
- Above normal temps and above normal rainfall is favored 8 14 days from now.
- Above normal temperatures and near to slightly below normal precipitation chances are favored for early May.