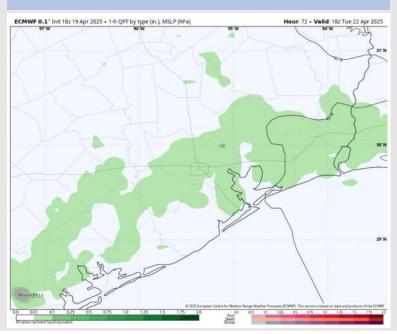

### **Forecast Discussion**

**Precip:** Scattered light showers in play for all Stations from 10 AM to 6 PM.

Wind: Winds will be out of the SE throughout the day. N of Morgan's Point: Winds will be at 3 – 8 kts throughout Tuesday. S of Morgan's Point: Winds will be at 8 - 13 kts through Tuesday.

#### Precip Image: 1 PM CT

Wind Speed: 5 PM CT

High Temps Tuesday