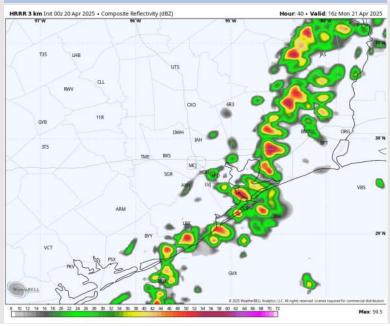

F.

Visibility: Not anticipating visibility concerns for today.

Precip Image: 3 PM CT



Wind Speed: 6 AM CT





MAX GUSTS Today

### Houston Pilots: Mon. 4/21/2025





### **Forecast Discussion**

Precip: Hit/miss showers and storms (30%) from 12 AM through 8 PM. Lightning and brief wind gusts of 30 kts will be possible with storms.

Wind: Winds will be out of the S through 5 AM before becoming variable. Winds then settle out of the SSE by 4 PM. N of Morgan's Point: Winds will be at 3 – 8 kts throughout the day. S of Morgan's Point: Winds will be at 6 – 11 kts throughout the day Monday.

High Temps: N of Morgan's Point: Near 80 F. S of Morgan's Point: Upper 70sF.

Visibility: No fog concerns for Monday, however visibilities may be reduced under downpours.

#### Precip Image: 11 AM CT



Wind Speed 8 AM CT





High Temps Monday

## Houston Pilots: TUE. 4/22/2025





### **Forecast Discussion**

**Precip:** Scattered light showers in play for all Stations from 10 AM to 6 PM.

Wind: Winds will be out of the SE throughout the day. N of Morgan's Point: Winds will be at 3 – 8 kts throughout Tuesday. S of Morgan's Point: Winds will be at 8 - 13 kts through Tuesday.

High Temps: N of Morgan's Point: Low 80s F. S of Morgan's Point: Near 80 F.

Visibility: Not anticipating visibility concerns for Tuesday.

#### Precip Image: 1 PM CT



Wind Speed: 5 PM CT





High Temps Tuesday

## **Houston Pilots: 4/20/25**









8-14 Day Temperature Departure



15-30 Day Temperature Departure

**Next 7 Day Total Precipitation** 









- Temps are expected to be above normal the next