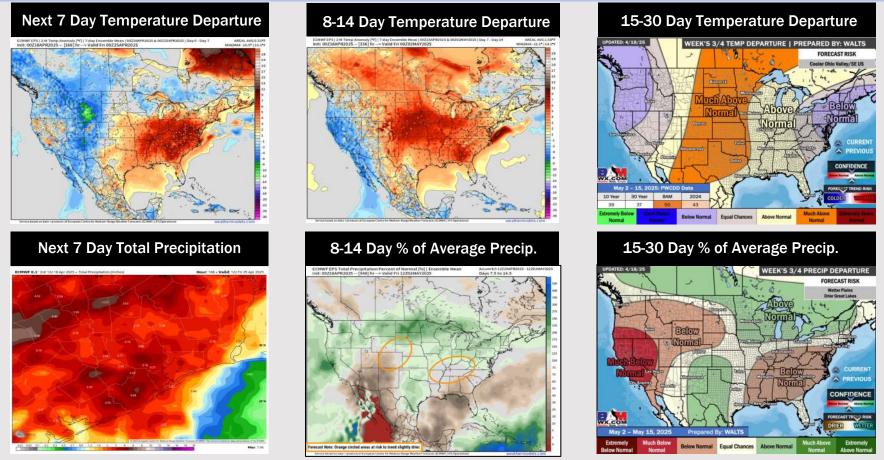

# Houston Pilots: 4/19/25

- Temps are expected to be above normal the next 7 days. Scattered rain showers arrive early next week, with heavier rain chances by mid-next week.
- Above normal temps and above normal rainfall is favored 8 14 days from now.
- Above normal temperatures and near to slightly below normal precipitation chances are favored for early May.