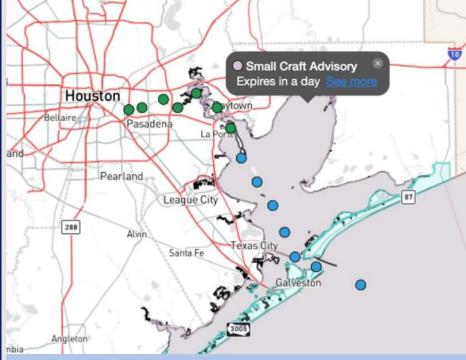

## **Weather Headlines**

- > Watching for gusts up to 30 kts through the weekend.
- No fog is expected for the foreseeable future.
- Zulu Port Trigger is in effect for the Boarding Station due to 6-7' wave height potential. See slides below!

## **Houston Pilots Port Trigger Update**

| Port Condition | 34 KTS+ Sustained Wind<br>Trigger Reached at: | 6 Foot Wave Ti<br>Trigger Reached at:          | me Remaining/Trigger Ends<br>At: |
|----------------|-----------------------------------------------|------------------------------------------------|----------------------------------|
| Victor         |                                               |                                                |                                  |
| Whiskey        |                                               |                                                |                                  |
| X-Ray          |                                               |                                                |                                  |
| Yankee         |                                               |                                                |                                  |
| Zulu           |                                               | CURRENT                                        | 12 PM SUN                        |
| Port Condition | Trigger                                       | Definition                                     | Trigger Reached?                 |
| Victor         | Hurricane entering/developing in G            | ulf of Mexico that's a threat to the           | area <mark>N/A</mark>            |
| Whiskey        | 72 hours prior to predicted                   | I sustained winds of 34+ KTS                   | N/A                              |
| X-Ray          | 48 hours prior to predicted sustained         | ed winds of 34+ KTS or <mark>6' wave he</mark> | ight PAST                        |
| Yankee         | 24 hours prior to predicted sustained         | ed winds of 34+ KTS or <mark>6' wave he</mark> | ight PAST                        |
| Zulu           | 12 hours prior to predicted sustained         | ed winds of 34+ KTS or <mark>6' wave he</mark> | ight YES                         |

### NOTES:

Due to elevated winds and strong gusts through the weekend, max wave heights are expected to increase to 6' for the Boarding Station after 7 AM today and will persist through 12 PM Sunday. Max heights may briefly reach 7' between 1 – 7 AM Sunday.