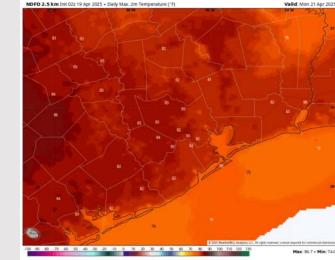

Sunday.



#### MAX GUSTS Sunday

# Houston Pilots: MON. 4/21/2025



### **Forecast Discussion**

6 AM CT

Precip: Scattered showers and storms (60%) in play for all Stations through 12 PM, followed by hit/miss showers (30%) through 8 PM. Lightning and brief wind gusts of 30 kts will be possible with storms.

Wind: Winds will be out of the S through 5 AM before becoming variable. Winds then settle out of the SSE by 5 PM. N of Morgan's Point: Winds will be at 3 – 8 kts throughout the day. S of Morgan's Point: Winds will be at 13–18 kts through 8 AM, decreasing to 4 – 9 kts after that time.

High Temps: N of Morgan's Point: Low 80s F. S of Morgan's Point: Near 80 F.

Visibility: No fog concerns for Monday, however visibilities may be reduced under downpours.

### Precip Image: 5 AM CT







#### **High Temps** Monday

# Houston Pilots: 4/19/25





- Temps are expected to be above normal the next 7 days. Scattered rain showers arrive early next week, with heavier rain chances by mid-next week.
- Above normal temps and above normal rainfall is favored 8 14 days from now.
- Above normal temperatures and near to slightly below normal precipitation chances are favored for early May.