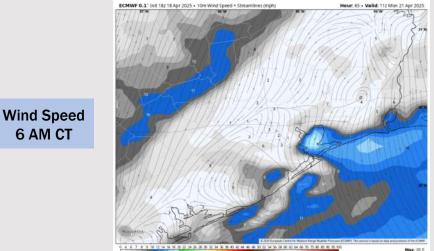

### **Forecast Discussion**

Wind Speed:

6 AM CT

**Precip:** Scattered showers (40%) in play for all Stations after 9 AM.

Wind: Winds will be out of the SE throughout the day. N of Morgan's Point: Winds will be at 7 – 12 kts through Sunday. S of Morgan's Point: Winds of 15 – 20 kts will briefly increase to 20 - 25 kts from 5 - 9 AM, decreasing to 13 – 18 kts for rest of the day after that time. Wind gusts of 20 – 25 kts will be possible throughout the day for all Stations, with a few gusts near 30 kts possible from 4AM to 6PM.