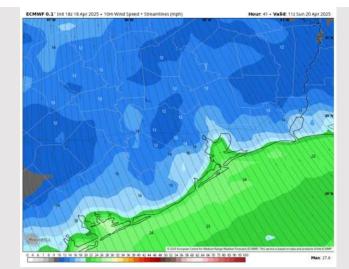

### **Forecast Discussion**

Wind Speed:

6 AM CT

**Precip:** Scattered showers (40%) in play for all Stations after 9 AM.

Wind: Winds will be out of the SE throughout the day. N of Morgan's Point: Winds will be at 7 – 12 kts through Sunday. S of Morgan's Point: Winds of 15 – 20 kts will briefly increase to 20 - 25 kts from 5 - 9 AM, decreasing to 13 – 18 kts for rest of the day after that time. Wind gusts of 20 – 25 kts will be possible throughout the day for all Stations, with a few gusts near 30 kts possible from 4AM to 6PM.