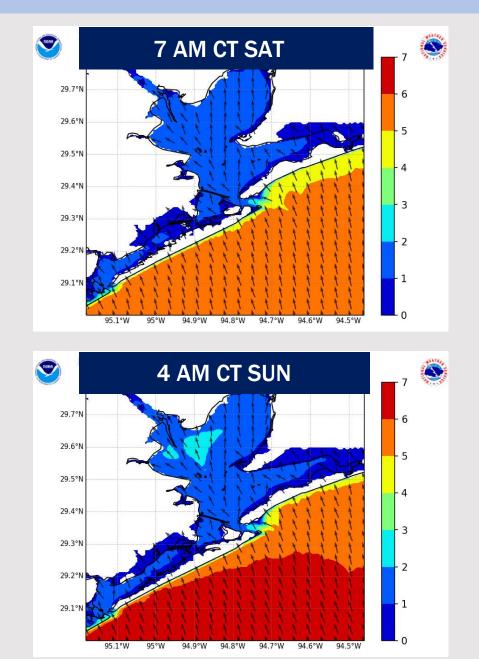

### NOTES:

Due to elevated winds and strong gusts through the weekend, max wave heights are expected to increase to 6' for the Boarding Station after 7 AM today and will persist through 12 PM Sunday. Max heights may briefly reach 7' between 1 – 7 AM Sunday.

## **Wave Height Forecast Update**

Elevated winds and strong wind gusts are anticipated to allow wave heights to reach 6' at the Boarding Station after 4AM today and persist through 12 PM Sunday.

Max heights may briefly reach 7' between 1 – 7 AM Sunday.

Choppy waters will wave heights of 3 – 5' at the Boarding Station are anticipated to continue through much of Monday.