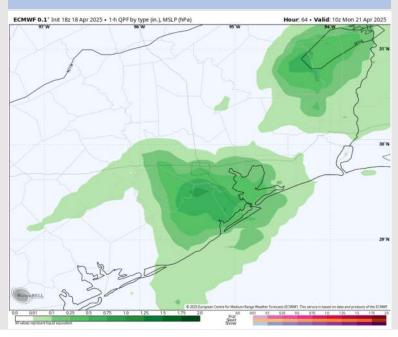

### **Forecast Discussion**

6 AM CT

Precip: Scattered showers and storms (60%) in play for all Stations through 12 PM, followed by hit/miss showers (30%) through 8 PM. Lightning and brief wind gusts of 30 kts will be possible with storms.

Wind: Winds will be out of the S through 5 AM before becoming variable. Winds then settle out of the SSE by 5 PM. N of Morgan's Point: Winds will be at 3 – 8 kts throughout the day. S of Morgan's Point: Winds will be at 13–18 kts through 8 AM, decreasing to 4 – 9 kts after that time.