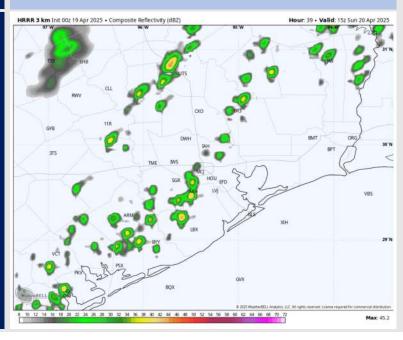

### Precip Image: 12 PM CT

Wind Speed: 2 PM CT

HARRY SET IN FOUL 19 April 2025 + TOM WING GUE (Impril) HARRY SET IN FOUL 19 April 2025 + TOM WING GUE (Impril) HARRY SET IN FOUL 19 April 2025 + TOM WING GUE (Impril) HARRY SET IN FOUL 19 April 2025 + TOM WING GUE (Impril) HARRY SET IN FOUL 19 April 2025 + TOM WING GUE (Impril) HARRY SET IN FOUL 19 April 2025 + TOM WING GUE (Impril) HARRY SET IN FOUL 19 April 2025 + TOM WING GUE (Impril) HARRY SET IN FOUL 19 April 2025 + TOM WING GUE (Impril) HARRY SET IN FOUL 19 April 2025 + TOM WING GUE (Impril) HARRY SET IN FOUL 19 April 2025 + TOM WING GUE (Impril) HARRY SET IN FOUL 19 April 2025 + TOM WING GUE (Impril) HARRY SET IN FOUL 19 April 2025 + TOM WING GUE (Impril) HARRY SET IN FOUL 19 April 2025 + TOM WING GUE (Impril) HARRY SET IN FOUL 19 April 2025 + TOM WING GUE (Impril) HARRY SET IN FOUL 19 April 2025 + TOM WING GUE (Impril) HARRY SET IN FOUL 19 April 2025 + TOM WING GUE (Impril) HARRY SET IN FOUL 19 April 2025 + TOM WING GUE (Impril) HARRY SET IN FOUL 19 April 2025 + TOM WING GUE (Impril) HARRY SET IN FOUL 19 April 2025 + TOM WING GUE (Impril) HARRY SET IN FOUL 19 April 2025 + TOM WING GUE (Impril) HARRY SET IN FOUL 19 April 2025 + TOM WING GUE (Impril) HARRY SET IN FOUL 19 April 2025 + TOM WING GUE (Impril) HARRY SET IN FOUL 19 April 2025 + TOM WING GUE (Impril) HARRY SET IN FOUL 19 April 2025 + TOM WING GUE (Impril) HARRY SET IN FOUL 19 April 2025 + TOM WING GUE (Impril) HARRY SET IN FOUL 19 April 2025 + TOM WING GUE (Impril) HARRY SET IN FOUL 19 April 2025 + TOM WING GUE (Impril) HARRY SET IN FOUL 19 April 2025 + TOM WING GUE (Impril) HARRY SET IN FOUL 19 April 2025 + TOM WING GUE (Impril) HARRY SET IN FOUL 19 April 2025 + TOM WING GUE (Impril) HARRY SET IN FOUL 19 April 2025 + TOM WING GUE (Impril) HARRY SET IN FOUL 19 April 2025 + TOM WING GUE (Impril) HARRY SET IN FOUL 19 April 2025 + TOM WING GUE (Impril) HARRY SET IN FOUL 19 April 2025 + TOM WING GUE (Impril) HARRY SET IN FOUL 19 April 2025 + TOM WING GUE (Impril) HARRY SET IN FOUL 19 APRIL 2025 + TOM WING GUE (Impril) HARRY SET IN FOUL 19 APRIL 202

MAX GUSTS Saturday