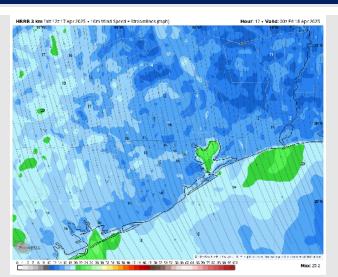

### Precip Image: 8 PM CT

Wind Speed: 7 PM CT

Low Temps FRI AM

### **Forecast Discussion**

**Precip:** Favoring dry conditions for the rest of the day.

Wind: Winds will be out of the S / SSE throughout the entire day. N of Morgan's Point: Winds will be at 13 - 18 kts the rest of the day. S of Morgan's Point: Winds will be at 15 - 20 kts the rest of the day. Wind gusts of 25 - 30 kts will be possible at all stations after 5 PM.