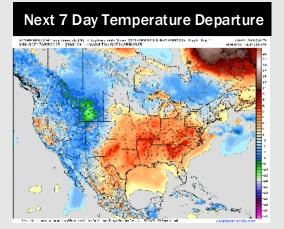

# **Houston Pilots: 4/17/25**

- Temps are expected to be above normal the next 7 days. Favoring a few scattered showers this weekend with increased rain chances for mid-week.
- > Above normal temps and above normal rainfall is favored 8 14 days from now.
- Much above normal temperatures and near to slightly above normal precipitation chances are favored for late April and the first half of May.