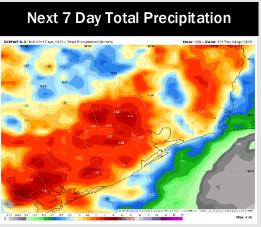

# **Houston Pilots: 4/17/25**

- Temps are expected to be above normal the next 7 days. Favoring a few scattered showers this weekend with increased rain chances for mid-week.
- > Above normal temps and above normal rainfall is favored 8 14 days from now.
- Much above normal temperatures and near to slightly above normal precipitation chances are favored for late April and the first half of May.