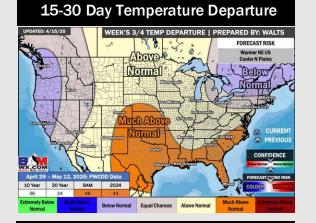

# **Houston Pilots: 4/17/25**

- Temps are expected to be above normal the next 7 days. Favoring a few scattered showers this weekend with increased rain chances for mid-week.
- > Above normal temps and above normal rainfall is favored 8 14 days from now.
- Much above normal temperatures and near to slightly above normal precipitation chances are favored for late April and the first half of May.