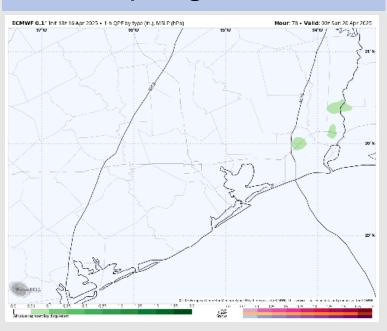

#### Precip Image: 5 PM CT

Wind Speed 6 AM CT

MAX GUSTS Friday

### **Forecast Discussion**

**Precip:** Favoring dry conditions for Friday.

Wind: Winds will be out of the S/SSE Friday. N of Morgan's Point: Winds will be at 5-10 kts from 1 AM – 8 AM, then transitioning to 13-18 kts throughout the rest of the day. S of Morgan's Point: Winds will be at 13–18 kts through 9PM before decreasing to 10 – 15 kts. Wind gusts of 30-35 kts will be possible S of Morgan's Point from 1 AM to 5 PM Friday.