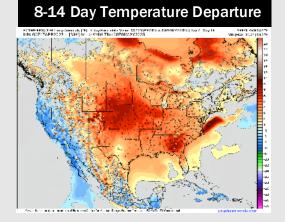

# **Houston Pilots: 4/17/25**

- Temps are expected to be above normal the next 7 days. Favoring a few scattered showers this weekend with increased rain chances for mid-week.
- > Above normal temps and above normal rainfall is favored 8 14 days from now.
- Much above normal temperatures and near to slightly above normal precipitation chances are favored for late April and the first half of May.