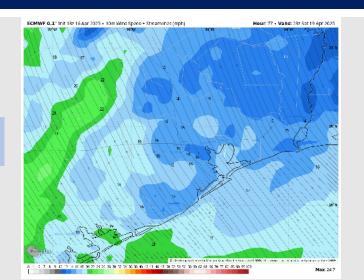

#### Precip Image: 7 PM CT

Wind Speed: 7 PM CT

High Temps Saturday

### **Forecast Discussion**

**Precip:** Favoring dry conditions for Saturday.

Wind: Winds will be out of the SE throughout the day. N of Morgan's Point: Winds will be at 7 – 11 kts for the entire day. S of Morgan's Point: Winds will be at 7 – 11 kts for all of Saturday. Gusts of 18 – 23 kts will be possible N of Morgan's Point between 8AM - 3 PM.