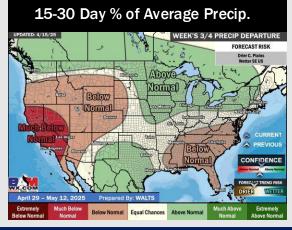

# **Houston Pilots: 4/17/25**

- Temps are expected to be above normal the next 7 days. Favoring a few scattered showers this weekend with increased rain chances for mid-week.
- > Above normal temps and above normal rainfall is favored 8 14 days from now.
- Much above normal temperatures and near to slightly above normal precipitation chances are favored for late April and the first half of May.