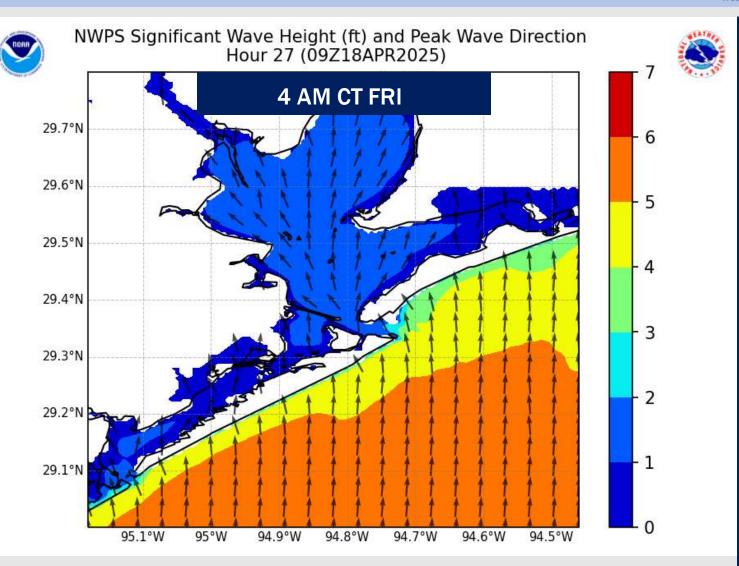

### Forecaster: Alyssa Elliott

- Watching for gusts reaching 25 30+ kts this PM and 30 – 35+ kts Friday AM.
- No fog is expected over the foreseeable future.
- ➤ Yankee Port Trigger is now in effect for the Boarding Station due to 6' wave height potential. See slides below!

#### **NOTES:**

Zulu

A brief period of max wave height of up to 6' for the Boarding Station will be possible between 4AM – 10AM Friday. There is a risk for the timing of this to be extended, but confidence is low at this time.

### **Wave Height Forecast Update**

Max wave
heights are
expected to
briefly reach 5'
– 6' from 4 AM
– 10AM Friday
for the Boarding

After 10AM
Friday, Wave
heights will
periodically
remain at 4' –
5' through ~
Sunday AM.

**Station ONLY.** 