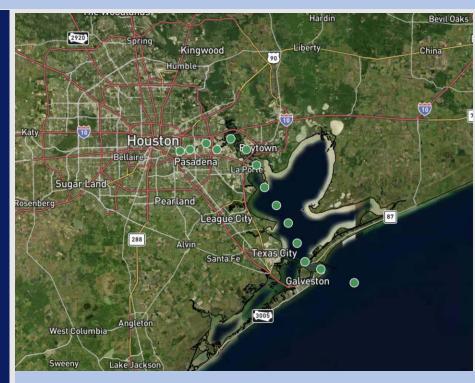

### Forecaster: Alyssa Elliott

- Watching for gusts reaching 25 30+ kts this PM and 30 – 35+ kts Friday AM.
- No fog is expected over the foreseeable future.
- ➤ Yankee Port Trigger is now in effect for the Boarding Station due to 6' wave height potential. See slides below!

### **Houston Pilots Port Trigger Update**

**4PM THU** 

| Port Condition | 34 KTS+ Sustained Wind<br>Trigger Reached at: | 6 Foot Wave Trigger Reached at: | ime Remaining/Trigger Ends<br>At: |
|----------------|-----------------------------------------------|---------------------------------|-----------------------------------|
| Victor         |                                               | <del></del>                     |                                   |
| Whiskey        |                                               | <del></del>                     | <del></del>                       |
| X-Ray          | ·                                             | <del></del>                     | <del></del>                       |
| Yankee         |                                               | CURRENT                         | 4PM THU                           |
| Zulu           | ·                                             | 4PM THU                         | 10 AM FRI                         |
| Port Condition | Trigger                                       | Trigger Reached?                |                                   |
| Victor         | Hurricane entering/developing in G            | area N/A                        |                                   |
| Whiskey        | 72 hours prior to predicted                   | N/A                             |                                   |
| X-Ray          | 48 hours prior to predicted sustained         | eight PAST                      |                                   |
| Yankee         | 24 hours prior to predicted sustained         | eight YES                       |                                   |

#### **NOTES:**

Zulu

A brief period of max wave height of up to 6' for the Boarding Station will be possible between 4AM – 10AM Friday. There is a risk for the timing of this to be extended, but confidence is low at this time.