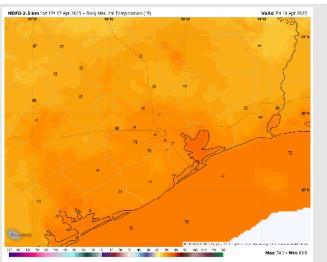

### Precip Image: 8 PM CT

Wind Speed: 7 PM CT

Low Temps FRI AM

Low Temps: N of Morgan's Point: Low 70s F. S of Morgan's Point: Low to mid 70s F.

Visibility: Not anticipating visibility concerns for today.