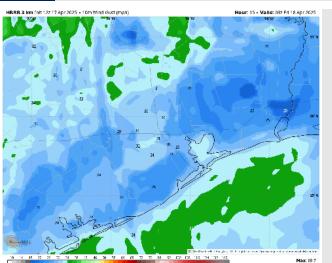

### Precip Image: 8 PM CT

Wind Speed: 7 PM CT

Low Temps FRI AM

### **Forecast Discussion**

**Precip:** Favoring dry conditions for the rest of the day.

Wind: Winds will be out of the S / SSE throughout the entire day. N of Morgan's Point: Winds will be at 13 - 18 kts the rest of the day. S of Morgan's Point: Winds will be at 15 - 20 kts the rest of the day. Wind gusts of 25 - 30 kts will be possible at all stations after 5 PM.