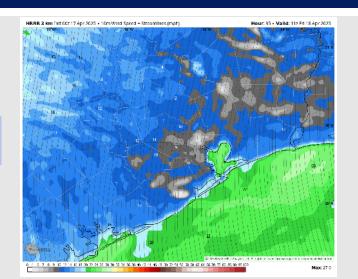

#### Precip Image: 5 PM CT

Wind Speed 6 AM CT

MAX GUSTS Friday

### **Forecast Discussion**

**Precip:** Favoring dry conditions for Friday.

Wind: Winds will be out of the S/SSE Friday. N of Morgan's Point: Winds will be at 5-10 kts from 1 AM – 8 AM, then transitioning to 13-18 kts throughout the rest of the day. S of Morgan's Point: Winds will be at 13–18 kts through 9PM before decreasing to 10 – 15 kts. Wind gusts of 30-35 kts will be possible S of Morgan's Point from 1 AM to 5 PM Friday.