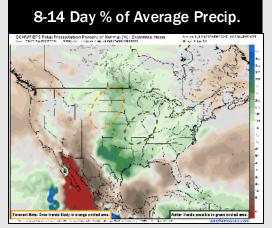

# **Houston Pilots: 4/17/25**

- Temps are expected to be above normal the next 7 days. Favoring a few scattered showers this weekend with increased rain chances for mid-week.
- > Above normal temps and above normal rainfall is favored 8 14 days from now.
- Much above normal temperatures and near to slightly above normal precipitation chances are favored for late April and the first half of May.