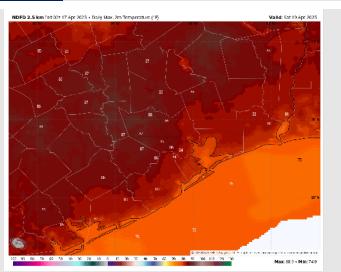

#### Precip Image: 7 PM CT

Wind Speed: 7 PM CT

High Temps Saturday

High Temps: N of Morgan's Point: Mid 80s F. S of Morgan's Point: Mid to Upper 70s F.

**Visibility:** Not anticipating visibility concerns for Saturday.