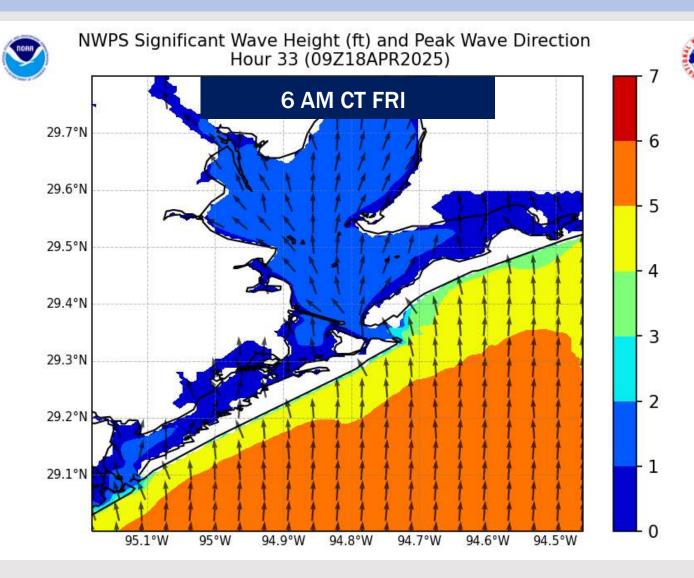

#### NOTES:

A brief period of max wave height of up to 6' for the Boarding Station will be possible between 4AM – 10AM Friday. There is a risk for the timing of this to be extended, but confidence is low at this time.

## **Wave Height Forecast Update**

Max wave heights are expected to briefly reach 5' - 6' from 4AM -10AM Friday for the Boarding Station ONLY.

After 10AM Friday, Wave heights will periodically remain at 4' – 5' through ~ Sunday AM.