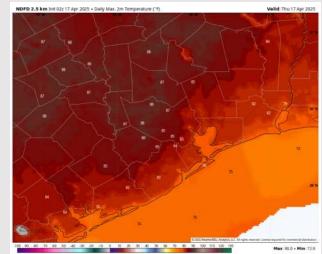

**High Temps:** N of Morgan's Point: Mid 80s F. S of Morgan's Point: Mid to Upper 70s F.

#### Precip Image: 2 PM CT

Visibility: Not anticipating visibility concerns for today.

Wind Speed: 1 PM CT

High Temps Today