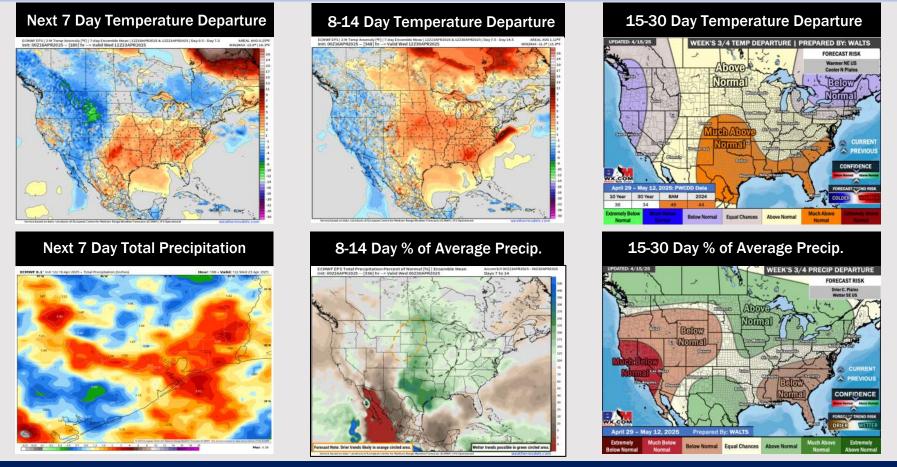

# Houston Pilots: 4/17/25

- Temps are expected to be above normal the next 7 days. Favoring a few scattered showers this weekend with increased rain chances for mid-week.
- Above normal temps and above normal rainfall is favored 8 14 days from now.
- Much above normal temperatures and near to slightly above normal precipitation chances are favored for late April and the first half of May.