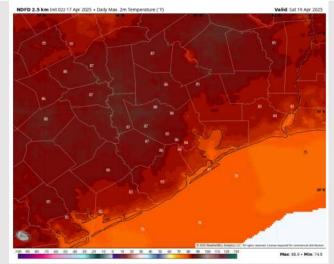

#### High Temps Saturday

High Temps: N of Morgan's Point: Mid 80s F. S of Morgan's Point: Mid to Upper 70s F.

Visibility: Not anticipating visibility concerns for Saturday.

Hour: 77 • Valid: 232 Sat 19 Apr 202