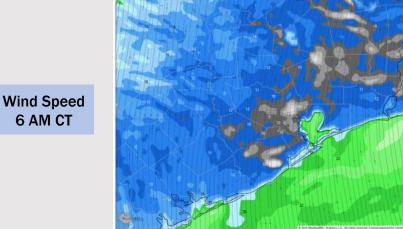

### **Forecast Discussion**

6 AM CT

**Precip:** Favoring dry conditions for Friday.

Wind: Winds will be out of the S/SSE Friday. N of Morgan's Point: Winds will be at 5-10 kts from 1 AM – 8 AM, then transitioning to 13-18 kts throughout the day. S of Morgan's Point: Winds will be at 13–18 kts through 9PM before decreasing to 10 – 15 kts. Wind gusts of 30-35 kts will be possible N of Morgan's Point from 1 AM to 5 PM Friday.