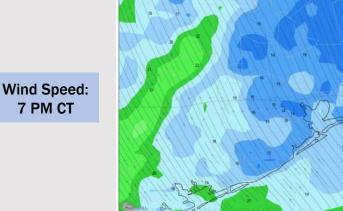

gh Temps:** N of Morgan's Point: High 80s F. S of Morgan's Point: Mid 70s F.

### Precip Image: 5 PM CT



Visibility: Not anticipating visibility concerns for Friday.



#### MAX GUSTS Friday

## Houston Pilots: SAT. 4/19/2025



### **Forecast Discussion**

**Precip:** Favoring dry conditions for Saturday.

Wind: Winds will be out of the SE throughout the day. N of Morgan's Point: Winds will be at 7 – 11 kts for the entire day. S of Morgan's Point: Winds will be at 7 – 11 kts for all of Saturday. Gusts of 18 – 23 kts will be possible N of Morgan's Point between 8AM - 3 PM.

High Temps: N of Morgan's Point: Mid 80s F. S of Morgan's Point: Mid to Upper 70s F.

Visibility: Not anticipating visibility concerns for Saturday.

Hour: 77 • Valid: 232 Sat 19 Apr 202

### Precip Image: 7 PM CT





MWF 0.1" Int 182 16 Apr 2025 • 10m Wind Speed + St



#### High Temps Saturday

# Houston Pilots: 4/17/25





- Temps are expected to be above normal the next 7 days. Favoring a few scattered showers this weekend with increased rain chances for mid-week.
- Above normal temps and above normal rainfall is favored 8 14 days from now.
- Much above normal temperatures and near to slightly above normal precipitation chances are favored for late April and the first half of May.