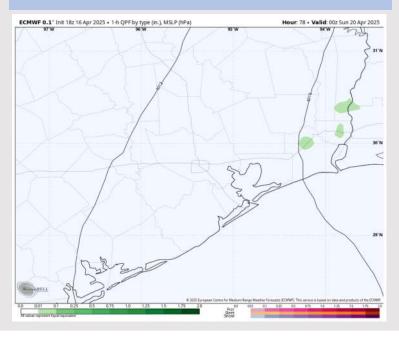

### **Forecast Discussion**

**Precip:** Favoring dry conditions for today.

Wind: Winds will be out of the S / SSE throughout the entire day. N of Morgan's Point: Winds will be at 8 – 13 kts throughout the day. S of Morgan's Point: Winds will be 8 - 13 kts throughout the day, then will transition to 14-19 kts from 12PM onward. Wind gusts of 25 -30 kts will be possible N of Morgan's Point starting at 12PM. A few gusts between 3PM – 9PM S of Morgan's Point can reach 25 kts but will be brief in nature.