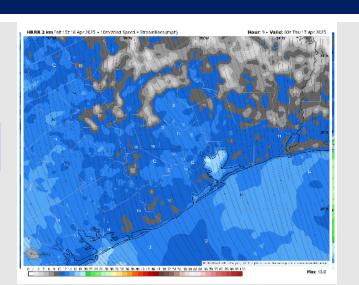

21<br>↑ | 15<br>22<br>1 | 15<br>23<br>↑ | 15<br>22<br>↑        |

NOTE: This is automated data that may/may not agree with the official BAM thinking that's found on the daily slides.

This data should be used as a guide only.

## Houston Pilots: WED. 4/16/2025





### **Forecast Discussion**

**Precip:** Favoring dry conditions for this PM.

Wind: Winds will be out of the SSE throughout the day. N of Morgan's Point: Winds will be at 6 – 11 kts throughout the PM. S of Morgan's Point: Winds will be at 13 – 18 kts the rest of today. Gusts of 18 – 23 kts will be possible N of Morgan's Point after 3 PM.

Low Temps: N of Morgan's Point: Upper 60s F. S of Morgan's Point: Low 70s F.

Visibility: Not anticipating visibility concerns for tonight.

#### Precip Image: 6 PM CT



Wind Speed: 7 PM CT





Low Temps THU AM

## Houston Pilots: THU. 4/17/2025





### **Forecast Discussion**

**Precip:** Favoring dry conditions for Thursday.

Wind: Winds will be out of the SSE throughout the entire day Thursday. N of Morgan's Point: Winds will be at 8 – 13 kts throughout the day. S of Morgan's Point: Winds will be 8 - 13 kts throughout the day, then will transition to 14-19 kts from 9PM-11PM. Wind gusts of 25 - 30 kts will be possible N of Morgan's Point from 10 AM to 8 PM THU.

High Temps: N of Morgan's Point: Mid 80s F. S of Morgan's Point: Mid to Upper 70s F.

**Visibility:** Not anticipating visibility concerns for Thursday.

#### Precip Image: 6 PM CT



Wind Speed: 9 PM CT





High Temps Thursday

## Houston Pilots: FRI. 4/18/2025





### **Forecast Discussion**

**Precip:** Favori