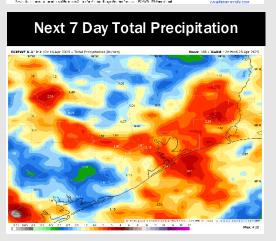

## **Houston Pilots: 4/16/25**

- > Temps are expected to be above normal the next 7 days. Favoring a few scattered showers this weekend with increased rain chances for mid-week.
- > Above normal temps and above normal rainfall is favored 8 14 days from now.
- Much above normal temperatures and near to slightly above normal precipitation chances are favored for late April and the first half of May.