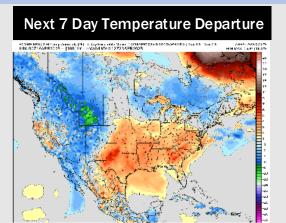

## **Houston Pilots: 4/16/25**

- > Temps are expected to be above normal the next 7 days. Favoring a few scattered showers this weekend with increased rain chances for mid-week.
- > Above normal temps and above normal rainfall is favored 8 14 days from now.
- Much above normal temperatures and near to slightly above normal precipitation chances are favored for late April and the first half of May.