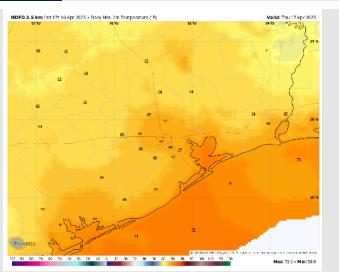

#### Precip Image: 6 PM CT

Wind Speed: 7 PM CT

Low Temps THU AM

Low Temps: N of Morgan's Point: Upper 60s F. S of Morgan's Point: Low 70s F.

Visibility: Not anticipating visibility concerns for tonight.