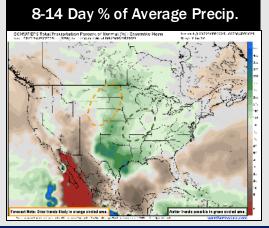

## **Houston Pilots: 4/16/25**

- > Temps are expected to be above normal the next 7 days. Favoring a few scattered showers this weekend with increased rain chances for mid-week.
- > Above normal temps and above normal rainfall is favored 8 14 days from now.
- Much above normal temperatures and near to slightly above normal precipitation chances are favored for late April and the first half of May.