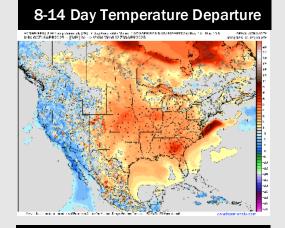

## **Houston Pilots: 4/16/25**

- > Temps are expected to be above normal the next 7 days. Favoring a few scattered showers this weekend with increased rain chances for mid-week.
- > Above normal temps and above normal rainfall is favored 8 14 days from now.
- Much above normal temperatures and near to slightly above normal precipitation chances are favored for late April and the first half of May.