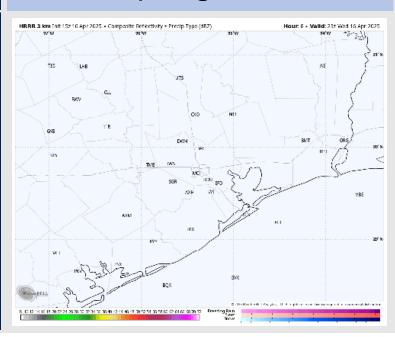

#### Precip Image: 6 PM CT

Wind Speed: 7 PM CT

Low Temps THU AM

### **Forecast Discussion**

**Precip:** Favoring dry conditions for this PM.

Wind: Winds will be out of the SSE throughout the day. N of Morgan's Point: Winds will be at 6 – 11 kts throughout the PM. S of Morgan's Point: Winds will be at 13 – 18 kts the rest of today. Gusts of 18 – 23 kts will be possible N of Morgan's Point after 3 PM.