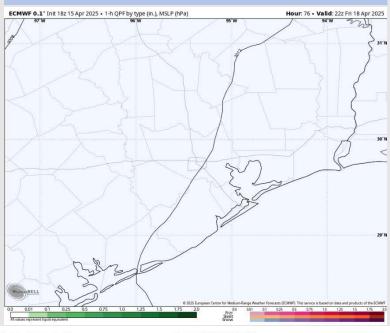

id 80s F. S of Morgan's Point: Mid to Upper 70s F.

**Visibility:** Not anticipating visibility concerns for Thursday.

#### Precip Image: 6 PM CT



Wind Speed: 9 PM CT





High Temps Thursday

## Houston Pilots: FRI. 4/18/2025





### **Forecast Discussion**

**Precip:** Favoring dry conditions for Friday.

Wind: Winds will be out of the SSE Friday. N of Morgan's Point: Winds will be at 5-10 kts from 1 AM - 8 AM, then transitioning to 13-18 kts throughout the day. S of Morgan's Point: Winds will be at 13-18 kts throughout the day. Wind gusts of 30-35 kts will be possible N of Morgan's Point from 9 AM to 7 PM Friday.

Low Temps: N of Morgan's Point: High 80s F. S of Morgan's Point: Mid 70s F.

**Visibility:** Not anticipating visibility concerns for Friday.

#### Precip Image: 5 PM CT







**High Temps Friday** 

## **Houston Pilots: 4/16/25**

















- > Temps are expected to be above normal the next 7 days. Favoring a few scattered showers this weekend with increased rain chances for mid-week.
- > Above normal temps and above normal rainfall is favored 8 14 days from now.
- Much above normal temperatures and near to slightly above normal precipitation chances are favored for late April and the first half of May.