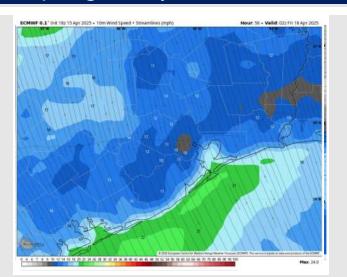

#### Precip Image: 6 PM CT

Wind Speed: 9 PM CT

High Temps Thursday

### **Forecast Discussion**

**Precip:** Favoring dry conditions for Thursday.

Wind: Winds will be out of the SSE throughout the entire day Thursday. N of Morgan's Point: Winds will be at 8 – 13 kts throughout the day. S of Morgan's Point: Winds will be 8 - 13 kts throughout the day, then will transition to 14-19 kts from 9PM-11PM. Wind gusts of 25 - 30 kts will be possible N of Morgan's Point from 10 AM to 8 PM THU.