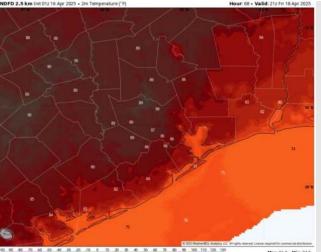

0s F. S of Morgan's Point: Mid to Upper 70s F.

**Visibility:** Not anticipating visibility concerns for Thursday.

#### Precip Image: 6 PM CT



Wind Speed: 9 PM CT





High Temps Thursday

## Houston Pilots: FRI. 4/18/2025





### **Forecast Discussion**

**Precip:** Favoring dry conditions for Friday.

Wind: Winds will be out of the SSE Friday. N of Morgan's Point: Winds will be at 5-10 kts from 1 AM - 8 AM, then transitioning to 13-18 kts throughout the day. S of Morgan's Point: Winds will be at 13-18 kts throughout the day. Wind gusts of 30-35 kts will be possible N of Morgan's Point from 9 AM to 7 PM Friday.

Low Temps: N of Morgan's Point: High 80s F. S of Morgan's Point: Mid 70s F.

**Visibility:** Not anticipating visibility concerns for Friday.

#### Precip Image: 5 PM CT







**High Temps Friday** 

## **Houston Pilots: 4/16/25**

















- > Temps are expected to be above normal the next 7 days. Favoring a few scattered showers this weekend with increased rain chances for mid-week.
- > Above normal temps and above normal rainfall is favored 8 14 days from now.
- Much above normal temperatures and near to slightly above normal precipitation chances are favored for late April and the first half of May.