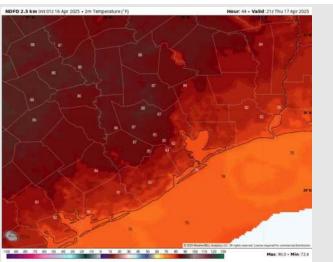

#### Precip Image: 6 PM CT

Wind Speed: 9 PM CT

High Temps Thursday

High Temps: N of Morgan's Point: Mid 80s F. S of Morgan's Point: Mid to Upper 70s F.

**Visibility:** Not anticipating visibility concerns for Thursday.