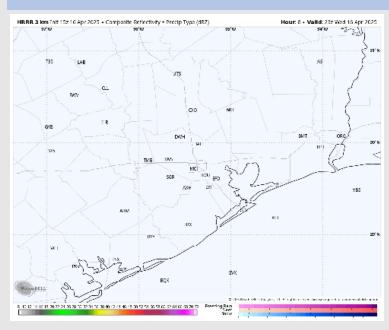

15<br>21<br>↑ | 15<br>21<br>↑ | 15<br>22<br>1 | 15<br>23<br>↑ | 15<br>22<br>↑        |

NOTE: This is automated data that may/may not agree with the official BAM thinking that's found on the daily slides.

This data should be used as a guide only.

## Houston Pilots: WED. 4/16/2025





### **Forecast Discussion**

**Precip:** Favoring dry conditions for this PM.

Wind: Winds will be out of the SSE throughout the day. N of Morgan's Point: Winds will be at 6 – 11 kts throughout the PM. S of Morgan's Point: Winds will be at 13 – 18 kts the rest of today. Gusts of 18 – 23 kts will be possible N of Morgan's Point after 3 PM.

Low Temps: N of Morgan's Point: Upper 60s F. S of Morgan's Point: Low 70s F.

Visibility: Not anticipating visibility concerns for tonight.

#### Precip Image: 6 PM CT



Wind Speed: 7 PM CT





Low Temps THU AM

## Houston Pilots: THU. 4/17/2025





### **Forecast Discussion**

**Precip:** Favoring dry conditions for Thursday.

Wind: Winds will be out of the SSE throughout the entire day Thursday. N of Morgan's Point: Winds will be at 8 – 13 kts throughout the day. S of Morgan's Point: Winds will be 8 - 13 kts throughout the day, then will transition to 14-19 kts from 9PM-11PM. Wind gusts of 25 - 30 kts will be possible N of Morgan's Point from 10 AM to 8 PM THU.

High Temps: N of Morgan's Point: Mid 80s F. S of Morgan's Point: Mid to Upper 70s F.

**Visibility:** Not anticipating visibility concerns for Thursday.

#### Precip Image: 6 PM CT



Wind Speed: 9 PM CT





High Temps Thursday

## Houston Pilots: FRI. 4/18/2025





### **Forecast Discussio