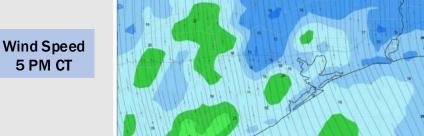

80s F. S of Morgan's Point: Mid to Upper 70s F.

**Visibility:** Not anticipating visibility concerns for Thursday.

#### Precip Image: 6 PM CT



Wind Speed: 9 PM CT





High Temps Thursday

## Houston Pilots: FRI. 4/18/2025





### **Forecast Discussion**

**Precip:** Favoring dry conditions for Friday.

Wind: Winds will be out of the SSE Friday. N of Morgan's Point: Winds will be at 5-10 kts from 1 AM - 8 AM, then transitioning to 13-18 kts throughout the day. S of Morgan's Point: Winds will be at 13-18 kts throughout the day. Wind gusts of 30-35 kts will be possible N of Morgan's Point from 9 AM to 7 PM Friday.

Low Temps: N of Morgan's Point: High 80s F. S of Morgan's Point: Mid 70s F.

**Visibility:** Not anticipating visibility concerns for Friday.

#### Precip Image: 5 PM CT







**High Temps Friday** 

## **Houston Pilots: 4/16/25**

















- > Temps are expected to be above normal the next 7 days. Favoring a few scattered showers this weekend with increased rain chances for mid-week.
- > Above normal temps and above normal rainfall is favored 8 14 days from now.
- Much above normal temperatures and near to slightly above normal precipitation chances are favored for late April and the first half of May.