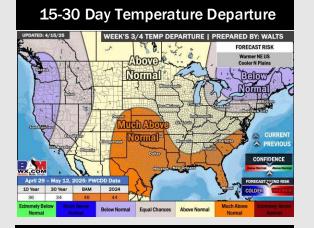

## **Houston Pilots: 4/16/25**

- > Temps are expected to be above normal the next 7 days. Favoring a few scattered showers this weekend with increased rain chances for mid-week.
- > Above normal temps and above normal rainfall is favored 8 14 days from now.
- Much above normal temperatures and near to slightly above normal precipitation chances are favored for late April and the first half of May.