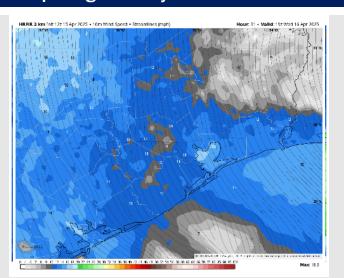

### **Forecast Discussion**

**Precip:** An isolated shower will be possible (10%) S of Morgan's Point from 3PM – 5PM. Favoring dry conditions rest of the day.

Wind: Winds will be out of the N/NE through ~6 PM before gradually shifting to out of the E/SE by 8 PM. N of Morgan's Point: Winds will be at 5 - 10 kts throughout the day. S of Morgan's Point: Winds will be at 5 – 10 kts for the rest of today.

# Precip Image: 4 PM CT

Wind Speed **3 PM CT** 

**Low Temps WED AM** 