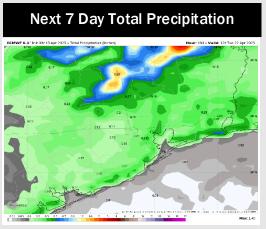

## **Houston Pilots: 4/15/25**

- Temps are expected to be above normal the next 7 days. Favoring a few scattered showers this weekend and early next week.
- Above normal temps and above normal rainfall is favored 8 14 days from now.
- Much above normal temperatures and near normal precipitation chances are favored for late April and the first half of May.