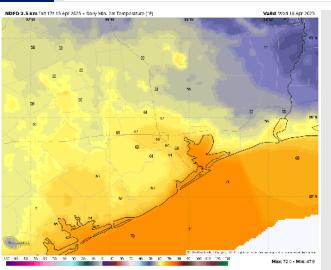

Low Temps: N of Morgan's Point: Mid 60s F. S of Morgan's Point: Low 70s F.

Visibility: Not anticipating visibility concerns for stations today.

# Precip Image: 4 PM CT

Wind Speed **3 PM CT** 

**Low Temps WED AM** 