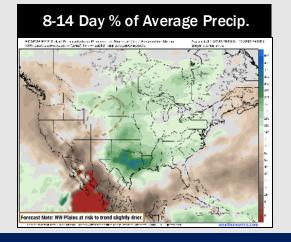

## **Houston Pilots: 4/15/25**

- Temps are expected to be above normal the next 7 days. Favoring a few scattered showers this weekend and early next week.
- Above normal temps and above normal rainfall is favored 8 14 days from now.
- Much above normal temperatures and near normal precipitation chances are favored for late April and the first half of May.