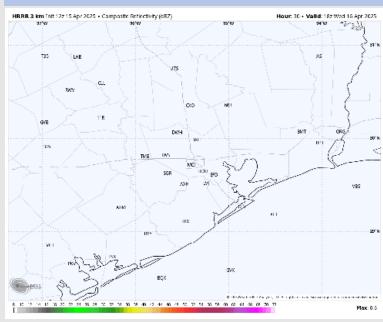

### **Forecast Discussion**

**Precip:** An isolated shower will be possible (10%) S of Morgan's Point from 3PM – 5PM. Favoring dry conditions rest of the day.

Wind: Winds will be out of the N/NE through ~6 PM before gradually shifting to out of the E/SE by 8 PM. N of Morgan's Point: Winds will be at 5 - 10 kts throughout the day. S of Morgan's Point: Winds will be at 5 – 10 kts for the rest of today.

# Precip Image: 4 PM CT

Wind Speed **3 PM CT** 

**Low Temps WED AM** 