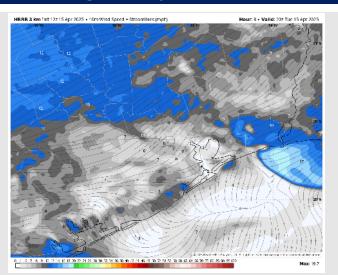

### **Forecast Discussion**

**Precip:** An isolated shower will be possible (10%) S of Morgan's Point from 3PM – 5PM. Favoring dry conditions rest of the day.

Wind: Winds will be out of the N/NE through ~6 PM before gradually shifting to out of the E/SE by 8 PM. N of Morgan's Point: Winds will be at 5 - 10 kts throughout the day. S of Morgan's Point: Winds will be at 5 – 10 kts for the rest of today.

# Precip Image: 4 PM CT

Wind Speed **3 PM CT** 

**Low Temps WED AM** 