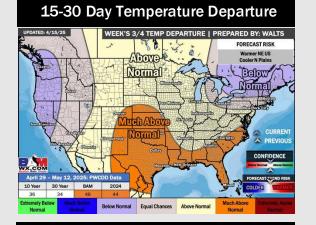

## **Houston Pilots: 4/15/25**

- Temps are expected to be above normal the next 7 days. Favoring a few scattered showers this weekend and early next week.
- Above normal temps and above normal rainfall is favored 8 14 days from now.
- Much above normal temperatures and near normal precipitation chances are favored for late April and the first half of May.