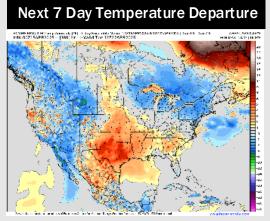

## **Houston Pilots: 4/15/25**

- Temps are expected to be above normal the next 7 days. Favoring a few scattered showers this weekend and early next week.
- Above normal temps and above normal rainfall is favored 8 14 days from now.
- Much above normal temperatures and near normal precipitation chances are favored for late April and the first half of May.