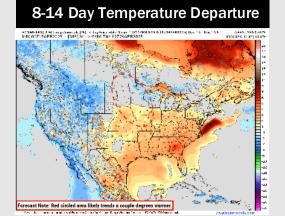

## **Houston Pilots: 4/15/25**

- Temps are expected to be above normal the next 7 days. Favoring a few scattered showers this weekend and early next week.
- Above normal temps and above normal rainfall is favored 8 14 days from now.
- Much above normal temperatures and near normal precipitation chances are favored for late April and the first half of May.