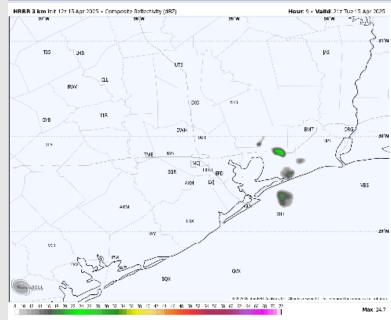

**Current Radar: 12:45 PM CT** 

As always, please do not hesitate to reach out to us with any forecast questions at (317)-560-8122. Press 1 for forecast questions.

You can also access real-time forecast updates and 24/7 meteorological chat assistance on your <u>Clarity</u> app. Click <u>here</u> for login assistance.

### **Forecast Discussion**

**Precip:** An isolated shower will be possible (10%) S of Morgan's Point from 3PM – 5PM. Favoring dry conditions rest of the day.

Wind: Winds will be out of the N/NE through ~6 PM before gradually shifting to out of the E/SE by 8 PM. N of Morgan's Point: Winds will be at 5 - 10 kts throughout the day. S of Morgan's Point: Winds will be at 5 – 10 kts for the rest of today.