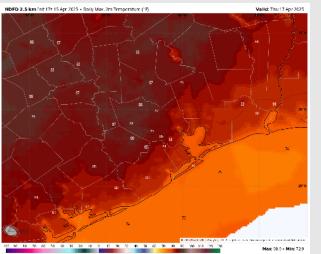

High Temps: N of Morgan's Point: Mid 80s F. S of Morgan's Point: Mid to Upper 70s F.

Visibility: Not anticipating visibility concerns for Thursday

#### Precip Image: 12 PM CT

Wind Speed: 3 PM CT

High Temps Thursday