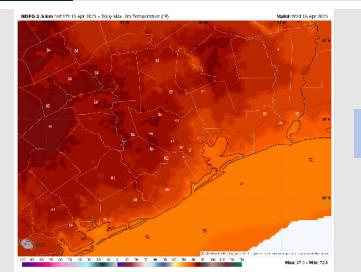

High Temps: N of Morgan's Point: Low 80s F. S of Morgan's Point: Mid 70s F.

Visibility: Not anticipating visibility concerns for Wednesday.

Precip Image: 1 PM CT

Wind Speed: 2 PM CT

High Temps Wednesday