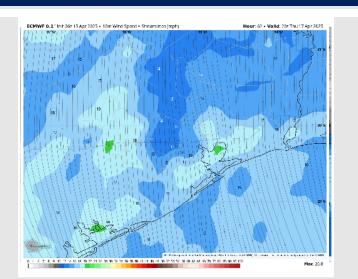

### **Forecast Discussion**

**Precip:** Favoring dry conditions for Thursday.

Wind: Winds will be out of the SSE throughout the entire day Thursday. N of Morgan's Point: Winds will be at 8 – 13 kts throughout the day. S of Morgan's Point: Winds will be 13 - 18 kts throughout the day. Wind gusts of 25-30 kts will be possible N of Morgan's Point from 10 AM to 8 PM THU.

#### Precip Image: 12 PM CT

Wind Speed: 3 PM CT

High Temps Thursday