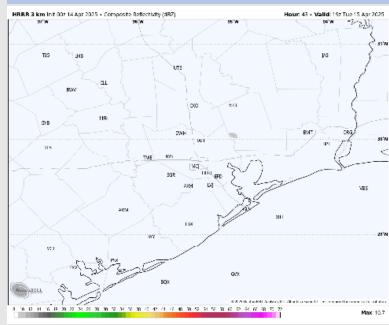

## **Forecast Discussion**

**Precip:** Favoring dry conditions for Tuesday.

Wind: Winds out of the SSW will quickly shift out of the N after 5 AM. Winds will then begin to shift clockwise after 10 AM and settle out of the E/SE after 4 PM. N of Morgan's Point: Winds will be at 3 - 8 kts throughout the day. S of Morgan's Point: Winds will be at 8 - 13 kts for most of Tuesday with a brief uptick to 15 - 20 kts between 3 - 5 PM.

#### Precip Image: 2 PM CT

Wind Speed 4 PM CT

High Temps Tuesday