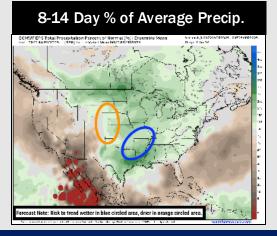

# Next 7 Day Temperature Departure \*\*\*ONE MODIFIED CONTROL OF THE PROPERTY OF T

- Temps are expected to be above normal the next 7 days. Favoring a few scattered showers mid-week with more widespread rain chances early next week.
- > Above normal temps and above normal rainfall is favored 8 14 days from now.
- Much above normal temperatures and above normal precipitation is favored for the April 23 – May 8th timeframe.