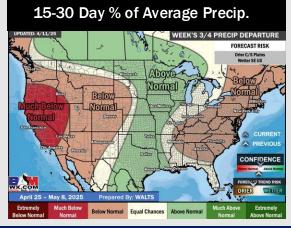

# Next 7 Day Temperature Departure \*\*\*ONE MODIFIED CONTROL OF THE PROPERTY OF T

- Temps are expected to be above normal the next 7 days. Favoring a few scattered showers mid-week with more widespread rain chances early next week.
- > Above normal temps and above normal rainfall is favored 8 14 days from now.
- Much above normal temperatures and above normal precipitation is favored for the April 23 – May 8th timeframe.