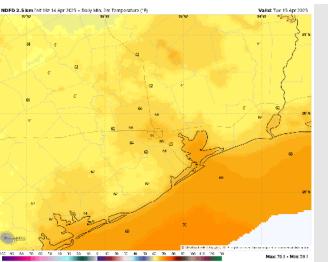

High Temps: N of Morgan's Point: Low 80s F. S of Morgan's Point: Mid 70s F.

Visibility: Watching for a low end patchy fog risk W of Galveston however not anticipating visibility concerns for stations Tuesday.

#### Precip Image: 2 PM CT

Wind Speed 4 PM CT

High Temps Tuesday