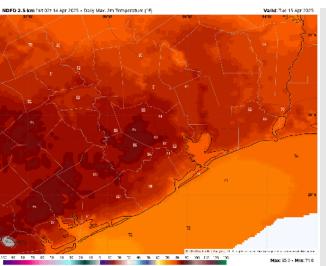

High Temps: N of Morgan's Point: Low 80s F. S of Morgan's Point: Mid 70s F.

Visibility: Watching for a low end patchy fog risk W of Galveston however not anticipating visibility concerns for stations Tuesday.

#### Precip Image: 2 PM CT

Wind Speed 4 PM CT

High Temps Tuesday