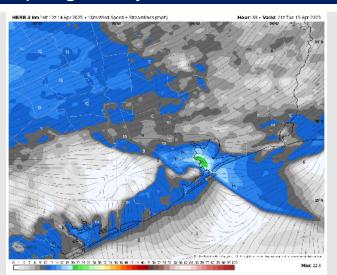

## **Forecast Discussion**

**Precip:** Favoring dry conditions for Tuesday.

Wind: Winds out of the SSW will quickly shift out of the N after 5 AM. Winds will then begin to shift clockwise after 10 AM and settle out of the E/SE after 4 PM. N of Morgan's Point: Winds will be at 3 - 8 kts throughout the day. S of Morgan's Point: Winds will be at 8 - 13 kts for most of Tuesday with a brief uptick to 15 - 20 kts between 3 - 5 PM.

#### Precip Image: 2 PM CT

Wind Speed 4 PM CT

High Temps Tuesday