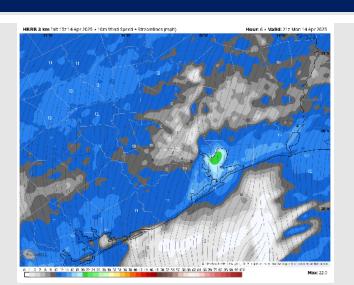

## **Forecast Discussion**

**Precip:** Favoring dry conditions for the rest of the day.

Wind: Winds will be out of the SSW throughout the PM. N of Morgan's Point: Winds will be at 8 – 13 kts for the rest of the PM. S of Morgan's Point: Winds will be 13 - 18 kts throughout the PM. Gusts can reach 23 - 25 kts for all stations through the rest of the afternoon/evening.

#### Precip Image: 6 PM CT

Wind Speed: 4 PM CT

Low Temps TUE AM