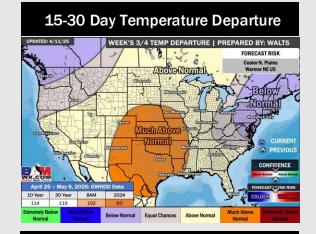

# Next 7 Day Temperature Departure \*\*\*ONE MODIFIED CONTROL OF THE PROPERTY OF T

- Temps are expected to be above normal the next 7 days. Favoring a few scattered showers mid-week with more widespread rain chances early next week.
- > Above normal temps and above normal rainfall is favored 8 14 days from now.
- Much above normal temperatures and above normal precipitation is favored for the April 23 – May 8th timeframe.