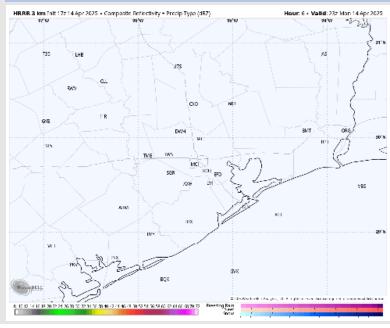

## **Forecast Discussion**

**Precip:** Favoring dry conditions for the rest of the day.

Wind: Winds will be out of the SSW throughout the PM. N of Morgan's Point: Winds will be at 8 – 13 kts for the rest of the PM. S of Morgan's Point: Winds will be 13 - 18 kts throughout the PM. Gusts can reach 23 - 25 kts for all stations through the rest of the afternoon/evening.

#### Precip Image: 6 PM CT

Wind Speed: 4 PM CT

Low Temps TUE AM