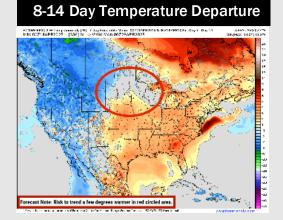

# Next 7 Day Temperature Departure \*\*\*ONE MODIFIED CONTROL OF THE PROPERTY OF T

- Temps are expected to be above normal the next 7 days. Favoring a few scattered showers mid-week with more widespread rain chances early next week.
- > Above normal temps and above normal rainfall is favored 8 14 days from now.
- Much above normal temperatures and above normal precipitation is favored for the April 23 – May 8th timeframe.