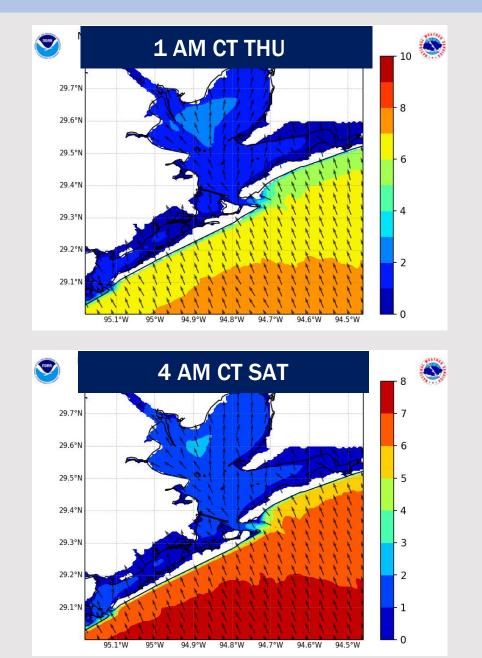

#### NOTES:

Max wave heights are expected to reach 6' at the Boarding Station by 7 AM WED. Max wave heights of 6' - 8' are expected to persist through THU, FRI, and SAT falling below 6' after 7 AM SUN.

## **Wave Height Forecast Update**

Max wave heights are expected to reach 6' at the Boarding Station by 7 AM WED due to elevated wind gusts.

Wave heights will continue to be elevated throughout all of WED, THU, FRI, and SAT, with max waves reaching 7'-8' at times during that timeframe.

Wave heights are expected to dip below 6' post 7 AM SUN.