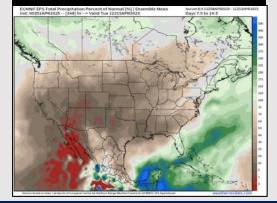

#### 8-14 Day Temperature Departure

8-14 Day % of Average Precip.

#### 15-30 Day Temperature Departure

#### 15-30 Day % of Average Precip.

- Temps are expected to be above normal for the next 7 days. Scattered rain chances are favored late week and into the weekend.
- > Below normal temps and rainfall are expected for week 2.
- Much above normal temperatures and below normal precipitation chances are expected for the weeks <sup>3</sup>/<sub>4</sub> timeframe.