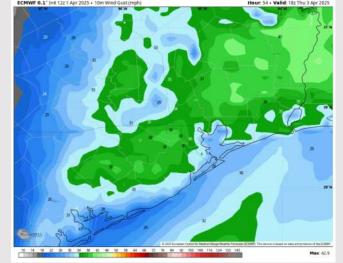

### **Forecast Discussion**

**Precip:** An isolated light rain shower (10%) will be possible from 3PM – 8PM Friday.

Wind: Winds will be out of the SE/SSE for all of Friday. N of Morgan's Point: Winds will be at 8 – 13 kts for all of Friday. S of Morgan's Point: Winds will be at 15 – 20 kts for all of Friday. Gusts up to 25 kts will be possible for all Stations, with gusts increasing to 30 kts after 10AM, remaining there for the rest of Friday.

#### Precip Image: 5 PM CT

Visibility: No fog concerns for Friday at this time!