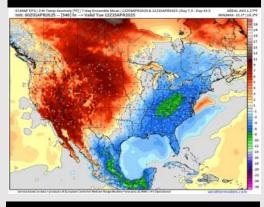

#### 8-14 Day Temperature Departure

8-14 Day % of Average Precip.

#### 15-30 Day Temperature Departure

#### 15-30 Day % of Average Precip.

- Temps are expected to be above normal for the next 7 days. Scattered rain chances are favored late week and into the weekend.
- > Below normal temps and rainfall are expected for week 2.
- Much above normal temperatures and below normal precipitation chances are expected for the weeks <sup>3</sup>/<sub>4</sub> timeframe.