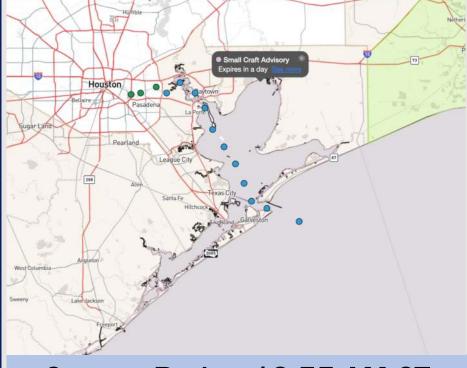

## **Weather Headlines**

- An extended period of elevated winds and elevated wave heights will continue into the weekend.
- Zulu Port Trigger is now in effect for wave heights of 6'+ at the Boarding Station expected Today - SUN.
- Outside of a few isolated chances, dry conditions will be favored through FRI.

### Houston Pilots Port Trigger Update

| Port Condition | 34 KTS+ Sustained Wind<br>Trigger Reached at: | 6 Foot Wave<br>Trigger Reached at:  | Time Remaining/Trigger Ends<br>At: |
|----------------|-----------------------------------------------|-------------------------------------|------------------------------------|
| Victor         |                                               |                                     |                                    |
| Whiskey        |                                               |                                     |                                    |
| X-Ray          |                                               |                                     |                                    |
| Yankee         |                                               |                                     |                                    |
| Zulu           |                                               | CURRENT                             | 7 AM SUN                           |
| Port Condition | Trigger                                       | Definition                          | Trigger Reached?                   |
| Victor         | Hurricane entering/developing in G            | ulf of Mexico that's a threat to th | ne area N/A                        |
| Whiskey        | 72 hours prior to predicted                   | l sustained winds of 34+ KTS        | N/A                                |
| X-Ray          | 48 hours prior to predicted sustained         | ed winds of 34+ KTS or 6' wave      | height PAST                        |
| Yankee         | 24 hours prior to predicted sustained         | ed winds of 34+ KTS or 6' wave      | height PAST                        |
| Zulu           | 12 hours prior to predicted sustained         | ed winds of 34+ KTS or 6' wave      | height YES                         |

#### NOTES:

Max wave heights are expected to reach 6' at the Boarding Station by 7 AM WED. Max wave heights of 6' - 8' are expected to persist through THU, FRI, and SAT falling below 6' after 7 AM SUN.