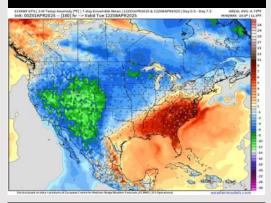

#### 8-14 Day Temperature Departure

8-14 Day % of Average Precip.

#### 15-30 Day Temperature Departure

#### 15-30 Day % of Average Precip.

- Temps are expected to be above normal for the next 7 days. Scattered rain chances are favored late week and into the weekend.
- > Below normal temps and rainfall are expected for week 2.
- Much above normal temperatures and below normal precipitation chances are expected for the weeks <sup>3</sup>/<sub>4</sub> timeframe.