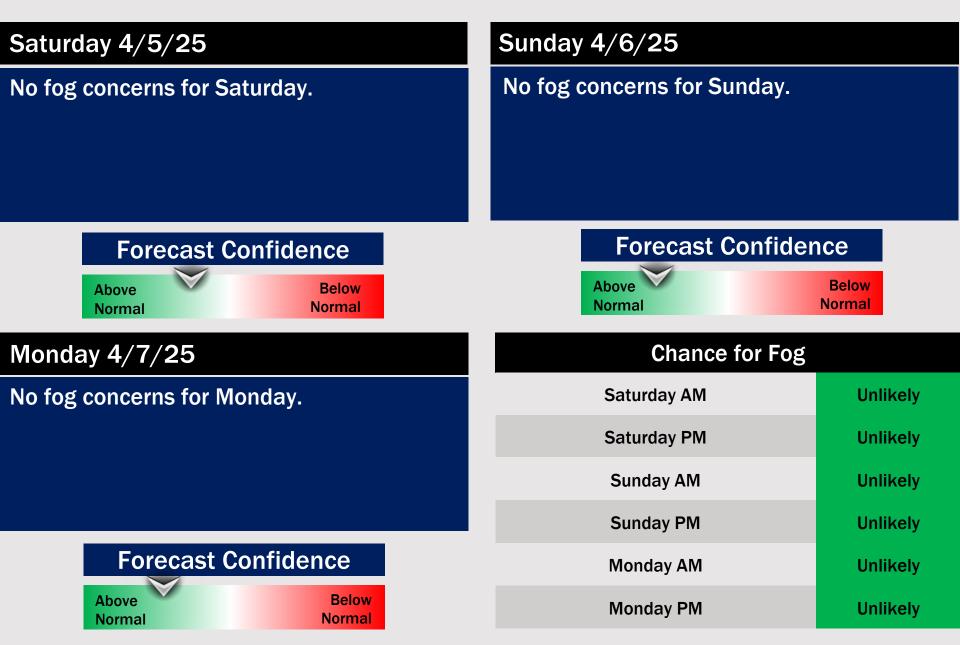

#### Precip Image: 5 PM CT

Visibility: No fog concerns for Friday at this time!