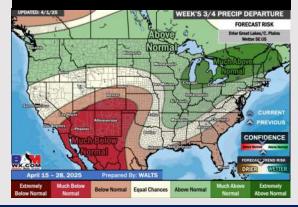

#### 15-30 Day Temperature Departure

#### 15-30 Day % of Average Precip.

- Temps are expected to be above normal for the next 7 days. Scattered rain chances are favored late week and into the weekend.
- > Below normal temps and rainfall are expected for week 2.
- Much above normal temperatures and below normal precipitation chances are expected for the weeks <sup>3</sup>/<sub>4</sub> timeframe.