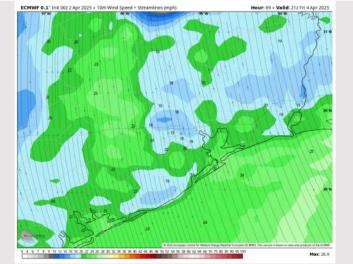

#### Visibility: No fog concerns for Thursday due to high winds.

Wind Speed 12 PM CT

MAX Wind Gusts