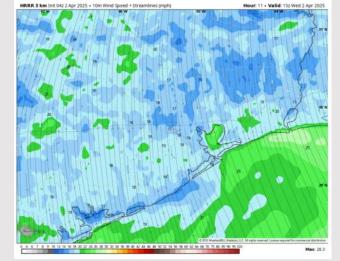

### **Forecast Discussion**

**Precip:** Favoring dry conditions for Thursday.

Wind: Winds will be generally out of the SE for all of Thursday. N of Morgan's Point: Winds will be at 5 - 10 kts, increasing to 8 - 13 kts after 11AM. S of Morgan's Point: Winds will be at 13 -18 kts throughout the day. Wind gusts up to 20kts will be possible throughout the AM, with gusts increasing to 30kts from 10AM to 7PM.