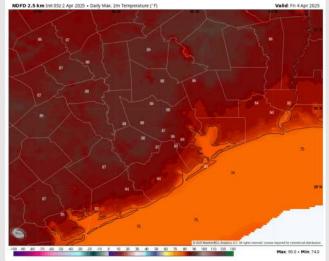

70s F.

### Precip Image: 7 PM CT



#### Visibility: No fog concerns for Thursday due to high winds.

Wind Speed 12 PM CT





MAX Wind Gusts

# Houston Pilots: FRI. 4/4/2025



### **Forecast Discussion**

**Precip:** An isolated light rain shower (10%) will be possible from 3PM – 8PM Friday.

Wind: Winds will be out of the SE/SSE for all of Friday. N of Morgan's Point: Winds will be at 8 – 13 kts for all of Friday. S of Morgan's Point: Winds will be at 15 – 20 kts for all of Friday. Gusts up to 25 kts will be possible for all Stations, with gusts increasing to 30 kts after 10AM, remaining there for the rest of Friday.

**High Temps:** N of Morgan's Point: Mid 80s F. S of Morgan's Point: Mid 70s F.

#### Precip Image: 5 PM CT



Visibility: No fog concerns for Friday at this time!







#### High Temps Friday

# Houston Pilots: 4/2/25







Next 7 Day Total Precipitation



#### 8-14 Day Temperature Departure



8-14 Day % of Average Precip.



#### 15-30 Day Temperature Departure



#### 15-30 Day % of Average Precip.



- Temps are expected to be above normal for the next 7 days. Scattered rain chances are favored late week and into the weekend.
- > Below normal temps and rainfall are expected for week 2.
- Much above normal temperatures and below normal precipitation chances are expected for the weeks <sup>3</sup>/<sub>4</sub> timeframe.