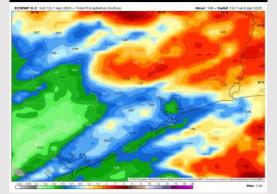

high winds.

Wind Speed 12 PM CT





MAX Wind Gusts

# Houston Pilots: FRI. 4/4/2025



### **Forecast Discussion**

**Precip:** An isolated light rain shower (10%) will be possible from 3PM – 8PM Friday.

Wind: Winds will be out of the SE/SSE for all of Friday. N of Morgan's Point: Winds will be at 8 – 13 kts for all of Friday. S of Morgan's Point: Winds will be at 15 – 20 kts for all of Friday. Gusts up to 25 kts will be possible for all Stations, with gusts increasing to 30 kts after 10AM, remaining there for the rest of Friday.

**High Temps:** N of Morgan's Point: Mid 80s F. S of Morgan's Point: Mid 70s F.

#### Precip Image: 5 PM CT



Visibility: No fog concerns for Friday at this time!







#### High Temps Friday

# Houston Pilots: 4/2/25







Next 7 Day Total Precipitation



#### 8-14 Day Temperature Departure



8-14 Day % of Average Precip.



#### 15-30 Day Temperature Departure



#### 15-30 Day % of Average Precip.



- Temps are expected to be above normal for the next 7 days. Scattered rain chances are favored late week and into the weekend.
- > Below normal temps and rainfall are expected for week 2.
- Much above normal temperatures and below normal precipitation chances are expected for the weeks <sup>3</sup>/<sub>4</sub> timeframe.