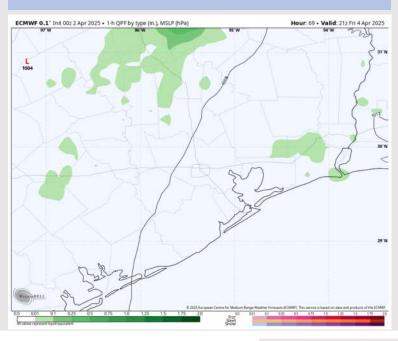

### **Forecast Discussion**

**Precip:** An isolated light rain shower (10%) will be possible from 3PM – 8PM Friday.

Wind: Winds will be out of the SE/SSE for all of Friday. N of Morgan's Point: Winds will be at 8 – 13 kts for all of Friday. S of Morgan's Point: Winds will be at 15 – 20 kts for all of Friday. Gusts up to 25 kts will be possible for all Stations, with gusts increasing to 30 kts after 10AM, remaining there for the rest of Friday.

#### Precip Image: 5 PM CT

Visibility: No fog concerns for Friday at this time!