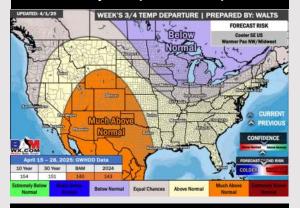

#### 15-30 Day Temperature Departure

#### 15-30 Day % of Average Precip.

- Temps are expected to be above normal for the next 7 days. Scattered rain chances are favored late week and into the weekend.
- > Below normal temps and rainfall are expected for week 2.
- Much above normal temperatures and below normal precipitation chances are expected for the weeks <sup>3</sup>/<sub>4</sub> timeframe.