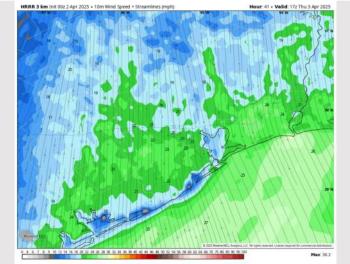

### **Forecast Discussion**

**Precip:** Favoring dry conditions for Thursday.

Wind: Winds will be generally out of the SE for all of Thursday. N of Morgan's Point: Winds will be at 5 - 10 kts, increasing to 8 - 13 kts after 11AM. S of Morgan's Point: Winds will be at 13 -18 kts throughout the day. Wind gusts up to 20kts will be possible throughout the AM, with gusts increasing to 30kts from 10AM to 7PM.

#### Visibility: No fog concerns for Thursday due to high winds.

Wind Speed 12 PM CT

MAX Wind Gusts