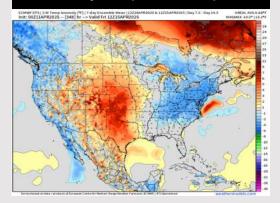

#### **Next 7 Day Temperature Departure**

**Next 7 Day Total Precipitation** 

**8-14** Day Temperature Departure

8-14 Day % of Average Precip.

#### 15-30 Day % of Average Precip.

- > Temps are expected to be slightly above normal the next 7 days. Favoring mostly dry conditions over the next few days with rain working in mid next week.
- > Above normal temps and near normal rainfall is favored 8 14 days from now.
- Much above normal temperatures and above normal precipitation is favored for the April 23 – May 8th timeframe.