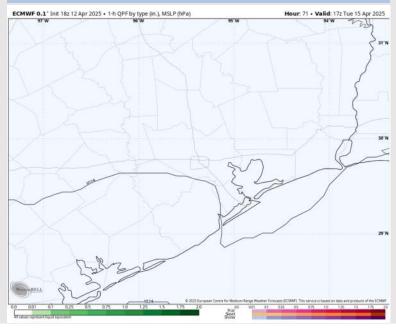

### **Forecast Discussion**

**Precip:** Favoring dry conditions for Tuesday.

Wind: Winds out of the SSW will quickly shift out of the N after 5 AM. Winds will then begin to shift clockwise after 10 AM, and settle out of the SE after 7 PM. N of Morgan's Point: Winds will be at 3 - 8 kts throughout the day. S of Morgan's Point: Winds will be at 8 - 13 kts for Tuesday. Wind gusts can briefly reach 20 kts for all Stations between 10 AM and 5 PM.