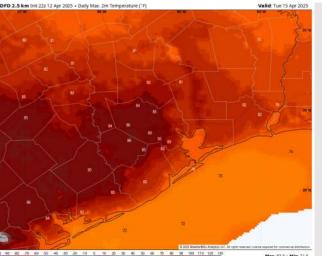

High Temps: N of Morgan's Point: Low 80s F. S of Morgan's Point: Mid 70s F.

**Visibility:** Monitoring a low-end non-sea fog risk for Stations N of Morgan's Point this AM. See visibility slide for more details!

High Temps: N of Morgan's Point: Low 80s F. S of Morgan's Point: Mid - Low 70s F.

Visibility: Watching for a low-end non-sea fog for Tuesday AM.

Precip Image: 12 PM CT

**High Temps Tuesday** 