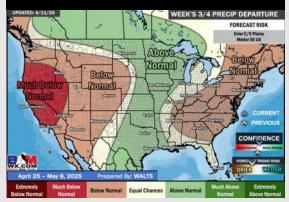

### 15-30 Day Temperature Departure

#### 15-30 Day % of Average Precip.

- > Temps are expected to be slightly above normal the next 7 days. Favoring mostly dry conditions over the next few days with rain working in mid next week.
- > Above normal temps and near normal rainfall is favored 8 14 days from now.
- Much above normal temperatures and above normal precipitation is favored for the April 23 – May 8th timeframe.