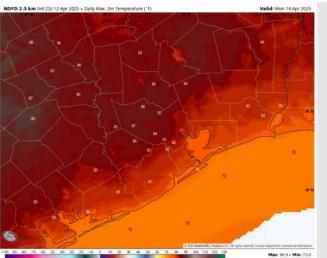

High Temps: N of Morgan's Point: Mid 80s F. S of Morgan's Point: Upper 70s F.

Visibility: Not anticipating visibility concerns for Monday.