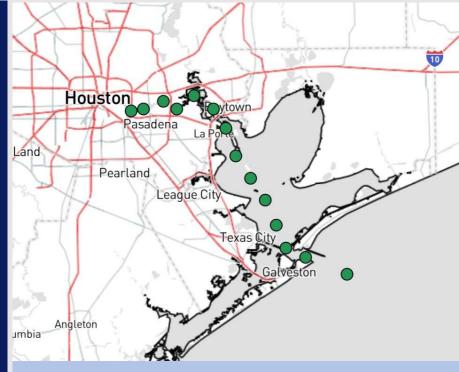

## Confidence

TIMEFRAME THREAT
DISCUSSED

2 AM SUN – 9 AM SUN Low-Med

Watching for a low-end non-sea fog risk 2 AM – 9 AM SUN AM.

Isolated fog will begin for Stations N. Morgan's Point after 2 AM and gradually increase in coverage. Patchy coverage will be greatest from 6 – 9 AM.

Visibilities will drop to 1-2 miles with localized pockets less than 1 mile. Confidence remains low in the exact coverage. Any fog will lift and be out of the area by 9 AM.

No fog is expected for Stations S. of Morgan's Point.