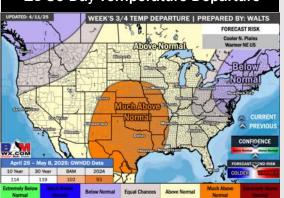

### 15-30 Day Temperature Departure

#### 15-30 Day % of Average Precip.

- > Temps are expected to be slightly above normal the next 7 days. Favoring mostly dry conditions over the next few days with rain working in mid next week.
- > Above normal temps and near normal rainfall is favored 8 14 days from now.
- Much above normal temperatures and above normal precipitation is favored for the April 23 – May 8th timeframe.