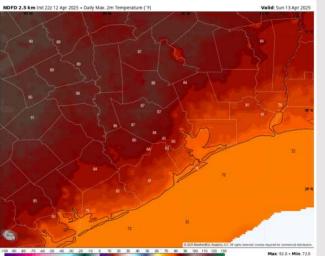

### **Forecast Discussion**

**Precip:** Dry conditions are favored for today.

Wind: Winds will be out of the S throughout the day. N of Morgan's Point: Winds will be at 3 –7 kts through 9 AM before increasing to 9 – 14 kts for the rest of the day. S of Morgan's Point: Winds will be at 12 – 17 kts throughout the day. Gusts of 18 – 25 kts will be possible for ALL Stations after 10 AM through the rest of the day.

High Temps: N of Morgan's Point: Low 80s F. S of Morgan's Point: Mid 70s F.

**Visibility:** Monitoring a low-end non-sea fog risk for Stations N of Morgan's Point this AM. See visibility slide for more details!

### Precip Image: 12 PM CT

Wind Speed: 3 PM CT

High Temps Today