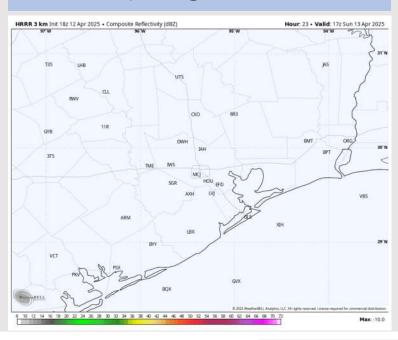

### **Forecast Discussion**

**Precip:** Dry conditions are favored for today.

Wind: Winds will be out of the S throughout the day. N of Morgan's Point: Winds will be at 3 –7 kts through 9 AM before increasing to 9 – 14 kts for the rest of the day. S of Morgan's Point: Winds will be at 12 – 17 kts throughout the day. Gusts of 18 – 25 kts will be possible for ALL Stations after 10 AM through the rest of the day.

High Temps: N of Morgan's Point: Low 80s F. S of Morgan's Point: Mid 70s F.

**Visibility:** Monitoring a low-end non-sea fog risk for Stations N of Morgan's Point this AM. See visibility slide for more details!

### Precip Image: 12 PM CT

Wind Speed: 3 PM CT

High Temps Today