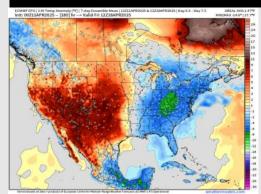

#### **Next 7 Day Temperature Departure**

**Next 7 Day Total Precipitation** 

**8-14** Day Temperature Departure

8-14 Day % of Average Precip.

#### 15-30 Day % of Average Precip.

- > Temps are expected to be slightly above normal the next 7 days. Favoring mostly dry conditions over the next few days with rain working in mid next week.
- > Above normal temps and near normal rainfall is favored 8 14 days from now.
- Much above normal temperatures and above normal precipitation is favored for the April 23 – May 8th timeframe.