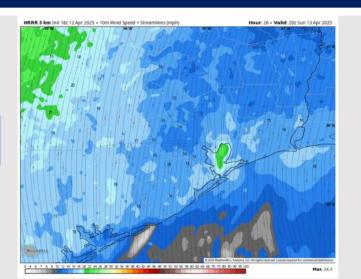

### **Forecast Discussion**

**Precip:** Dry conditions are favored for today.

Wind: Winds will be out of the S throughout the day. N of Morgan's Point: Winds will be at 3 –7 kts through 9 AM before increasing to 9 – 14 kts for the rest of the day. S of Morgan's Point: Winds will be at 12 – 17 kts throughout the day. Gusts of 18 – 25 kts will be possible for ALL Stations after 10 AM through the rest of the day.

High Temps: N of Morgan's Point: Low 80s F. S of Morgan's Point: Mid 70s F.

**Visibility:** Monitoring a low-end non-sea fog risk for Stations N of Morgan's Point this AM. See visibility slide for more details!

### Precip Image: 12 PM CT

Wind Speed: 3 PM CT

High Temps Today