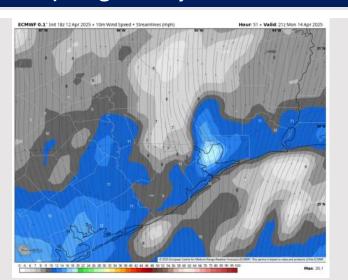

## **Forecast Discussion**

**Precip:** Favoring dry conditions for Monday.

Wind: Winds will be out of the SSW on Monday. N of Morgan's Point: Winds will be at 7 - 11 kts for the day on Monday. S of Morgan's Point: Winds will be 12-17 kts throughout the day on Monday. Gusts can reach 25 kts through 7PM for all stations.