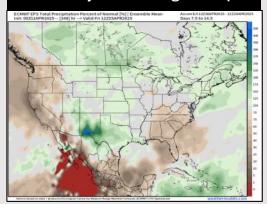

#### **Next 7 Day Temperature Departure**

**Next 7 Day Total Precipitation** 

**8-14** Day Temperature Departure

8-14 Day % of Average Precip.

#### 15-30 Day % of Average Precip.

- > Temps are expected to be slightly above normal the next 7 days. Favoring mostly dry conditions over the next few days with rain working in mid next week.
- > Above normal temps and near normal rainfall is favored 8 14 days from now.
- Much above normal temperatures and above normal precipitation is favored for the April 23 – May 8th timeframe.