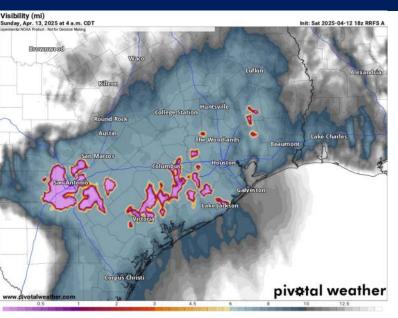

### **4 AM CT SUN VISIBILITY**

## Confidence

TIMEFRAME THREAT
DISCUSSED

2 AM SUN – 9 AM SUN Low-Med

Watching for a low-end non-sea fog risk 2 AM – 9 AM SUN AM.

Isolated fog will begin for Stations N. Morgan's Point after 2 AM and gradually increase in coverage. Patchy coverage will be greatest from 6 – 9 AM.

Visibilities will drop to 1-2 miles with localized pockets less than 1 mile. Confidence remains low in the exact coverage. Any fog will lift and be out of the area by 9 AM.

No fog is expected for Stations S. of Morgan's Point.