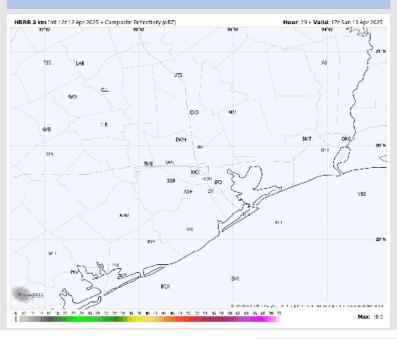

t: Mid 60s F. S of Morgan's Point: Upper 60s to Low 70s F.

Visibility: Watching for a low-end non sea fog risk overnight, check attached visibility slide for latest thinking.

### Precip Image: 7 PM CT





Low Temps SUN AM

# Houston Pilots: SUN. 4/13/2025



### **Forecast Discussion**

**Precip:** Dry conditions are favored for Sunday.

Wind: Winds will be out of the S throughout the day Sunday. N of Morgan's Point: Winds will be at 4 –7 kts through 9 AM before increasing to 8–14 kts for the rest of the day. S of Morgan's Point: Winds will be at 11 – 17 kts throughout the day on Sunday. Gusts of 18 – 25 kts will be possible for ALL Stations after 10 AM through the rest of the day.

High Temps: N of Morgan's Point: Low 80s F. S of Morgan's Point: Mid 70s F.

### Precip Image: 12 PM CT



#### Visibility: No fog concerns for Sunday.

Wind Speed: 12 PM CT





#### High Temps Sunday

# Houston Pilots: MON. 4/14/2025



### **Forecast Discussion**

Wind Speed:

**12 PM CT** 

**Precip:** Favoring dry conditions for Monday.

Wind: Winds will be out of the SSW on Monday. N of Morgan's Point: Winds will be at 7 - 11 kts for the day on Monday. S of Morgan's Point: Winds will be 10-18 kts throughout the day on Monday. Gusts can reach 25 kts through 7PM for all stations.

High Temps: N of Morgan's Point: Mid 80s F. S of Morgan's Point: Upper 70s F.

#### Visibility: Not anticipating visibility concerns for Monday.

### Precip Image: 12 PM CT





Heur 64 - Value (17 Man 14 4/9 72) Heur 64 - Value (17 Man 14 4/9 72) Heur 64 - Value (17 Man 14 4/9 72) Heur 64 - Value (17 Man 14 4/9