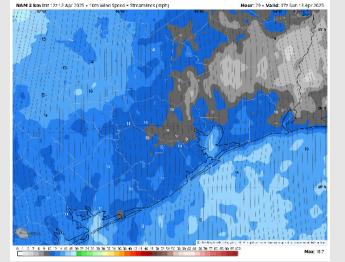

### **Forecast Discussion**

**Precip:** Dry conditions are favored for Sunday.

Wind: Winds will be out of the S throughout the day Sunday. N of Morgan's Point: Winds will be at 4 –7 kts through 9 AM before increasing to 8–14 kts for the rest of the day. S of Morgan's Point: Winds will be at 11 – 17 kts throughout the day on Sunday. Gusts of 18 – 25 kts will be possible for ALL Stations after 10 AM through the rest of the day.

High Temps: N of Morgan's Point: Low 80s F. S of Morgan's Point: Mid 70s F.

#### Visibility: No fog concerns for Sunday.

Wind Speed: 12 PM CT