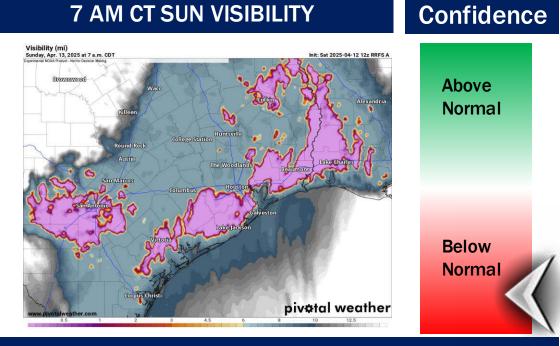

### 2 AM CT SUN VISIBILITY

Watching for a low-end non-sea fog risk 2 AM – 9 AM SUN AM.

| TIMEFRAME<br>DISCUSSED | THREAT  |
|------------------------|---------|
| 2 AM SUN - 9 AM SUN    | Low-Med |

Patchy fog will settle in for Stations N. Morgans point come 2 AM. Visibilities will drop to 1-2 miles with localized pockets less than 1 mile.

Confidence remains low in the exact coverage. Any fog will lift and be out of the area by 9 AM.

No fog is expected for stations S. of Morgan's Point.