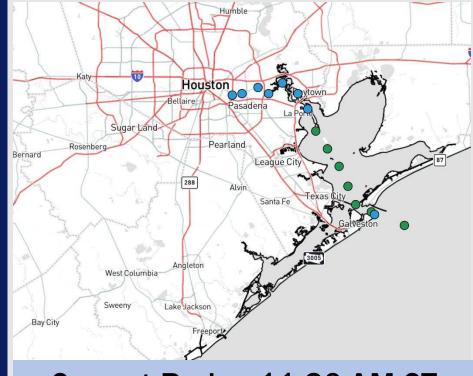

### Current Radar: 11:30 AM CT

As always, please do not hesitate to reach out to us with any forecast questions at (317)-560-8122. Press 1 for forecast questions.

You can also access real-time forecast updates and 24/7 meteorological chat assistance on your <u>Clarity</u> app. Click <u>here</u> for login assistance.