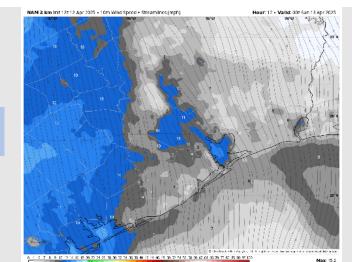

### **Forecast Discussion**

Wind Speed

**7 PM CT** 

**Precip:** Favoring dry conditions for the rest of the day.

Wind: Winds will be out of the SSE through 6 PM before settling out of the S for the rest of the day. N of Morgan's Point: Winds will be at 5 - 9 kts for the rest of the day. S of Morgan's Point: Winds will be at 8 - 13 kts for the rest of the day.

Low Temps: N of Morgan's Point: Mid 60s F. S of Morgan's Point: Upper 60s to Low 70s F.

Visibility: Watching for a low-end non sea fog risk overnight, check attached visibility slide for latest thinking.