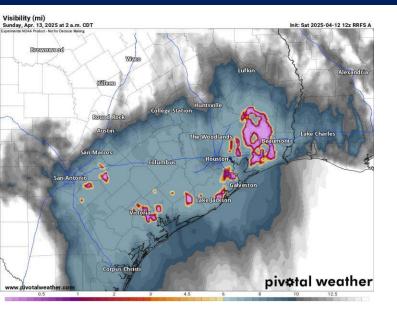

### 2 AM CT SUN VISIBILITY

Watching for a low-end non-sea fog risk 2 AM – 9 AM SUN AM.

| TIMEFRAME<br>DISCUSSED | THREAT  |
|------------------------|---------|
| 2 AM SUN - 9 AM SUN    | Low-Med |

Patchy fog will settle in for Stations N. Morgans point come 2 AM. Visibilities will drop to 1-2 miles with localized pockets less than 1 mile.

Confidence remains low in the exact coverage. Any fog will lift and be out of the area by 9 AM.

No fog is expected for stations S. of Morgan's Point.