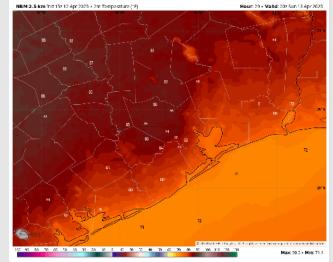

High Temps: N of Morgan's Point: Low 80s F. S of Morgan's Point: Mid 70s F.

#### High Temps Sunday