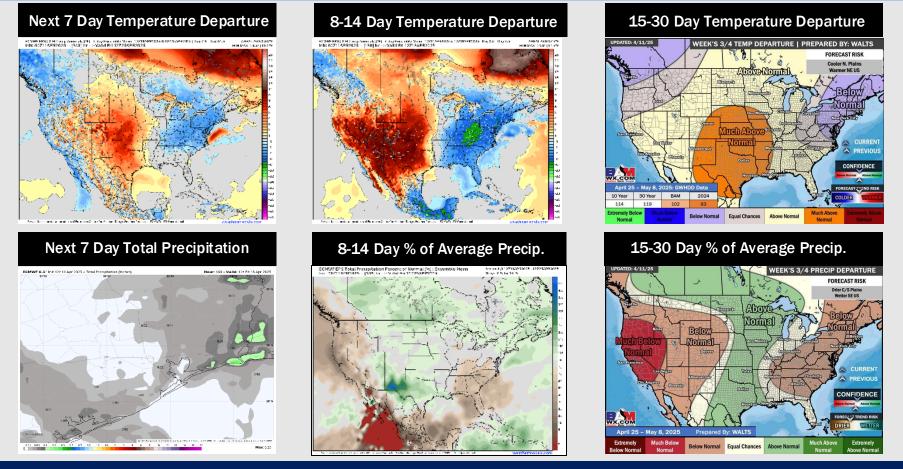

# Houston Pilots: 4/12/25

- Temps are expected to be slightly above normal the next 7 days. Favoring mostly dry conditions over the next few days with rain working in mid next week.
- Above normal temps and near normal rainfall is favored 8 14 days from now.
- Much above normal temperatures and above normal precipitation is favored for the April 23 – May 8th timeframe.