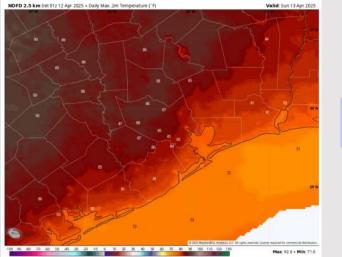

High Temps: N of Morgan's Point: Mid 80s F. S of Morgan's Point: Mid 70s F.

Visibility: No fog concerns for Sunday.

Wind Speed: 3 PM CT

#### Precip Image: 3 PM CT

High Temps Sunday