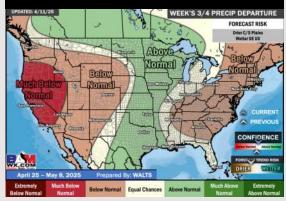

### 15-30 Day Temperature Departure

- > Temps are expected to be slightly above normal the next 7 days. Favoring mostly dry conditions over the next few days with rain working in mid next week.
- > Above normal temps and near normal rainfall is favored 8 14 days from now.
- Much above normal temperatures and above normal precipitation is favored for the April 23 – May 8th timeframe.