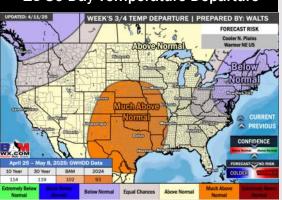

### 15-30 Day Temperature Departure

- > Temps are expected to be slightly above normal the next 7 days. Favoring mostly dry conditions over the next few days with rain working in mid next week.
- > Above normal temps and near normal rainfall is favored 8 14 days from now.
- Much above normal temperatures and above normal precipitation is favored for the April 23 – May 8th timeframe.