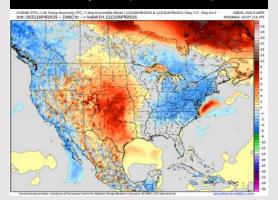

#### **Next 7 Day Temperature Departure**

**Next 7 Day Total Precipitation** 

**8-14** Day Temperature Departure

8-14 Day % of Average Precip.

### 15-30 Day Temperature Departure

- > Temps are expected to be slightly above normal the next 7 days. Favoring mostly dry conditions over the next few days with rain working in mid next week.
- > Above normal temps and near normal rainfall is favored 8 14 days from now.
- Much above normal temperatures and above normal precipitation is favored for the April 23 – May 8th timeframe.