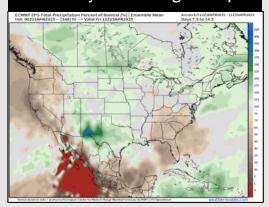

#### **Next 7 Day Temperature Departure**

**Next 7 Day Total Precipitation** 

**8-14** Day Temperature Departure

8-14 Day % of Average Precip.

### 15-30 Day Temperature Departure

- > Temps are expected to be slightly above normal the next 7 days. Favoring mostly dry conditions over the next few days with rain working in mid next week.
- > Above normal temps and near normal rainfall is favored 8 14 days from now.
- Much above normal temperatures and above normal precipitation is favored for the April 23 – May 8th timeframe.