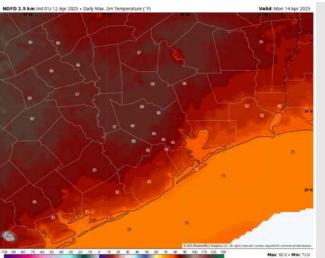

# Houston Pilots: Mon. 4/14/2025

High Temps: N of Morgan's Point: Upper 80s F. S of Morgan's Point: Upper 70s F.

**Visibility:** Not anticipating visibility concerns for Monday.

#### Precip Image: 12 PM CT

Wind Speed: 6 AM CT

High Temps Monday