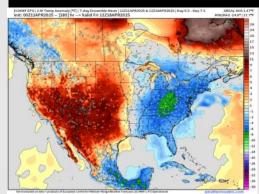

#### **Next 7 Day Temperature Departure**

**Next 7 Day Total Precipitation** 

**8-14** Day Temperature Departure

8-14 Day % of Average Precip.

### 15-30 Day Temperature Departure

- > Temps are expected to be slightly above normal the next 7 days. Favoring mostly dry conditions over the next few days with rain working in mid next week.
- > Above normal temps and near normal rainfall is favored 8 14 days from now.
- Much above normal temperatures and above normal precipitation is favored for the April 23 – May 8th timeframe.