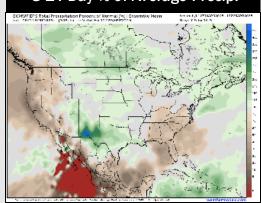

#### **Next 7 Day Temperature Departure**

**Next 7 Day Total Precipitation** 

**8-14** Day Temperature Departure

8-14 Day % of Average Precip.

15-30 Day Temperature Departure

- > Temps are expected to be slightly above normal the next 7 days. Favoring mostly dry conditions over the next few days with rain working in mid next week.
- > Above normal temps and near normal rainfall is favored 8 14 days from now.
- Much above normal temperatures and above normal precipitation is favored for the April 23 – May 8th timeframe.