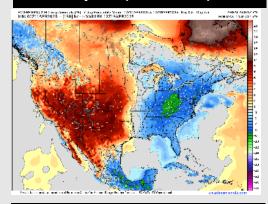

#### **Next 7 Day Temperature Departure**

**Next 7 Day Total Precipitation** 

**8-14** Day Temperature Departure

8-14 Day % of Average Precip.

15-30 Day Temperature Departure

- > Temps are expected to be slightly above normal the next 7 days. Favoring mostly dry conditions over the next few days with rain working in mid next week.
- > Above normal temps and near normal rainfall is favored 8 14 days from now.
- Much above normal temperatures and above normal precipitation is favored for the April 23 – May 8th timeframe.