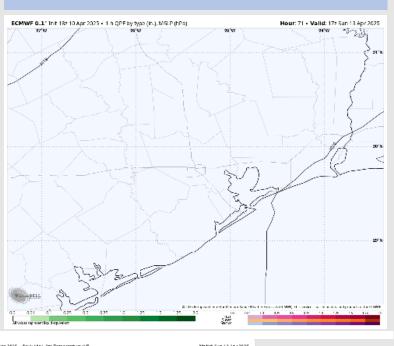

#### **Forecast Discussion**

**Precip:** Dry conditions are favored for Sunday.

Wind: Winds will be out of the SSE throughout the day. N of Morgan's Point: Winds will be at 4 – 9 kts for Sunday. S of Morgan's Point: Winds will be at 7 – 12 kts through 10 AM, before increasing slightly to 9 – 14 kts. Gusts of 20 – 25 kts will be possible for Stations N of Morgan's Point between 10 AM and 7 PM.

#### Precip Image: 12 PM CT

High Temps Sunday

Wind Speed: 1 PM CT