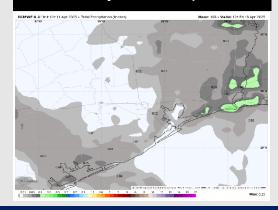

#### **Next 7 Day Temperature Departure**

**Next 7 Day Total Precipitation** 

**8-14** Day Temperature Departure

8-14 Day % of Average Precip.

15-30 Day Temperature Departure

- > Temps are expected to be slightly above normal the next 7 days. Favoring mostly dry conditions over the next few days with rain working in mid next week.
- > Above normal temps and near normal rainfall is favored 8 14 days from now.
- Much above normal temperatures and above normal precipitation is favored for the April 23 – May 8th timeframe.