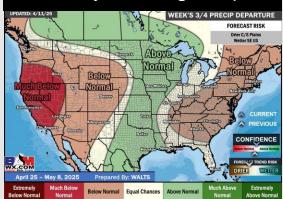

#### **Next 7 Day Temperature Departure**

**Next 7 Day Total Precipitation** 

**8-14** Day Temperature Departure

8-14 Day % of Average Precip.

15-30 Day Temperature Departure

- > Temps are expected to be slightly above normal the next 7 days. Favoring mostly dry conditions over the next few days with rain working in mid next week.
- > Above normal temps and near normal rainfall is favored 8 14 days from now.
- Much above normal temperatures and above normal precipitation is favored for the April 23 – May 8th timeframe.