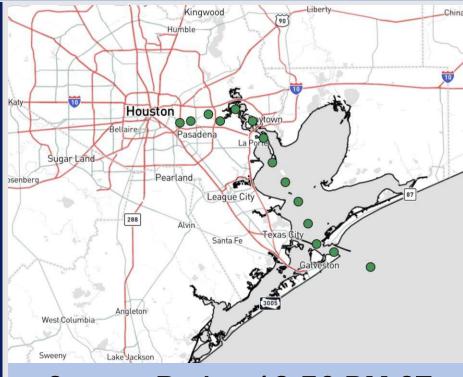

## **Houston Pilots Forecast Package**

Updated: 1:00 PM CT Friday, April 11, 2025

Forecaster: Alyssa Elliott

# Houston Pilo

### **Weather Headlines**

- Dry conditions and calmer winds are favored the next 7 days.
- Not currently favoring any fog concerns over the next few days.



**Current Radar: 12:50 PM CT** 



As always, please do not hesitate to reach out to us with any forecast questions at (317)-560-8122. Press 1 for forecast questions.

You can also access real-time forecast updates and 24/7 meteorological chat assistance on your <u>Clarity</u> app. Click <u>here</u> for login assistance.

### **Houston Pilots Visibility Chart** (miles)





#### **Forecast Confidence**

Above Normal

Below Normal

|                                      |             |             |             |             |             | N           | orma        | 11          |              |              |              |             | INO         | rmai        |             |             |             |             |             |             |              |              |