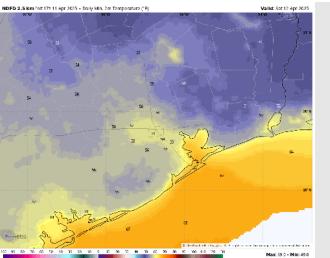

High Temps: N of Morgan's Point: Low 80s F. S of Morgan's Point: Mid-High 70s F.

Visibility: No fog concerns for Saturday.

#### Precip Image: 10 AM CT

High Temps Saturday

Wind Speed 1 PM CT