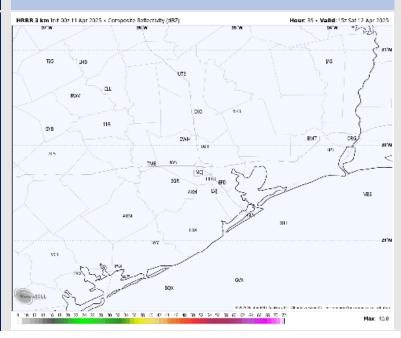

### **Forecast Discussion**

**Precip:** Favoring dry conditions for Saturday.

Wind: Winds will be out of the N/NE through 5 AM, veering clockwise after that time and settling out of the S/SE after 1 PM. N of Morgan's Point: Winds will be at 4 - 9 kts for all of Saturday. S of Morgan's Point: Winds will 8 - 13 kts for all of Saturday. Gusts may reach up to 20 kts.

#### Precip Image: 10 AM CT

High Temps Saturday

Wind Speed 1 PM CT