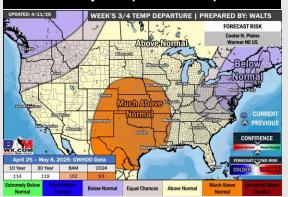

#### **Next 7 Day Temperature Departure**

**Next 7 Day Total Precipitation** 

**8-14** Day Temperature Departure

8-14 Day % of Average Precip.

15-30 Day Temperature Departure

- > Temps are expected to be slightly above normal the next 7 days. Favoring mostly dry conditions over the next few days with rain working in mid next week.
- > Above normal temps and near normal rainfall is favored 8 14 days from now.
- Much above normal temperatures and above normal precipitation is favored for the April 23 – May 8th timeframe.