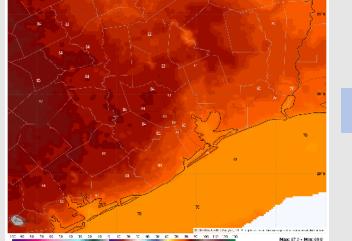

Low Temps: N of Morgan's Point: Upper 50s F. S of Morgan's Point: Mid to Upper 60s F.

Visibility: Not anticipating visibility concerns the rest of the day.

#### Precip Image: 8 PM CT

Wind Speed: 3 PM CT

Low Temps SAT AM