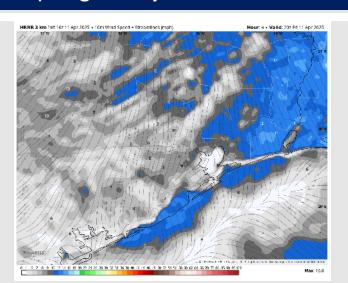

### **Forecast Discussion**

**Precip:** Favoring dry conditions for today.

Wind: Winds N of Morgan's Point will be out of the NNE, while winds S of Morgan's Point remain variable. Winds at the Boarding Station will be out of the SSW. N of Morgan's Point: Winds will be at 5 - 10 kts for the PM. S of Morgan's Point: Winds will be 8 - 13 kts through the rest of the day. An occasional gust near 18 kts will be possible.

#### Precip Image: 8 PM CT

Wind Speed: 3 PM CT

Low Temps SAT AM