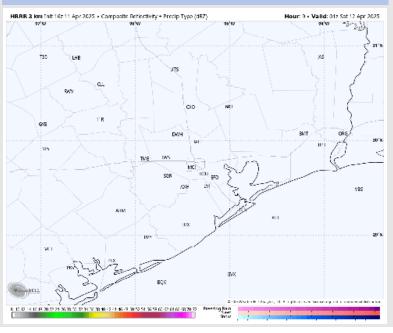

### **Forecast Discussion**

**Precip:** Favoring dry conditions for today.

Wind: Winds N of Morgan's Point will be out of the NNE, while winds S of Morgan's Point remain variable. Winds at the Boarding Station will be out of the SSW. N of Morgan's Point: Winds will be at 5 - 10 kts for the PM. S of Morgan's Point: Winds will be 8 - 13 kts through the rest of the day. An occasional gust near 18 kts will be possible.

#### Precip Image: 8 PM CT

Wind Speed: 3 PM CT

Low Temps SAT AM