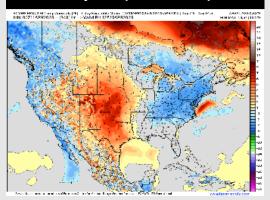

#### **Next 7 Day Temperature Departure**

**Next 7 Day Total Precipitation** 

**8-14** Day Temperature Departure

8-14 Day % of Average Precip.

15-30 Day Temperature Departure

- > Temps are expected to be slightly above normal the next 7 days. Favoring mostly dry conditions over the next few days with rain working in mid next week.
- > Above normal temps and near normal rainfall is favored 8 14 days from now.
- Much above normal temperatures and above normal precipitation is favored for the April 23 – May 8th timeframe.