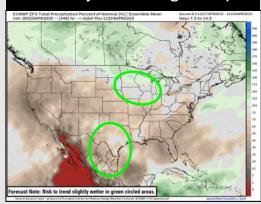

## **Houston Pilots: 4/11/25**

Next 7 Day Total Precipitation

**8-14 Day Temperature Departure** 

8-14 Day % of Average Precip.

#### **15-30 Day Temperature Departure**

- > Temps are expected to be slightly above normal the next 7 days. Favoring mostly dry conditions over the next few days with rain working in mid next week.
- > Above normal temps and near normal rainfall is favored 8 14 days from now.
- Above normal temperatures and slightly above normal precipitation is favored for the April 22 – May 5th timeframe.