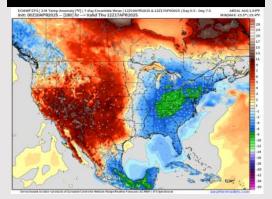

## **Houston Pilots: 4/11/25**

Next 7 Day Total Precipitation

**8-14 Day Temperature Departure** 

8-14 Day % of Average Precip.

#### **15-30 Day Temperature Departure**

- > Temps are expected to be slightly above normal the next 7 days. Favoring mostly dry conditions over the next few days with rain working in mid next week.
- > Above normal temps and near normal rainfall is favored 8 14 days from now.
- Above normal temperatures and slightly above normal precipitation is favored for the April 22 – May 5th timeframe.