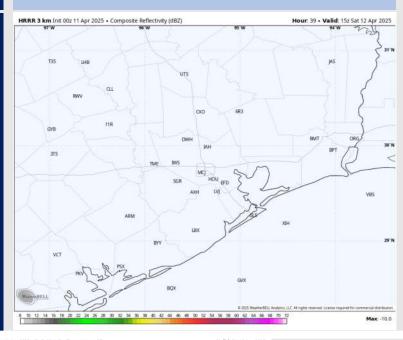

### **Forecast Discussion**

**Precip:** Favoring dry conditions for today.

Wind: Winds will be rotating clockwise after 12 AM and will settle out of the N/NW by 8 AM. Winds will become variable in direction for Stations S of 63/64 after 1 PM. N of Morgan's Point: Winds will be at 3 – 8 kts for today. S of Morgan's Point: Winds will be 8-13 kts through 10 AM, decreasing to 3 – 8 kts through 10 PM before returning to 8 - 13 kts. An occasional gust near 18 kts will be possible.

#### Precip Image: 12 PM CT

Wind Speed: 11 AM CT

High Temps Today