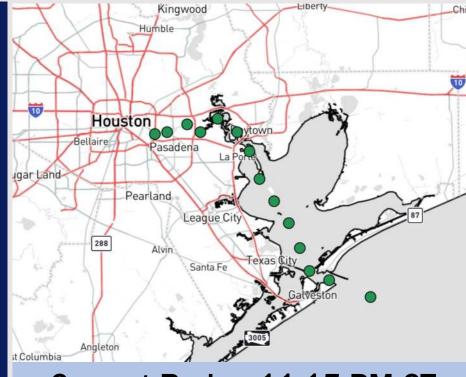

# **Houston Pilots Forecast Package**

Updated: 11:15 PM CT

Thursday, April 10, 2025

### **Weather Headlines**

- Dry conditions and calmer winds are favored the next 7 days.
- Not currently favoring any fog concerns over the next few days.

Current Radar: 11:15 PM CT

As always, please do not hesitate to reach out to us with any forecast questions at (317)-560-8122. Press 1 for forecast questions.