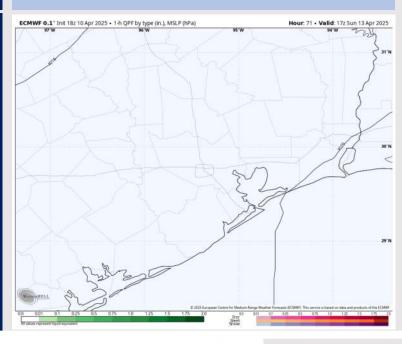

High Temps: N of Morgan's Point: Mid 80s F. S of Morgan's Point: Low 80s F.

Visibility: No fog concerns for Sunday.

Precip Image: 12 PM CT

High Temps Sunday

Wind Speed: 1 PM CT