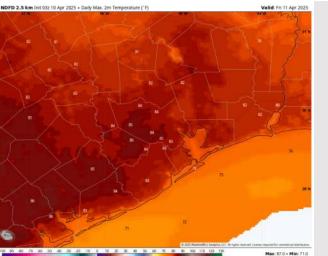

High Temps: N of Morgan's Point: Mid 80s F. S of Morgan's Point: Low 80s / High 70s F.

Visibility: Monitoring a 10-20% non-sea fog chance for stations N of Morgan's Point between 3 – 9 AM FRI. That said, fog is not favored as its expected to remain W of Houston/Galveston.

#### Precip Image: 12 PM CT

Wind Speed: 11 AM CT

High Temps Today