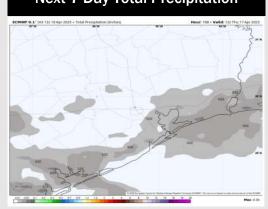

## **Houston Pilots: 4/11/25**

Next 7 Day Total Precipitation

**8-14 Day Temperature Departure** 

8-14 Day % of Average Precip.