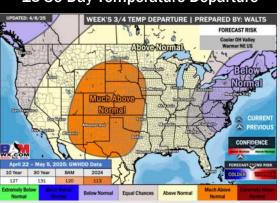

#### **15-30 Day Temperature Departure**

- > Temps are expected to be slightly above normal the next 7 days. Favoring mostly dry conditions over the next few days with rain working in mid next week.
- > Above normal temps and near normal rainfall is favored 8 14 days from now.
- Above normal temperatures and slightly above normal precipitation is favored for the April 22 – May 5th timeframe.