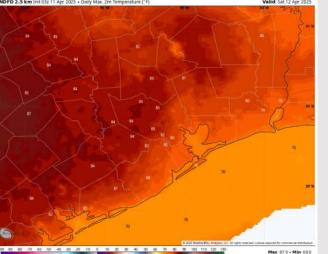

High Temps: N of Morgan's Point: Low 80s F. S of Morgan's Point: Mid-High 70s F.

**Visibility:** No fog concerns for Saturday.

**Wind Speed** 

1 PM CT

#### Precip Image: 10 AM CT

High Temps Saturday