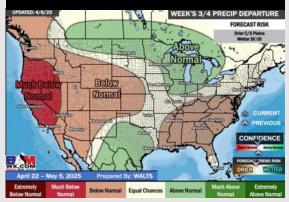

#### **15-30 Day Temperature Departure**

- > Temps are expected to be slightly above normal the next 7 days. Favoring mostly dry conditions over the next few days with rain working in mid next week.
- > Above normal temps and near normal rainfall is favored 8 14 days from now.
- Above normal temperatures and slightly above normal precipitation is favored for the April 22 – May 5th timeframe.