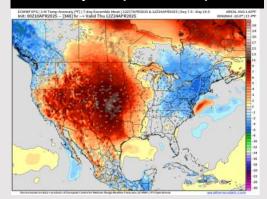

## **Houston Pilots: 4/11/25**

Next 7 Day Total Precipitation

**8-14 Day Temperature Departure** 

8-14 Day % of Average Precip.

#### **15-30 Day Temperature Departure**

- > Temps are expected to be slightly above normal the next 7 days. Favoring mostly dry conditions over the next few days with rain working in mid next week.
- > Above normal temps and near normal rainfall is favored 8 14 days from now.
- Above normal temperatures and slightly above normal precipitation is favored for the April 22 – May 5th timeframe.