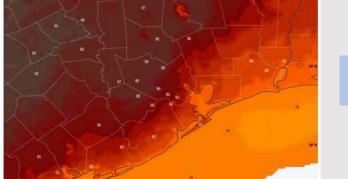

High Temps: N of Morgan's Point: Mid 80s F. S of Morgan's Point: Low 80s / High 70s F.

Visibility: Monitoring a 10-20% non-sea fog chance for stations N of Morgan's Point between 3 – 9 AM FRI. That said, fog is not favored as its expected to remain W of Houston/Galveston.