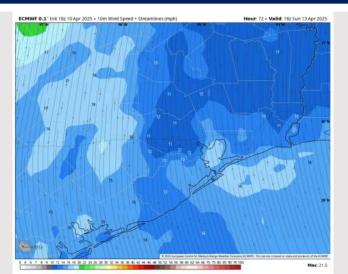

#### **Forecast Discussion**

**Precip:** Dry conditions are favored for Sunday.

Wind: Winds will be out of the SSE throughout the day. N of Morgan's Point: Winds will be at 4 – 9 kts for Sunday. S of Morgan's Point: Winds will be at 7 – 12 kts through 10 AM, before increasing slightly to 9 – 14 kts. Gusts of 20 – 25 kts will be possible for Stations N of Morgan's Point between 10 AM and 7 PM.