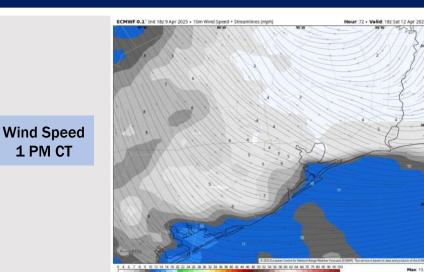

#### **Forecast Discussion**

Wind Speed:

**11 AM CT** 

**Precip:** Favoring dry conditions for Friday

Wind: Winds will start out of the SW/W before veering to out of the N/NE after 1PM, remaining there for the rest of the day. N of Morgan's Point: Winds will be at 3 – 8 kts for all of Friday. S of Morgan's Point: Winds will be 8-13 kts for all of Friday.