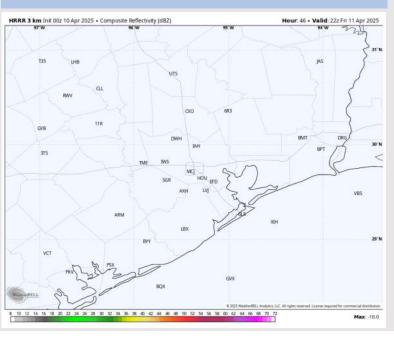

#### Precip Image: 4 PM CT

#### **Forecast Discussion**

**Precip:** Dry conditions are favored for today.

Wind: Winds will be out of the SSW throughout the day. N of Morgan's Point: Winds will be at 3 - 8kts for all of today. S of Morgan's Point: Winds will be at 3 - 8kts through 1PM before increasing to 10–15 kts for rest of today. Occasional gusts of 13-18 kts possible for all stations after 11AM.