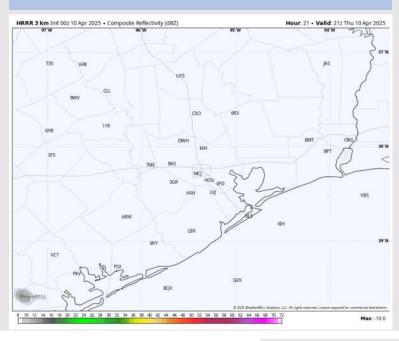

#### **Forecast Discussion**

**Precip:** Dry conditions are favored for today.

Wind: Winds will be out of the SSW throughout the day. N of Morgan's Point: Winds will be at 3 - 8kts for all of today. S of Morgan's Point: Winds will be at 3 - 8kts through 1PM before increasing to 10–15 kts for rest of today. Occasional gusts of 13-18 kts possible for all stations after 11AM.

#### Precip Image: 4 PM CT