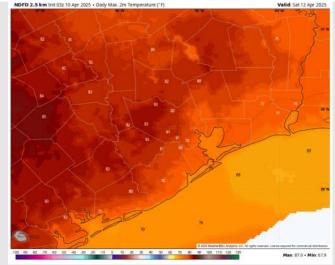

# Houston Pilots: SAT. 4/12/2025

High Temps: N of Morgan's Point: Mid 70 F. S of Morgan's Point: Upper 60s F.

Visibility: No fog concerns for Saturday.

#### Precip Image: 6 AM CT

High Temps Saturday