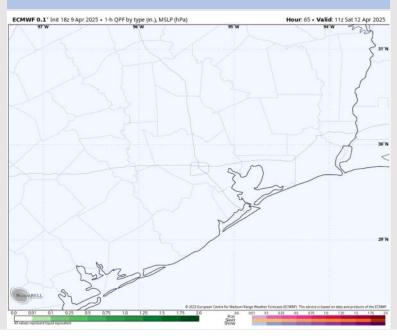

#### Precip Image: 5 PM CT

#### **Forecast Discussion**

Wind Speed:

**11 AM CT** 

**Precip:** Favoring dry conditions for Friday

Wind: Winds will start out of the SW/W before veering to out of the N/NE after 1PM, remaining there for the rest of the day. N of Morgan's Point: Winds will be at 3 – 8 kts for all of Friday. S of Morgan's Point: Winds will be 8-13 kts for all of Friday.