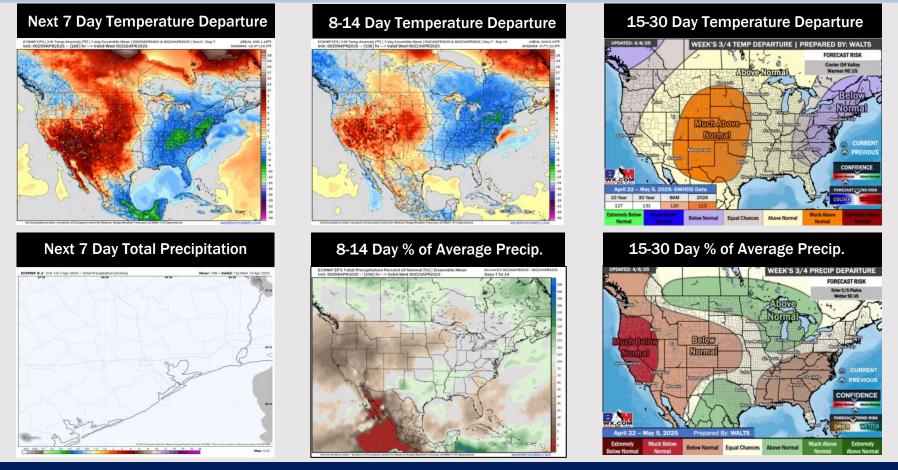

# Houston Pilots: 4/10/25

- Temps are expected to be near normal the next 7 days. Favoring dry conditions the next 7 days.
- Near normal temps and above normal rainfall is favored 8 14 days from now.
- Above normal temperatures and slightly above normal precipitation is favored 15 -30 days from now.