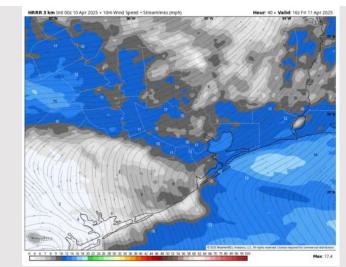

#### Visibility: No fog concerns for today.

Wind Speed: 11 AM CT

High Temps Today

#### **Forecast Discussion**

**Precip:** Dry conditions are favored for today.

Wind: Winds will be out of the SSW throughout the day. N of Morgan's Point: Winds will be at 3 - 8kts for all of today. S of Morgan's Point: Winds will be at 3 - 8kts through 1PM before increasing to 10–15 kts for rest of today. Occasional gusts of 13-18 kts possible for all stations after 11AM.