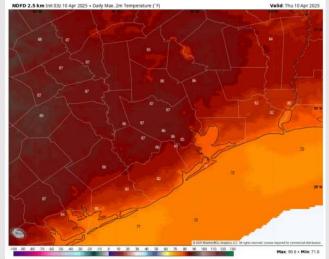

High Temps: N of Morgan's Point: Mid 80s F. S of Morgan's Point: Low to Mid 70s F.

#### Visibility: No fog concerns for today.

Wind Speed: 11 AM CT

High Temps Today