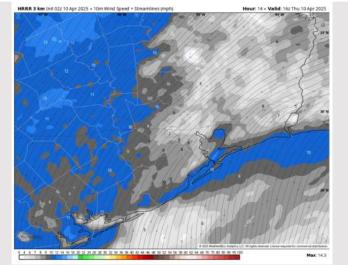

#### **Forecast Discussion**

**Precip:** Dry conditions are favored for today.

Wind: Winds will be out of the SSW throughout the day. N of Morgan's Point: Winds will be at 3 - 8kts for all of today. S of Morgan's Point: Winds will be at 3 - 8kts through 1PM before increasing to 10–15 kts for rest of today. Occasional gusts of 13-18 kts possible for all stations after 11AM.

#### Visibility: No fog concerns for today.

Wind Speed: 11 AM CT

High Temps Today