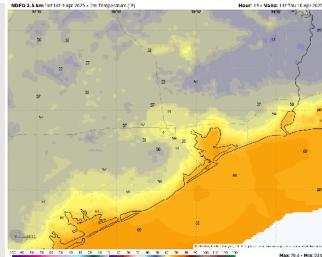

### **Forecast Discussion**

**Precip:** Dry conditions are favored Thursday.

Wind: Winds will be out of the SSW throughout the day. N of Morgan's Point: Winds will be at 3 - 8kts through all of Thursday. S of Morgan's Point: Winds will be at 10–15 kts for all of Thursday with occasional gusts 13-18 kts.

High Temps: N of Morgan's Point: Mid 80s F. S of Morgan's Point: Low to Mid 70s F.

Visibility: No fog concerns for Thursday.

**1 PM CT** 