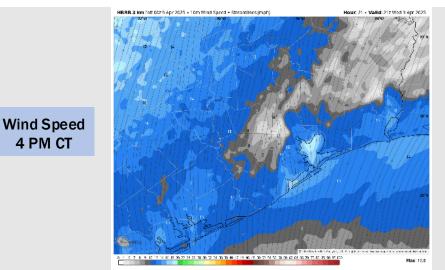

### **Forecast Discussion**

**Precip:** Favoring dry conditions for today.

Wind: Winds will be out of the S/SW throughout the day. N of Morgan's Point: Winds will be at 5 – 10 kts for today. S of Morgan's **Point:** Winds will 10 - 15 kts for the remainder of the afternoon and evening. For very brief periods of time between 3-8 PM, wind gusts may reach up to 20 kts for Stations S of Morgan's Point.

Low Temps: N of Morgan's Point: Near 60 F. S of Morgan's Point: Upper 60s F.

Precip Image: 6 PM CT

Visibility: No fog concerns for today.

**4 PM CT** 

Low Temps THU AM