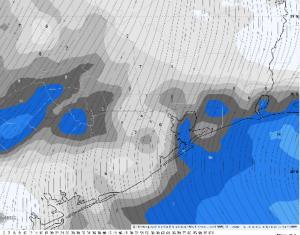

Low Temps: N of Morgan's Point: Near 60 F. S of Morgan's Point: Upper 60s F.

Precip Image: 6 PM CT

Visibility: No fog concerns for today.

**4 PM CT** 

Low Temps THU AM