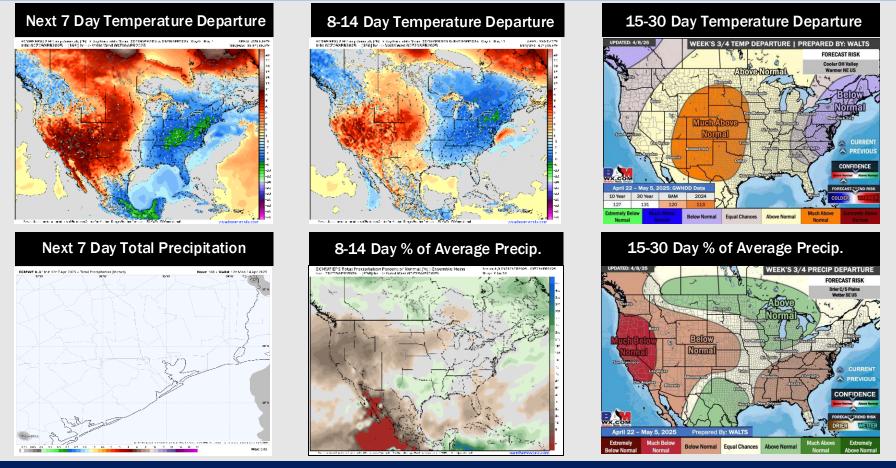

### Houston Pilots: 4/9/25

- Temps are expected to be near normal the next 7 days. Favoring dry conditions the next 7 days.
- Near normal temps and above normal rainfall is favored 8 14 days from now.
- Above normal temperatures and slightly above normal precipitation is favored 15 -30 days from now.