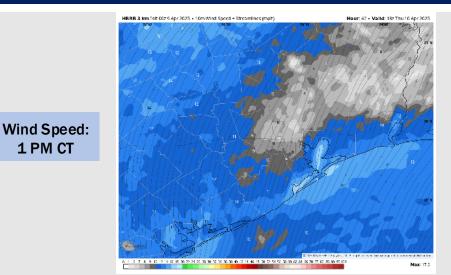

High Temps: N of Morgan's Point: Mid 80s F. S of Morgan's Point: Low to Mid 70s F.

Visibility: No fog concerns for Thursday.

**1 PM CT** 