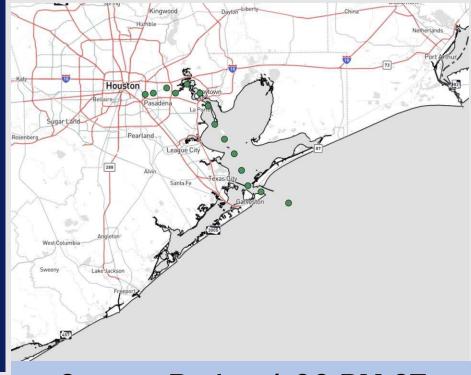

### Current Radar: 1:00 PM CT

As always, please do not hesitate to reach out to us with any forecast questions at (317)-560-8122. Press 1 for forecast questions.

You can also access real-time forecast updates and 24/7 meteorological chat assistance on your <u>Clarity</u> app. Click <u>here</u> for login assistance.