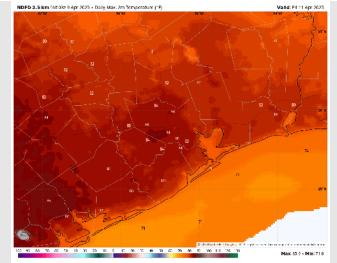

High Temps: N of Morgan's Point: Mid 80s F. S of Morgan's Point: Low to Mid 70s F.

Visibility: No fog concerns for Thursday.

**1 PM CT** 

#### Precip Image: 6 PM CT

NDFD 2.5 km Init 037 9 Apr 2025 • Daily Ma Wallet: Thu 10 Apr 2023

#### **High Temps** Thursday