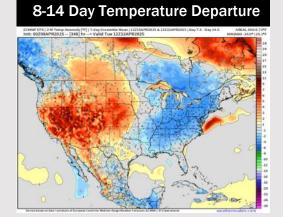

# **Houston Pilots: 4/9/25**

- > Temps are expected to be near normal the next 7 days. Favoring dry conditions the next 7 days.
- > Near normal temps and above normal rainfall is favored 8 14 days from now.
- Above normal temperatures and slightly above normal precipitation is favored 15 30 days from now.