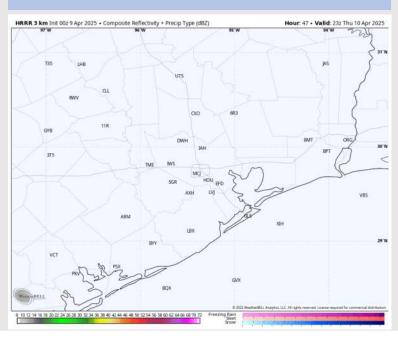

#### Precip Image: 6 PM CT

High Temps Today

### **Forecast Discussion**

**Precip:** Favoring dry conditions for today.

Wind: Winds will be out of the S/SW throughout the day. N of Morgan's Point: Winds will be at 5 – 10 kts for today. S of Morgan's Point: Winds will be at 8 - 13 kts through 3PM, before increasing to 10 -15 kts for the remainder of the afternoon and evening. For very brief periods of time, wind gusts may reach 20 kts for Stations S of Morgan's Point after 1 PM.