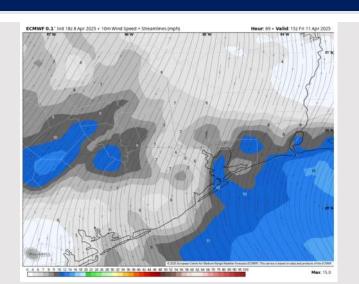

# Houston Pilots: FRI. 4/11/2025

### **Forecast Discussion**

**Precip:** Favoring dry conditions for Friday

Wind: Winds will be be out of the S / SE throughout Friday. N of Morgan's Point: Winds will be at 3 – 8 kts for all of Friday. S of Morgan's Point: Winds will be 5 - 10 kts for the through 5AM before increasing to 8-13 kts.

#### Precip Image: 6 PM CT

Wind Speed: 11 PM CT

High Temps Friday