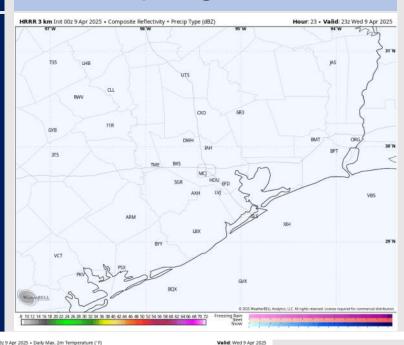

### **Forecast Discussion**

**Precip:** Favoring dry conditions for today.

Wind: Winds will be out of the S/SW throughout the day. N of Morgan's Point: Winds will be at 5 – 10 kts for today. S of Morgan's Point: Winds will be at 8 - 13 kts through 3PM, before increasing to 10 -15 kts for the remainder of the afternoon and evening. For very brief periods of time, wind gusts may reach 20 kts for Stations S of Morgan's Point after 1 PM.

High Temps: N of Morgan's Point: Near 80 F. S of Morgan's Point: Low 70s F.

Visibility: No fog concerns for today.

Wind Speed

4 PM CT

#### Precip Image: 6 PM CT

High Temps Today