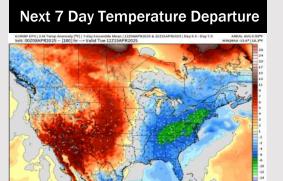

# **Houston Pilots: 4/9/25**

- > Temps are expected to be near normal the next 7 days. Favoring dry conditions the next 7 days.
- > Near normal temps and above normal rainfall is favored 8 14 days from now.
- Above normal temperatures and slightly above normal precipitation is favored 15 30 days from now.