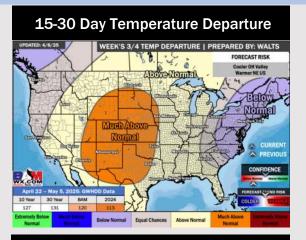

# **Houston Pilots: 4/9/25**

- > Temps are expected to be near normal the next 7 days. Favoring dry conditions the next 7 days.
- > Near normal temps and above normal rainfall is favored 8 14 days from now.
- Above normal temperatures and slightly above normal precipitation is favored 15 30 days from now.