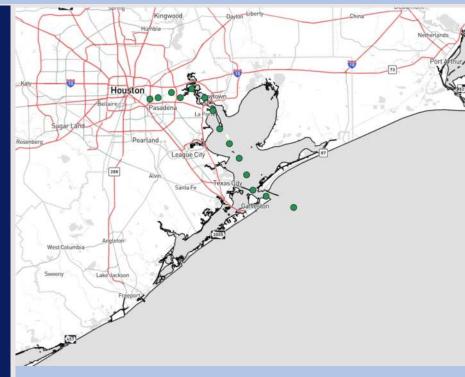

# **Houston Pilots Forecast Package**

Updated: 11:00 PM CT

Tuesday, April 8, 2025

### **Weather Headlines**

- Dry conditions and calmer winds are favored the next 7-10 days.
- Not currently favoring any fog concerns over the next few days.

**Current Radar: 10:55 PM CT** 

As always, please do not hesitate to reach out to us with any forecast questions at (317)-560-8122. Press 1 for forecast questions.