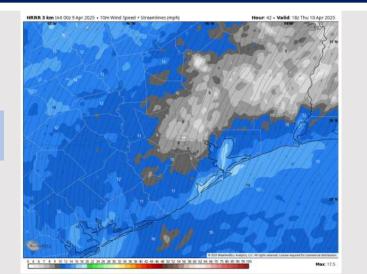

#### Precip Image: 6 PM CT

Wind Speed: 1 PM CT

High Temps Thursday

### **Forecast Discussion**

**Precip:** Dry conditions are favored Thursday.

Wind: Winds will be out of the SSW throughout the day. N of Morgan's Point: Winds will be at 3 - 8kts through all of Thursday. S of Morgan's Point: Winds will be at 10—15 kts for all of Thursday.