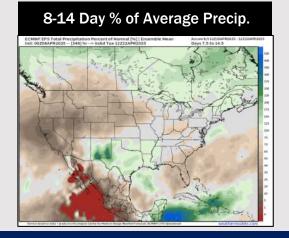

# **Houston Pilots: 4/9/25**

- > Temps are expected to be near normal the next 7 days. Favoring dry conditions the next 7 days.
- > Near normal temps and above normal rainfall is favored 8 14 days from now.
- Above normal temperatures and slightly above normal precipitation is favored 15 30 days from now.