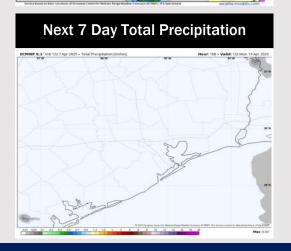

# **Houston Pilots: 4/9/25**

- > Temps are expected to be near normal the next 7 days. Favoring dry conditions the next 7 days.
- > Near normal temps and above normal rainfall is favored 8 14 days from now.
- Above normal temperatures and slightly above normal precipitation is favored 15 30 days from now.