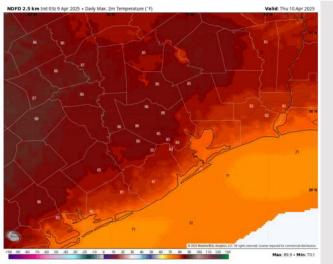

High Temps: N of Morgan's Point: Mid 80s F. S of Morgan's Point: Low to Mid 70s F.

Visibility: No fog concerns for Thursday.