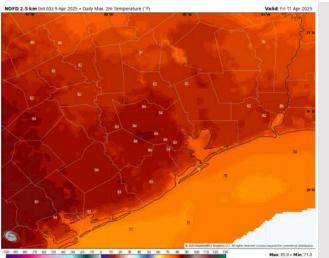

# Houston Pilots: FRI. 4/11/2025

High Temps: N of Morgan's Point: Low-Mid 80s F. S of Morgan's Point: Mid 70s F.

Visibility: Fog is not expected for Friday.

#### Precip Image: 6 PM CT

Wind Speed: 11 PM CT

High Temps Friday