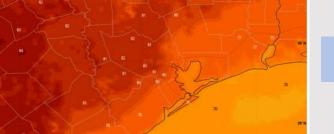

High Temps: N of Morgan's Point: Near 80 F. S of Morgan's Point: Low 70s F.

Visibility: No fog concerns for today.

Wind Speed

4 PM CT

High Temps: N of Morgan's Point: Mid 80s F. S of Morgan's Point: Low to Mid 70s F.

Visibility: No fog concerns for Thursday.

High Temps: N of Morgan's Point: Low-Mid 80s F. S of Morgan's Point: Mid 70s F.

Visibility: Fog is not expected for Friday.