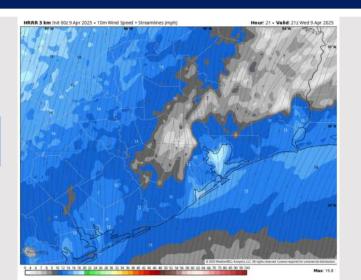

### **Forecast Discussion**

**Precip:** Favoring dry conditions for today.

Wind: Winds will be out of the S/SW throughout the day. N of Morgan's Point: Winds will be at 5 – 10 kts for today. S of Morgan's Point: Winds will be at 8 - 13 kts through 3PM, before increasing to 10 -15 kts for the remainder of the afternoon and evening. For very brief periods of time, wind gusts may reach 20 kts for Stations S of Morgan's Point after 1 PM.

High Temps: N of Morgan's Point: Near 80 F. S of Morgan's Point: Low 70s F.

Visibility: No fog concerns for today.

Wind Speed

4 PM CT

#### Precip Image: 6 PM CT

High Temps Today