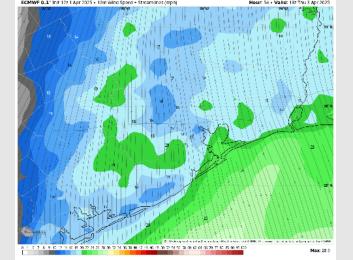

#### Visibility: Fog is not favored WED.

Wind Speed: 11 AM CT

MAX Wind Gusts WED