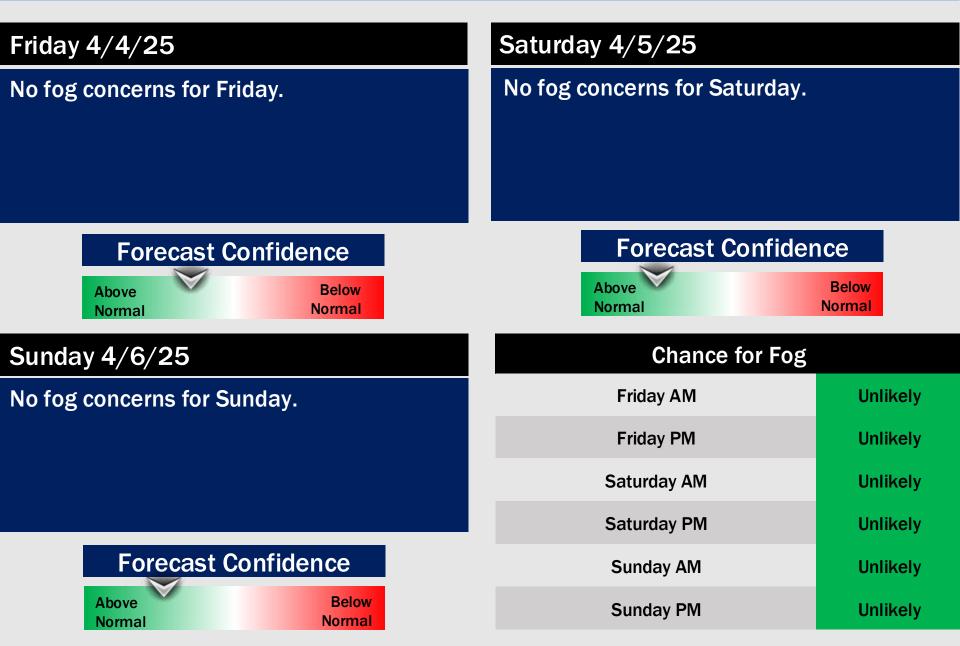

## **Houston Pilots Extended Range Visibility Report**

## Houston Pilots Visibility Chart (miles)

|                                      |             |             |             |             |             |             | bove<br>orma | I           |              |              |              |             |             | elow<br>rmal | 1           |             |             |             |             |             |              |              |              |             |
|--------------------------------------|-------------|-------------|-------------|-------------|-------------|-------------|--------------|-------------|--------------|--------------|--------------|-------------|-------------|--------------|-------------|-------------|-------------|-------------|-------------|-------------|--------------|--------------|--------------|-------------|
| Visibility                           | Tue<br>2 pm | Tue<br>3 pm | Tue<br>4 pm | Tue<br>5 pm | Tue<br>6 pm | Tue<br>7 pm | Tue<br>8 pm  | Tue<br>9 pm | Tue<br>10 pm | Tue<br>11 pm | Wed<br>12 am | Wed<br>1 am | Wed<br>2 am | Wed<br>3 am  | Wed<br>4 am | Wed<br>5 am | Wed<br>6 am | Wed<br>7 am | Wed<br>8 am | Wed<br>9 am | Wed<br>10 am | Wed<br>11 am | Wed<br>12 pm | Wed<br>1 pm |
| Houston Pilots N - 610 Bridge        | 6.9         | 6.9         | 8           | 6.9         | 9           | 7.9         | 9            | 6.9         | 6.9          | 5.9          | 5.9          | 4.9         | 4.9         | 4.9          | 4.9         | 5.9         | 4.9         | 4.9         | 3.9         | 2.5         | 2.9          | 3.9          | 4.9          | 5.9         |
| Houston Pilots M - Kinder 1          | 6.9         | 6.9         | 6.9         | 6.9         | 9           | 7.9         | 9            | 6.9         | 6.9          | 5.9          | 5.9          | 4.9         | 4.9         | 4.9          | 4.9         | 5.9         | 4.9         | 4.9         | 3.9         | 2.9         | 2.9          | 3.9          | 4.9          | 5.9         |
| Houston Pilots L - Greens Bayou      | 6.9         | 6.9         | 6.9         | 6.9         | 8           | 7.9         | 7.9          | 6.9         | 6.9          | 5.9          | 5.9          | 4.9         | 4.9         | 4.9          | 4.9         | 5.9         | 4.9         | 4.9         | 3.9         | 2.9         | 2.9          | 3.9          | 4.9          | 5.9         |
| Houston Pilots K - Shell Crude       | 6.9         | 6.9         | 6.9         | 6.9         | 8           | 7.9         | 7.9          | 6.9         | 6.9          | 5.9          | 5.9          | 4.9         | 4.9         | 4.9          | 4.9         | 5.9         | 4.9         | 4.9         | 3.9         | 2.9         | 2.9          | 3.9          | 4.9          | 5.9         |
| Houston Pilots J - Lynchburg Ferries | 5.9         | 6.9         | 6.9         | 6.9         | 6.9         | 6.9         | 7.9          | 6.9         | 6.9          | 5.9          | 5.9          | 4.9         | 3.9         | 4.9          | 4.9         | 5.9         | 4.9         | 4.9         | 3.9         | 2.5         | 2.9          | 2.9          | 3.9          | 4.9         |
| Houston Pilots I - Exxon 3           | 6.9         | 5.9         | 6.9         | 6.9         | 5.9         | 5.9         | 7.9          | 6.9         | 6.9          | 5.9          | 5.9          | 2           | 3.9         | 4.9          | 4.9         | 5.9         | 4.9         | 4.9         | 3.9         | 2.5         | 2.9          | 2.9          | 3.9          | 4.9         |
| Houston Pilots H - Morgans Point     | 5.9         | 5.9         | 6.9         | 6.9         | 1.1         | 5.9         | 6.9          | 6.9         | 6.9          | 4.9          | 1.6          | 0.8         | 3.9         | 4.9          | 2           | 2.9         | 2           | 1.6         | 0.8         | 0.5         | 1.6          | 2.9          | 3.9          | 4.9         |
| Houston Pilots G - 75/76             | 0.2         | 0.2         | 0.2         | 0.2         | 0.2         | 0.3         | 0.3          | 0.3         | 0.3          | 0.3          | 0.3          | 0.3         | 0.3         | 0.3          | 0.1         | 0.1         | 0.1         | 0.1         | 0.1         | 0.1         | 0.1          | 0.3          | 0.3          | 9           |
| Houston Pilots F - 63/64             | 0.2         | 0.2         | 0.2         | 0.2         | 0.2         | 0.3         | 0.3          | 0.3         | 0.3          | 0.3          | 0.3          | 0.3         | 0.3         | 0.3          | 0.1         | 0.1         | 0.1         | 0.1         | 0.1         | 0.1         | 0.1          | 0.3          | 0.3          | 9           |
| Houston Pilots E - 51/52             | 0.2         | 0.2         | 0.2         | 0.2         | 0.2         | 0.3         | 0.3          | 0.3         | 0.3          | 0.3          | 0.3          | 0.3         | 0.3         | 0.3          | 0.1         | 0.1         | 0.1         | 0.1         | 0.1         | 0.1         | 0.1          | 0.3          | 0.3          | 9           |
| Houston Pilots D - 37/38             | 0.2         | 0.2         | 0.2         | 0.2         | 0.2         | 0.3         | 0.3          | 0.3         | 0.3          | 0.3          | 0.3          | 0.3         | 0.3         | 0.1          | 0.1         | 0.1         | 0.1         | 0.1         | 0.1         | 0.1         | 0.1          | 0.3          | 0.3          | 9           |
| Houston Pilots C - 25/26             | 0.2         | 0.2         | 0.2         | 0.2         | 0.2         | 0.3         | 0.3          | 0.3         | 0.3          | 0.3          | 0.3          | 0.3         | 0.3         | 0.1          | 0.1         | 0.1         | 0.1         | 0.1         | 0.1         | 0.1         | 0.1          | 0.3          | 0.3          | 9           |
| Houston Pilots B - 11/12             | 0.2         | 0.2         | 0.2         | 0.2         | 0.2         | 0.3         | 0.3          | 0.3         | 0.3          | 0.3          | 0.3          | 0.3         | 0.3         | 0.1          | 0.1         | 0.1         | 0.1         | 0.1         | 0.1         | 0.1         | 0.1          | 0.3          | 0.3          | 8           |
| Houston Pilots A - 1 & 2 Bravo       | 0.2         | 0.2         | 0.2         | 0.2         | 0.2         | 0.3         | 0.3          | 0.3         | 0.3          | 0.3          | 0.3          | 0.3         | 0.3         | 0.1          | 0.1         | 0.1         | 0.1         | 0.1         | 0.1         | 0.1         | 0.1          | 0.1          | 0.3          | 8           |