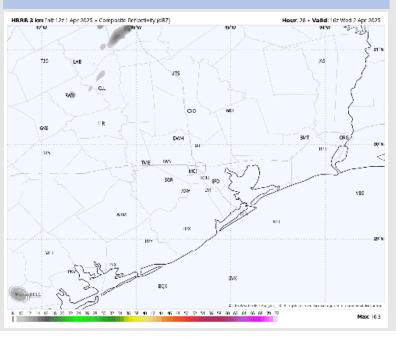

## Precip Image: 12 PM CT

Visibility: At this time, no fog concerns for Thursday AM.

MAX Wind Gusts

## **Forecast Discussion**

**Precip:** Favoring dry conditions for Thursday.

Wind: Winds will be generally out of the SE for all of Thursday. N of Morgan's Point: Winds will be at 5 - 10 kts, increasing to 8 - 13 kts after 11AM. S of Morgan's Point: Winds will be at 13 -18 kts throughout the day. Wind gusts up to 20kts will be possible throughout the AM, with gusts increasing to 30kts from 11AM to 8PM.