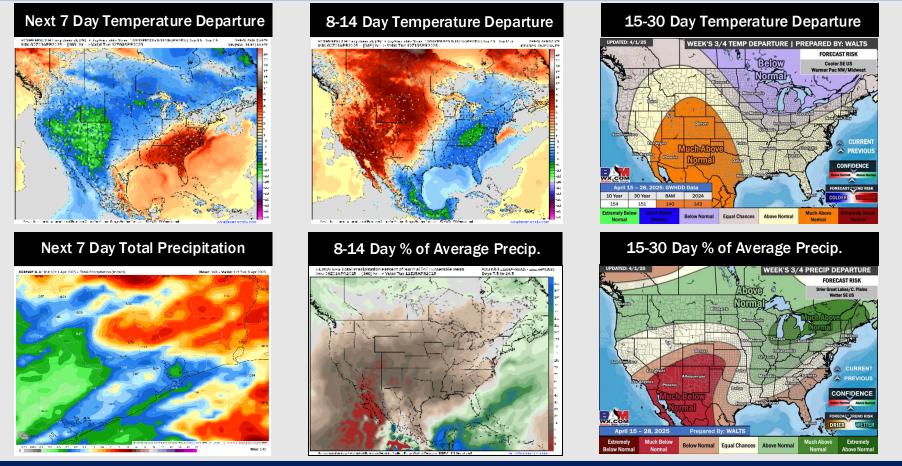

# Houston Pilots: 4/1/25

- Temps are expected to be above normal for the next 7 days. Scattered rain chances are favored late week and into the weekend.
- > Below normal temps and rainfall are expected for week 2.
- Much above normal temperatures and below normal precipitation chances are expected for the weeks <sup>3</sup>/<sub>4</sub> timeframe.