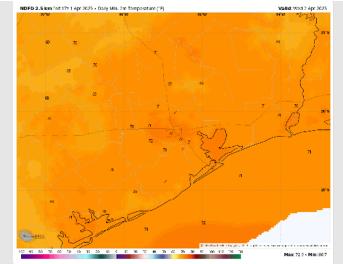

#### Low Temps WED AM

Low Temps: N of Morgan's Point: Low 70s F. S of Morgan's Point: Low 70s F.

Visibility: Patchy sea-fog lingers at Station 11/12 and the Boarding Station through this evening. See fog slide for more info!