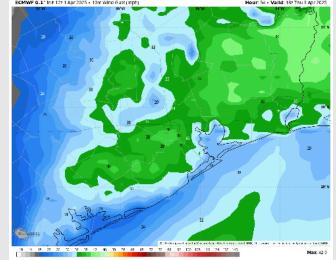

## Precip Image: 5 PM CT

Wind Speed: 8 PM CT

#### Precip Image: 11 AM CT

## Precip Image: 12 PM CT

Visibility: At this time, no fog concerns for Thursday AM.

MAX Wind Gusts