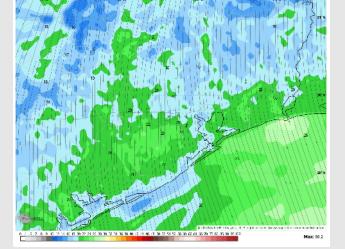

## Precip Image: 12 PM CT

Visibility: At this time, no fog concerns for Thursday AM.

MAX Wind Gusts