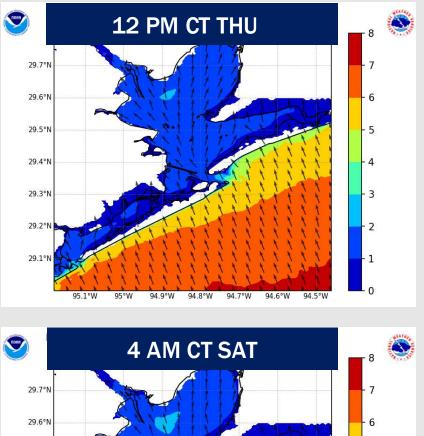

## **Wave Height Forecast Update**

29.5°N 5 29.4°N 4 29.3°N . 3 29.2°N 2 29.1°N - 1 95.1°W 95°W 94.9°W 94.8°W 94.7°W 94.6°W 94.5°W

Max wave heights are expected to reach 6' at the Boarding Station by 7 AM WED due to elevated wind gusts.

Wave heights will continue to be elevated throughout WED, THU, FRI, and SAT, with waves reaching 7' at times during that timeframe.

Wave heights are expected to dip below 6' post 7 AM SUN.