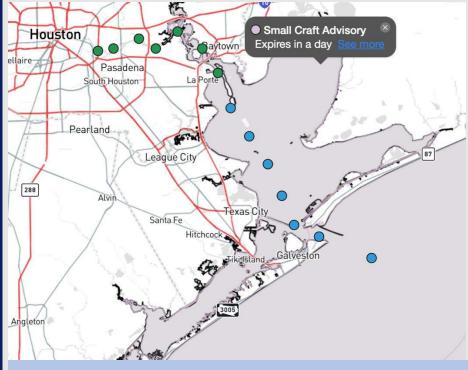

## Weather Headlines

- Patchy sea-fog lingers over Station 11/12 and the Boarding Station this evening. See visibility slide for more details.
- Yankee Port Trigger is now in effect for wave heights of 6' at the Boarding Station expected WED -SUN.

Low Temps: N of Morgan's Point: Low 70s F. S of Morgan's Point: Low 70s F.

Visibility: Patchy sea-fog lingers at Station 11/12 and the Boarding Station through this evening. See fog slide for more info!