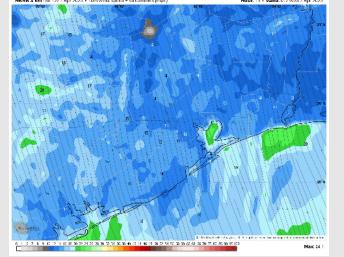

#### Precip Image: 11 AM CT

## **Forecast Discussion**

**Precip:** Favoring dry conditions for Wednesday.

Wind: Winds will be out of the S/SE throughout the day. N of Morgan's Point: Winds will be at 13 – 18 kts throughout the day. S of Morgan's Point: Winds will be at 15 - 20 kts for the entire day. Wind gusts will be at 30 – 35 kts for all Stations throughout the day.