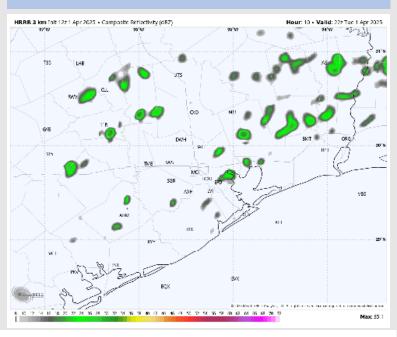

## Precip Image: 5 PM CT

Wind Speed: 8 PM CT

## **Forecast Discussion**

Precip: An isolated light rain shower (10%) will be possible through 7PM.

Wind: Winds will be out of the SE for the remainder of the day. N of Morgan's Point: Winds will be at 5 – 10 kts for the rest of the PM. S of Morgan's Point: Winds will be at 7 – 12 kts, increasing to 12 – 17 kts after 4 PM. Gusts up to 20 kts will be possible for all Stations, with gusts increasing to 25 kts after 5PM.