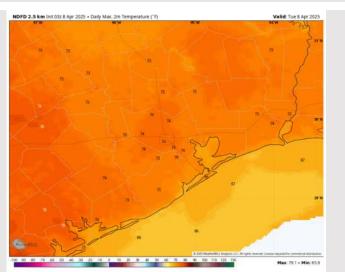

High Temps: N of Morgan's Point: Low-Mid 70s F. S of Morgan's Point: Upper 60s F.

Visibility: Fog is not favored for today.

# Precip Image: 3 PM CT

Wind Speed: 4 PM CT

High Temps Today