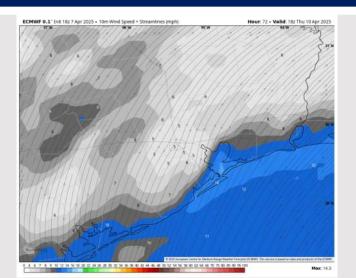

# Houston Pilots: THU. 4/10/2025

#### Precip Image: 5 PM CT

Wind Speed: 1 PM CT

High Temps Thursday

### **Forecast Discussion**

**Precip:** Dry conditions are favored Thursday.

Wind: Winds will be out of the SW throughout the day. N of Morgan's Point: Winds will be at 3 - 8kts through all of Thursday. S of Morgan's Point: Winds will be at 7 -12 kts for all of Thursday.