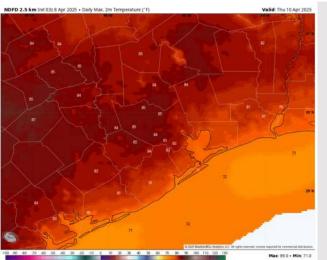

# Houston Pilots: THU. 4/10/2025

High Temps: N of Morgan's Point: Mid 80s F. S of Morgan's Point: Mid Lower 70s F.

Visibility: No fog concerns for Thursday.

#### Precip Image: 5 PM CT

Wind Speed: 1 PM CT

High Temps Thursday