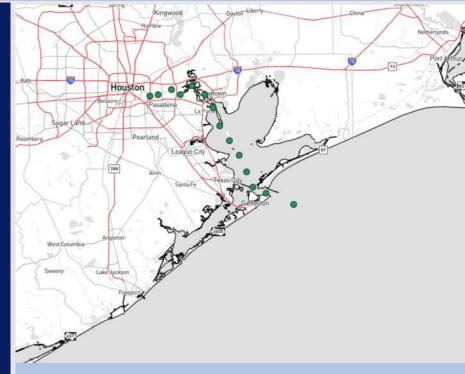

# **Houston Pilots Forecast Package**

Updated: 11:00 PM CT

Monday, April 7, 2025

### **Weather Headlines**

- Dry conditions and calmer winds will continue through the week.
- Not currently favoring any fog concerns over the next few days.

Current Radar: 10:50 PM CT

As always, please do not hesitate to reach out to us with any forecast questions at (317)-560-8122. Press 1 for forecast questions.