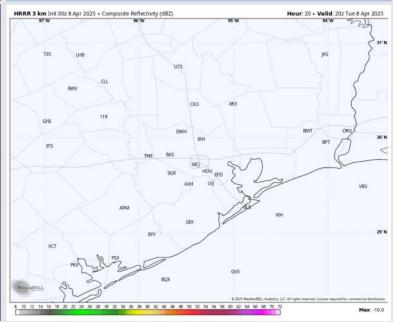

### **Forecast Discussion**

**Precip:** Favoring dry conditions for today.

Wind: Winds will be out of the N through 11 AM, becoming variable in direction for the PM. N of Morgan's Point: Winds will be at 3 – 8 kts throughout the day. S of Morgan's Point: Winds will be at 10 – 15 kts through 11 AM, decreasing to 5 - 10 kts for the rest of the day.

# Precip Image: 3 PM CT

Wind Speed: 4 PM CT

High Temps Today