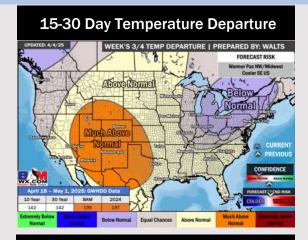

# **Houston Pilots: 4/8/25**

- Temps are expected to be below normal for the next 7 days. Favoring dry conditions for the next 7 days.
- > Above normal temps and near normal rainfall are expected for week 2.
- Above normal temperatures and above normal precipitation chances are expected for the weeks <sup>3</sup>/<sub>4</sub> timeframe.