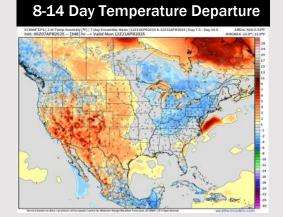

# **Houston Pilots: 4/8/25**

- Temps are expected to be below normal for the next 7 days. Favoring dry conditions for the next 7 days.
- > Above normal temps and near normal rainfall are expected for week 2.
- Above normal temperatures and above normal precipitation chances are expected for the weeks <sup>3</sup>/<sub>4</sub> timeframe.