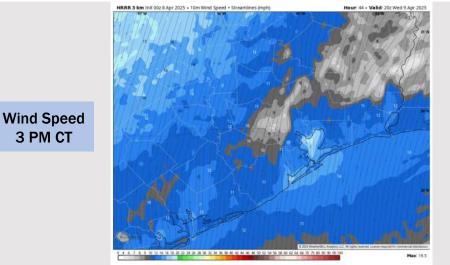

### **Forecast Discussion**

**Precip:** Favoring dry conditions for today.

Wind: Winds will be out of the N through 11 AM, becoming variable in direction for the PM. N of Morgan's Point: Winds will be at 3 – 8 kts throughout the day. S of Morgan's Point: Winds will be at 10 – 15 kts through 11 AM, decreasing to 5 - 10 kts for the rest of the day.

# Precip Image: 3 PM CT

Wind Speed: 4 PM CT

High Temps Today