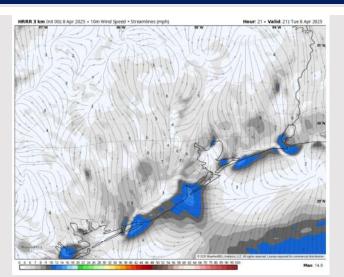

### **Forecast Discussion**

**Precip:** Favoring dry conditions for today.

Wind: Winds will be out of the N through 11 AM, becoming variable in direction for the PM. N of Morgan's Point: Winds will be at 3 – 8 kts throughout the day. S of Morgan's Point: Winds will be at 10 – 15 kts through 11 AM, decreasing to 5 - 10 kts for the rest of the day.

# Precip Image: 3 PM CT

Wind Speed: 4 PM CT

High Temps Today