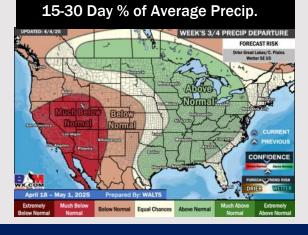

# **Houston Pilots: 4/8/25**

- Temps are expected to be below normal for the next 7 days. Favoring dry conditions for the next 7 days.
- > Above normal temps and near normal rainfall are expected for week 2.
- Above normal temperatures and above normal precipitation chances are expected for the weeks <sup>3</sup>/<sub>4</sub> timeframe.