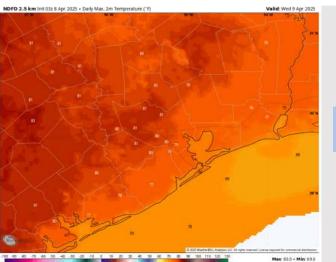

High Temps: N of Morgan's Point: Near 80 F. S of Morgan's Point: Mid 70s F.

Visibility: No fog concerns for Wednesday.

#### Precip Image: 3 PM CT

High Temps Wednesday