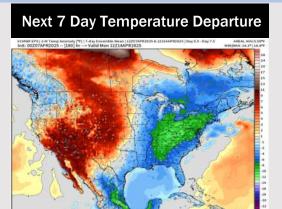

# **Houston Pilots: 4/8/25**

- Temps are expected to be below normal for the next 7 days. Favoring dry conditions for the next 7 days.
- > Above normal temps and near normal rainfall are expected for week 2.
- Above normal temperatures and above normal precipitation chances are expected for the weeks <sup>3</sup>/<sub>4</sub> timeframe.