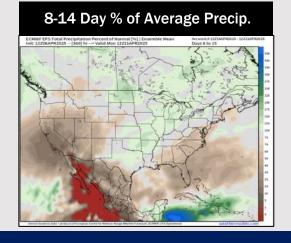

# **Houston Pilots: 4/8/25**

- Temps are expected to be below normal for the next 7 days. Favoring dry conditions for the next 7 days.
- > Above normal temps and near normal rainfall are expected for week 2.
- Above normal temperatures and above normal precipitation chances are expected for the weeks <sup>3</sup>/<sub>4</sub> timeframe.