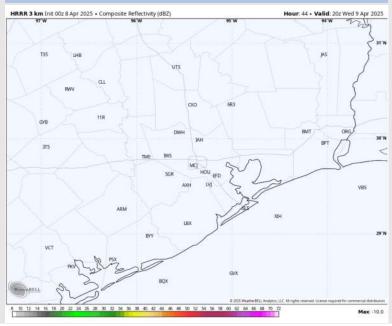

### **Forecast Discussion**

**Precip:** Favoring dry conditions for today.

Wind: Winds will be out of the N through 11 AM, becoming variable in direction for the PM. N of Morgan's Point: Winds will be at 3 – 8 kts throughout the day. S of Morgan's Point: Winds will be at 10 – 15 kts through 11 AM, decreasing to 5 - 10 kts for the rest of the day.

# Precip Image: 3 PM CT

Wind Speed: 4 PM CT

High Temps Today