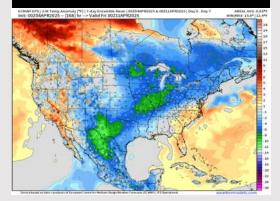

organ's Point: Mid 60s F. S of Morgan's Point: Mid 60s F.

Visibility: No fog concerns for Monday.

#### Precip Image: 12 PM CT





High Temps Monday

Wind Speed: 9 AM CT

# Houston Pilots: TUE. 4/8/2025





## **Forecast Discussion**

**Precip:** Favoring dry conditions for Tuesday.

Wind: Winds will be out of the N/NW through 11 AM, becoming variable in direction for the PM. N of Morgan's Point: Winds will be at 3 – 8 kts throughout the day. S of Morgan's Point: Winds will be at 10 – 15 kts through 10 AM, decreasing to 3 – 8 kts for the rest of the day.

High Temps: N of Morgan's Point: Low 70s F. S of Morgan's Point: Near 70 F.

**Visibility:** Fog is not favored for Tuesday.

#### Precip Image: 2 PM CT



Wind Speed: 4 AM CT



High Temps Tuesday

# **Houston Pilots: 4/6/25**









Next 7 Day Total Precipitation



**8-14 Day Temperature Departure** 



8-14 Day % of Average Precip.



15-30 Day Temperature Departure







- > Temps are expected to be slightly below normal for the next 7 days. Scattered showers and storms favored this weekend.
- > Near normal temps and much below normal rainfall are expected for week 2.
- Above normal temperatures and above normal precipitation chances are expected for the weeks <sup>3</sup>/<sub>4</sub> timeframe.