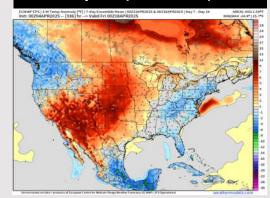

fog concerns for Monday.

#### Precip Image: 12 PM CT





High Temps Monday

Wind Speed: 9 AM CT

# Houston Pilots: TUE. 4/8/2025





## **Forecast Discussion**

**Precip:** Favoring dry conditions for Tuesday.

Wind: Winds will be out of the N/NW through 11 AM, becoming variable in direction for the PM. N of Morgan's Point: Winds will be at 3 – 8 kts throughout the day. S of Morgan's Point: Winds will be at 10 – 15 kts through 10 AM, decreasing to 3 – 8 kts for the rest of the day.

High Temps: N of Morgan's Point: Low 70s F. S of Morgan's Point: Near 70 F.

**Visibility:** Fog is not favored for Tuesday.

#### Precip Image: 2 PM CT



Wind Speed: 4 AM CT



High Temps Tuesday

# **Houston Pilots: 4/6/25**









Next 7 Day Total Precipitation



**8-14 Day Temperature Departure** 



8-14 Day % of Average Precip.



15-30 Day Temperature Departure







- > Temps are expected to be slightly below normal for the next 7 days. Scattered showers and storms favored this weekend.
- > Near normal temps and much below normal rainfall are expected for week 2.
- Above normal temperatures and above normal precipitation chances are expected for the weeks <sup>3</sup>/<sub>4</sub> timeframe.