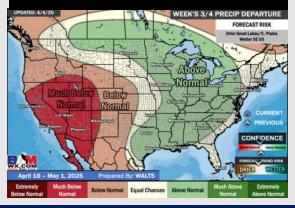

onday

Wind Speed: 9 AM CT

# Houston Pilots: TUE. 4/8/2025





## **Forecast Discussion**

**Precip:** Favoring dry conditions for Tuesday.

Wind: Winds will be out of the N/NW through 11 AM, becoming variable in direction for the PM. N of Morgan's Point: Winds will be at 3 – 8 kts throughout the day. S of Morgan's Point: Winds will be at 10 – 15 kts through 10 AM, decreasing to 3 – 8 kts for the rest of the day.

High Temps: N of Morgan's Point: Low 70s F. S of Morgan's Point: Near 70 F.

**Visibility:** Fog is not favored for Tuesday.

#### Precip Image: 2 PM CT



Wind Speed: 4 AM CT



High Temps Tuesday

# **Houston Pilots: 4/6/25**









Next 7 Day Total Precipitation



**8-14 Day Temperature Departure** 



8-14 Day % of Average Precip.



15-30 Day Temperature Departure







- > Temps are expected to be slightly below normal for the next 7 days. Scattered showers and storms favored this weekend.
- > Near normal temps and much below normal rainfall are expected for week 2.
- Above normal temperatures and above normal precipitation chances are expected for the weeks <sup>3</sup>/<sub>4</sub> timeframe.