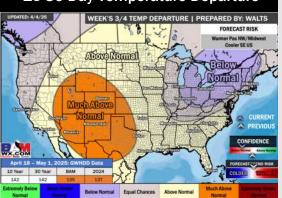

ps Monday

Wind Speed: 9 AM CT

# Houston Pilots: TUE. 4/8/2025





## **Forecast Discussion**

**Precip:** Favoring dry conditions for Tuesday.

Wind: Winds will be out of the N/NW through 11 AM, becoming variable in direction for the PM. N of Morgan's Point: Winds will be at 3 – 8 kts throughout the day. S of Morgan's Point: Winds will be at 10 – 15 kts through 10 AM, decreasing to 3 – 8 kts for the rest of the day.

High Temps: N of Morgan's Point: Low 70s F. S of Morgan's Point: Near 70 F.

**Visibility:** Fog is not favored for Tuesday.

#### Precip Image: 2 PM CT



Wind Speed: 4 AM CT



High Temps Tuesday

# **Houston Pilots: 4/6/25**









Next 7 Day Total Precipitation



**8-14 Day Temperature Departure** 



8-14 Day % of Average Precip.



15-30 Day Temperature Departure







- > Temps are expected to be slightly below normal for the next 7 days. Scattered showers and storms favored this weekend.
- > Near normal temps and much below normal rainfall are expected for week 2.
- Above normal temperatures and above normal precipitation chances are expected for the weeks <sup>3</sup>/<sub>4</sub> timeframe.