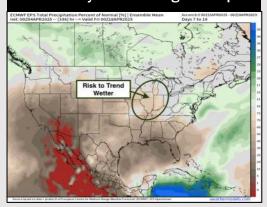

recip Image: 12 PM CT





High Temps Monday

Wind Speed: 9 AM CT

# Houston Pilots: TUE. 4/8/2025





## **Forecast Discussion**

**Precip:** Favoring dry conditions for Tuesday.

Wind: Winds will be out of the N/NW through 11 AM, becoming variable in direction for the PM. N of Morgan's Point: Winds will be at 3 – 8 kts throughout the day. S of Morgan's Point: Winds will be at 10 – 15 kts through 10 AM, decreasing to 3 – 8 kts for the rest of the day.

High Temps: N of Morgan's Point: Low 70s F. S of Morgan's Point: Near 70 F.

**Visibility:** Fog is not favored for Tuesday.

#### Precip Image: 2 PM CT



Wind Speed: 4 AM CT



High Temps Tuesday

# **Houston Pilots: 4/6/25**









Next 7 Day Total Precipitation



**8-14 Day Temperature Departure** 



8-14 Day % of Average Precip.



15-30 Day Temperature Departure







- > Temps are expected to be slightly below normal for the next 7 days. Scattered showers and storms favored this weekend.
- > Near normal temps and much below normal rainfall are expected for week 2.
- Above normal temperatures and above normal precipitation chances are expected for the weeks <sup>3</sup>/<sub>4</sub> timeframe.