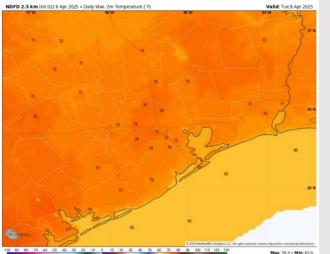

S of Morgan's Point throughout Monday.

High Temps: N of Morgan's Point: Mid 60s F. S of Morgan's Point: Mid 60s F.

Visibility: No fog concerns for Monday.

#### Precip Image: 12 PM CT





High Temps Monday

Wind Speed: 9 AM CT

# Houston Pilots: TUE. 4/8/2025





## **Forecast Discussion**

**Precip:** Favoring dry conditions for Tuesday.

Wind: Winds will be out of the N/NW through 11 AM, becoming variable in direction for the PM. N of Morgan's Point: Winds will be at 3 – 8 kts throughout the day. S of Morgan's Point: Winds will be at 10 – 15 kts through 10 AM, decreasing to 3 – 8 kts for the rest of the day.

High Temps: N of Morgan's Point: Low 70s F. S of Morgan's Point: Near 70 F.

**Visibility:** Fog is not favored for Tuesday.

#### Precip Image: 2 PM CT



Wind Speed: 4 AM CT



High Temps Tuesday

# **Houston Pilots: 4/6/25**









Next 7 Day Total Precipitation



**8-14 Day Temperature Departure** 



8-14 Day % of Average Precip.



15-30 Day Temperature Departure







- > Temps are expected to be slightly below normal for the next 7 days. Scattered showers and storms favored this weekend.
- > Near normal temps and much below normal rainfall are expected for week 2.
- Above normal temperatures and above normal precipitation chances are expected for the weeks <sup>3</sup>/<sub>4</sub> timeframe.