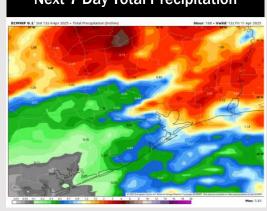

gan's Point: Mid 60s F.

Visibility: No fog concerns for Monday.

#### Precip Image: 12 PM CT





High Temps Monday

Wind Speed: 9 AM CT

# Houston Pilots: TUE. 4/8/2025





## **Forecast Discussion**

**Precip:** Favoring dry conditions for Tuesday.

Wind: Winds will be out of the N/NW through 11 AM, becoming variable in direction for the PM. N of Morgan's Point: Winds will be at 3 – 8 kts throughout the day. S of Morgan's Point: Winds will be at 10 – 15 kts through 10 AM, decreasing to 3 – 8 kts for the rest of the day.

High Temps: N of Morgan's Point: Low 70s F. S of Morgan's Point: Near 70 F.

**Visibility:** Fog is not favored for Tuesday.

#### Precip Image: 2 PM CT



Wind Speed: 4 AM CT



High Temps Tuesday

# **Houston Pilots: 4/6/25**









Next 7 Day Total Precipitation



**8-14 Day Temperature Departure** 



8-14 Day % of Average Precip.



15-30 Day Temperature Departure







- > Temps are expected to be slightly below normal for the next 7 days. Scattered showers and storms favored this weekend.
- > Near normal temps and much below normal rainfall are expected for week 2.
- Above normal temperatures and above normal precipitation chances are expected for the weeks <sup>3</sup>/<sub>4</sub> timeframe.