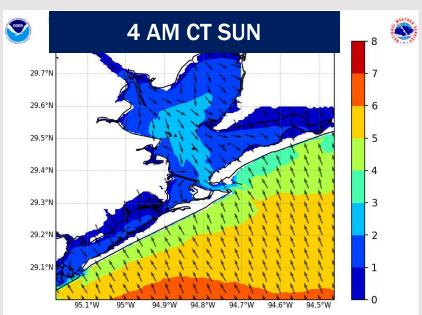

#### **NOTES:**

Max wave heights are currently around 6' at the Boarding Station and are expected to be on the decrease over the coming hours, falling below 6' by 4 AM SUN.

# **Wave Height Forecast Update**

Wave heights currently reaching up to 6' at the Boarding Station due to elevated wind gusts will continue to be on the decrease over the coming hours.

Wave heights are expected to dip below 6' post 4 AM SUN.