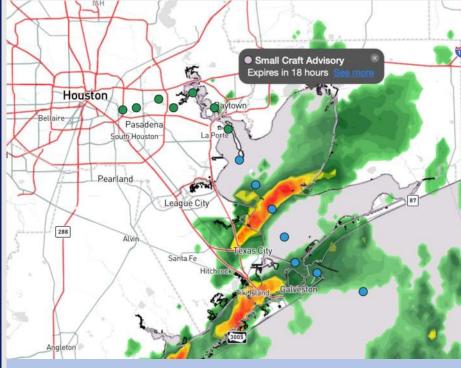

**Current Radar: 10:25 PM CT** 

As always, please do not hesitate to reach out to us with any forecast questions at (317)-560-8122. Press 1 for forecast questions.

You can also access real-time forecast updates and 24/7 meteorological chat assistance on your Clarity app. Click here for login assistance.