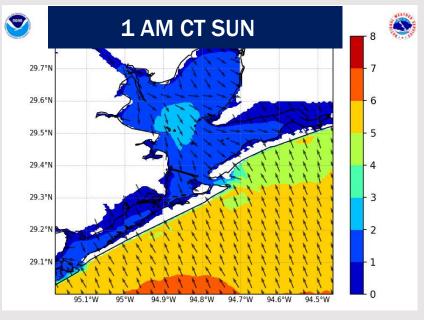

#### **NOTES:**

Max wave heights are currently around 6' at the Boarding Station and are expected to be on the decrease over the coming hours, falling below 6' by 4 AM SUN.

# **Wave Height Forecast Update**

Wave heights currently reaching up to 6' at the Boarding Station due to elevated wind gusts will continue to be on the decrease over the coming hours.

Wave heights are expected to dip below 6' post 4 AM SUN.