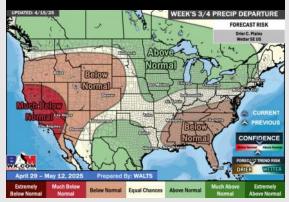

#### 15-30 Day Temperature Departure

- > Temps are expected to be above normal the next 7 days. Favoring a few scattered showers this weekend and early next week.
- > Above normal temps and above normal rainfall is favored 8 14 days from now.
- > Much above normal temperatures and near normal precipitation chances are favored for late April and the first half of May.