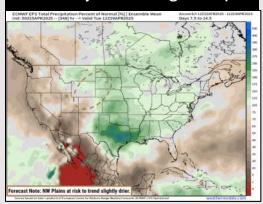

# **Houston Pilots: 4/16/25**

Next 7 Day Total Precipitation

**8-14** Day Temperature Departure

8-14 Day % of Average Precip.

#### 15-30 Day Temperature Departure

- > Temps are expected to be above normal the next 7 days. Favoring a few scattered showers this weekend and early next week.
- > Above normal temps and above normal rainfall is favored 8 14 days from now.
- > Much above normal temperatures and near normal precipitation chances are favored for late April and the first half of May.