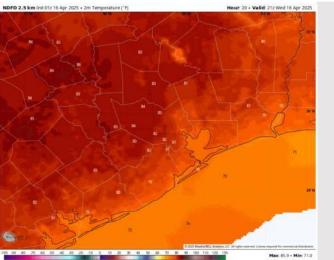

High Temps: N of Morgan's Point: Low 80s F. S of Morgan's Point: Mid 70s F.

Visibility: Not anticipating visibility concerns for today.

Wind Speed:
5 PM CT

#### Precip Image: 3 PM CT

High Temps Today