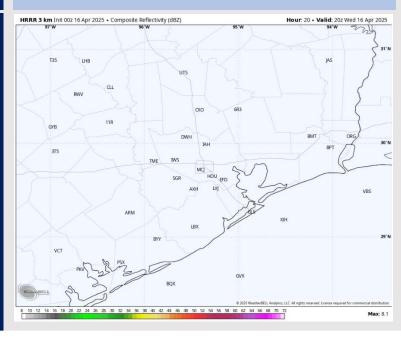

### **Forecast Discussion**

**Precip:** Favoring dry conditions for Today.

Wind: Winds will be out of the SSE throughout the day. N of Morgan's Point: Winds will be ESE at 1 - 6 kts from 1 AM - 10 AM, then transitioning SSE at 6 - 11 kts throughout the day. S of Morgan's Point: Winds will be at 3 - 8 kts through 8 AM before increasing to 10 - 15 kts the rest of today. Gusts of 18 - 23kts will be possible N of Morgan's Point after 3 PM.

High Temps: N of Morgan's Point: Low 80s F. S of Morgan's Point: Mid 70s F.

Visibility: Not anticipating visibility concerns for today.

Wind Speed:
5 PM CT

#### Precip Image: 3 PM CT

High Temps Today