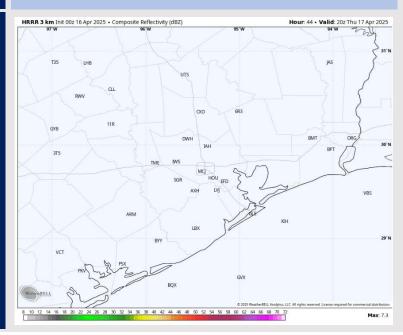

## **Forecast Discussion**

**Precip:** Favoring dry conditions for Thursday.

Wind: Winds will be out of the SSE throughout the entire day Thursday. N of Morgan's Point: Winds will be at 8 – 13 kts throughout the day. S of Morgan's Point: Winds will be 8-13 kts throughout the day, then will be transitioning to 14-19 kts from 9PM-11PM. Wind gusts of 25-30 kts will be possible N of Morgan's Point from 10 AM to 8 PM THU.

High Temps: N of Morgan's Point: Mid 80s F. S of Morgan's Point: Mid to Upper 70s F.

**Visibility:** Not anticipating visibility concerns for Thursday

#### Precip Image: 3 PM CT

Wind Speed: 9 PM CT

High Temps Thursday