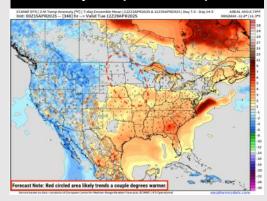

# **Houston Pilots: 4/16/25**

Next 7 Day Total Precipitation

**8-14** Day Temperature Departure

8-14 Day % of Average Precip.

#### 15-30 Day Temperature Departure

- > Temps are expected to be above normal the next 7 days. Favoring a few scattered showers this weekend and early next week.
- > Above normal temps and above normal rainfall is favored 8 14 days from now.
- > Much above normal temperatures and near normal precipitation chances are favored for late April and the first half of May.