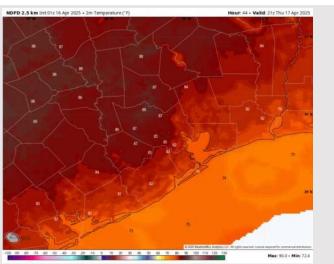

High Temps: N of Morgan's Point: Mid 80s F. S of Morgan's Point: Mid to Upper 70s F.

**Visibility:** Not anticipating visibility concerns for Thursday

#### Precip Image: 3 PM CT

Wind Speed: 9 PM CT

High Temps Thursday