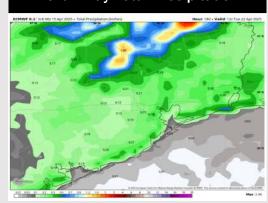

### **Forecast Discussion**

**Precip:** Favoring dry conditions for Today.

Wind: Winds will be out of the SSE throughout the day. N of Morgan's Point: Winds will be ESE at 1 - 6 kts from 1 AM - 10 AM, then transitioning SSE at 6 - 11 kts throughout the day. S of Morgan's Point: Winds will be at 3 - 8 kts through 8 AM before increasing to 10 - 15 kts the rest of today. Gusts of 18 - 23kts will be possible N of Morgan's Point after 3 PM.

#### Precip Image: 3 PM CT

High Temps Today