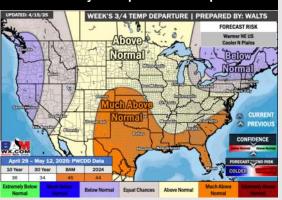

#### 15-30 Day Temperature Departure

- > Temps are expected to be above normal the next 7 days. Favoring a few scattered showers this weekend and early next week.
- > Above normal temps and above normal rainfall is favored 8 14 days from now.
- > Much above normal temperatures and near normal precipitation chances are favored for late April and the first half of May.