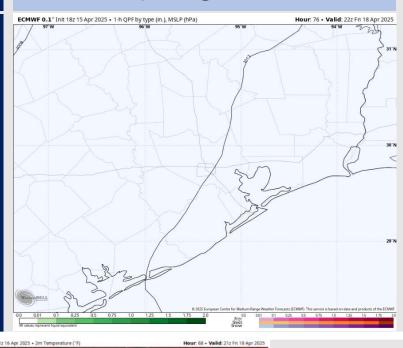

### **Forecast Discussion**

**Wind Speed** 

5 PM CT

**Precip:** Favoring dry conditions for Friday.

Wind: Winds will be out of the SSE Friday. N of Morgan's Point: Winds will be at 5-10 kts from 1 AM – 8 AM, then transitioning to 13-18 kts throughout the day. S of Morgan's Point: Winds will be at 13–18 kts throughout the day. Wind gusts of 30-35 kts will be possible N of Morgan's Point from 9 AM to 7 PM Friday.