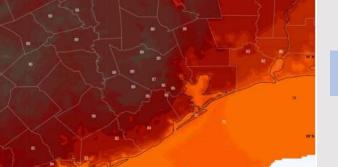

Low Temps: N of Morgan's Point: High 80s F. S of Morgan's Point: Mid 70s F.

Visibility: Not anticipating visibility concerns for Friday.