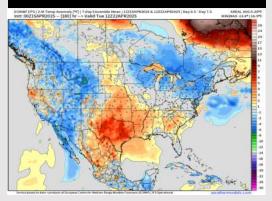

# **Houston Pilots: 4/16/25**

Next 7 Day Total Precipitation

**8-14** Day Temperature Departure

8-14 Day % of Average Precip.

#### 15-30 Day Temperature Departure

- > Temps are expected to be above normal the next 7 days. Favoring a few scattered showers this weekend and early next week.
- > Above normal temps and above normal rainfall is favored 8 14 days from now.
- > Much above normal temperatures and near normal precipitation chances are favored for late April and the first half of May.