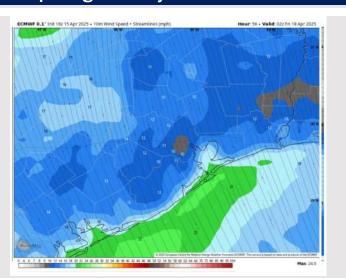

### **Forecast Discussion**

**Wind Speed** 

5 PM CT

**Precip:** Favoring dry conditions for Friday.

Wind: Winds will be out of the SSE Friday. N of Morgan's Point: Winds will be at 5-10 kts from 1 AM – 8 AM, then transitioning to 13-18 kts throughout the day. S of Morgan's Point: Winds will be at 13–18 kts throughout the day. Wind gusts of 30-35 kts will be possible N of Morgan's Point from 9 AM to 7 PM Friday.

# ECMWP 0.1\* In a 182 15 Apr 2025 - 10m Wind Speed + Streamlines (mph) Hour. 76 - Valid: 222 Fri 18 Apr 2025 \*\*\*Property Control Wilder Page 18 Apr 2025 \*\*\*Property Control William Page 18 Apr 2