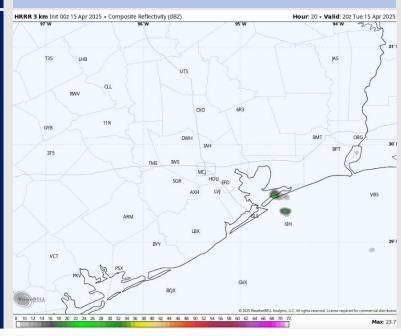

### **Forecast Discussion**

**Precip:** An isolated shower will be possible (10%) S of Morgan's Point from 2PM – 5PM. Favoring dry conditions rest of the day.

Wind: Winds out of the SSW will quickly shift out of the N after 5 AM. Winds will then begin to shift clockwise after 10 AM and settle out of the E/SE after 4 PM. N of Morgan's Point: Winds will be at 6-11 kts throughout the day. S of Morgan's Point: Winds will be at 8-13 kts for most of today.

#### Precip Image: 3 PM CT

Wind Speed 4 PM CT

High Temps Today