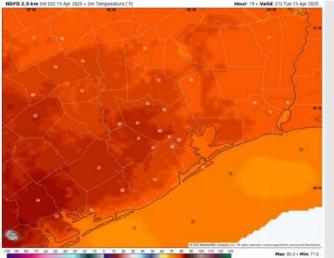

High Temps: N of Morgan's Point: Low 80s F. S of Morgan's Point: Mid 70s F.

Visibility: Low end patchy fog risk W of Galveston possible, however not anticipating visibility concerns for stations today.

#### Precip Image: 3 PM CT

Wind Speed 4 PM CT

High Temps Today