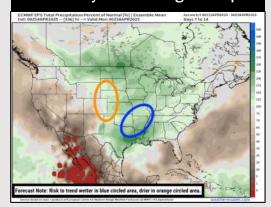

#### **Next 7 Day Temperature Departure**

**Next 7 Day Total Precipitation** 

**8-14** Day Temperature Departure

8-14 Day % of Average Precip.

15-30 Day Temperature Departure

15-30 Day % of Average Precip.

- Temps are expected to be above normal the next 7 days. Favoring a few scattered showers mid-week with more widespread rain chances early next week.
- > Above normal temps and above normal rainfall is favored 8 14 days from now.
- Much above normal temperatures and above normal precipitation is favored for the April 23 – May 8th timeframe.