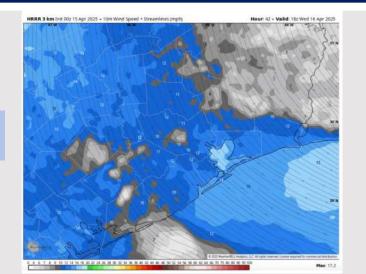

### **Forecast Discussion**

**Precip:** An isolated shower will be possible (10%) S of Morgan's Point from 2PM – 5PM. Favoring dry conditions rest of the day.

Wind: Winds out of the SSW will quickly shift out of the N after 5 AM. Winds will then begin to shift clockwise after 10 AM and settle out of the E/SE after 4 PM. N of Morgan's Point: Winds will be at 6-11 kts throughout the day. S of Morgan's Point: Winds will be at 8-13 kts for most of today.

High Temps: N of Morgan's Point: Low 80s F. S of Morgan's Point: Mid 70s F.

Visibility: Low end patchy fog risk W of Galveston possible, however not anticipating visibility concerns for stations today.

#### Precip Image: 3 PM CT

Wind Speed 4 PM CT

High Temps Today