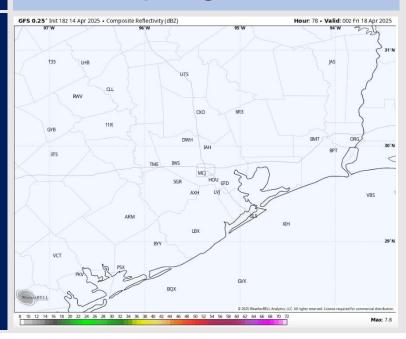

### **Forecast Discussion**

**Precip:** Dry conditions are favored for Wednesday.

Wind: Winds will be out of the E/SE throughout the day. N of Morgan's Point: Winds will be at 6 – 11 kts throughout Wednesday. S of Morgan's Point: Winds will be at 12 – 17 kts throughout Wednesday. Gusts of 20 – 25 kts will be possible N of Morgan's Point from 10AM – 8PM.

High Temps: N of Morgan's Point: Low 80s F. S of Morgan's Point: Mid 70s F.

**Visibility:** Not anticipating visibility concerns for Wednesday.

### Precip Image: 5 PM CT

Wind Speed: 1 PM CT

High Temps Wednesday