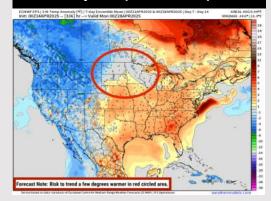

#### **Next 7 Day Temperature Departure**

**Next 7 Day Total Precipitation** 

**8-14** Day Temperature Departure

8-14 Day % of Average Precip.

15-30 Day Temperature Departure

15-30 Day % of Average Precip.

- Temps are expected to be above normal the next 7 days. Favoring a few scattered showers mid-week with more widespread rain chances early next week.
- > Above normal temps and above normal rainfall is favored 8 14 days from now.
- Much above normal temperatures and above normal precipitation is favored for the April 23 – May 8th timeframe.