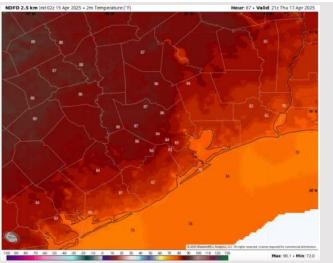

# Houston Pilots: THU. 4/17/2025

High Temps: N of Morgan's Point: Mid 80s F. S of Morgan's Point: Mid to Upper 70s F.

Visibility: Not anticipating visibility concerns for Thursday