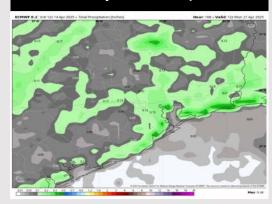

# Houston Pilots: 4/15/25

#### **Next 7 Day Temperature Departure**

**Next 7 Day Total Precipitation** 

**8-14** Day Temperature Departure

8-14 Day % of Average Precip.

15-30 Day Temperature Departure

15-30 Day % of Average Precip.

- Temps are expected to be above normal the next 7 days. Favoring a few scattered showers mid-week with more widespread rain chances early next week.
- > Above normal temps and above normal rainfall is favored 8 14 days from now.
- Much above normal temperatures and above normal precipitation is favored for the April 23 – May 8th timeframe.