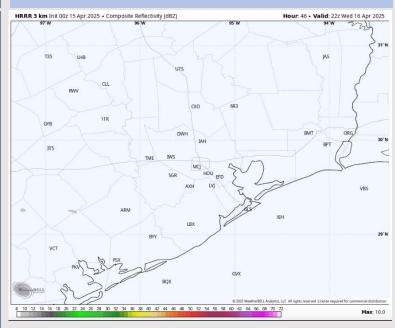

### **Forecast Discussion**

**Precip:** An isolated shower will be possible (10%) S of Morgan's Point from 2PM – 5PM. Favoring dry conditions rest of the day.

Wind: Winds out of the SSW will quickly shift out of the N after 5 AM. Winds will then begin to shift clockwise after 10 AM and settle out of the E/SE after 4 PM. N of Morgan's Point: Winds will be at 6-11 kts throughout the day. S of Morgan's Point: Winds will be at 8-13 kts for most of today.

High Temps: N of Morgan's Point: Low 80s F. S of Morgan's Point: Mid 70s F.

Visibility: Low end patchy fog risk W of Galveston possible, however not anticipating visibility concerns for stations today.

#### Precip Image: 3 PM CT

Wind Speed 4 PM CT

High Temps Today