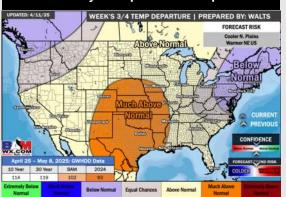

#### **Next 7 Day Temperature Departure**

**Next 7 Day Total Precipitation** 

**8-14** Day Temperature Departure

8-14 Day % of Average Precip.

15-30 Day Temperature Departure

15-30 Day % of Average Precip.

- Temps are expected to be above normal the next 7 days. Favoring a few scattered showers mid-week with more widespread rain chances early next week.
- > Above normal temps and above normal rainfall is favored 8 14 days from now.
- Much above normal temperatures and above normal precipitation is favored for the April 23 – May 8th timeframe.