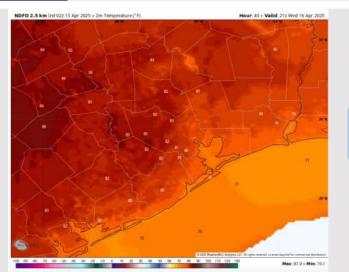

High Temps: N of Morgan's Point: Low 80s F. S of Morgan's Point: Mid 70s F.

Visibility: Low end patchy fog risk W of Galveston possible, however not anticipating visibility concerns for stations today.

#### Precip Image: 3 PM CT

Wind Speed 4 PM CT

High Temps Today