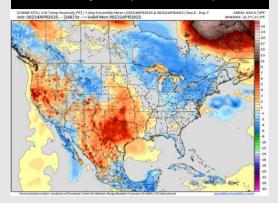

# Houston Pilots: 4/15/25

#### **Next 7 Day Temperature Departure**

**Next 7 Day Total Precipitation** 

**8-14** Day Temperature Departure

8-14 Day % of Average Precip.

15-30 Day Temperature Departure

15-30 Day % of Average Precip.

- Temps are expected to be above normal the next 7 days. Favoring a few scattered showers mid-week with more widespread rain chances early next week.
- > Above normal temps and above normal rainfall is favored 8 14 days from now.
- Much above normal temperatures and above normal precipitation is favored for the April 23 – May 8th timeframe.