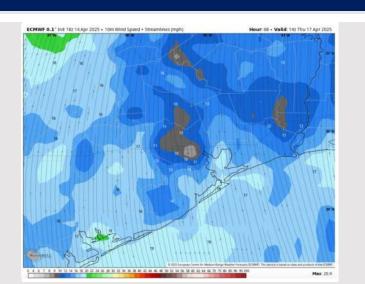

# Houston Pilots: THU. 4/17/2025

### **Forecast Discussion**

**Precip:** Favoring dry conditions for Thursday.

Wind: N of Morgan's Point: Winds will be at 8 – 13 kts from the SSE throughout the day. S of Morgan's Point: Winds will be 10-15 kts from the SSE throughout the day.

#### Precip Image: 7 PM CT

Wind Speed: 9AM CT

High Temps Thursday