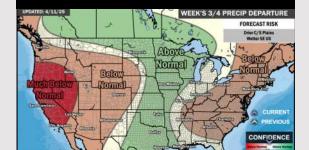

#### **Next 7 Day Temperature Departure**

**Next 7 Day Total Precipitation** 

**8-14** Day Temperature Departure

8-14 Day % of Average Precip.

15-30 Day Temperature Departure

15-30 Day % of Average Precip.

- Temps are expected to be above normal the next 7 days. Favoring a few scattered showers mid-week with more widespread rain chances early next week.
- > Above normal temps and above normal rainfall is favored 8 14 days from now.
- Much above normal temperatures and above normal precipitation is favored for the April 23 – May 8th timeframe.