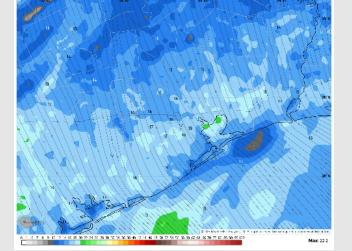

r>5 | 17<br>24<br>5  | 16<br>25<br><b>r</b> |

NOTE: This is automated data that may/may not agree with the official BAM thinking that's found on the daily slides. This data should be used as a guide only.

# Houston Pilots: SAT. 4/19/2025



### **Forecast Discussion**

**Precip:** Favoring dry conditions for the rest of the day.

Wind: Winds will be out of the SE throughout the day. N of Morgan's Point: Winds will be at 10 - 16 kts for the rest of the day. S of Morgan's Point: Winds will be at 15 - 20 kts for the rest of the day. Gusts of 20 - 30 kts possible for all Stations through the rest of the day.

Low Temps: N of Morgan's Point: Mid 70s F. S of Morgan's Point: Mid 70sF.

**Visibility:** Not anticipating visibility concerns for the rest of the day.

### Precip Image: 9 PM CT







#### MAX GUSTS Saturday

# Houston Pilots: SUN. 4/20/2025



### **Forecast Discussion**

Wind Speed:

6 AM CT

**Precip:** Favoring dry conditions throughout the day Sunday.

Wind: Winds will be out of the S/SE throughout the day. N of Morgan's Point: Winds will be at 7 – 12 kts through Sunday. S of Morgan's Point: Winds will be at 16 – 25 kts through 7 AM, then winds will decrease to 13 – 18 kts for rest of the day. Wind gusts of 20 – 25 kts will be possible throughout the day for all Stations, with a few gusts near 30 kts possible from 12AM to 6AM.

High Temps: N of Morgan's Point: Mid 80s F. S of Morgan's Point: Low 80s F.

Visibility: Not anticipating visibility concerns for Sunday.

### Precip Image: 1 PM CT



ECMWF 0.1" Init 187 18 Apr 2025 • 10m Wind Speed + Streamline.



Hour: