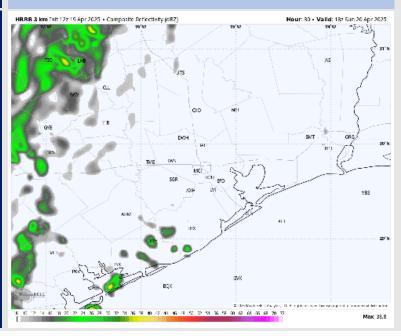

bility concerns for the rest of the day.

### Precip Image: 9 PM CT







#### MAX GUSTS Saturday

# Houston Pilots: SUN. 4/20/2025



### **Forecast Discussion**

Wind Speed:

6 AM CT

**Precip:** Favoring dry conditions throughout the day Sunday.

Wind: Winds will be out of the S/SE throughout the day. N of Morgan's Point: Winds will be at 7 – 12 kts through Sunday. S of Morgan's Point: Winds will be at 16 – 25 kts through 7 AM, then winds will decrease to 13 – 18 kts for rest of the day. Wind gusts of 20 – 25 kts will be possible throughout the day for all Stations, with a few gusts near 30 kts possible from 12AM to 6AM.

High Temps: N of Morgan's Point: Mid 80s F. S of Morgan's Point: Low 80s F.

Visibility: Not anticipating visibility concerns for Sunday.

### Precip Image: 1 PM CT



ECMWF 0.1" Init 187 18 Apr 2025 • 10m Wind Speed + Streamline.



Hour: 41 • Valid: 112 Sup 20 Apr 2025



#### MAX GUSTS Sunday

# Houston Pilots: MON. 4/21/2025



### **Forecast Discussion**

Precip: Hit/miss showers and storms (30%) from 12 AM through 8 PM. Lightning and brief wind gusts of 30 kts will be possible with storms.

Wind: Winds will be out of the S through 5 AM before becoming variable. Winds then settle out of the SSE by 4 PM. N of Morgan's Point: Winds will be at 2 – 8 kts throughout the day. S of Morgan's Point: Winds will be at 5–11 kts throughout the day Monday.

**High Temps:** N of Morgan's Point: Near 80 F. S of Morgan's Point: Upper 70sF.

Visibility: No fog concerns for Monday, however visibilities may be reduced under downpours.

### Precip Image: 10 AM CT