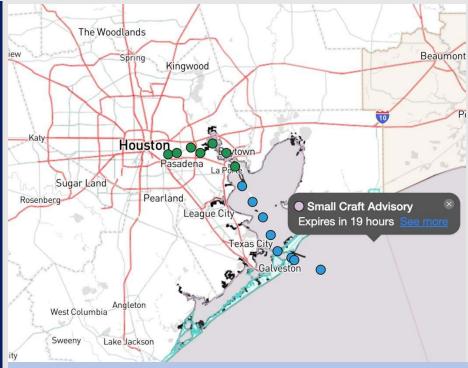

### **Weather Headlines**

- Watching for gusts up to 30 kts through the weekend.
- No fog is expected for the foreseeable future.
- Zulu Port Trigger is in effect for the Boarding Station due to 6-7' wave height potential. See slides below!

### **Houston Pilots Port Trigger Update**

| Port Condition | 34 KTS+ Sustained Wind<br>Trigger Reached at: | 6 Foot Wave<br>Trigger Reached at:            | Time Remaining/Trigger Ends<br>At: |
|----------------|-----------------------------------------------|-----------------------------------------------|------------------------------------|
| Victor         |                                               |                                               |                                    |
| Whiskey        |                                               |                                               |                                    |
| X-Ray          |                                               |                                               |                                    |
| Yankee         |                                               |                                               |                                    |
| Zulu           |                                               | CURRENT                                       | 12 PM SUN                          |
| Port Condition | Trigger                                       | Definition                                    | Trigger Reached?                   |
| Victor         | Hurricane entering/developing in Gu           | e area N/A                                    |                                    |
| Whiskey        | 72 hours prior to predicted                   | N/A                                           |                                    |
| X-Ray          | 48 hours prior to predicted sustained         | neight PAST                                   |                                    |
| Yankee         | 24 hours prior to predicted sustained         | ed winds of 34+ KTS or <mark>6' wave h</mark> | neight PAST                        |
| Zulu           | 12 hours prior to predicted sustaine          | neight YES                                    |                                    |

#### NOTES:

Due to elevated winds and strong gusts through the weekend, max wave heights are expected to increase to 6' for the Boarding Station will persist through 12 PM Sunday. Max heights may briefly reach 7' between 1 - 7 AM Sunday.