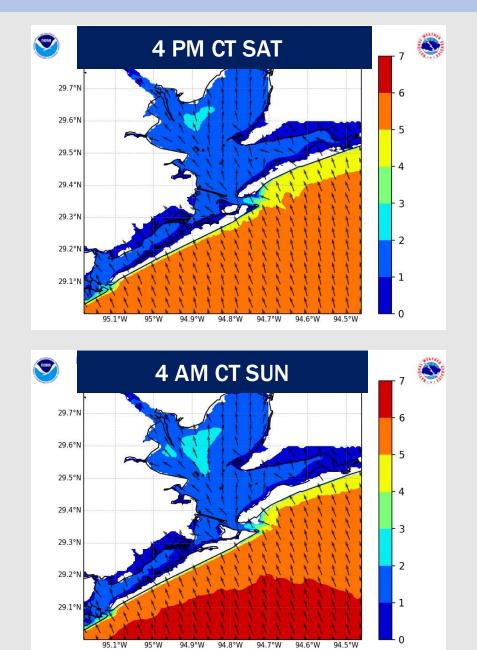

#### NOTES:

Due to elevated winds and strong gusts through the weekend, max wave heights are expected to increase to 6' for the Boarding Station will persist through 12 PM Sunday. Max heights may briefly reach 7' between 1 - 7 AM Sunday.

## **Wave Height Forecast Update**

Elevated winds and strong wind gusts are anticipated to allow wave heights to reach 6' at the Boarding Station the rest of today and will persist through 12 PM Sunday.

Max heights may briefly reach 7' between 1 – 7 AM Sunday.

Wave heights of 3 – 5' at the Boarding Station are anticipated to continue through much of Monday.