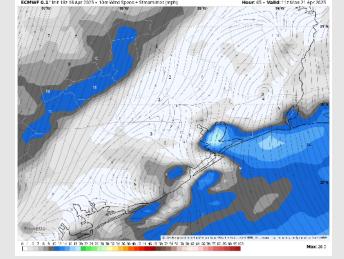

**High Temps:** N of Morgan's Point: Near 80 F. S of Morgan's Point: Upper 70sF.

Visibility: No fog concerns for Monday, however visibilities may be reduced under downpours.

### Precip Image: 10 AM CT

High Temps Monday