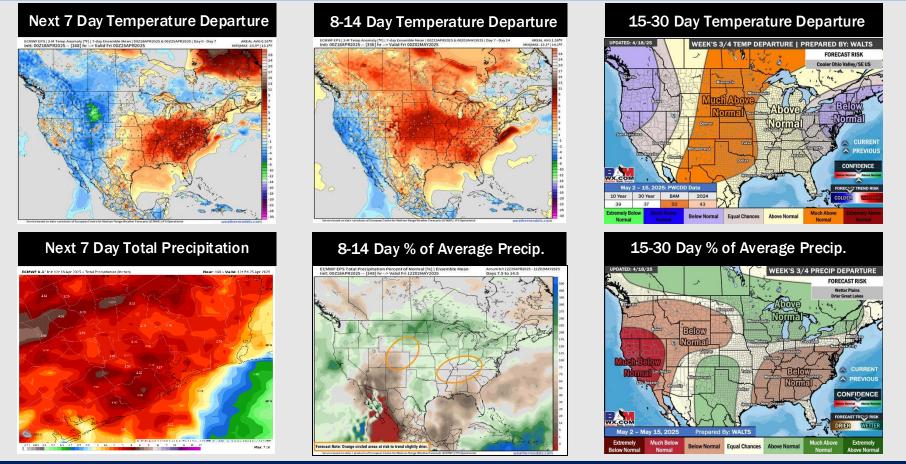

# Houston Pilots: 4/19/25

- Temps are expected to be above normal the next 7 days. Scattered rain showers arrive early next week, with heavier rain chances by mid-next week.
- Above normal temps and above normal rainfall is favored 8 14 days from now.
- Above normal temperatures and near to slightly below normal precipitation chances are favored for early May.