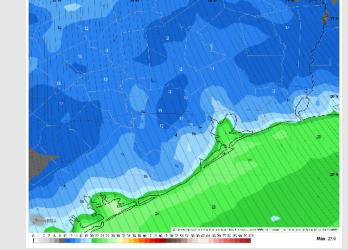

T







#### MAX GUSTS Saturday

# Houston Pilots: SUN. 4/20/2025



### **Forecast Discussion**

Wind Speed:

6 AM CT

**Precip:** Favoring dry conditions throughout the day Sunday.

Wind: Winds will be out of the S/SE throughout the day. N of Morgan's Point: Winds will be at 7 – 12 kts through Sunday. S of Morgan's Point: Winds will be at 16 – 25 kts through 7 AM, then winds will decrease to 13 – 18 kts for rest of the day. Wind gusts of 20 – 25 kts will be possible throughout the day for all Stations, with a few gusts near 30 kts possible from 12AM to 6AM.

High Temps: N of Morgan's Point: Mid 80s F. S of Morgan's Point: Low 80s F.

Visibility: Not anticipating visibility concerns for Sunday.

### Precip Image: 1 PM CT



ECMWF 0.1" Init 187 18 Apr 2025 • 10m Wind Speed + Streamline.



Hour: 41 • Valid: 112 Sup 20 Apr 2025



#### MAX GUSTS Sunday

# Houston Pilots: MON. 4/21/2025



### **Forecast Discussion**

Precip: Hit/miss showers and storms (30%) from 12 AM through 8 PM. Lightning and brief wind gusts of 30 kts will be possible with storms.

Wind: Winds will be out of the S through 5 AM before becoming variable. Winds then settle out of the SSE by 4 PM. N of Morgan's Point: Winds will be at 2 – 8 kts throughout the day. S of Morgan's Point: Winds will be at 5–11 kts throughout the day Monday.

**High Temps:** N of Morgan's Point: Near 80 F. S of Morgan's Point: Upper 70sF.

Visibility: No fog concerns for Monday, however visibilities may be reduced under downpours.

### Precip Image: 10 AM CT









High Temps Monday

# Houston Pilots: 4/19/25





- Temps are