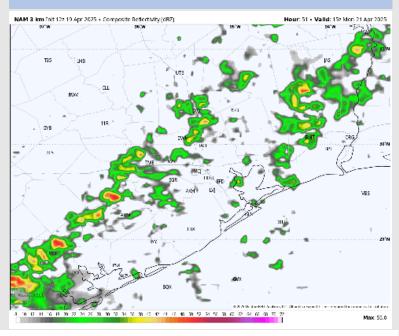

# Houston Pilots: MON. 4/21/2025

### **Forecast Discussion**

Precip: Hit/miss showers and storms (30%) from 12 AM through 8 PM. Lightning and brief wind gusts of 30 kts will be possible with storms.

Wind: Winds will be out of the S through 5 AM before becoming variable. Winds then settle out of the SSE by 4 PM. N of Morgan's Point: Winds will be at 2 – 8 kts throughout the day. S of Morgan's Point: Winds will be at 5–11 kts throughout the day Monday.