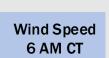

### **Forecast Discussion**

Wind Speed:

6 AM CT

**Precip:** Favoring dry conditions throughout the day Sunday.

Wind: Winds will be out of the S/SE throughout the day. N of Morgan's Point: Winds will be at 7 – 12 kts through Sunday. S of Morgan's Point: Winds will be at 16 – 25 kts through 7 AM, then winds will decrease to 13 – 18 kts for rest of the day. Wind gusts of 20 – 25 kts will be possible throughout the day for all Stations, with a few gusts near 30 kts possible from 12AM to 6AM.

### Precip Image: 1 PM CT

ECMWF 0.1" Init 187 18 Apr 2025 • 10m Wind Speed + Streamline.

Hour: 41 • Valid: 112 Sup 20 Apr 2025