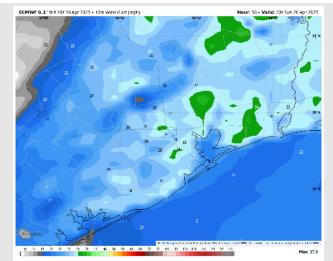

### Precip Image: 1 PM CT

ECMWF 0.1" Init 187 18 Apr 2025 • 10m Wind Speed + Streamline.

Hour: 41 • Valid: 112 Sup 20 Apr 2025