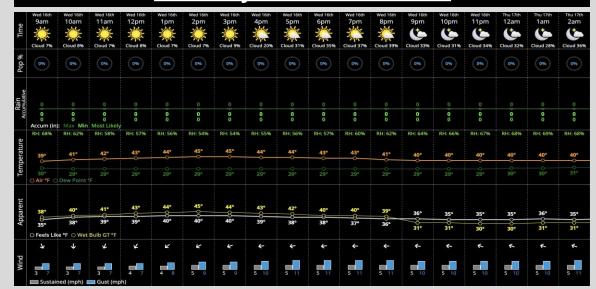

## **Today's Precipitation Chances:**

- Favoring dry conditions throughout the day today.

### **Rain Totals:**

- Not favoring precip.

### **Dew/Frost:**

- Dew and a couple pockets of drizzle in the AM will make surfaces wet THU AM.

### **Temperatures:**

- Expecting high temps to reach the mid 40s F today. Lows THU AM will sit in the low 40s F.

### Wind/Clouds:

- Skies will be mostly cloudy with a few peeks of sunshine.
- Winds will be at 3 8 MPH through 11 AM then will increase to 8 13 MPH.

#### **Wind Direction:**

- Winds will be from LF to the 1B line through ~11AM then will shift from RF to HP.