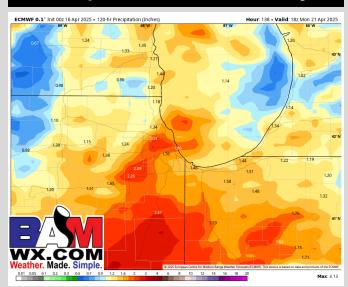

## **Precip Totals: Next 5 Days**

## **NEXT 5 DAYS: IMPORTANT FORECAST NOTES**

- Expecting a increase in temps this

weekend to the upper 60s and 70s F

Early next week will drop back to the

A couple pockets of drizzle in the very early Thu: AM and again between 5 - 6 PM.

Scattered showers in the AM and storms in Fri: the PM.

Watching for a couple hit and miss showers Sat: in the AM.

Sun: Scattered showers/storms after 10 AM. Stronger storm risks arrive by 9-10 PM.

Mon: A few lingering showers possible in the early AM.