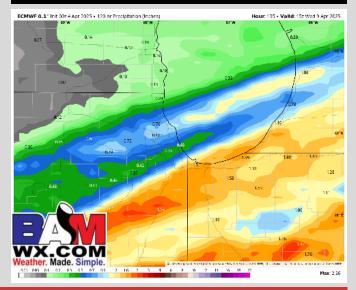

## Precip Totals: Next 5 Days

## **NEXT 5 DAYS: IMPORTANT FORECAST NOTES**

Sat:

 Widespread showers and a few storms expected to continue through the AM.

- Mon: Watching for a few scattered rain/snow shower throughout the day.
- Wed:

- A few sprinkles may work in during the late PM