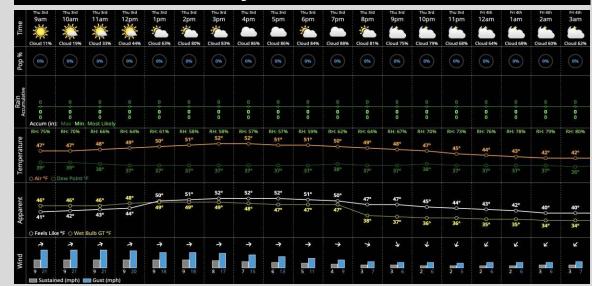

#### **Temperatures:**

- High temps today will reach the mid 50s F. Low temps tomorrow AM will drop into the low 40s F.

#### Wind/Clouds:

- Overcast skies favored throughout most of the day.
- Winds will be sustained around 10 15 MPH with gusts up to 35 MPH through 2 PM before calming to 2 - 8 MPH for the rest of the day.

#### Wind Direction:

- Winds will be blowing from the 3B line to RF before becoming variable after 8 PM.

#### **Temperatures:**

- Expecting temps to drop into the low to mid 40s F over the weekend with lows SUN and MON in the low 30s F.