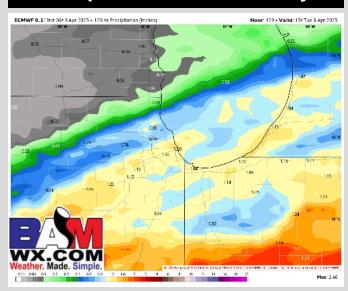

## **Precip Totals: Next 5 Days**

#### **NEXT 5 DAYS: IMPORTANT FORECAST NOTES**

Fri: - Scattered to widespread showers favored for the PM.

Sat: - Widespread showers are favored throughout the AM

Mon: - Watching for a few scattered rain/snow showers throughout the day.