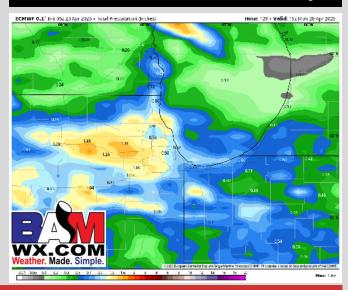

# **Rainfall Totals: Next 5 Days**

### **Precipitation:**

Thu: Favoring dry conditions.

**Fri:** Showers and storms, with a few strong storms possible from 1PM to 5PM. Main threats will be hail <1" and wind gusts of 40MPH.

Sat: Favoring dry conditions.

**Sun:** Passing shower possible in the evening.

**Mon:** Favoring dry conditions.