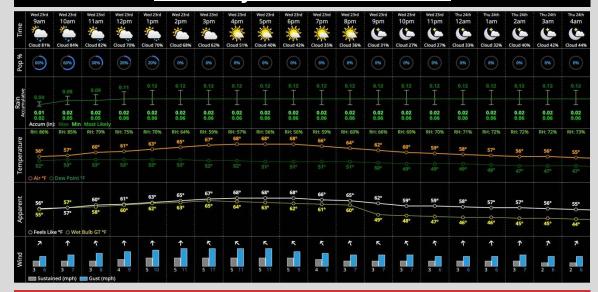

#### **Temperatures:**

- Temperatures top out near 70 this evening, with temperatures dipping into the low 50s overnight.

### Wind/Clouds:

- Cloud coverage is anticipated to decrease throughout the late AM, leading to mostly sunny skies this afternoon and evening.
- Sustained winds of 3 8 MPH throughout the day with wind gusts up to 20 MPH at times.

#### **Wind Direction:**

- Winds will be rather variable throughout the day with the tendency to blow from 1B Line to LF.

## **Today's Precipitation Chances:**

Rain showers are expected to continue through ~9AM, gradually turning into a light drizzle after then, with pockets of drizzle possible through 12PM. Isolated light rain showers will be possible from 3PM – 7PM, however, currently favoring these chances to stay to the north.

#### **Rainfall Totals:**

Additional rainfall totals through 11AM are anticipated to be less than 0.15".

## **Dew/Frost:**

Dew is expected THU AM.