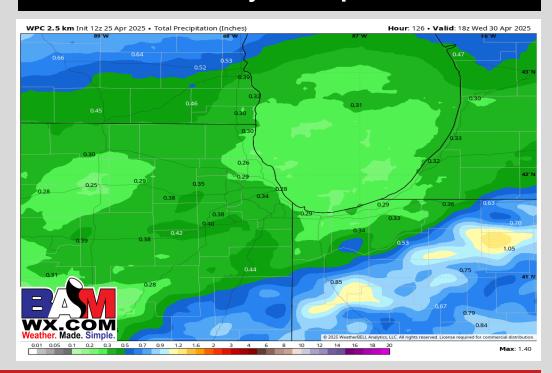

| 0%                  | 0%                   | 0%                | 0%                  | 0%                   | 0%                  | 0%               | 0%                   | 0%                | 0%                  |
|                  | Ice                       | 0                   | 0                    | 0                 | 0                   | 0                    | 0                   | 0                | 0                    | 0                 | 0                   |
|                  | RH %                      | 72%                 | 71%                  | 67%               | 61%                 | 71%                  | 66%                 | 73%              | 73%                  | 63%               | 61%                 |

### **Next 5 Day Precip Totals**



#### **IMPORTANT FORECAST NOTES:**

**SUN:** Mid-day 10-20% chances for isolated showers (2P – 6P).

MON-TUE: Mid-day isolated showers (post 1PM), with showers/storms likely Monday overnight through mid-day Tuesday (some storms Tue could be severe).

**THU:** Showers/storms possible Thursday PM.

## **Temperatures:**

Temps rise into the mid 70s by early next week before falling back into the 60s. No threat of frost.

# Wind Direction (SAT):

Winds are from Right Center to Home Plate. Sustained winds at 10-15 MPH with gusts 23-28 MPH.

# **Clouds:**

Partly cloudy this weekend before things turn mostly cloudy for early next week.

# Winds:

Wind gusts of 20-30 MPH will be possible Mon/Tue, with wind gusts of 40-60+ MPH possible under severe storms Tuesday.