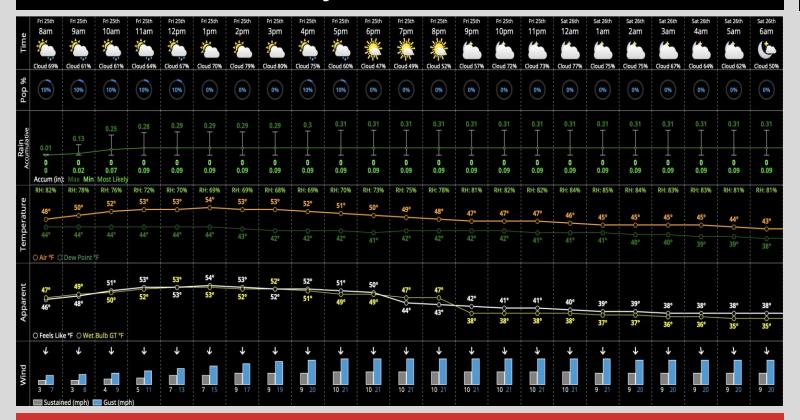

### **Temperatures:**

Temps will reach the low 50s this afternoon before falling into the low 40s Sat AM.

#### Wind/Clouds:

Mostly cloudy skies.

Winds from the N sustained at 8-13 MPH with gusts up to  $\sim 15-20$  MPH

#### **Today's Precipitation Chances:**

A few very isolated and very brief showers will be possible through the day today, tapering off by 4-5 PM. Most, if not all, of the day today will be dry, with any showers being very sporadic and light (10%).

#### **Rain Totals:**

0.0 - 0.25"

#### **Dew/Frost:**

Dew is not favored Saturday AM (30%).