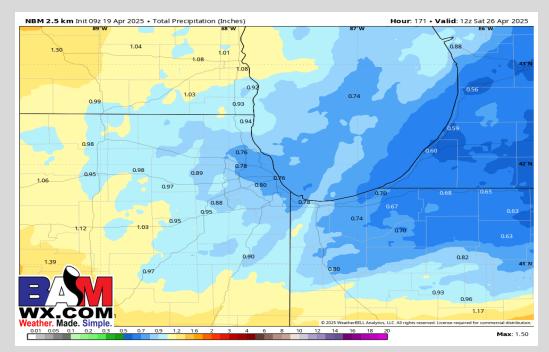

### **Precip Totals: Next 5 Days**

#### **NEXT 5 DAYS: IMPORTANT FORECAST NOTES:**

**<u>SUN:</u>** Scattered to widespread PM showers and thunderstorms likely.

MON: Scattered to widespread AM showers and storms likely

**<u>TUE:</u>** Late PM isolated showers possible

**WED:** Scattered showers and storms possible throughout the day