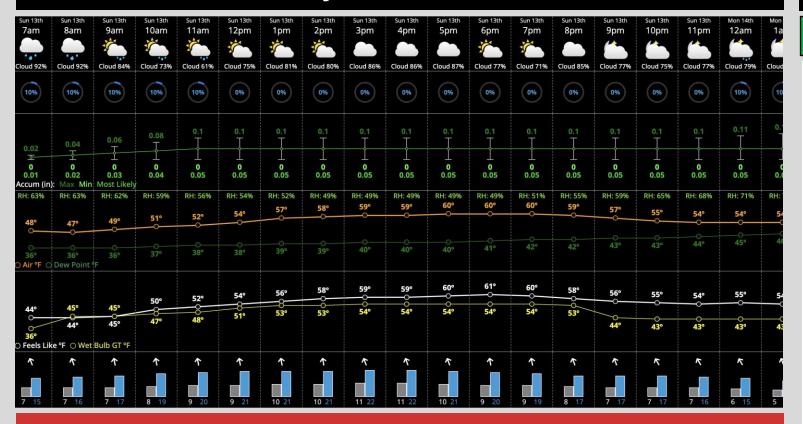

#### **Temperatures:**

High temps will max out in the upper 50s F this afternoon.

### **Wind/Clouds:**

Mostly cloudy skies through the day today.

Winds will be sustained at 10-15 MPH with gusts 25-30 MPH throughout the day.

#### **Today's Precipitation Chances:**

Localized light shower and drizzle possible through 11 AM. Dry conditions are favored the rest of the day before more rain moves in after midnight.

#### **Rain/Snow Totals:**

Rainfall will total up to 0.05"

#### **Dew/Frost:**

Damp grounds are expected MON AM from overnight drizzle and light showers