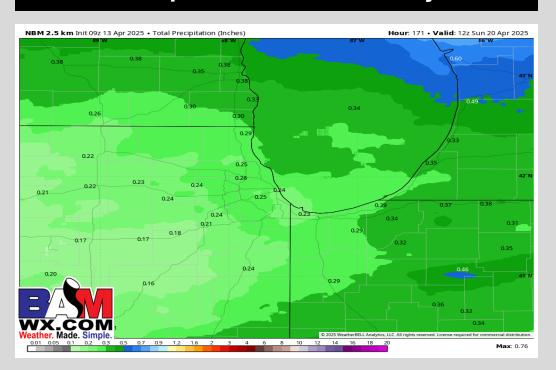

## **Precip Totals: Next 5 Days**

#### **NEXT 5 DAYS: IMPORTANT FORECAST NOTES:**

**MON:** Light isolated AM Showers with evening hit and miss showers and pockets of drizzle possible

**THU:** PM showers and thunderstorms possible

**FRI:** Scattered showers and thunderstorms possible