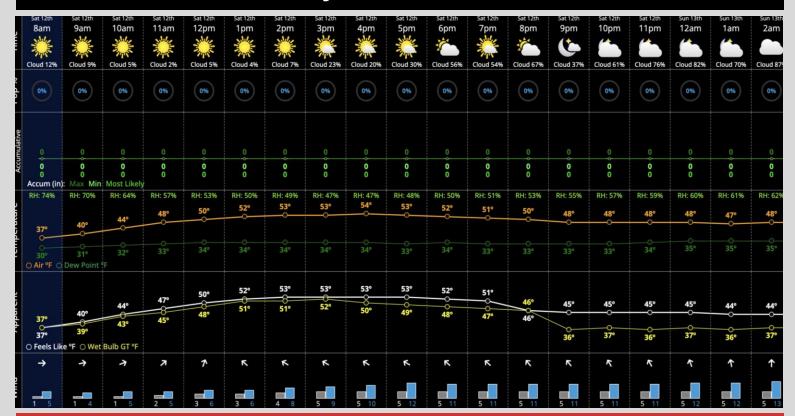

#### **Temperatures:**

High temps will max out in the mid 50s F this afternoon before dipping into the upper 40s F overnight

#### **Wind/Clouds:**

Mostly sunny skies through the day today.

Winds will be sustained at 5-10 MPH with gusts 11-19 MPH throughout the day.

#### **Wind Direction:**

Winds will be blowing from the 3B line to RF through 9 AM before shifting from RF to LF through the rest of the day