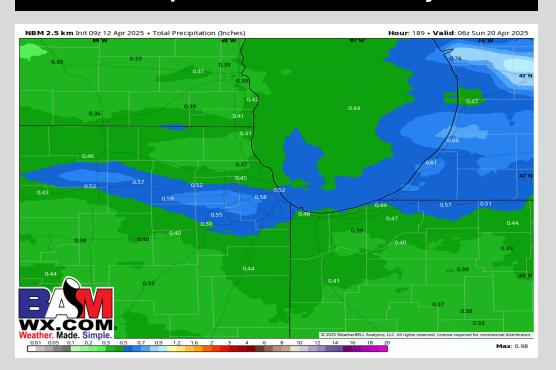

## **Precip Totals: Next 5 Days**

#### **NEXT 5 DAYS: IMPORTANT FORECAST NOTES:**

**SUN:** Isolated AM showers possible

MON: Light evening hit and miss showers and pockets of drizzle possible

**THU:** PM showers and thunderstorms possible