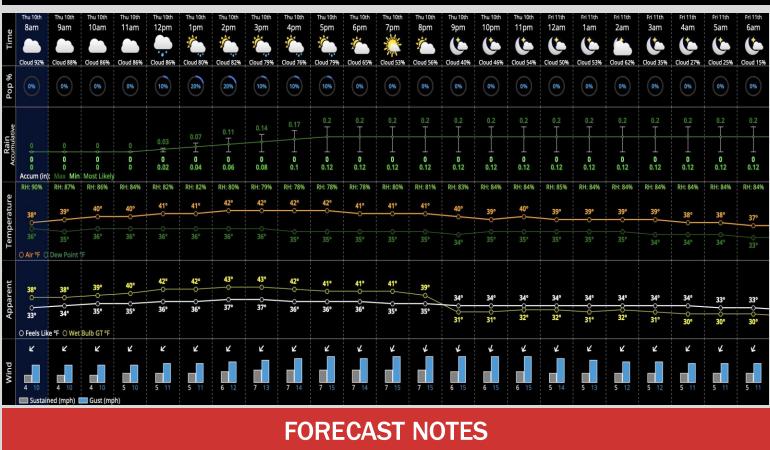

#### Temperatures:

High temps reach the low 40s F. FRI AM temps will drop into the mid 30s F.

### Wind/Clouds:

Mostly cloudy skies favored today. Winds from the NW sustained at 5 – 10 MPH with gusts up to  $\sim$  13-18 MPH

### **Today's Precipitation Chances:**

Mostly dry conditions today. Targeting 10-20% chances for an isolated shower between 12P – 5P. Rain Totals:

Less than 0.05" of rain is favored with any iso light shower.

### **Dew/Frost:**

Dew is likely Friday AM (70%).