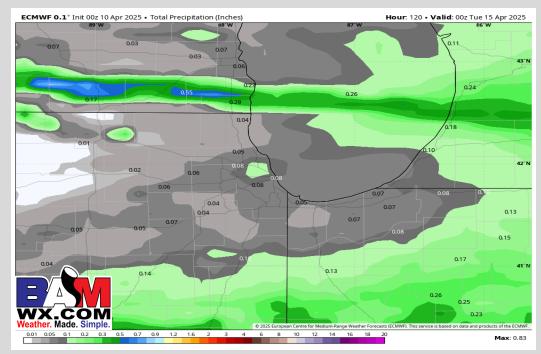

0%                          | 0%                             | 0%                  |
|                  | lce                       | 0                   | 0                   | 0                                     | 0                                     | 0                              | 0                         | 0                   | 0                           | 0                              | 0                   |
|                  | RH %                      | 84%                 | 70%                 | 64%                                   | 61%                                   | 67%                            | 57%                       | 55%                 | 59%                         | 65%                            | 66%                 |

### Precip Totals: Next 5 Days



### **IMPORTANT FORECAST NOTES:**

**SUN:** Mid day 10-20% chances for isolated showers (10A – 4P).

**MON:** Scattered afternoon/evening showers and thunderstorms (post 1PM).

**THU:** A round of showers and thunderstorms expected.

### **Temperatures:**

Warming trend next few days topping out in the lower 60s this weekend. High temps sit in the 50s/60s the next several days.

### **Wind Direction (FRI):**

Winds out of the NE much of Friday (from RF to Home Plate).

## Clouds:

Sunny skies Fri-Sat with partly cloudy skies Sun-Tue. Middle of next week will be mostly sunny.

# Winds:

Weak winds through Sat. Sun – Tue sustained winds 10-20 MPH with occasional gusts 25-35 MPH.