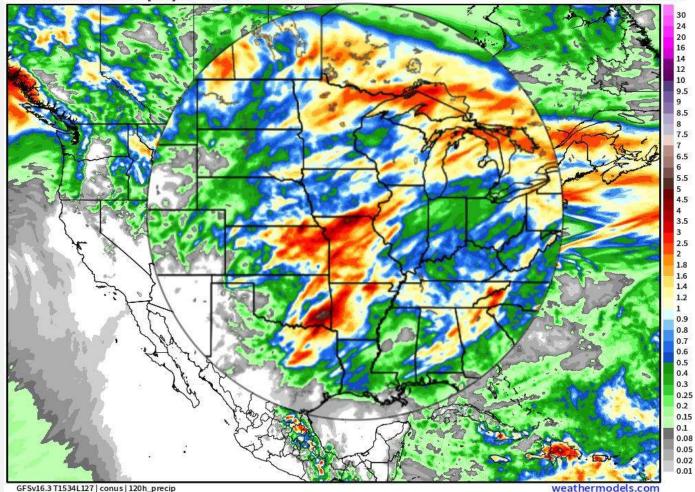

# GFS 6 – 10 Day Precip Total

NOAA GFSv16 | 120-Hourly Precipitation [inch] b/t 12Z21APR2025 -- 12Z26APR2025 Init: 12Z21APR2025 -- [120] hr --> Valid Sat 12Z26APR2025

#### Init: 12Z21APR2025 -- [240] hr --> Valid Thu 12Z01MAY2025

GFSv16.3 T1534L127 | agmidwest | t2ma\_d5\_f

weathermodels.com

MIN|MAX -8.95° | 11.15°F

NOAA GFSv16 | 120-Hourly Precipitation [inch] b/t 12Z26APR2025 -- 12Z01MAY2025

MIN|MAX: 0.00 | 7.05 INCH AREA AVG: 0.41 INCH