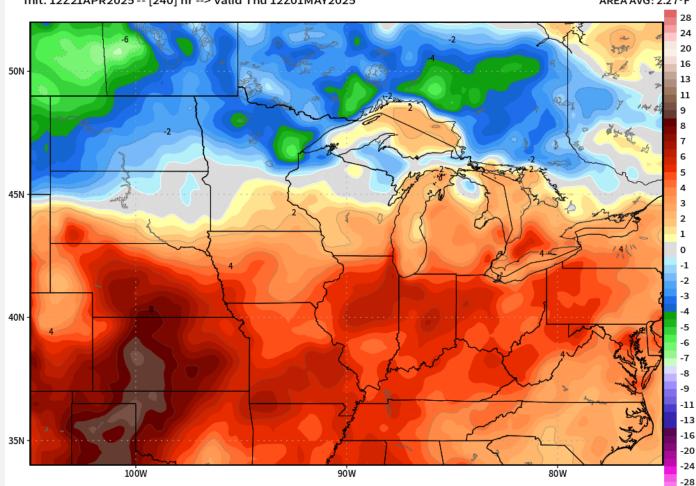

#### Init: 12Z21APR2025 -- [240] hr --> Valid Thu 12Z01MAY2025

### **GFS Day 6 - 10 Departure from Normal Temp**

MIN MAX -7.85° | 10.07°F AREA AVG: 2.27°F

weathermodels.com