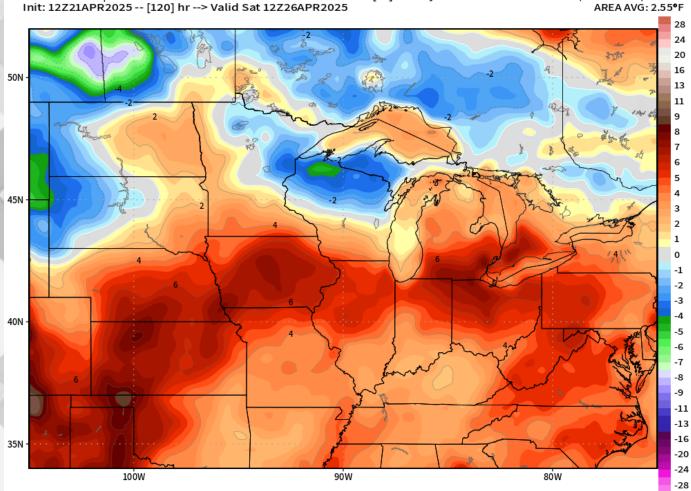

### **GFS Day 1 – 5 Departure from Normal Temp**

GFSv16.3 T1534L127 | agmidwest | t2ma\_d5\_f

NOAA GFSv16 | 5-DAY AVG 2-METER TEMPERATURE ANOMALY [°F] --> Days 0 to 5 Init: 12Z21APR2025 -- [120] hr --> Valid Sat 12Z26APR2025

GFSv16.3 T1534L127 | agmidwest | t2ma\_d5\_f

weathermodels.com

MIN|MAX -8.95° | 11.15°F

NOAA GFSv16 | 120-Hourly Precipitation [inch] b/t 12Z26APR2025 -- 12Z01MAY2025

MIN|MAX: 0.00 | 7.05 INCH AREA AVG: 0.41 INCH