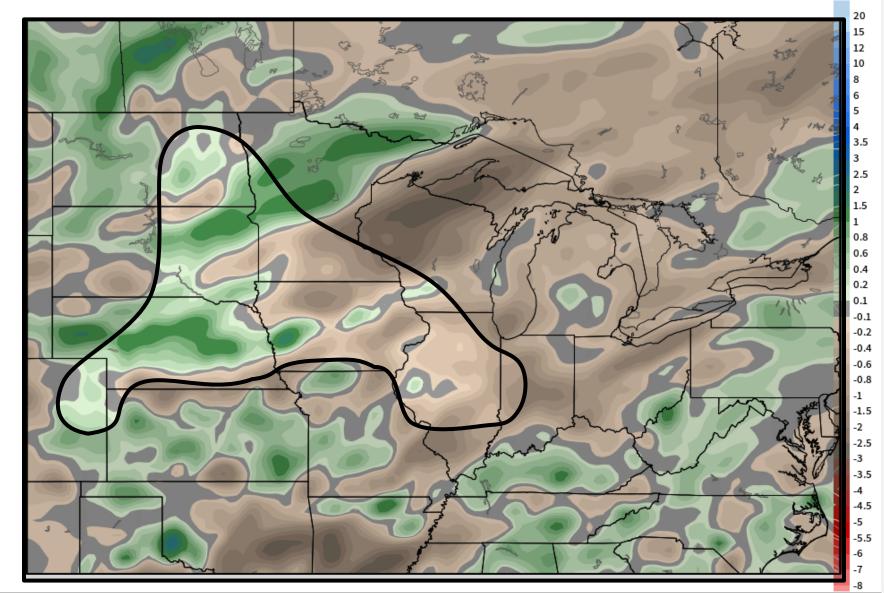

### **GFS Day 1 – 5 Departure from Normal Temp**

GFSv16.3 T1534L127 | agmidwest | t2ma\_d5\_f

NOAA GFSv16 | 5-DAY AVG 2-METER TEMPERATURE ANOMALY [°F] --> Days 0 to 5 Init: 12Z21APR2025 -- [120] hr --> Valid Sat 12Z26APR2025

GFSv16.3 T1534L127 | agmidwest | t2ma\_d5\_f

weathermodels.com

MIN|MAX -8.95° | 11.15°F

NOAA GFSv16 | 120-Hourly Precipitation [inch] b/t 12Z26APR2025 -- 12Z01MAY2025

MIN|MAX: 0.00 | 7.05 INCH AREA AVG: 0.41 INCH