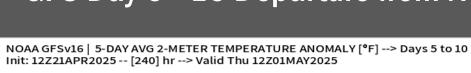

#### Init: 12Z21APR2025 -- [240] hr --> Valid Thu 12Z01MAY2025

### **GFS Day 6 - 10 Departure from Normal Temp**

MIN MAX -7.85° | 10.07°F AREA AVG: 2.27°F

weathermodels.com