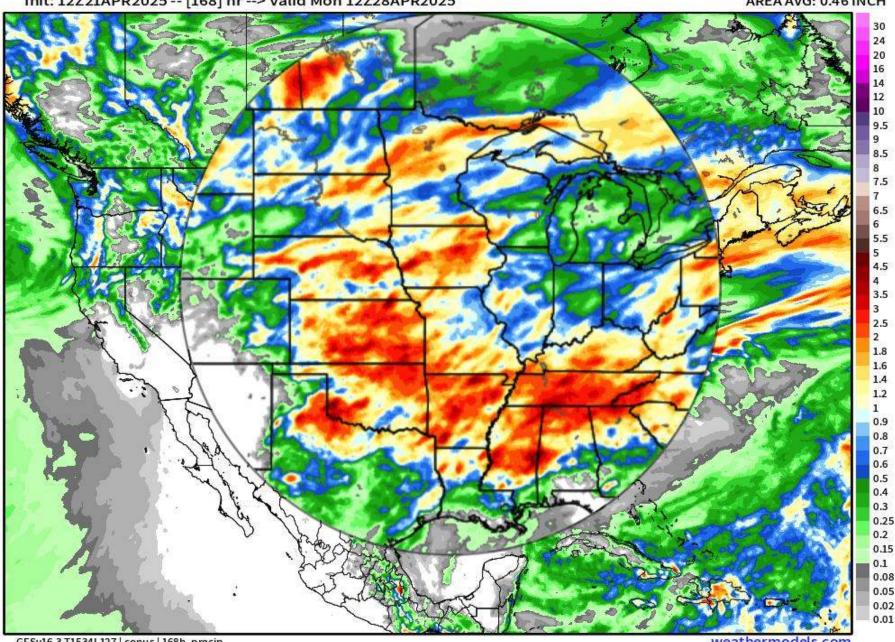

# **7-Day GFS Rainfall Total**

NOAA GFSv16 | 168-Hourly Precipitation [inch] b/t 12Z21APR2025 -- 12Z28APR2025 Init: 12Z21APR2025 -- [168] hr --> Valid Mon 12Z28APR2025

MIN|MAX: 0.00 | 5.57 INCH AREA AVG: 0.46 INCH

NCEP GFS Total Precipitation [inch] | Model Cycle Difference [CURRENT minus 12-HR PRIOR] | Days 0 to 7 Init: 12Z21APR2025 -- [168] hr --> Valid Mon 12Z28APR2025

CORN PRODUCTION COUNTIES OF 20,000,000+ BUSHELS AS OF 2020.

GFSv16.3 T1534L127 | conus | 168h\_precip

weathermodels.com

Storm System/Strong Cold Front