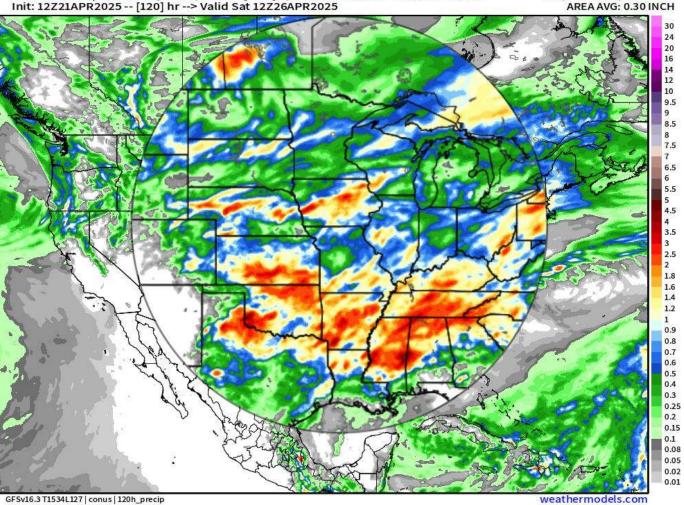

## GFS 1 – 5 Day Precip Total

# GFS 6 – 10 Day Precip Total

NOAA GFSv16 | 120-Hourly Precipitation [inch] b/t 12Z21APR2025 -- 12Z26APR2025 Init: 12Z21APR2025 -- [120] hr --> Valid Sat 12Z26APR2025