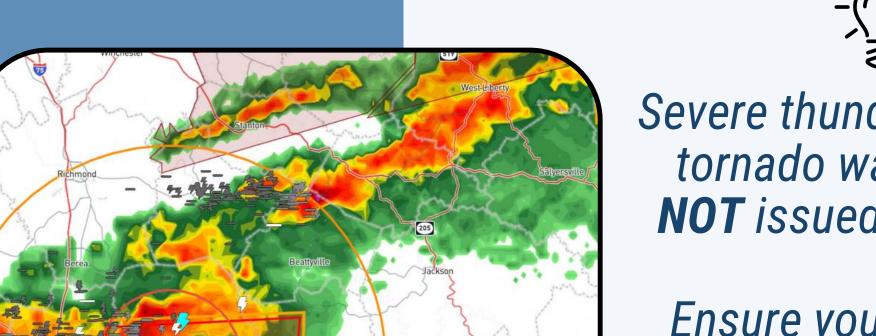

#### Beware of the Polygon!

Severe thunderstorm and tornado warnings are **NOT** issued by county.

Ensure your source of alerts sends notifications for your **precise** location rather than county-based alerts. You can get precise alerts from a service like Clarity by BAMWX.