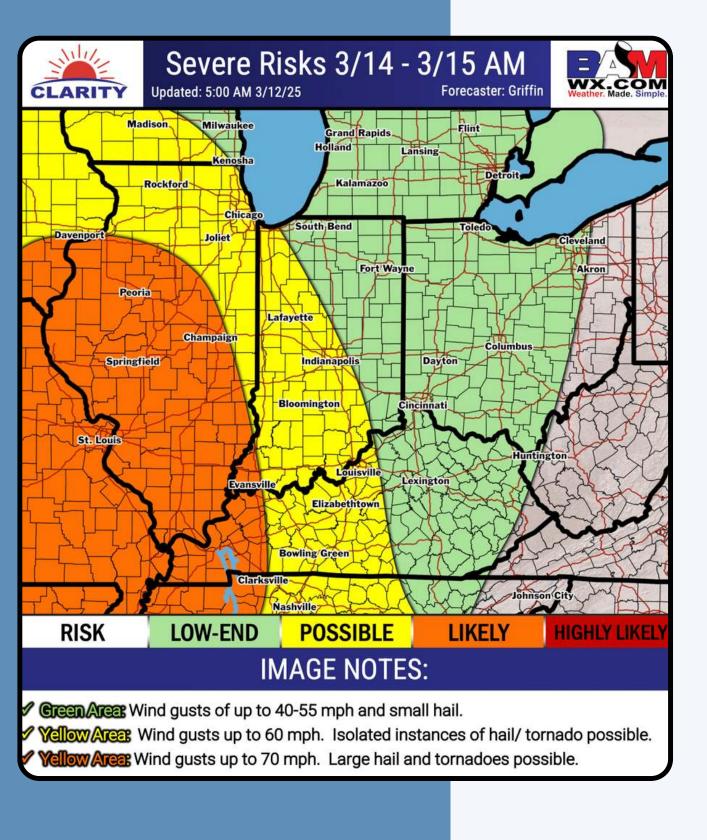

#### THREATS

In any severe weather event, there will likely be different weather threats for different parts of the storms impact zone.

Days ahead, get an understanding of what severe weather threats apply to you and which ones don't so you can properly plan ahead.

## Severe Risk Day 3 Outlook 3/14/2025 8:00 AM A

### RISK ELS

Chances are you will see a severe weather map from the Storm Prediction Center shared, but what do their risk levels mean?

- 1. Marginal Risk Isolated Severe Storms Possible
- 2. Slight Risk Scattered Severe Storms
  Possible
- 3. Enhanced Risk Numerous Severe Storms Possible
- 4. Moderate Risk Widespread severe storms likely.
- 5. High Risk Widespread Severe Storms Expected.