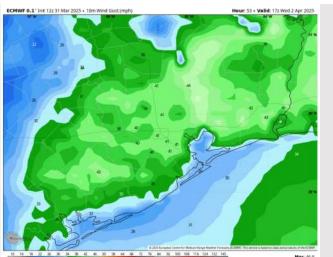

Visibility: Monitoring a low-end risk for sea fog Tuesday AM. Confidence is low.

#### Precip Image: 12 PM CT



Wind Speed: 5 PM CT





High Temps Tuesday

# Houston Pilots: WED. 4/2/2025





## **Forecast Discussion**

**Precip:** Favoring dry conditions for Wednesday.

Wind: Winds will be out of the S/SE throughout the day. N of Morgan's Point: Winds will be at 7 - 12 kts through 11 AM, increasing to 13 - 18 kts after that time. S of Morgan's Point: Winds will be at 15 - 20 kts for the entire day. Wind gusts of 20 - 25 kts in play for all Stations throughout the day, increasing to 30 - 35 kts from 11AM to 6PM.

High Temps: N of Morgan's Point: High 80s F. S of Morgan's Point: Near 80 F.

Visibility: No fog concerns for Wednesday.

#### Precip Image: 1 PM CT



Wind Speed: 11 AM CT





MAX Wind Gusts WED

# **Houston Pilots: 3/31/25**

















- > Temps are expected to be much above normal for the next 7 days. Scattered rain chances are favored late week and into the weekend.
- Below normal temps and rainfall are expected for week 2.
- > Much above normal temperatures and below normal precipitation chances are expected for the weeks 3/4 timeframe.