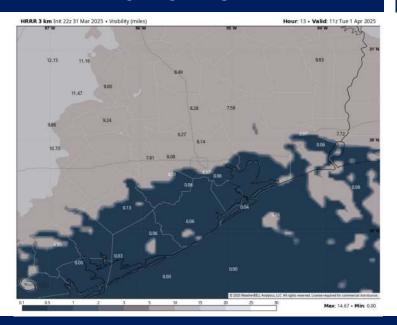

# **Houston Pilots Visibility Report**

## 12 AM CT TUE VISIBILITY

# HARR 3 km Int 232 31 Mar 2025 • Visibility (miles) 14.62 14.74 15.36 12.57 15.31 12.59 15.31 12.59 15.31 12.59 15.31 12.59 10.84 12.37 14.25 12.11 0.00 675

## Confidence

Patchy sea-fog is expected to work towards the Boarding Station after 10PM TUE. This represents an EARLIER risk. Visibilities are expected to drop to 1 – 2 miles, with pockets of locally <0.5-mile possible.

FORECAST CHANGE: After 1AM, patchy sea fog will start to push towards Morgan's Point, including all stations S of Morgan's Point by 4AM. Visibilities of 1 – 2 miles will be in play.

A very low-end risk for patchy sea fog as far N as far N as Shell Crude can't be ruled out, but visibilities should not get lower than 1 mile. Confidence on the northern extent remains below normal.

Fog is anticipated to clear out of all Stations no later than 9AM.

## TIMEFRAME DISCUSSED

10 PM MON - 9 AM TUE

**Low- Medium** 

**THREAT** 