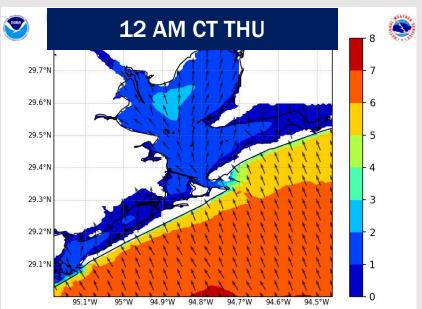

#### **NOTES:**

Max wave heights are expected to reach 6' at the Boarding Station by 7 AM WED and may briefly reach 7' by 12 AM THU. Wave heights of 6' are expected to persist through much of THU, falling below 6' after 4 AM FRI.

# **Wave Height Forecast Update**

Max wave heights are expected to reach 6' at the Boarding Station by 7 AM WED due to elevated wind gusts.

Wave heights of 6' are expected to remain in play throughout WED and much of THU, even briefly reaching 7' by 12 AM THU.

Wave heights are expected to dip below 6' post 4 AM FRI.