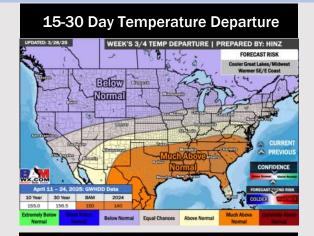

fidence is low.

#### Precip Image: 12 PM CT



Wind Speed: 5 PM CT





High Temps Tuesday

# Houston Pilots: WED. 4/2/2025





## **Forecast Discussion**

**Precip:** Favoring dry conditions for Wednesday.

Wind: Winds will be out of the S/SE throughout the day. N of Morgan's Point: Winds will be at 7 - 12 kts through 11 AM, increasing to 13 - 18 kts after that time. S of Morgan's Point: Winds will be at 15 - 20 kts for the entire day. Wind gusts of 20 - 25 kts in play for all Stations throughout the day, increasing to 30 - 35 kts from 11AM to 6PM.

High Temps: N of Morgan's Point: High 80s F. S of Morgan's Point: Near 80 F.

Visibility: No fog concerns for Wednesday.

#### Precip Image: 1 PM CT



Wind Speed: 11 AM CT





MAX Wind Gusts WED

# **Houston Pilots: 3/31/25**

















- > Temps are expected to be much above normal for the next 7 days. Scattered rain chances are favored late week and into the weekend.
- Below normal temps and rainfall are expected for week 2.
- > Much above normal temperatures and below normal precipitation chances are expected for the weeks 3/4 timeframe.