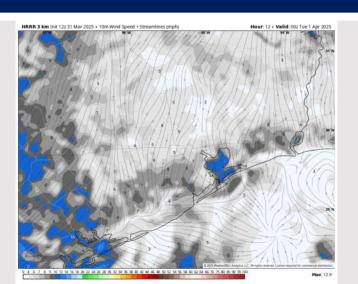

| K            | K            | K           | K           |

NOTE: This is automated data that may/may not agree with the official BAM thinking that's found on the daily slides.

This data should be used as a guide only.

# Houston Pilots: Mon. 3/31/2025





## **Forecast Discussion**

**Precip:** Favoring dry conditions for the rest of today.

Wind: Winds will be generally out of the N for the rest of the day. N of Morgan's Point: Winds will be at 3 - 8 kts throughout the rest of the day. S of Morgan's Point: Winds will be at 4 - 9 kts for the rest of the PM.

Low Temps: N of Morgan's Point: Upper 60s F. S of Morgan's Point: Low 70s F.

Visibility: Fog is expected to re-develop after midnight. See visibility slide for more info!

### Precip Image: 8 PM CT



Wind Speed 7 PM CT





Low Temps TUE AM

# Houston Pilots: TUE. 4/1/2025





## **Forecast Discussion**

**Precip:** A few hit/miss light showers will be possible (30%) for all stations from 11 AM to 7 PM.

Wind: Winds quickly shift from the NE to be out of the SE for the rest of the day. N of Morgan's Point: Winds will be at 3-8 kts through 10 AM before increasing to 5 - 10 kts. S of Morgan's Point: Winds will be at 3 - 8 kts through 5 AM, increasing to 7 - 12 kts after that time. Winds will then increase again to 12 - 17 kts after 3 PM. Gusts up to 20 kts will be possible for all Stations post 11AM, with gusts increasing to 25 kts after 5PM.

High Temps: N of Morgan's Point: Low 80s F. S of Morgan's Point: Mid - High 70s F.

Visibility: Monitoring a low-end risk for sea fog Tuesday AM. Confidence is low.