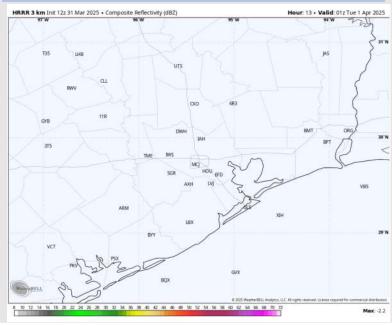

**Current Radar 7:35 PM CT** 

X-Ray Port Trigger Video Update

As always, please do not hesitate to reach out to us with any forecast questions at (317)-560-8122. Press 1 for forecast questions.

You can also access real-time forecast updates and 24/7 meteorological chat assistance on your <u>Clarity</u> app. Click <u>here</u> for login assistance.