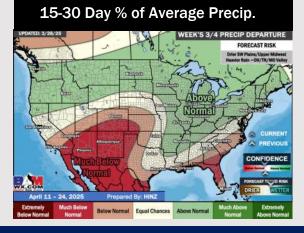

dence is low.

#### Precip Image: 12 PM CT



Wind Speed: 5 PM CT





High Temps Tuesday

# Houston Pilots: WED. 4/2/2025





## **Forecast Discussion**

**Precip:** Favoring dry conditions for Wednesday.

Wind: Winds will be out of the S/SE throughout the day. N of Morgan's Point: Winds will be at 7 - 12 kts through 11 AM, increasing to 13 - 18 kts after that time. S of Morgan's Point: Winds will be at 15 - 20 kts for the entire day. Wind gusts of 20 - 25 kts in play for all Stations throughout the day, increasing to 30 - 35 kts from 11AM to 6PM.

High Temps: N of Morgan's Point: High 80s F. S of Morgan's Point: Near 80 F.

Visibility: No fog concerns for Wednesday.

#### Precip Image: 1 PM CT



Wind Speed: 11 AM CT





MAX Wind Gusts WED

# **Houston Pilots: 3/31/25**

















- > Temps are expected to be much above normal for the next 7 days. Scattered rain chances are favored late week and into the weekend.
- Below normal temps and rainfall are expected for week 2.
- > Much above normal temperatures and below normal precipitation chances are expected for the weeks 3/4 timeframe.