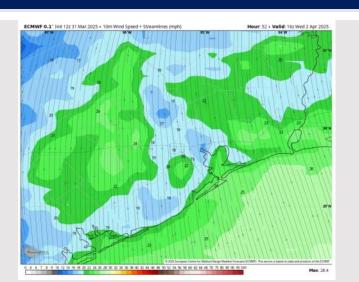

# **Wave Height Forecast Update**

Max wave heights are expected to reach 6' at the Boarding Station by 7 AM WED due to elevated wind gusts.

Wave heights of 6' are expected to remain in play throughout WED and much of THU, even briefly reaching 7' by 12 AM THU.

#### **NOTES:**

Max wave heights are expected to reach 6' at the Boarding Station by 7 AM WED and may briefly reach 7' by 12 AM THU. Wave heights of 6' are expected to persist through much of THU, falling below 6' after 4 AM FRI.

Wave heights are expected to dip below 6' post 4 AM FRI.