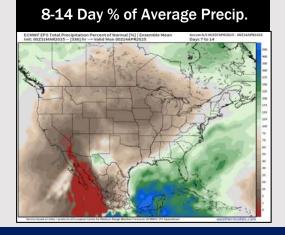

onfidence is low.

#### Precip Image: 12 PM CT



Wind Speed: 5 PM CT





High Temps Tuesday

# Houston Pilots: WED. 4/2/2025





## **Forecast Discussion**

**Precip:** Favoring dry conditions for Wednesday.

Wind: Winds will be out of the S/SE throughout the day. N of Morgan's Point: Winds will be at 7 - 12 kts through 11 AM, increasing to 13 - 18 kts after that time. S of Morgan's Point: Winds will be at 15 - 20 kts for the entire day. Wind gusts of 20 - 25 kts in play for all Stations throughout the day, increasing to 30 - 35 kts from 11AM to 6PM.

High Temps: N of Morgan's Point: High 80s F. S of Morgan's Point: Near 80 F.

Visibility: No fog concerns for Wednesday.

#### Precip Image: 1 PM CT



Wind Speed: 11 AM CT





MAX Wind Gusts WED

# **Houston Pilots: 3/31/25**

















- > Temps are expected to be much above normal for the next 7 days. Scattered rain chances are favored late week and into the weekend.
- Below normal temps and rainfall are expected for week 2.
- > Much above normal temperatures and below normal precipitation chances are expected for the weeks 3/4 timeframe.