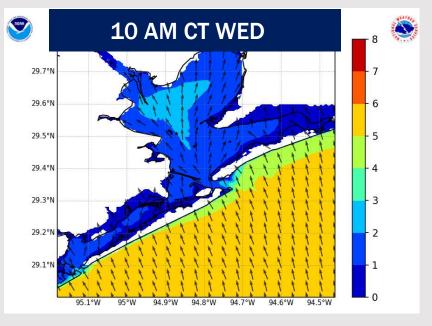

#### **NOTES:**

Max wave heights are expected to reach 6' at the Boarding Station by 7 AM WED and may briefly reach 7' by 12 AM THU. Wave heights of 6' are expected to persist through much of THU, falling below 6' after 4 AM FRI.

# **Wave Height Forecast Update**

Max wave heights are expected to reach 6' at the Boarding Station by 7 AM WED due to elevated wind gusts.

Wave heights of 6' are expected to remain in play throughout WED and much of THU, even briefly reaching 7' by 12 AM THU.

Wave heights are expected to dip below 6' post 4 AM FRI.