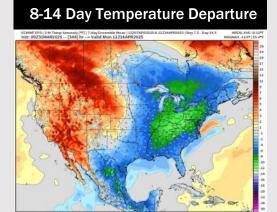

Confidence is low.

#### Precip Image: 12 PM CT



Wind Speed: 5 PM CT





High Temps Tuesday

# Houston Pilots: WED. 4/2/2025





## **Forecast Discussion**

**Precip:** Favoring dry conditions for Wednesday.

Wind: Winds will be out of the S/SE throughout the day. N of Morgan's Point: Winds will be at 7 - 12 kts through 11 AM, increasing to 13 - 18 kts after that time. S of Morgan's Point: Winds will be at 15 - 20 kts for the entire day. Wind gusts of 20 - 25 kts in play for all Stations throughout the day, increasing to 30 - 35 kts from 11AM to 6PM.

High Temps: N of Morgan's Point: High 80s F. S of Morgan's Point: Near 80 F.

Visibility: No fog concerns for Wednesday.

#### Precip Image: 1 PM CT



Wind Speed: 11 AM CT





MAX Wind Gusts WED

# **Houston Pilots: 3/31/25**

















- > Temps are expected to be much above normal for the next 7 days. Scattered rain chances are favored late week and into the weekend.
- Below normal temps and rainfall are expected for week 2.
- > Much above normal temperatures and below normal precipitation chances are expected for the weeks 3/4 timeframe.