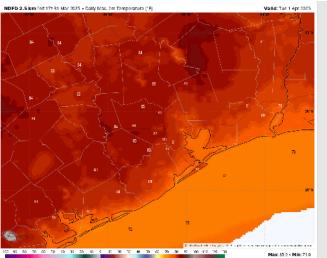

High Temps: N of Morgan's Point: Low 80s F. S of Morgan's Point: Mid - High 70s F.

Visibility: Monitoring a low-end risk for sea fog Tuesday AM. Confidence is low.