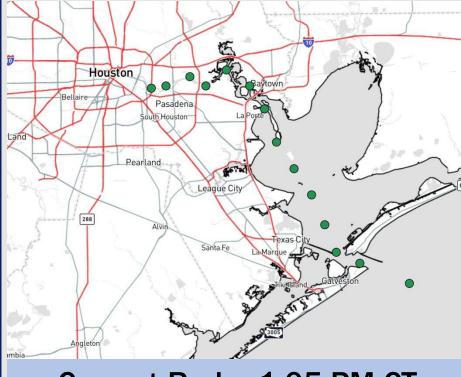

**Current Radar 1:05 PM CT** 

As always, please do not hesitate to reach out to us with any forecast questions at (317)-560-8122. Press 1 for forecast questions.

You can also access real-time forecast updates and 24/7 meteorological chat assistance on your <u>Clarity</u> app. Click <u>here</u> for login assistance.