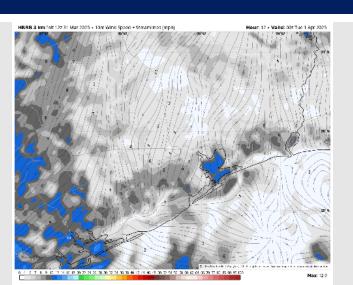

### **Forecast Discussion**

**Precip:** A few hit/miss light showers will be possible (30%) for all stations from 11 AM to 7 PM.

Wind: Winds quickly shift from the NE to be out of the SE for the rest of the day. N of Morgan's Point: Winds will be at 3-8 kts through 10 AM before increasing to 5 - 10 kts. S of Morgan's Point: Winds will be at 3 - 8 kts through 5 AM, increasing to 7 - 12 kts after that time. Winds will then increase again to 12 - 17 kts after 3 PM. Gusts up to 20 kts will be possible for all Stations post 11AM, with gusts increasing to 25 kts after 5PM.

#### Precip Image: 12 PM CT

Wind Speed: 5 PM CT

High Temps Tuesday