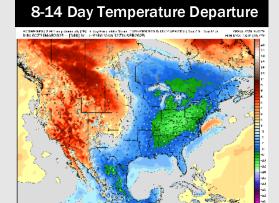

# **Houston Pilots: 3/31/25**

- > Temps are expected to be much above normal for the next 7 days. Scattered rain chances are favored late week and into the weekend.
- Below normal temps and rainfall are expected for week 2.
- > Much above normal temperatures and below normal precipitation chances are expected for the weeks 3/4 timeframe.