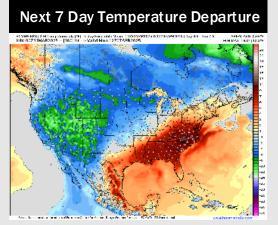

# **Houston Pilots: 3/31/25**

- > Temps are expected to be much above normal for the next 7 days. Scattered rain chances are favored late week and into the weekend.
- Below normal temps and rainfall are expected for week 2.
- > Much above normal temperatures and below normal precipitation chances are expected for the weeks 3/4 timeframe.