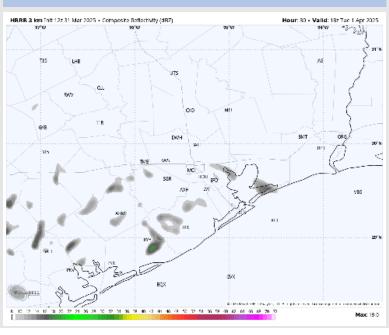

### **Forecast Discussion**

**Precip:** A few hit/miss light showers will be possible (30%) for all stations from 11 AM to 7 PM.

Wind: Winds quickly shift from the NE to be out of the SE for the rest of the day. N of Morgan's Point: Winds will be at 3-8 kts through 10 AM before increasing to 5 - 10 kts. S of Morgan's Point: Winds will be at 3 - 8 kts through 5 AM, increasing to 7 - 12 kts after that time. Winds will then increase again to 12 - 17 kts after 3 PM. Gusts up to 20 kts will be possible for all Stations post 11AM, with gusts increasing to 25 kts after 5PM.

#### Precip Image: 12 PM CT

Wind Speed: 5 PM CT

High Temps Tuesday