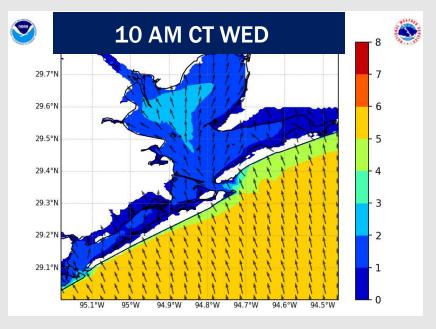

#### **NOTES:**

Max wave heights are expected to reach 6' at the Boarding Station by 7 AM WED and may briefly reach 7' by 12 AM THU. Wave heights of 6' are expected to persist through much of THU, falling below 6' after 4 AM FRI.

# **Wave Height Forecast Update**

Max wave heights are expected to reach 6' at the Boarding Station by 7 AM WED due to elevated wind gusts.

Wave heights of 6' are expected to remain in play throughout WED and much of THU, even briefly reaching 7' by 12 AM THU.

Wave heights are expected to dip below 6' post 4 AM FRI.