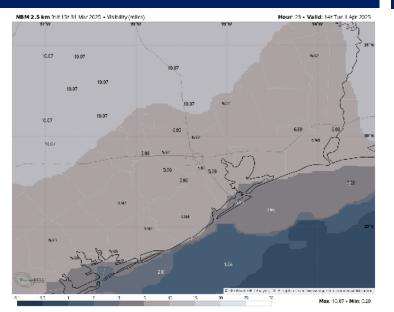

#### **2 AM CT TUE VISIBILITY**

#### Confidence

Patchy sea-fog is expected to work towards the **Boarding Station** after 12AM TUE. Visibilities are expected to drop to 1 – 2 miles, with patches of dense fog with visibility down to 0.5-mile.

Fog may creep to include Station 51/52 and south after 6AM, with visibilities of 2 – 3 miles, however, dense fog is not favored at this time for these Stations.

Fog is anticipated to clear out of all Stations no later than 9AM.

The risk to this forecast is that the stalled front is further out into the Gulf, keeping dense fog away from all Stations.