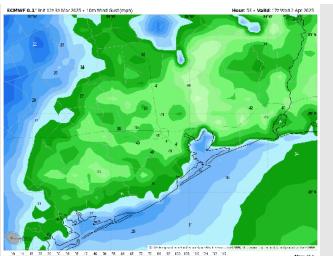

#### **Forecast Discussion**

**Precip:** Favoring dry conditions for Wednesday.

Wind: Winds will be out of the S/SE throughout the day. N of Morgan's Point: Winds will be at 7 - 12 kts through 11 AM, increasing to 13 - 18 kts after that time. S of Morgan's Point: Winds will be at 15 - 20 kts for the entire day. Wind gusts of 20 - 25 kts in play for all Stations throughout the day, increasing to 30 - 35 kts from 11AM to 6PM.