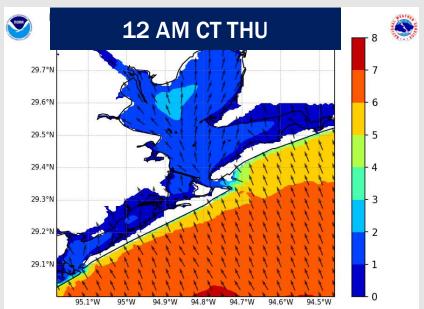

#### **NOTES:**

Max wave heights are expected to reach 6' at the Boarding Station by 7 AM WED and may briefly reach 7' by 12 AM THU. Wave heights of 6' are expected to persist through much of THU, falling below 6' after 4 AM FRI.

# **Wave Height Forecast Update**

Max wave heights are expected to reach 6' at the Boarding Station by 7 AM WED due to elevated wind gusts.

Wave heights of 6' are expected to remain in play throughout WED and much of THU, even briefly reaching 7' by 12 AM THU.

Wave heights are expected to dip below 6' post 4 AM FRI.