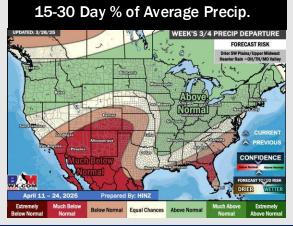

# **Houston Pilots: 3/31/25**

- > Temps are expected to be much above normal for the next 7 days. Scattered rain chances are favored late week and into the weekend.
- Below normal temps and rainfall are expected for week 2.
- > Much above normal temperatures and below normal precipitation chances are expected for the weeks 3/4 timeframe.