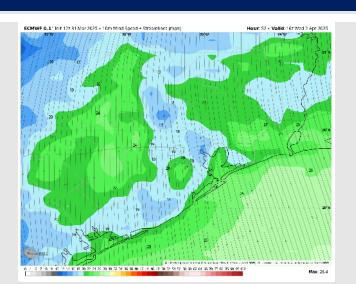

#### **Forecast Discussion**

**Precip:** Favoring dry conditions for Wednesday.

Wind: Winds will be out of the S/SE throughout the day. N of Morgan's Point: Winds will be at 7 - 12 kts through 11 AM, increasing to 13 - 18 kts after that time. S of Morgan's Point: Winds will be at 15 - 20 kts for the entire day. Wind gusts of 20 - 25 kts in play for all Stations throughout the day, increasing to 30 - 35 kts from 11AM to 6PM.