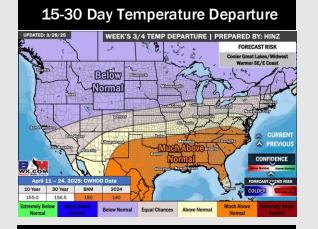

# **Houston Pilots: 3/31/25**

- > Temps are expected to be much above normal for the next 7 days. Scattered rain chances are favored late week and into the weekend.
- Below normal temps and rainfall are expected for week 2.
- > Much above normal temperatures and below normal precipitation chances are expected for the weeks 3/4 timeframe.