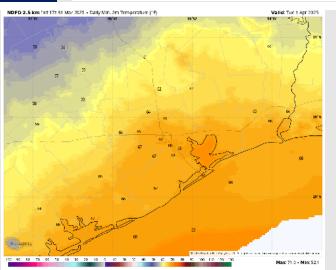

High Temps: N of Morgan's Point: Low 80s F. S of Morgan's Point: Mid - High 70s F.

Visibility: Monitoring a low-end risk for sea fog Tuesday AM. Confidence is low.

#### Precip Image: 12 PM CT

Wind Speed: 5 PM CT

High Temps Tuesday