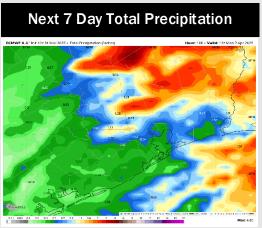

# **Houston Pilots: 3/31/25**

- > Temps are expected to be much above normal for the next 7 days. Scattered rain chances are favored late week and into the weekend.
- Below normal temps and rainfall are expected for week 2.
- > Much above normal temperatures and below normal precipitation chances are expected for the weeks 3/4 timeframe.