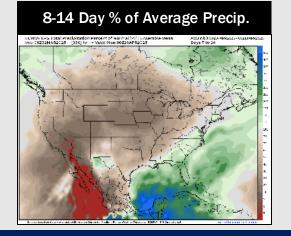

# **Houston Pilots: 3/31/25**

- > Temps are expected to be much above normal for the next 7 days. Scattered rain chances are favored late week and into the weekend.
- Below normal temps and rainfall are expected for week 2.
- > Much above normal temperatures and below normal precipitation chances are expected for the weeks 3/4 timeframe.