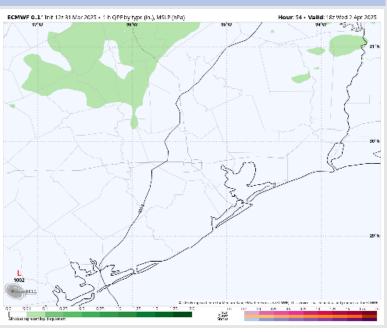

#### **Forecast Discussion**

**Precip:** Favoring dry conditions for Wednesday.

Wind: Winds will be out of the S/SE throughout the day. N of Morgan's Point: Winds will be at 7 - 12 kts through 11 AM, increasing to 13 - 18 kts after that time. S of Morgan's Point: Winds will be at 15 - 20 kts for the entire day. Wind gusts of 20 - 25 kts in play for all Stations throughout the day, increasing to 30 - 35 kts from 11AM to 6PM.