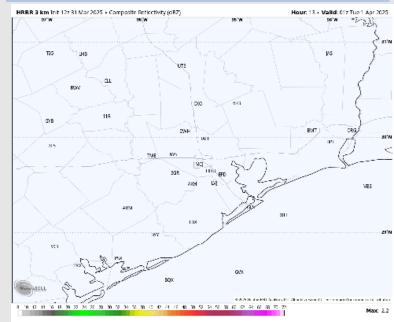

**Current Radar 1:05 PM CT** 

As always, please do not hesitate to reach out to us with any forecast questions at (317)-560-8122. Press 1 for forecast questions.

You can also access real-time forecast updates and 24/7 meteorological chat assistance on your <u>Clarity</u> app. Click <u>here</u> for login assistance.