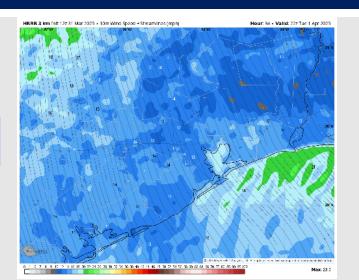

### **Forecast Discussion**

**Precip:** A few hit/miss light showers will be possible (30%) for all stations from 11 AM to 7 PM.

Wind: Winds quickly shift from the NE to be out of the SE for the rest of the day. N of Morgan's Point: Winds will be at 3-8 kts through 10 AM before increasing to 5 - 10 kts. S of Morgan's Point: Winds will be at 3 - 8 kts through 5 AM, increasing to 7 - 12 kts after that time. Winds will then increase again to 12 - 17 kts after 3 PM. Gusts up to 20 kts will be possible for all Stations post 11AM, with gusts increasing to 25 kts after 5PM.

#### Precip Image: 12 PM CT

Wind Speed: 5 PM CT

High Temps Tuesday