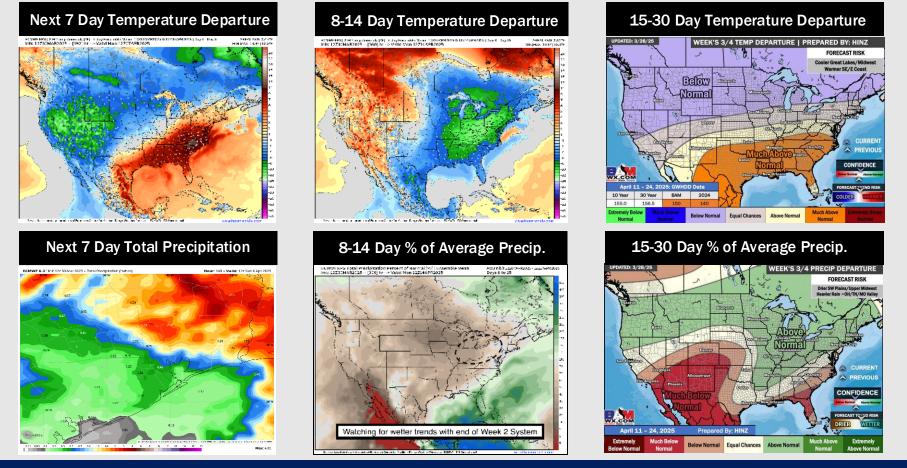

## Houston Pilots: 3/31/25

- > Temps are expected to be much above normal for the next 7 days. Scattered rain chances are favored throughout the week.
- Below normal temps and rainfall are expected for week 2.
- Much above normal temperatures and below normal precipitation chances are expected for the weeks <sup>3</sup>/<sub>4</sub> timeframe.