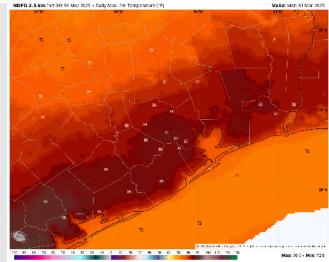

High Temps: N of Morgan's Point: Mid to low 80s F. S of Morgan's Point: Upper 70s F.

Visibility: Watching for sea-fog risks this AM. See visibility slide for more details!

#### Precip Image: 1 PM CT

**High Temps** Today