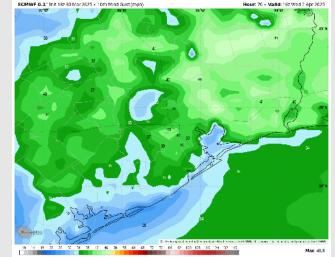

#### MAX Wind Gusts WED

#### **Forecast Discussion**

**Precip:** Favoring dry conditions for Wednesday.

Wind: Winds will be out of the S/SE throughout the rest of the day. N of Morgan's Point: Winds will be at 7 - 12 kts through 11 AM, increasing to 7 – 12 kts after that time. S of Morgan's Point: Winds will be at 12 – 17 kts through 5 AM, increasing to 15 – 20 kts after that time. Wind gusts of 20 – 25 kts in play for all Stations through 11 AM, increasing to 30 – 35 kts after that time.