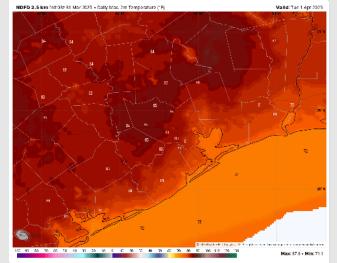

#### **Forecast Discussion**

**Precip:** Favoring dry conditions for Wednesday.

Wind: Winds will be out of the S/SE throughout the rest of the day. N of Morgan's Point: Winds will be at 7 - 12 kts through 11 AM, increasing to 7 – 12 kts after that time. S of Morgan's Point: Winds will be at 12 – 17 kts through 5 AM, increasing to 15 – 20 kts after that time. Wind gusts of 20 – 25 kts in play for all Stations through 11 AM, increasing to 30 – 35 kts after that time.