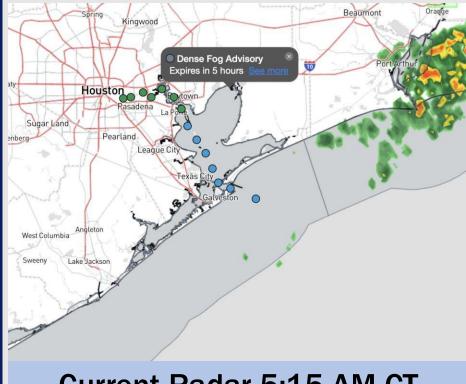

## Current Radar 5:15 AM CT

As always, please do not hesitate to reach out to us with any forecast questions at (317)-560-8122. Press 1 for forecast questions.

You can also access real-time forecast updates and 24/7 meteorological chat assistance on your <u>Clarity</u> app. Click <u>here</u> for login assistance.

# <section-header><section-header>

Patchy sea fog risks will continue for Stations S of Morgan's Point through the AM.

Sea-fog begins to include Stations N. of Morgan's Point after 6AM, however coverage will likely be very patchy for these Stations. Visibilities dropped to 1-2 miles in play for all Stations, with pockets of <0.5-mile possible S of Morgan's Point.

Max: 10.10 • Min: 0.2/

Fog is then favored to clear N. of Morgan's Point by 9AM, gradually clearing out of the bay by 11 AM.

Patchy fog with visibilities down to 1-2 miles may linger at the **Boarding** Station through 12PM.