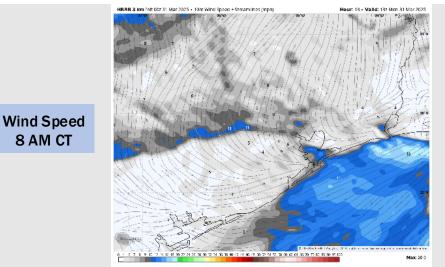

#### **Forecast Discussion**

8 AM CT

**Precip:** Favoring dry conditions for today.

Wind: Winds will be out of the SSW though 7AM before gradually shifting to be out of the NW by 12PM. N of Morgan's Point: Winds will be at 3 - 8 kts throughout the day. S of Morgan's Point: Winds will be at 4 - 9 kts throughout the day.