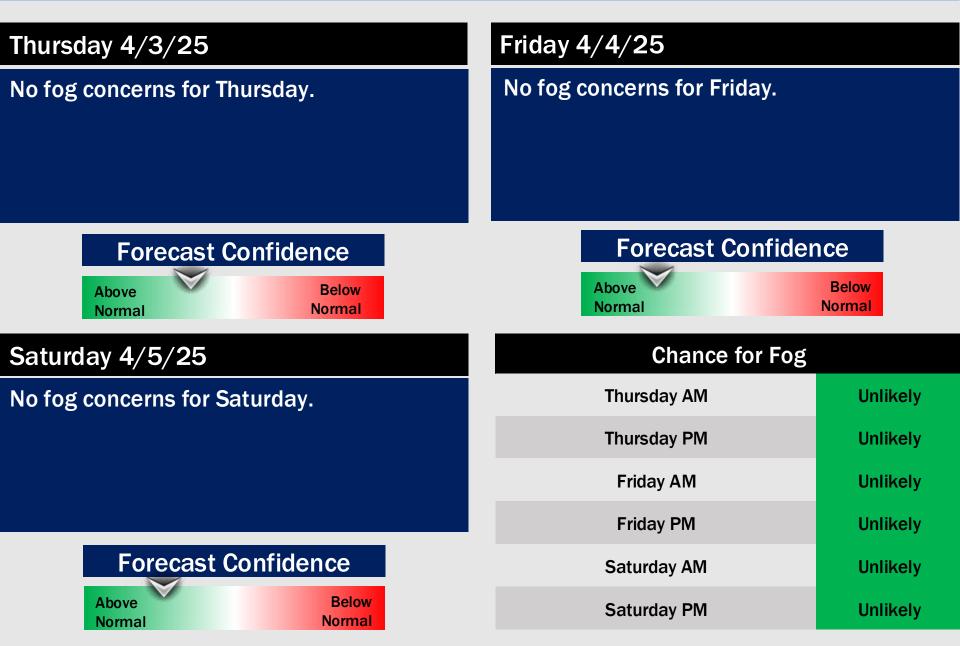

**CURRENT VISIBILITY (5 AM)**



# <section-header><section-header>

Patchy sea fog risks will continue for Stations S of Morgan's Point through the AM.

Sea-fog begins to include Stations N. of Morgan's Point after 6AM, however coverage will likely be very patchy for these Stations. Visibilities dropped to 1-2 miles in play for all Stations, with pockets of <0.5-mile possible S of Morgan's Point.

Max: 10.10 • Min: 0.2/

Fog is then favored to clear N. of Morgan's Point by 9AM, gradually clearing out of the bay by 11 AM.

Patchy fog with visibilities down to 1-2 miles may linger at the **Boarding** Station through 12PM.

| TIMEFRAME<br>DISCUSSED | THREAT  |
|------------------------|---------|
| CURRENT - 12 PM MON    | Low-Med |

## **Houston Pilots Extended Range Visibility Report**





## Houston Pilots Visibility Chart (miles)



|                                      |             |             |             |              |              |              | Forecast connuence |             |             |             |             |             |             |               |             |              |              |              |             |             |             |             |             |             |
|--------------------------------------|-------------|-------------|-------------|--------------|--------------|--------------|--------------------|-------------|-------------|-------------|-------------|-------------|-------------|---------------|-------------|--------------|--------------|--------------|-------------|-------------|-------------|-----------