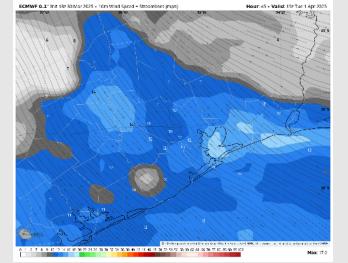

High Temps: N of Morgan's Point: Low 80s F. S of Morgan's Point: Mid -High 70s F.

Visibility: Monitoring a low-end risk for sea fog Tuesday AM. Confidence is low.