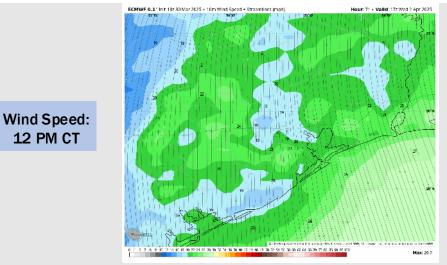

#### Precip Image: 2 PM CT

Visibility: No fog concerns for Wednesday.

#### **Forecast Discussion**

**Precip:** Favoring dry conditions for Wednesday.

Wind: Winds will be out of the S/SE throughout the rest of the day. N of Morgan's Point: Winds will be at 7 - 12 kts through 11 AM, increasing to 7 – 12 kts after that time. S of Morgan's Point: Winds will be at 12 – 17 kts through 5 AM, increasing to 15 – 20 kts after that time. Wind gusts of 20 – 25 kts in play for all Stations through 11 AM, increasing to 30 – 35 kts after that time.