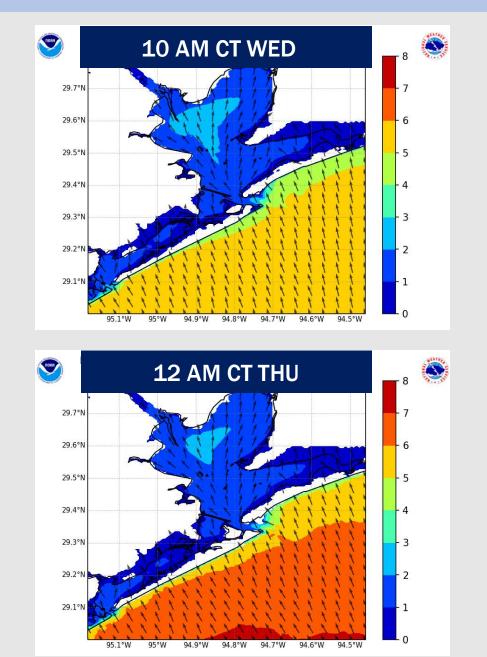

#### NOTES:

Max wave heights are expected to reach 6' at the Boarding Station by 7 AM WED and may briefly reach 7' by 12 AM THU. Wave heights of 6' are expected to persist through much of THU, falling below 6' after 10 PM THU.

## **Wave Height Forecast Update**

Max wave heights are expected to reach 6' at the Boarding Station by 7 AM WED due to elevated wind gusts.

Wave heights of 6' are expected to remain in play throughout WED and much of THU, even briefly reaching 7' by 12 AM THU.

Wave heights are expected to decrease quickly after 10 PM THU, dipping below 6' after that time.