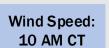

### **Forecast Discussion**

Precip: A few hit/miss light showers will be possible (30%) for all stations from 10 AM to 7 PM.

Wind: Winds will be out of the SE throughout the day. N of Morgan's Point: Winds will be at 3-8 kts through 10 AM before increasing to 5 – 10 kts. S of Morgan's Point: Winds will be at 3 – 8 kts through 10 AM, increasing to 7 – 12 kts after that time. Winds will then increase again to 12 – 17 kts after 8 PM. Wind gusts of 20 – 25 kts in play for all Stations after 10 AM.